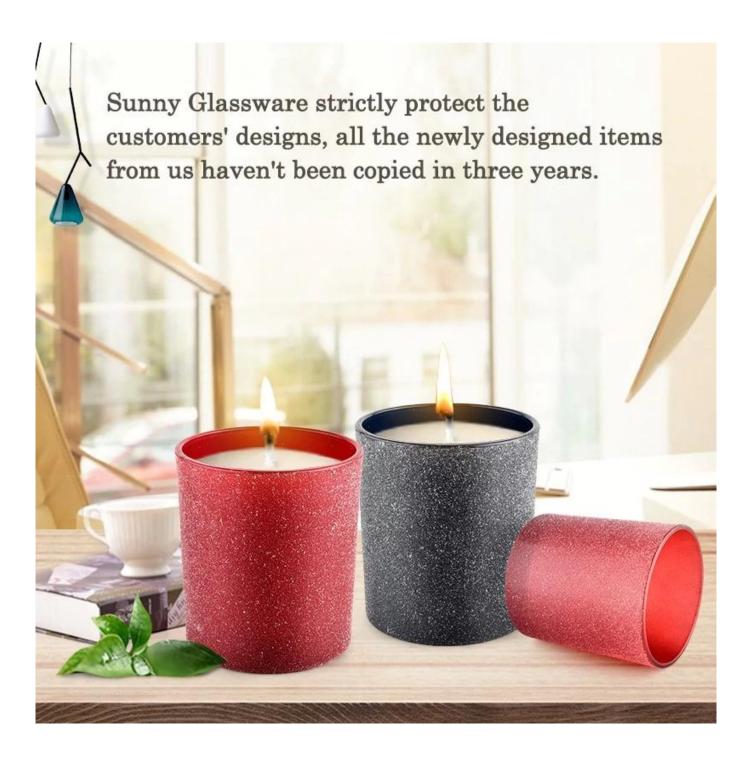

### Red glass candle jars high quality Glass Candle holder

Why Choose **Sunny Glassware** 

• Upmost dedication to design, never compression on quality

- <u>Sunny Glassware</u> strictly protect the customers' designs, all the newly designed items from us haven't been copied in three years.
- Product quality is the major focus in <u>Sunny Glassware</u>. <u>Sunny Glassware</u> once demolished 80,000 pcs of glass vessel with barely visible blemish.

Unusual shapes and simple style-perfect for presenting your style in any room. Quality, impressive style and these glass candle jar so very gift worthy.

290g

Works great for all wax types including soy, coconut, paraffin, beeswax, and gel candles.

The <u>glass candle jars</u> light the candle, when the flame illuminates, the beautiful hues flashes. Unique Frosted glass jar for candle making, for your own use or for business, is a wonderful choice. After the candle is gone, the jar can also be used to storage craft projects and other small items.