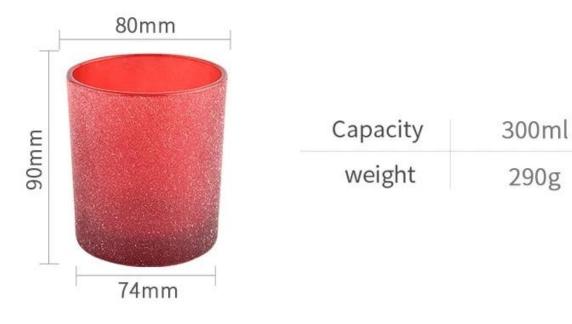

# product description

| product<br>name   | Red glass candle jars high quality <u>Glass Candle holder</u>                                    |
|-------------------|--------------------------------------------------------------------------------------------------|
| Sample<br>time    | 1. 5 days if there is glass shape and size<br>2. 15 days, if you need new shapes and sizes glass |
| Measure           | Item No.:SGHL21121516 Top dia: 80mm Bottom dia: 74mm Height: 90mm Weight: 290g Capacity: 300ml   |
| Packing           | Normal packing, Individual gift box, PVC box, window box, color box, white box, etc              |
| Delivery<br>time  | Within 35 days after the sample and order confirmed                                              |
| Payment<br>term   | 30% deposit by T/T in advance and the balance against the copy of B/L                            |
| Shipment          | By sea,by air,by Express and your shipping agent is acceptable                                   |
| Usage<br>Occasion | Home decor, Wedding Decoration, Wedding Favors, Decoration enhancement,                          |