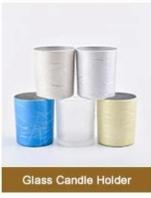

|

## PRODUCT DISPLAY

Shenzhen Sunny Glassware Co., Ltd.



colorful glass candle jar

Top dia:92mm

Bottom dia: 91mm

Height: 103mm

Weight:243g

Capacity:540ml







Different luxury surface decoration is our strength as well! Such as electroplating, laser engraving, spraying, decal printing, mercury finished, iridescent and etc.

## **OUR CRAFTS**



Electroplating



Laser Engraving



Spraying



Decal Printing



Mercury Finish



Iridescent



Foiling



Screen Printing



Frosted



Sandblasted

## **DEEP PROCESSING**



01
ELECTROPLATING

02 LASER ENGRAVING





03 SPRAYING

**04**VACUUM

ELECTROPLATING





05 SCREEN PRINTING

## MAIN PRODUCTS

Shenzhen Sunny Glassware Co., Ltd.

















#### **Company Information**

We are thinker, doer and maker.

Sunny Glassware was established by Frank and Alice since 1992s, which is the supplier of 80% fragrance brands & home decoration in the United States. Sunny keep engaged in various of candle holder, bathroom accessories, perfume bottles&diffuser bottles, borosilicate glass and related accessories.

Award-winning team of designers has won the trust of many upscale brands like NEST Fragrance, who is unmatched in China. The annual quantity, launched speed on new products and designs can be compared with Zara.

With a strictly control system on product quality, Sunny adapts extra six steps for inspection of shipments, no major quality complaints on products produced for 9 consecutive years.

With our strong support, customers