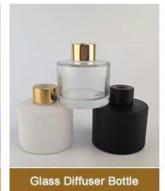

|

## PRODUCT DISPLAY

Shenzhen Sunny Glassware Co., Ltd.



colorful glass candle jar

Top dia:92mm

Bottom dia: 91mm

Height: 103mm

Weight:243g

Capacity:540ml







Different luxury surface decoration is our strength as well! Such as electroplating, laser engraving, spraying, decal printing, mercury finished, iridescent and etc.

## **OUR CRAFTS**



Electroplating



Laser Engraving



Spraying



Decal Printing



Mercury Finish



Iridescent



Foiling



Screen Printing



Frosted



Sandblasted

## **DEEP PROCESSING**



01
ELECTROPLATING

02 LASER ENGRAVING





03 SPRAYING

**04**VACUUM

ELECTROPLATING





05 SCREEN PRINTING

## MAIN PRODUCTS

Shenzhen Sunny Glassware Co., Ltd.

















#### **Company Information**

We are thinker, doer and maker.

Sunny Glassware was established by Frank and Alice since 1992s, which is the supplier of 80% fragrance brands & home decoration in the United States. Sunny keep engaged in various of candle holder, bathroom accessories, perfume bottles&diffuser bottles, borosilicate glass and related accessories.

Award-winning team of designers has won the trust of many upscale brands like NEST Fragrance, who is unmatched in China. The annual quantity, launched speed on new products and designs can be compared with Zara.

With a strictly control system on product quality, Sunny adapts extra six steps for inspection of shipments, no major quality complaints on products produced for 9 consecutive years.

With our strong support, cust