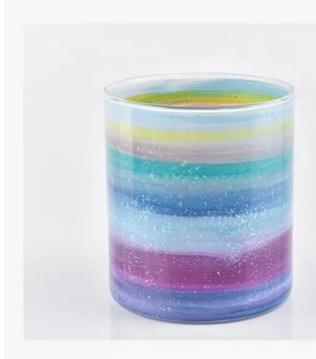

## Rainbow Pattern Hand Blown 750ml Candle Container Wholesale

## PRODUCT DISPLAY

Shenzhen Sunny Glassware Co., Ltd.

colorful glass candle jar

Top dia:92mm

Bottom dia: 91mm

Height: 103mm

Weight:243g

Capacity:540ml