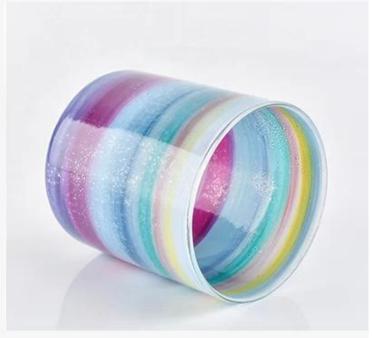

## Rainbow Pattern Hand Blown 750ml Candle Container Wholesale

## PRODUCT DISPLAY

Shenzhen Sunny Glassware Co., Ltd.

colorful glass candle jar

Top dia:92mm

Bottom dia: 91mm

Height: 103mm

Weight:243g

Capacity:540ml