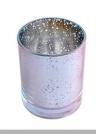

## Rainbow Pattern Hand Blown 750ml Candle Container Wholesale

## No second Co.in China

Our QC is more QC than our customer's QC

| Item No.          | SGLYP18122712                                                                                                                                    |
|-------------------|--------------------------------------------------------------------------------------------------------------------------------------------------|
| Product Dimension | Top dia:92mm Bottom dia: 91mm Height: 103mm Weight:243g Capacity:540ml Custom design are welcome,2oz,4oz,6oz,8oz,10oz,12oz and etc are availible |
| Decoration        | Spray color,printing,silk-screen,frosted,electroplating,laser and etc                                                                            |
| Material          | Geo Cut Matte Black Glass Candle Jar With Rose Gold Lids                                                                                         |
| Sample            | Exist sampe in stock for free<br>Sent collected by courier                                                                                       |
| Sample time       | Sample in stock:5-7days<br>Custom sample:15 days                                                                                                 |
| Packing           | Normal safety packing,48pcs/ctn                                                                                                                  |
| Delivery date     | 45 days after order confirmed                                                                                                                    |
| Payment terms     | 30% pay by T/T ,the balance paid after showing the B/L copy                                                                                      |
| Certificate       | Annealing(Candle holder)test                                                                                                                     |

## PRODUCT DISPLAY

Shenzhen Sunny Glassware Co., Ltd.

colorful glass candle jar

Top dia:92mm

Bottom dia: 91mm

Height: 103mm

Weight:243g

Capacity:540ml