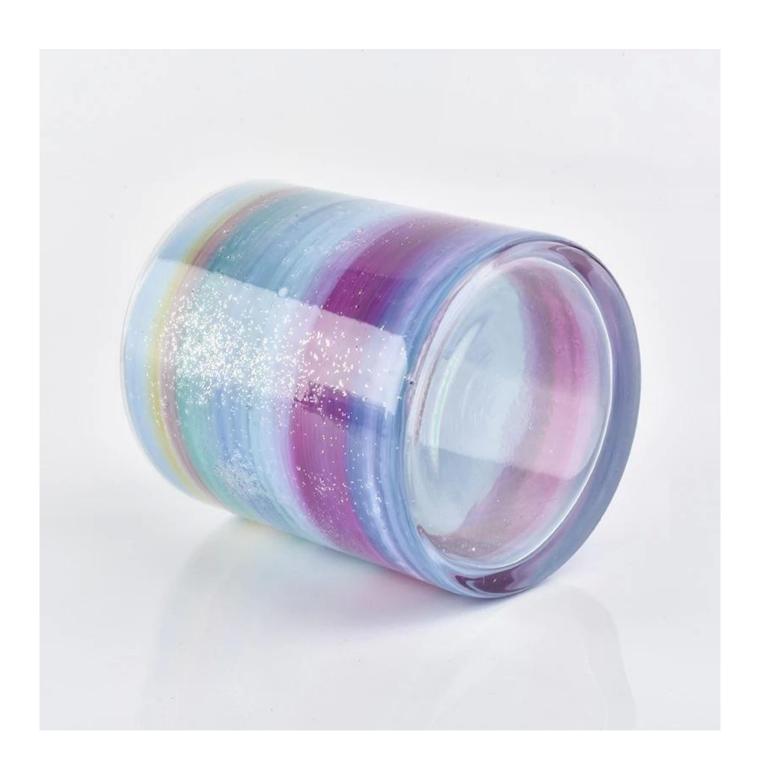

## Rainbow Pattern Hand Blown 750ml Candle Container Wholesale

## PRODUCT DISPLAY

Shenzhen Sunny Glassware Co., Ltd.

colorful glass candle jar

Top dia:92mm

Bottom dia: 91mm

Height: 103mm

Weight:243g

Capacity:540ml