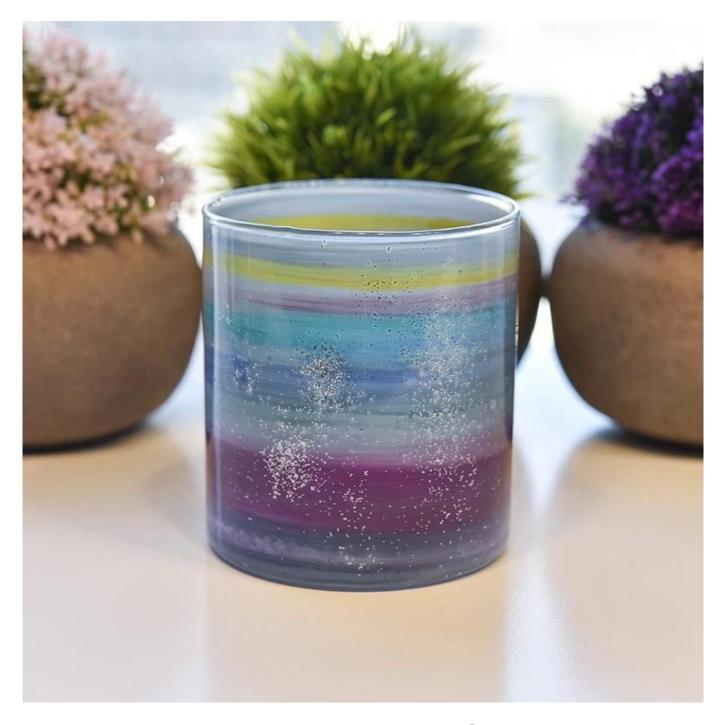

## Rainbow Pattern Hand Blown 750ml Candle Container Wholesale

## PRODUCT DISPLAY

Shenzhen Sunny Glassware Co., Ltd.

colorful glass candle jar

Top dia:92mm

Bottom dia: 91mm

Height: 103mm

Weight:243g

Capacity:540ml