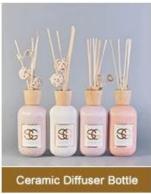

|

## PRODUCT DISPLAY

Shenzhen Sunny Glassware Co., Ltd.



colorful glass candle jar

Top dia:92mm

Bottom dia: 91mm

Height: 103mm

Weight:243g

Capacity:540ml







Different luxury surface decoration is our strength as well! Such as electroplating, laser engraving, spraying, decal printing, mercury finished, iridescent and etc.

## **OUR CRAFTS**



Electroplating



Laser Engraving



Spraying



Decal Printing



Mercury Finish



Iridescent



Foiling



Screen Printing



Frosted



Sandblasted

## **DEEP PROCESSING**



01
ELECTROPLATING

02 LASER ENGRAVING





03 SPRAYING

**04**VACUUM

ELECTROPLATING





05 SCREEN PRINTING

## MAIN PRODUCTS

Shenzhen Sunny Glassware Co., Ltd.

















#### **Company Information**

We are thinker, doer and maker.

Sunny Glassware was established by Frank and Alice since 1992s, which is the supplier of 80% fragrance brands & home decoration in the United States. Sunny keep engaged in various of candle holder, bathroom accessories, perfume bottles&diffuser bottles, borosilicate glass and related accessories.

Award-winning team of designers has won the trust of many upscale brands like NEST Fragrance, who is unmatched in China. The annual quantity, launched speed on new products and designs can be compared with Zara.

With a strictly control system on product quality, Sunny adapts extra six steps for inspection of shipments, no major quality complaints on products produced for 9 consecutive years.

With our strong support, cu