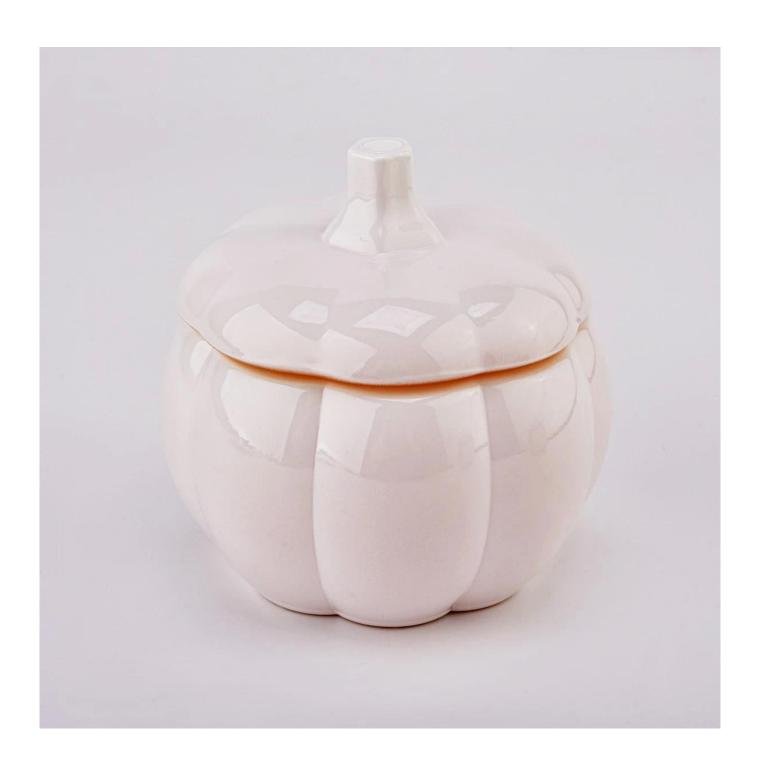

# **Pumpkin Glass Jar with Lids popular color Glass Candle Container**

### **Product Description**

| product name | Pumpkin Glass Jar with Lids popular color Glass Candle Container                                                     |
|--------------|----------------------------------------------------------------------------------------------------------------------|
| Sample time  | <ol> <li>5 days if there is glass shape and size</li> <li>15 days, if you need new shapes and sizes glass</li> </ol> |

| Measure           | Item:SGHY22070401 lid Dia: 75mm Height: 33mm Weight: 65g Jar Top dia: 63mm Bottom dia: 59mm Height: 57mm Weight: 146g Capacity: 160ml Max diameter: 85mm MOQ:30000PCS |
|-------------------|-----------------------------------------------------------------------------------------------------------------------------------------------------------------------|
| Packing           | Normal packing,Individual gift box, PVC box, window box, color box, white box, etc                                                                                    |
| Delivery time     | Within 35 days after the sample and order confirmed                                                                                                                   |
| Payment term      | 30% deposit by T/T in advance and the balance against the copy of B/L                                                                                                 |
| Shipment          | By sea,by air,by Express and your shipping agent is acceptable                                                                                                        |
| Usage<br>Occasion | Home decor,Wedding Decoration,Wedding Favors,Decoration enhancement,                                                                                                  |