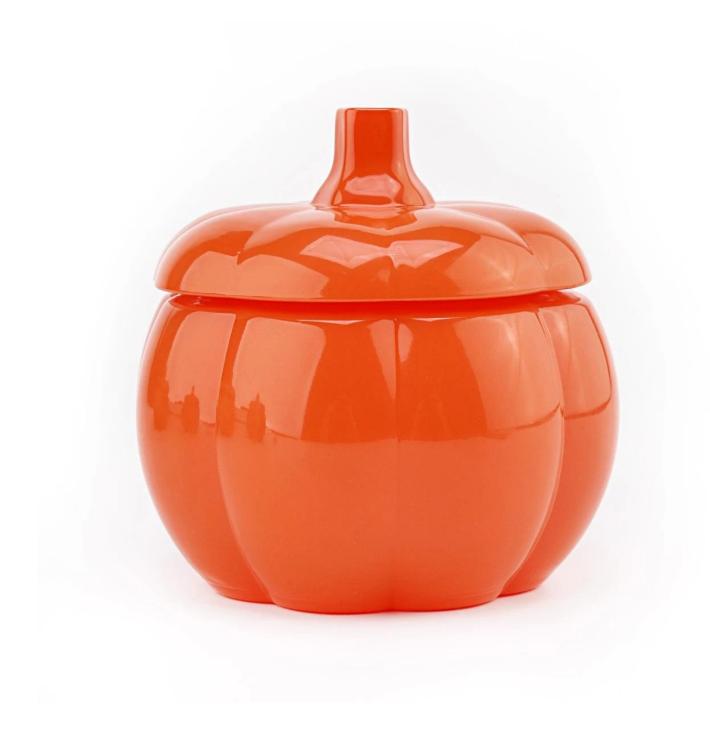

# **Pumpkin Glass Jar with Lids popular color Glass Candle Container**

### **Product Description**

| product name | Pumpkin Glass Jar with Lids popular color Glass Candle Container                                                     |
|--------------|----------------------------------------------------------------------------------------------------------------------|
| Sample time  | <ol> <li>5 days if there is glass shape and size</li> <li>15 days, if you need new shapes and sizes glass</li> </ol> |

| Measure           | Item:SGHY22070401 lid Dia: 75mm Height: 33mm Weight: 65g Jar Top dia: 63mm Bottom dia: 59mm Height: 57mm Weight: 146g Capacity: 160ml Max diameter: 85mm MOQ:30000PCS |
|-------------------|-----------------------------------------------------------------------------------------------------------------------------------------------------------------------|
| Packing           | Normal packing,Individual gift box, PVC box, window box, color box, white box, etc                                                                                    |
| Delivery time     | Within 35 days after the sample and order confirmed                                                                                                                   |
| Payment term      | 30% deposit by T/T in advance and the balance against the copy of B/L                                                                                                 |
| Shipment          | By sea,by air,by Express and your shipping agent is acceptable                                                                                                        |
| Usage<br>Occasion | Home decor,Wedding Decoration,Wedding Favors,Decoration enhancement,                                                                                                  |