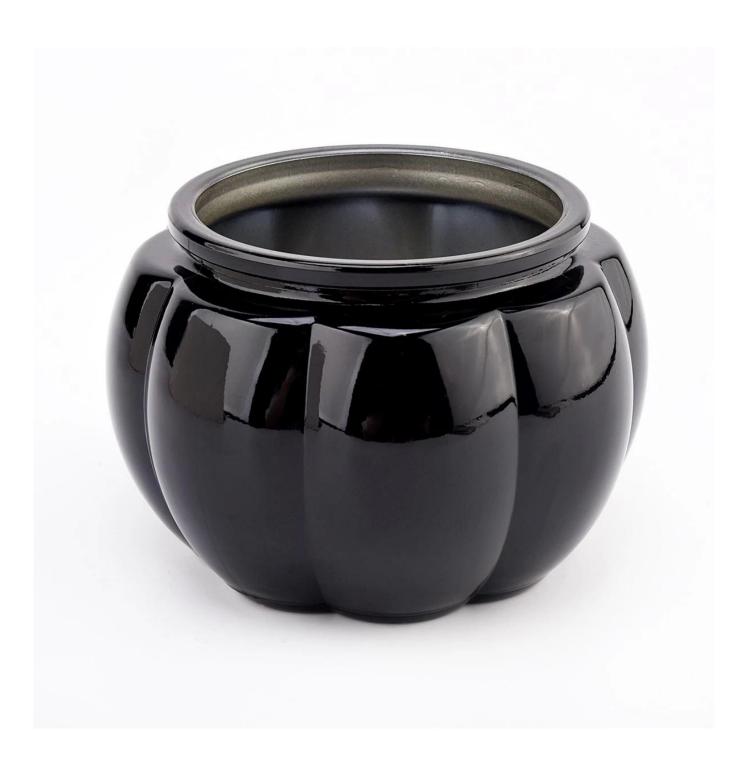

# **Pumpkin Glass Jar with Lids popular color Glass Candle Container**

### **Product Description**

| product name | Pumpkin Glass Jar with Lids popular color Glass Candle Container                                                     |
|--------------|----------------------------------------------------------------------------------------------------------------------|
| Sample time  | <ol> <li>5 days if there is glass shape and size</li> <li>15 days, if you need new shapes and sizes glass</li> </ol> |

| Measure           | Item:SGHY22070401 lid Dia: 75mm Height: 33mm Weight: 65g Jar Top dia: 63mm Bottom dia: 59mm Height: 57mm Weight: 146g Capacity: 160ml Max diameter: 85mm MOQ:30000PCS |
|-------------------|-----------------------------------------------------------------------------------------------------------------------------------------------------------------------|
| Packing           | Normal packing,Individual gift box, PVC box, window box, color box, white box, etc                                                                                    |
| Delivery time     | Within 35 days after the sample and order confirmed                                                                                                                   |
| Payment term      | 30% deposit by T/T in advance and the balance against the copy of B/L                                                                                                 |
| Shipment          | By sea,by air,by Express and your shipping agent is acceptable                                                                                                        |
| Usage<br>Occasion | Home decor,Wedding Decoration,Wedding Favors,Decoration enhancement,                                                                                                  |