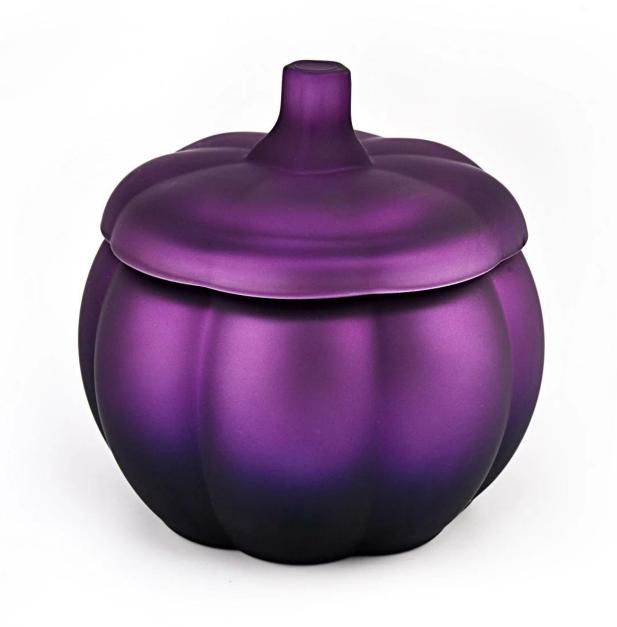

# **Pumpkin Glass Jar with Lids popular color Glass Candle Container**

### **Product Description**

| product name | Pumpkin Glass Jar with Lids popular color Glass Candle Container                                                     |
|--------------|----------------------------------------------------------------------------------------------------------------------|
| Sample time  | <ol> <li>5 days if there is glass shape and size</li> <li>15 days, if you need new shapes and sizes glass</li> </ol> |

| Measure           | Item:SGHY22070401 lid Dia: 75mm Height: 33mm Weight: 65g Jar Top dia: 63mm Bottom dia: 59mm Height: 57mm Weight: 146g Capacity: 160ml Max diameter: 85mm MOQ:30000PCS |
|-------------------|-----------------------------------------------------------------------------------------------------------------------------------------------------------------------|
| Packing           | Normal packing,Individual gift box, PVC box, window box, color box, white box, etc                                                                                    |
| Delivery time     | Within 35 days after the sample and order confirmed                                                                                                                   |
| Payment term      | 30% deposit by T/T in advance and the balance against the copy of B/L                                                                                                 |
| Shipment          | By sea,by air,by Express and your shipping agent is acceptable                                                                                                        |
| Usage<br>Occasion | Home decor,Wedding Decoration,Wedding Favors,Decoration enhancement,                                                                                                  |