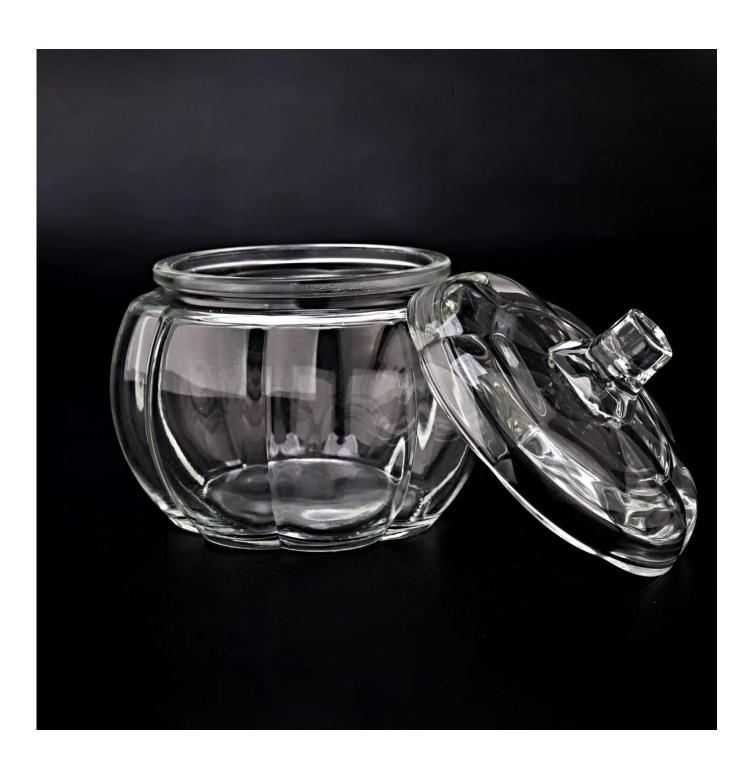

# **Pumpkin Glass Jar with Lids for Candle Making Pumpkin Glass Candle Container**

Product quality is the major focus in Sunny Glassware.

| product name   | Christmas Decorative Rose Gold Glass Candle Jar With Lids Wholesale                                                                |
|----------------|------------------------------------------------------------------------------------------------------------------------------------|
| Sample time    | <ul><li>1. 5 days if there is glass shape and size</li><li>2. 15 days, if you need new shapes and sizes glass</li></ul>            |
| Measure        | Item No.:SGHY22070402 Jar: Top dia.: 99mm Bottom dia.: 99mm Height: 90mm Capacity: 440ml Weight: 525g Lid: Dia: 101mm Height: 17mm |
| Packing        | Normal packing,Individual gift box, PVC box, window box, color box, white box, etc                                                 |
| Delivery time  | Within 35 days after the sample and order confirmed                                                                                |
| Payment term   | 30% deposit by T/T in advance and the balance against the copy of B/L                                                              |
| Shipment       | By sea,by air,by Express and your shipping agent is acceptable                                                                     |
| Usage Occasion | Home decor, Wedding Decoration, Wedding Favors, Decoration enhancement,                                                            |

This <u>glass candle jar</u> can be used not only for weddings/various holidays/farmhouse parties/Christmas/Valentine's Day/Halloween/Thanksgiving Day, they can also be a great home decor. The soft light can add a warm & romantic atmosphere and can be used multiple times in various situations.