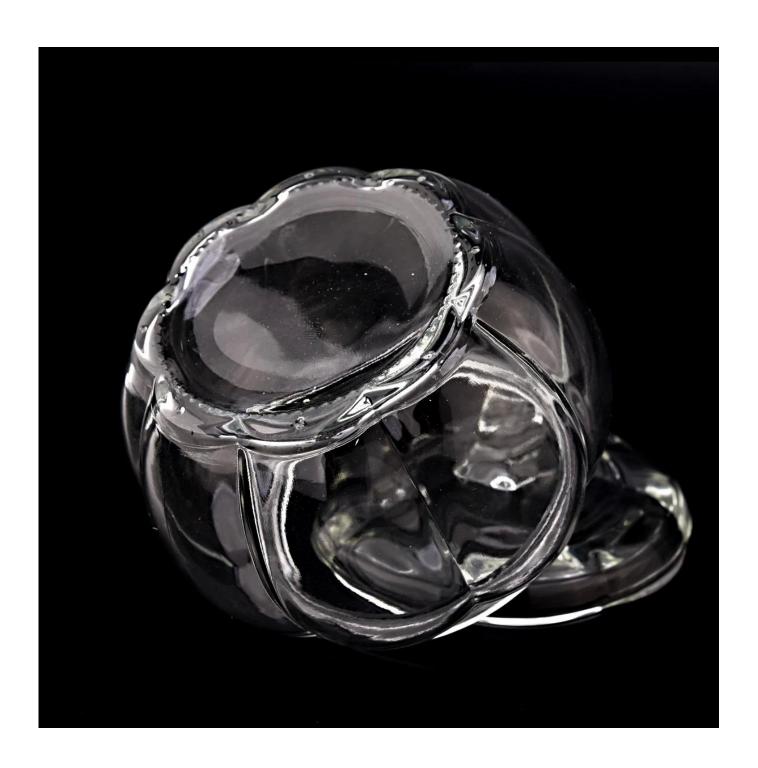

# **Pumpkin Glass Jar with Lids for Candle Making Pumpkin Glass Candle Container**

This <u>glass candle jar</u> can be used not only for weddings/various holidays/farmhouse parties/Christmas/Valentine's Day/Halloween/Thanksgiving Day, they can also be a great home decor. The soft light can add a warm & romantic atmosphere and can be used multiple times in various situations.