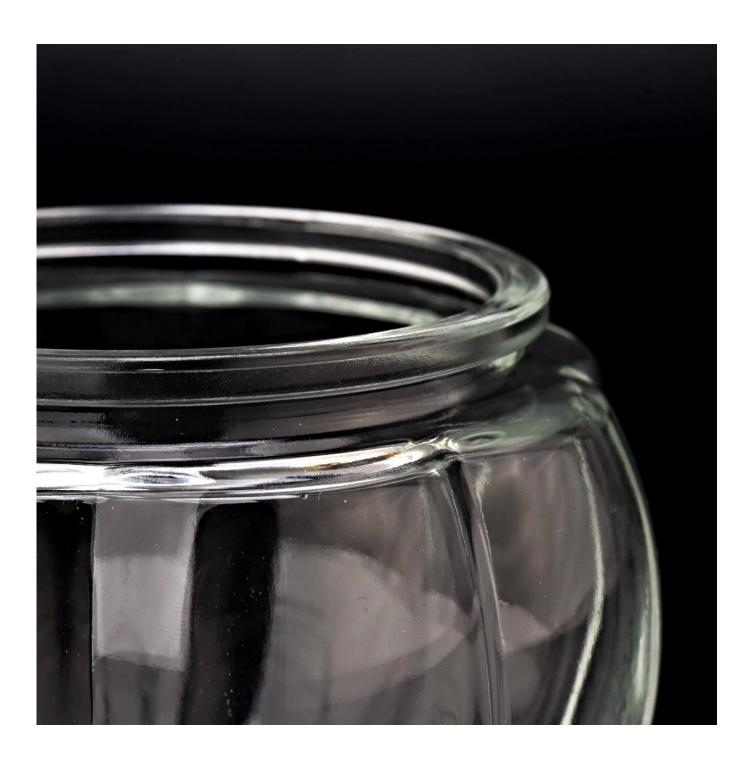

# **Pumpkin Glass Jar with Lids for Candle Making Pumpkin Glass Candle Container**

Product quality is the major focus in Sunny Glassware.

| product name   | Christmas Decorative Rose Gold Glass Candle Jar With Lids Wholesale                                                                |
|----------------|------------------------------------------------------------------------------------------------------------------------------------|
| Sample time    | <ul><li>1. 5 days if there is glass shape and size</li><li>2. 15 days, if you need new shapes and sizes glass</li></ul>            |
| Measure        | Item No.:SGHY22070402 Jar: Top dia.: 99mm Bottom dia.: 99mm Height: 90mm Capacity: 440ml Weight: 525g Lid: Dia: 101mm Height: 17mm |
| Packing        | Normal packing,Individual gift box, PVC box, window box, color box, white box, etc                                                 |
| Delivery time  | Within 35 days after the sample and order confirmed                                                                                |
| Payment term   | 30% deposit by T/T in advance and the balance against the copy of B/L                                                              |
| Shipment       | By sea,by air,by Express and your shipping agent is acceptable                                                                     |
| Usage Occasion | Home decor, Wedding Decoration, Wedding Favors, Decoration enhancement,                                                            |