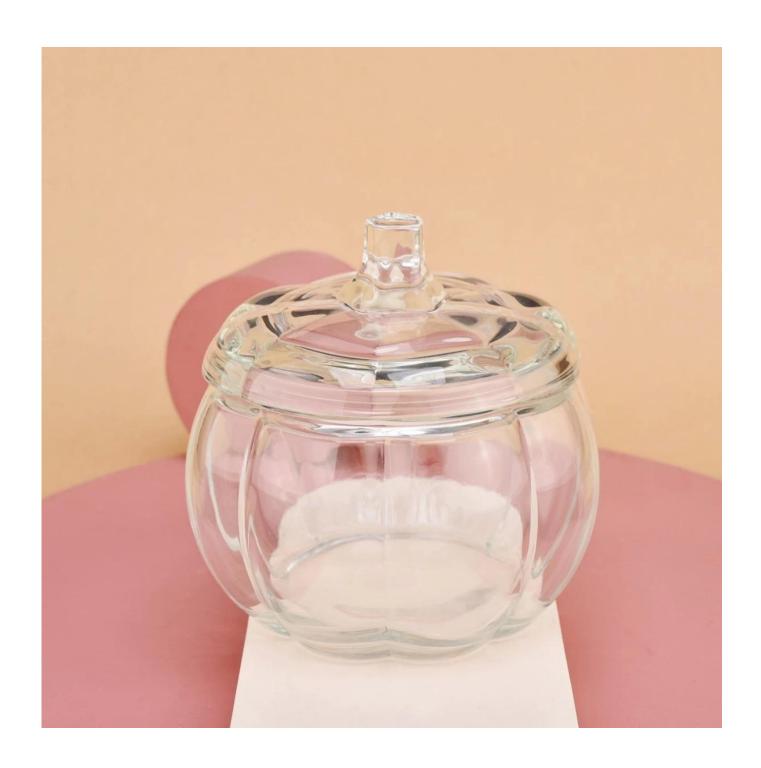

# **Pumpkin Glass Jar with Lids for Candle Making Pumpkin Glass Candle Container**

This <u>glass candle jar</u> can be used not only for weddings/various holidays/farmhouse parties/Christmas/Valentine's Day/Halloween/Thanksgiving Day, they can also be a great home decor. The soft light can add a warm & romantic atmosphere and can be used multiple times in various situations.

<u>Sunny Glassware</u> offers customized graphic design for glass jar decorations and molding service for glass jars and glass lids.

Avoid spills and waxy mess. Our candles provide you with utmost safety, they are encased within a glass container that is as elegant and classy as it is safe.