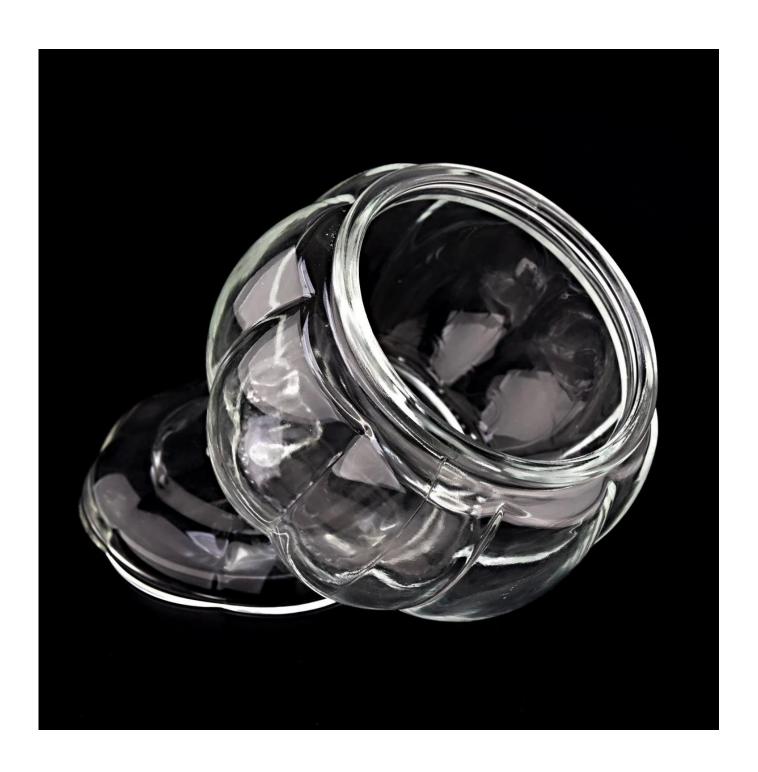

# **Pumpkin Glass Jar with Lids for Candle Making Pumpkin Glass Candle Container**

This <u>glass candle jar</u> can be used not only for weddings/various holidays/farmhouse parties/Christmas/Valentine's Day/Halloween/Thanksgiving Day, they can also be a great home decor. The soft light can add a warm & romantic atmosphere and can be used multiple times in various situations.