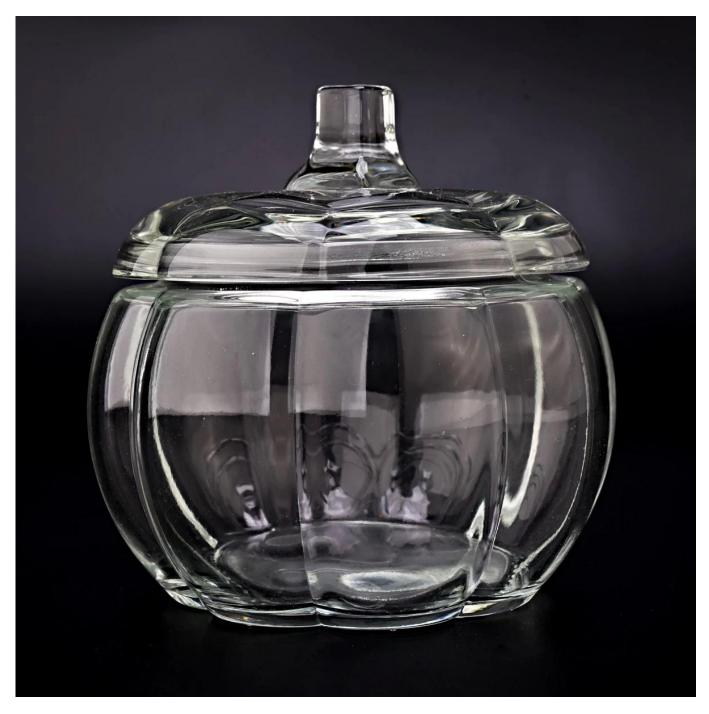

# **Pumpkin Glass Jar with Lids for Candle Making Pumpkin Glass Candle Container**

Product quality is the major focus in Sunny Glassware.

| product name   | Christmas Decorative Rose Gold Glass Candle Jar With Lids Wholesale                                                                |
|----------------|------------------------------------------------------------------------------------------------------------------------------------|
| Sample time    | <ul><li>1. 5 days if there is glass shape and size</li><li>2. 15 days, if you need new shapes and sizes glass</li></ul>            |
| Measure        | Item No.:SGHY22070402 Jar: Top dia.: 99mm Bottom dia.: 99mm Height: 90mm Capacity: 440ml Weight: 525g Lid: Dia: 101mm Height: 17mm |
| Packing        | Normal packing,Individual gift box, PVC box, window box, color box, white box, etc                                                 |
| Delivery time  | Within 35 days after the sample and order confirmed                                                                                |
| Payment term   | 30% deposit by T/T in advance and the balance against the copy of B/L                                                              |
| Shipment       | By sea,by air,by Express and your shipping agent is acceptable                                                                     |
| Usage Occasion | Home decor, Wedding Decoration, Wedding Favors, Decoration enhancement,                                                            |

This <u>glass candle jar</u> can be used not only for weddings/various holidays/farmhouse parties/Christmas/Valentine's Day/Halloween/Thanksgiving Day, they can also be a great home decor. The soft light can add a warm & romantic atmosphere and can be used multiple times in various situations.