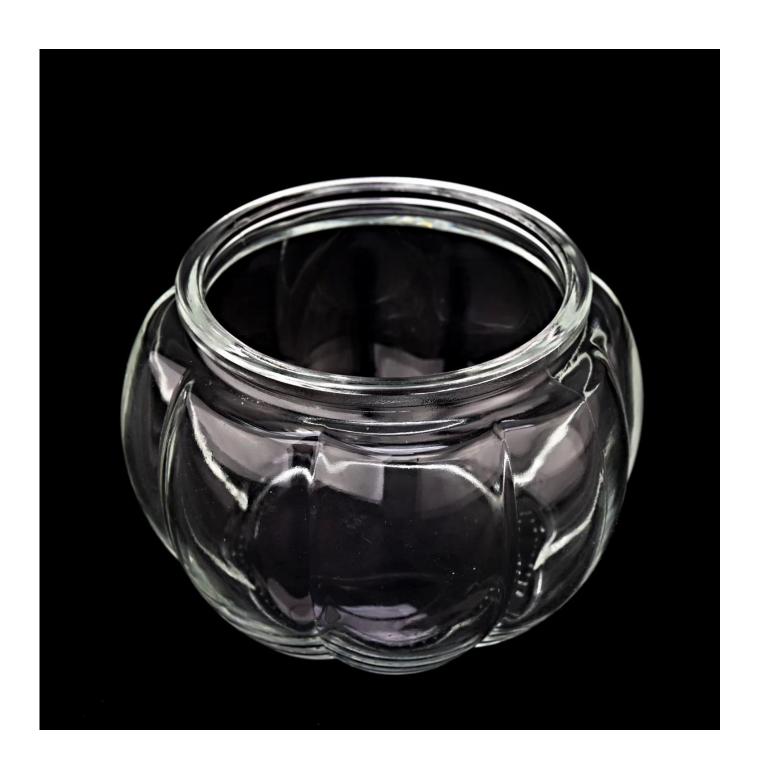

# **Pumpkin Glass Jar with Lids for Candle Making Pumpkin Glass Candle Container**

This <u>glass candle jar</u> can be used not only for weddings/various holidays/farmhouse parties/Christmas/Valentine's Day/Halloween/Thanksgiving Day, they can also be a great home decor. The soft light can add a warm & romantic atmosphere and can be used multiple times in various situations.