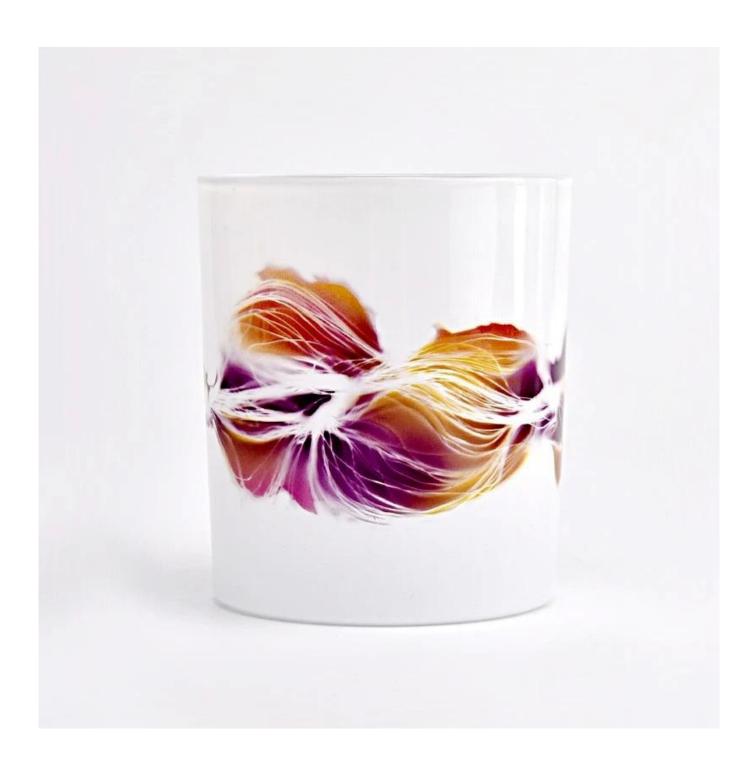

With a gorgeous, crystal clear glass composition, Beautiful craftsmanship and fine glassware go hand-in-hand, and no vessel demonstrates that more eloquently than this glass candle jar. Keep your candles in a container that they deserve, and provide a pretty presentation to your customers.

This youthful and vigorous <u>glass candle jars</u> provide various choice. No matter as candle jar, or as storage jar, It can bring warmth and happiness to your life, customize pattern jars provide you more choices that matches

with your home decoration. You can work out more patterns for you candle brand!

This classic 10 ounce glass tumbler is a fantastic choice for high end scented poured candles. Set up as an aromatherapy cup for the home or wedding party or as a vase for the wedding centerpiece.