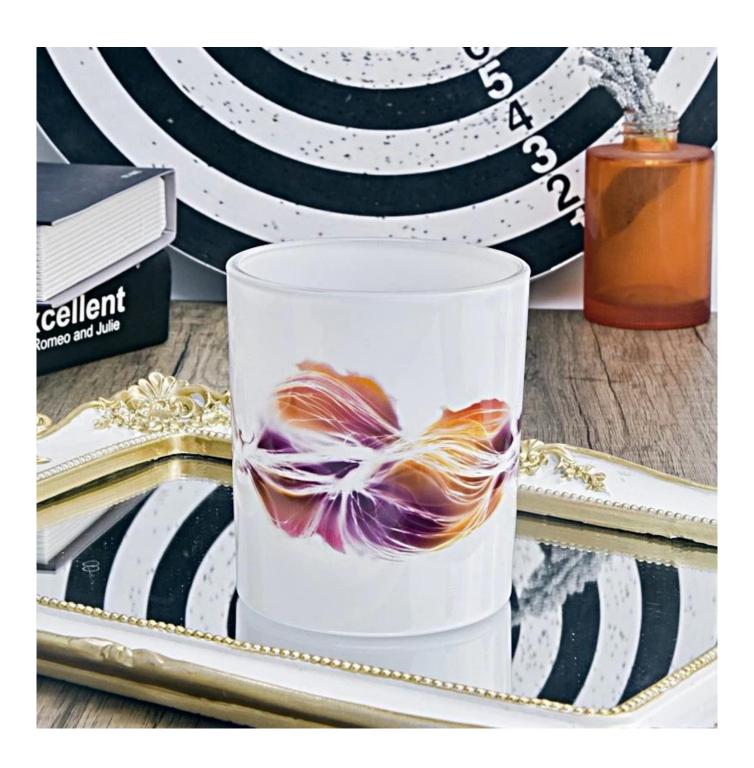

With a gorgeous, crystal clear glass composition, Beautiful craftsmanship and fine glassware go hand-in-hand, and no vessel demonstrates that more eloquently than this glass candle jar. Keep your candles in a container that they deserve, and provide a pretty presentation to your customers.

This youthful and vigorous <u>glass candle jars</u> provide various choice. No matter as candle jar, or as storage jar, It can bring warmth and happiness to your life, customize pattern jars provide you more choices that matches

with your home decoration. You can work out more patterns for you candle brand!

This classic 10 ounce glass tumbler is a fantastic choice for high end scented poured candles. Set up as an aromatherapy cup for the home or wedding party or as a vase for the wedding centerpiece.