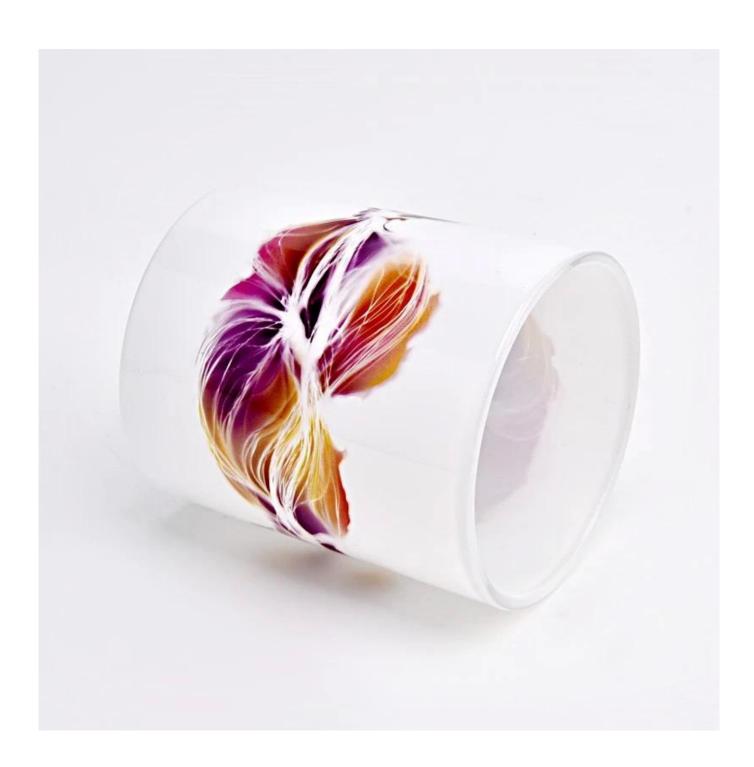

With a gorgeous, crystal clear glass composition, Beautiful craftsmanship and fine glassware go hand-in-hand, and no vessel demonstrates that more eloquently than this glass candle jar. Keep your candles in a container that they deserve, and provide a pretty presentation to your customers.

This youthful and vigorous <u>glass candle jars</u> provide various choice. No matter as candle jar, or as storage jar, It can bring warmth and happiness to your life, customize pattern jars provide you more choices that matches

with your home decoration. You can work out more patterns for you candle brand!

This classic 10 ounce glass tumbler is a fantastic choice for high end scented poured candles. Set up as an aromatherapy cup for the home or wedding party or as a vase for the wedding centerpiece.