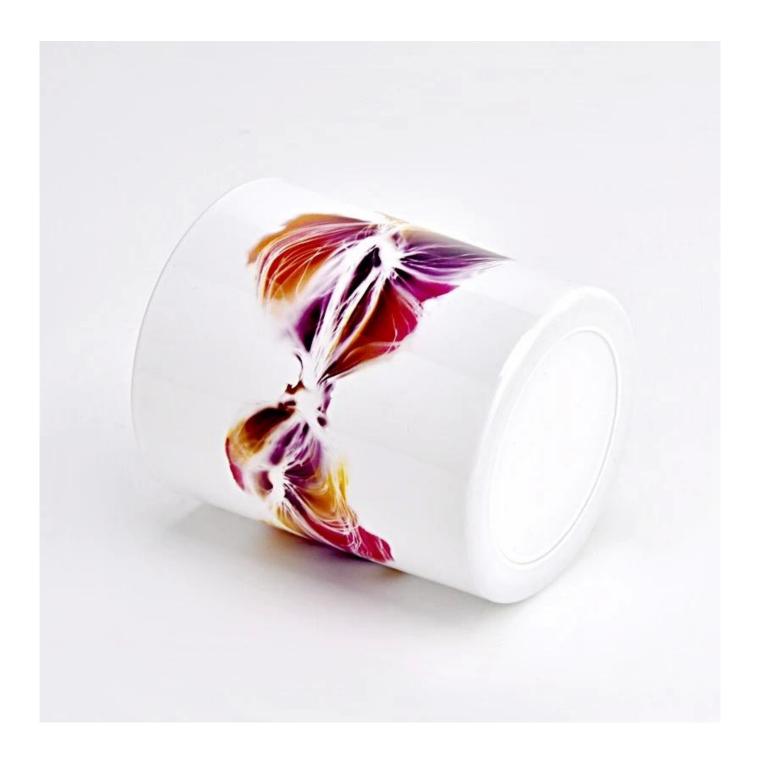

With a gorgeous, crystal clear glass composition, Beautiful craftsmanship and fine glassware go hand-in-hand, and no vessel demonstrates that more eloquently than this glass candle jar. Keep your candles in a container that they deserve, and provide a pretty presentation to your customers.

This youthful and vigorous <u>glass candle jars</u> provide various choice. No matter as candle jar, or as storage jar, It can bring warmth and happiness to your life, customize pattern jars provide you more choices that matches

with your home decoration. You can work out more patterns for you candle brand!

This classic 10 ounce glass tumbler is a fantastic choice for high end scented poured candles. Set up as an aromatherapy cup for the home or wedding party or as a vase for the wedding centerpiece.