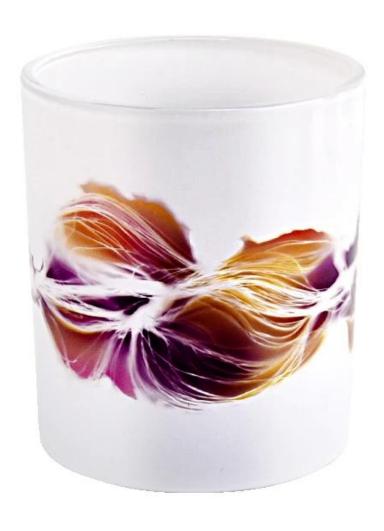

With a gorgeous, crystal clear glass composition, Beautiful craftsmanship and fine glassware go hand-in-hand, and no vessel demonstrates that more eloquently than this glass candle jar. Keep your candles in a container that they deserve, and provide a pretty presentation to your customers.

This youthful and vigorous <u>glass candle jars</u> provide various choice. No matter as candle jar, or as storage jar, It can bring warmth and happiness to your life, customize pattern jars provide you more choices that matches

with your home decoration. You can work out more patterns for you candle brand!

This classic 10 ounce glass tumbler is a fantastic choice for high end scented poured candles. Set up as an aromatherapy cup for the home or wedding party or as a vase for the wedding centerpiece.