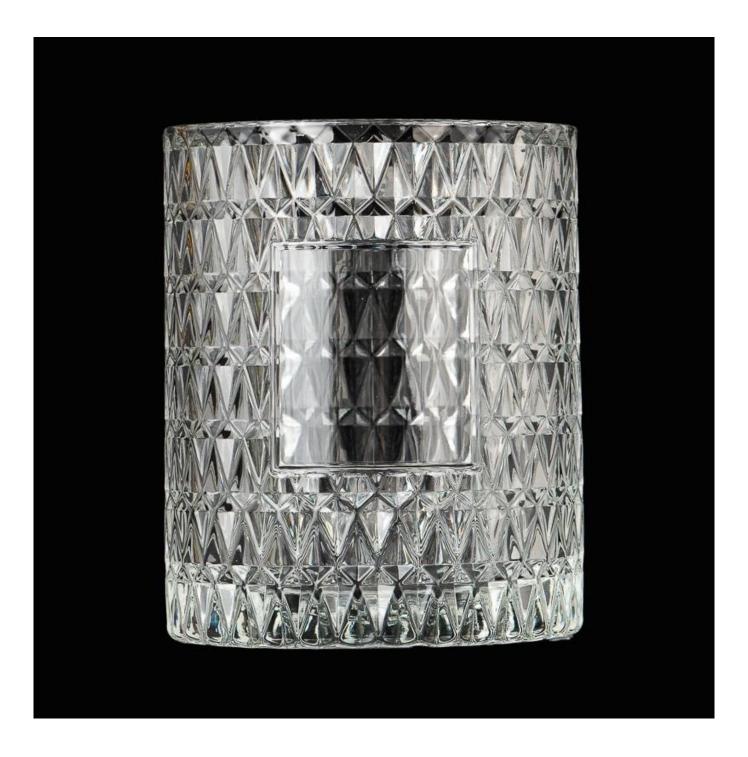

With a gorgeous, crystal clear glass composition, Beautiful craftsmanship and fine glassware go hand-in-hand, and no vessel demonstrates that more eloquently than this glass candle jar. Keep your candles in a container that they deserve, and provide a pretty presentation to your customers.

This youthful and vigorous <u>glass candle jars</u> provide various choice. No matter as candle jar, or as storage jar, It can bring warmth and happiness to your life, customize pattern jars provide you more choices that matches

with your home decoration. You can work out more patterns for you candle brand!

This classic 10 ounce glass tumbler is a fantastic choice for high end scented poured candles. Set up as an aromatherapy cup for the home or wedding party or as a vase for the wedding centerpiece.