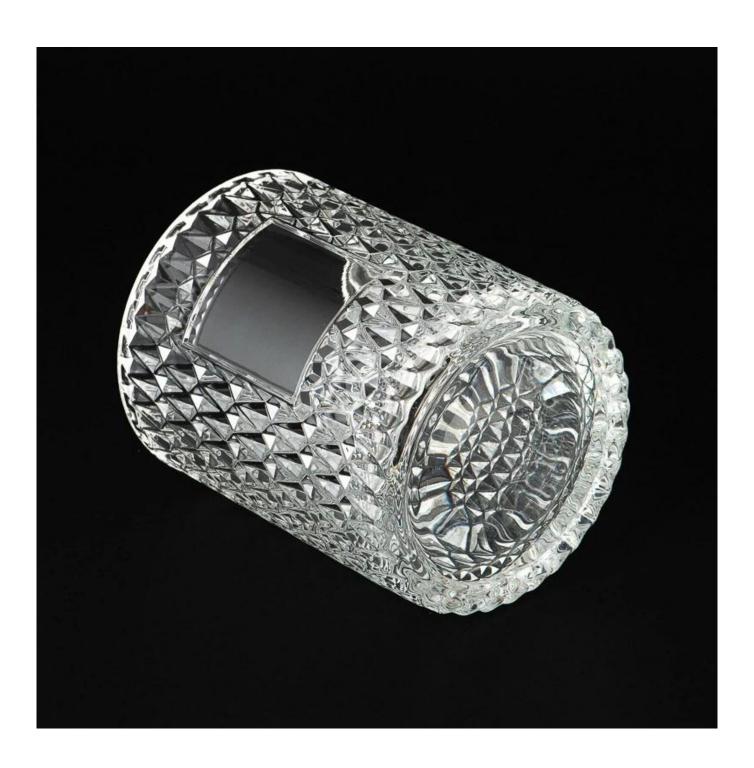

With a gorgeous, crystal clear glass composition, Beautiful craftsmanship and fine glassware go hand-in-hand, and no vessel demonstrates that more eloquently than this glass candle jar. Keep your candles in a container that they deserve, and provide a pretty presentation to your customers.

This youthful and vigorous <u>glass candle jars</u> provide various choice. No matter as candle jar, or as storage jar, It can bring warmth and happiness to your life, customize pattern jars provide you more choices that matches

with your home decoration. You can work out more patterns for you candle brand!

This classic 10 ounce glass tumbler is a fantastic choice for high end scented poured candles. Set up as an aromatherapy cup for the home or wedding party or as a vase for the wedding centerpiece.