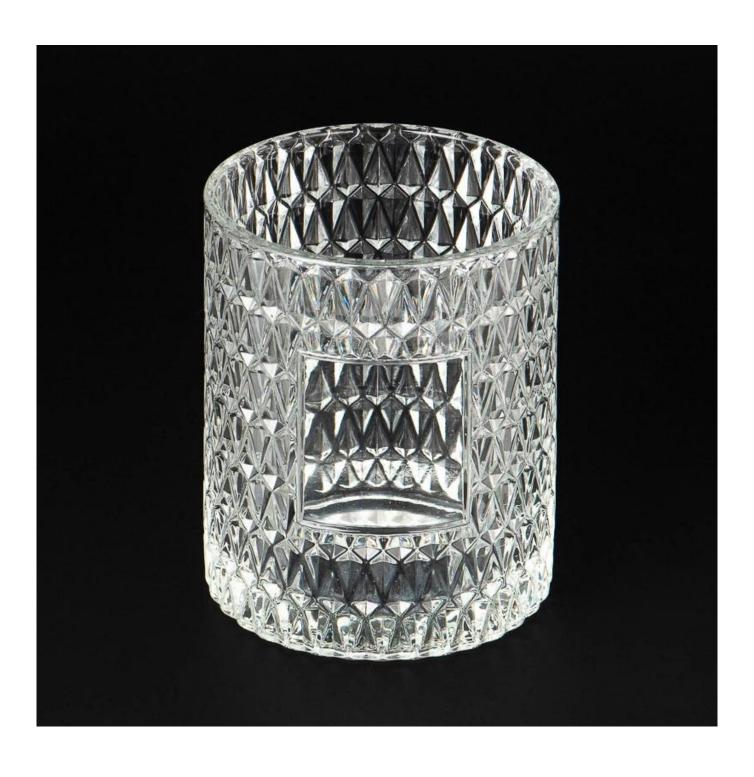

With a gorgeous, crystal clear glass composition, Beautiful craftsmanship and fine glassware go hand-in-hand, and no vessel demonstrates that more eloquently than this glass candle jar. Keep your candles in a container that they deserve, and provide a pretty presentation to your customers.

This youthful and vigorous <u>glass candle jars</u> provide various choice. No matter as candle jar, or as storage jar, It can bring warmth and happiness to your life, customize pattern jars provide you more choices that matches

with your home decoration. You can work out more patterns for you candle brand!

This classic 10 ounce glass tumbler is a fantastic choice for high end scented poured candles. Set up as an aromatherapy cup for the home or wedding party or as a vase for the wedding centerpiece.