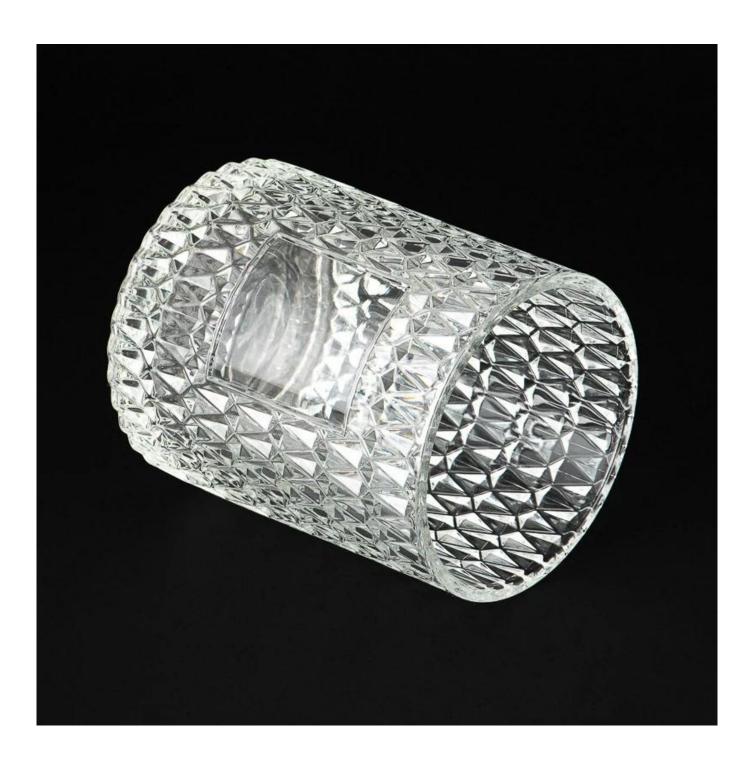

With a gorgeous, crystal clear glass composition, Beautiful craftsmanship and fine glassware go hand-in-hand, and no vessel demonstrates that more eloquently than this glass candle jar. Keep your candles in a container that they deserve, and provide a pretty presentation to your customers.

This youthful and vigorous <u>glass candle jars</u> provide various choice. No matter as candle jar, or as storage jar, It can bring warmth and happiness to your life, customize pattern jars provide you more choices that matches

with your home decoration. You can work out more patterns for you candle brand!

This classic 10 ounce glass tumbler is a fantastic choice for high end scented poured candles. Set up as an aromatherapy cup for the home or wedding party or as a vase for the wedding centerpiece.