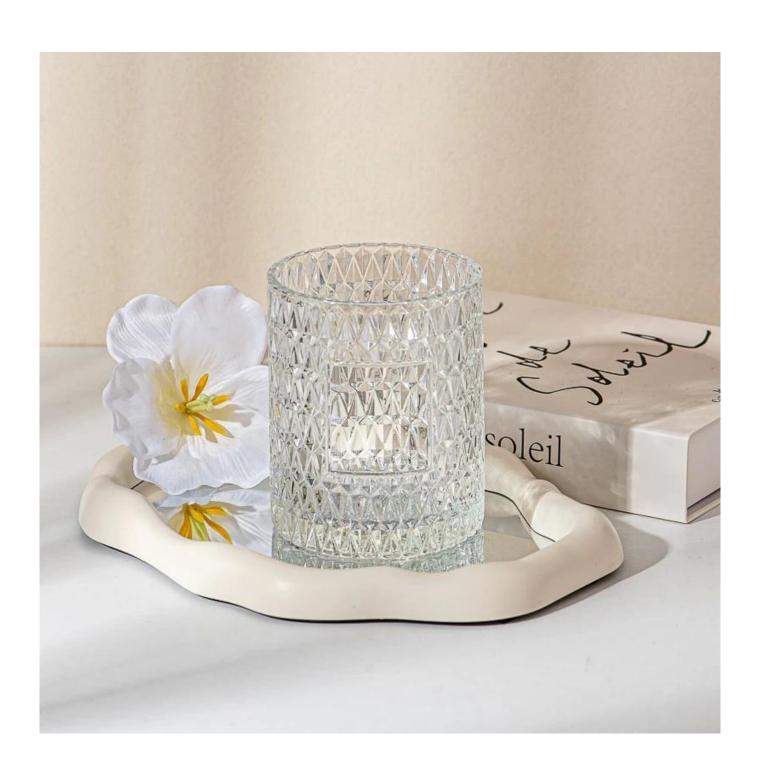

With a gorgeous, crystal clear glass composition, Beautiful craftsmanship and fine glassware go hand-in-hand, and no vessel demonstrates that more eloquently than this glass candle jar. Keep your candles in a container that they deserve, and provide a pretty presentation to your customers.

This youthful and vigorous <u>glass candle jars</u> provide various choice. No matter as candle jar, or as storage jar, It can bring warmth and happiness to your life, customize pattern jars provide you more choices that matches

with your home decoration. You can work out more patterns for you candle brand!

This classic 10 ounce glass tumbler is a fantastic choice for high end scented poured candles. Set up as an aromatherapy cup for the home or wedding party or as a vase for the wedding centerpiece.