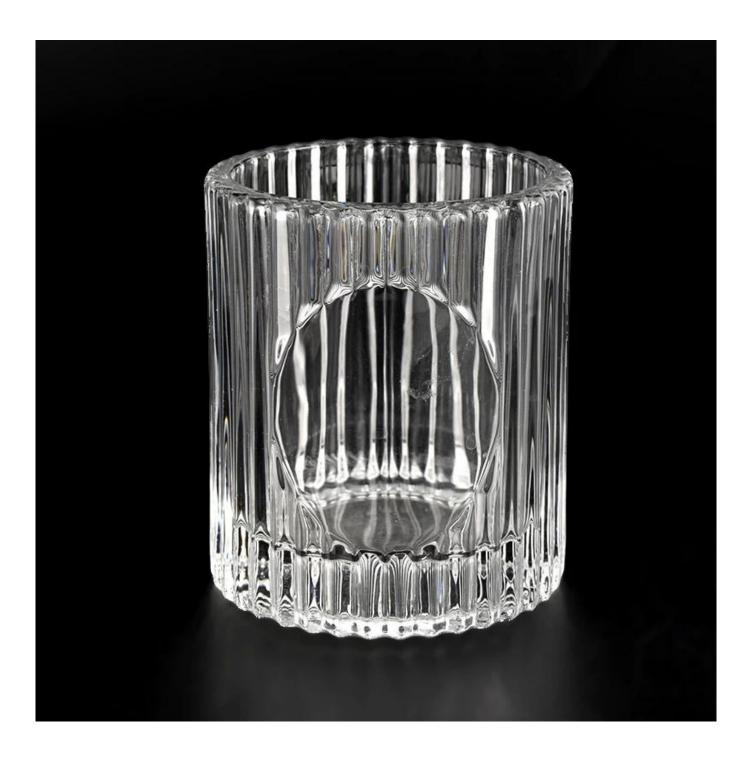

# **Product Description**

Product Size Top dia: 76 mm

Bottom dia: 76 mm Heiaht: 89 mm Weiaht: 367 a Capcity: 236ml

4oz,6oz,8oz,10oz,12oz,14oz and other dimension are availible

Custom design are welcome

Material Wholesale Thick Base 8oz Glass Candle Jar With Custom Logo Color