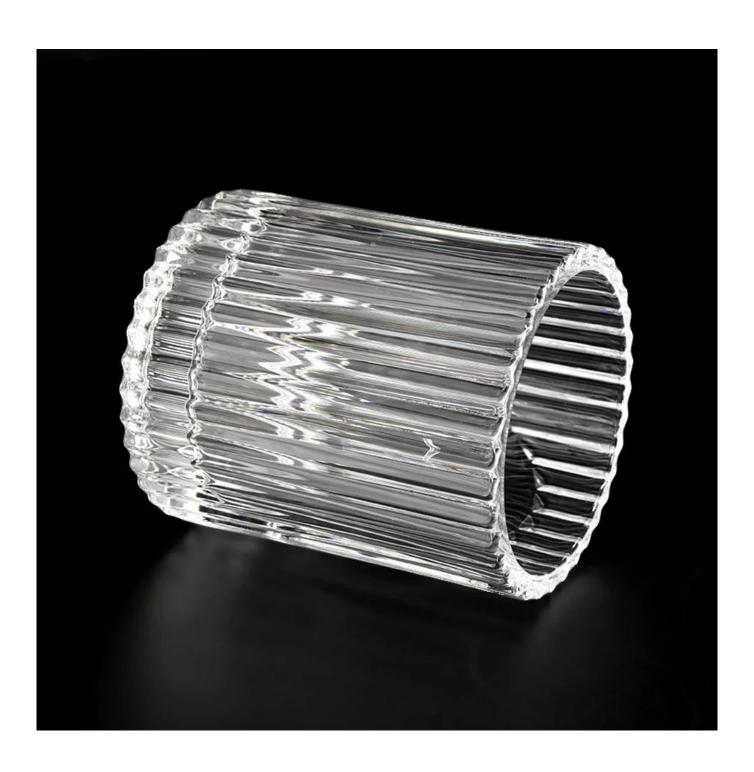

# **Product Description**

Product Size Top dia: 76 mm

Bottom dia: 76 mm Heiaht: 89 mm Weiaht: 367 a Capcity: 236ml

4oz,6oz,8oz,10oz,12oz,14oz and other dimension are availible

Custom design are welcome

Material Wholesale Thick Base 8oz Glass Candle Jar With Custom Logo Color