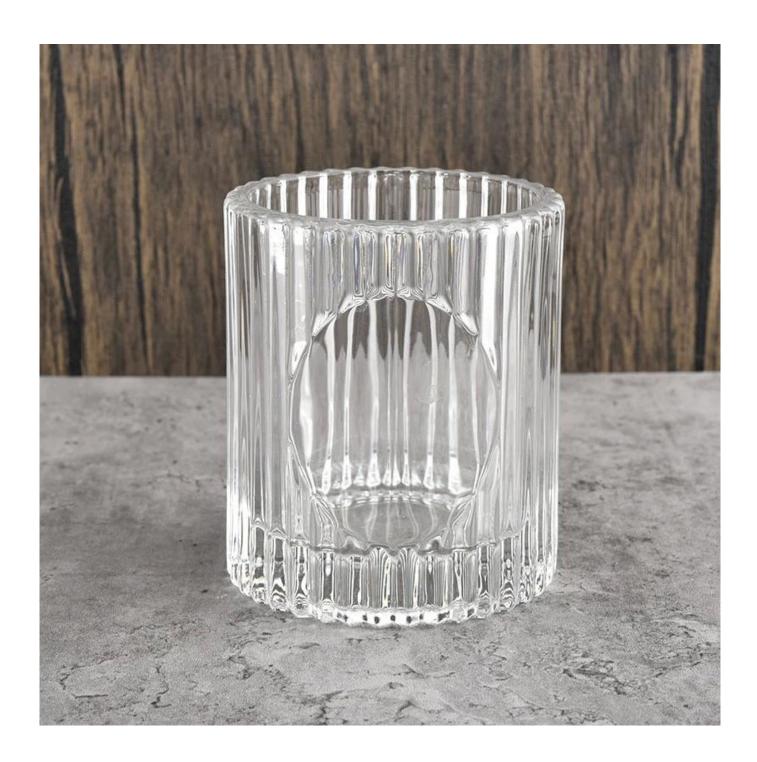

# **Product Description**

Product Size Top dia: 76 mm

Bottom dia: 76 mm Heiaht: 89 mm Weiaht: 367 a Capcity: 236ml

4oz,6oz,8oz,10oz,12oz,14oz and other dimension are availible

Custom design are welcome

Material Wholesale Thick Base 8oz Glass Candle Jar With Custom Logo Color