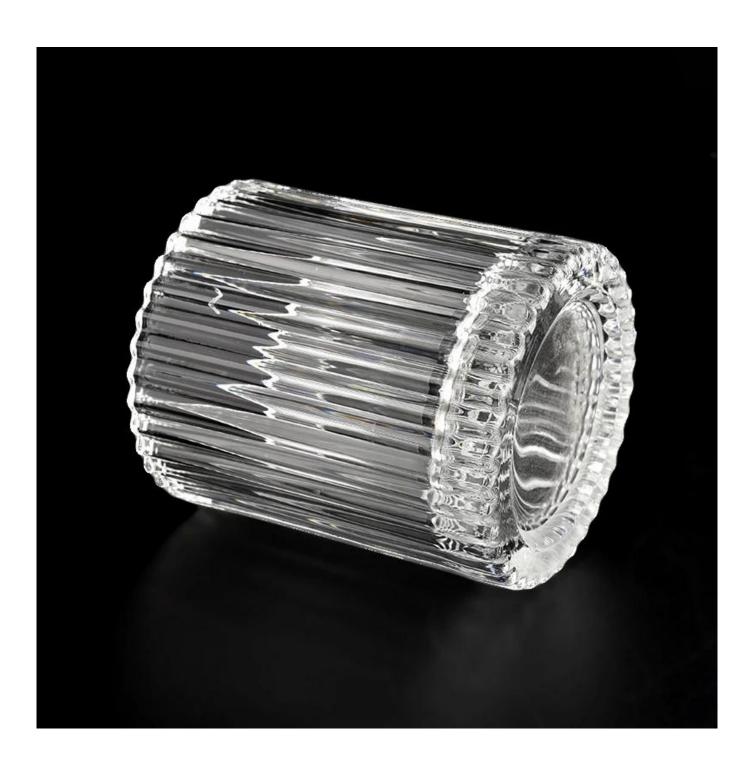

# **Product Description**

Product Size Top dia: 76 mm

Bottom dia: 76 mm Heiaht: 89 mm Weiaht: 367 a Capcity: 236ml

4oz,6oz,8oz,10oz,12oz,14oz and other dimension are availible

Custom design are welcome

Material Wholesale Thick Base 8oz Glass Candle Jar With Custom Logo Color