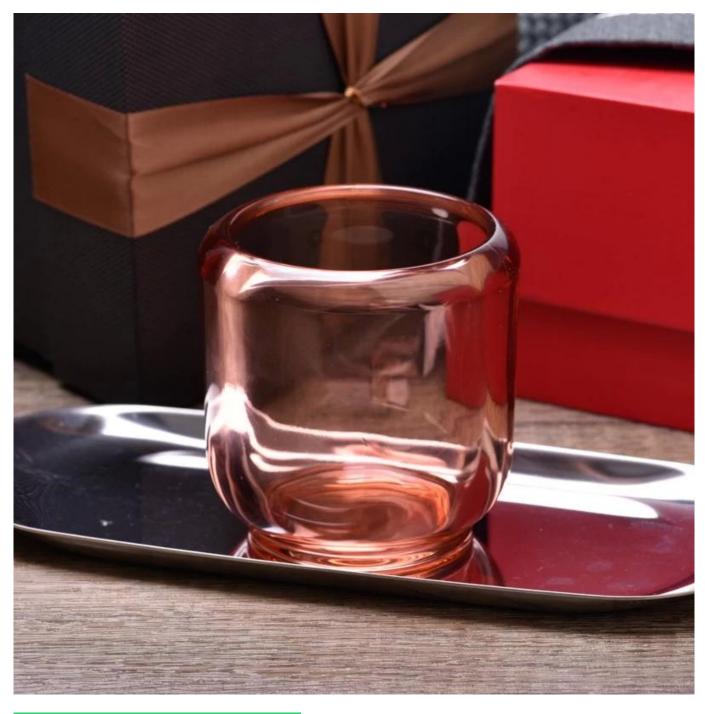

This classic 10 ounce glass tumbler is a fantastic choice for high end scented poured candles. Set up as an aromatherapy cup for the home or wedding party or as a vase for the wedding centerpiece.

Wide range of application