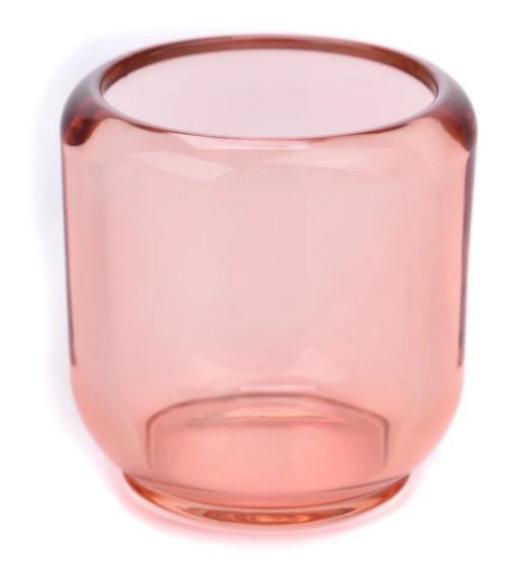

With a gorgeous, crystal clear glass composition, Beautiful craftsmanship and fine glassware go hand-in-hand, and no vessel demonstrates that more eloquently than this glass candle jar. Keep your candles in a container that they deserve, and provide a pretty presentation to your customers.

This youthful and vigorous <u>glass candle jars</u> provide various choice. No matter as candle jar, or as storage jar, It can bring warmth and happiness to your life, customize pattern jars provide you more choices that matches with your home decoration. You can work out more patterns for you candle brand!