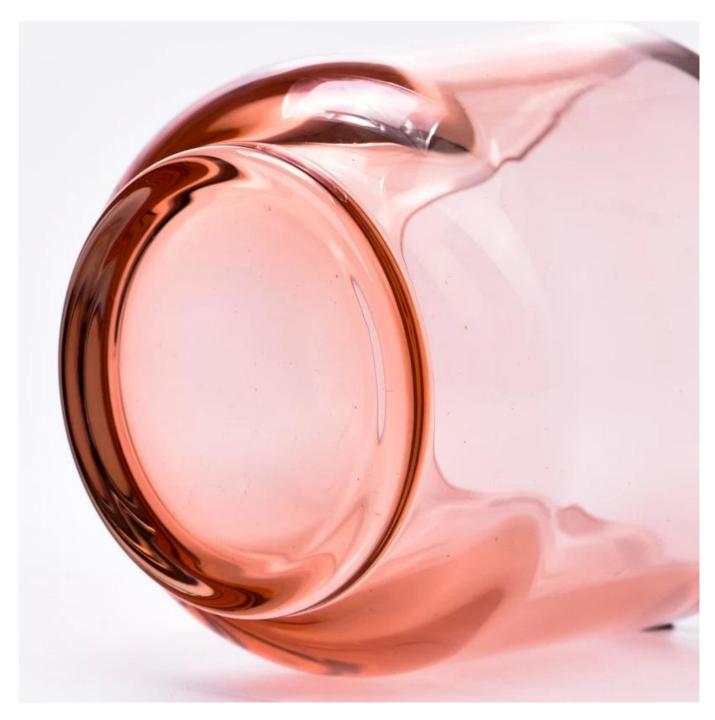

#### product description

| product<br>name   | Popular transparent pink glass candle jar with home decor wholesale                                                           |
|-------------------|-------------------------------------------------------------------------------------------------------------------------------|
| Sample<br>time    | 1. 5 days if there is glass shape and size<br>2. 15 days, if you need new shapes and sizes glass                              |
| Measure           | Item number:SGCX23042707 Top dia: 68mm Bottom dia: 60mm Height: 85mm Max dia: 84mm Weight: 412g Capacity: 243ml MOQ: 5000 pcs |
| Packing           | Normal packing, Individual gift box, PVC box, window box, color box, white box, etc                                           |
| Delivery<br>time  | Within 35 days after the sample and order confirmed                                                                           |
| Payment<br>term   | 30% deposit by T/T in advance and the balance against the copy of B/L                                                         |
| Shipment          | By sea,by air,by Express and your shipping agent is acceptable                                                                |
| Usage<br>Occasion | Home decor,Wedding Decoration,Wedding Favors,Decoration enhancement,                                                          |