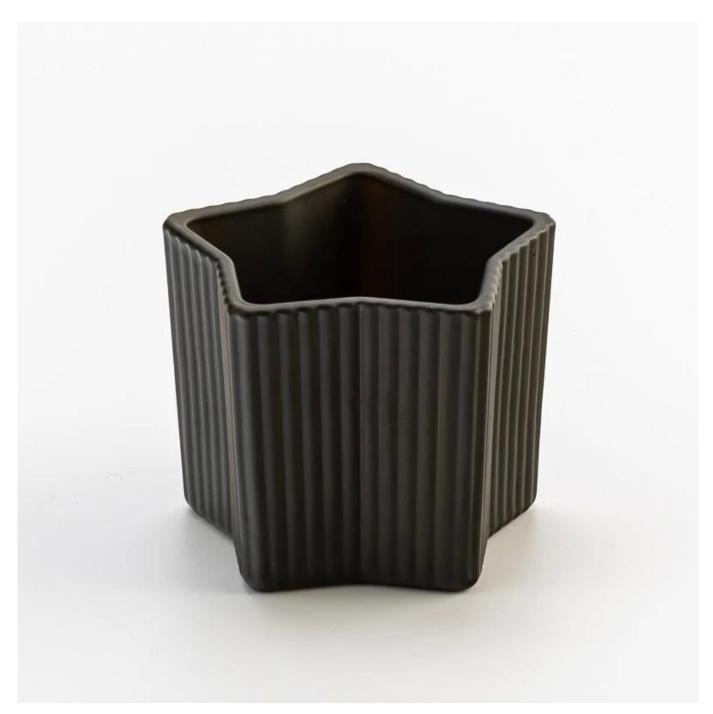

# Popular matte black glass candle jar with star design

Why Choose **Sunny Glassware** 

Why Choose **Sunny Glassware** 

- Upmost dedication to design, never compression on quality
- <u>Sunny Glassware</u> strictly protect the customers' designs, all the newly designed items from us haven't been copied in three years.
- Product quality is the major focus in <u>Sunny Glassware</u>. <u>Sunny Glassware</u> once demolished 80,000 pcs of glass vessel with barely visible blemish.

### product description

| Name              | Popular matte black glass candle jar with star design                                                                     |
|-------------------|---------------------------------------------------------------------------------------------------------------------------|
| Sample time       | 1. 5 days if there is glass shape and size<br>2. 15 days, if you need new shapes and sizes glass                          |
| Measure           | Item No:SGCX25031118 Top dia: 75mm Bottom dia: 72mm Max dia□80mm Height: 64mm Weight: 195g Capacity: 140ml MOQ: 3,000 PCS |
| Packing           | Normal packing,Individual gift box, PVC box, window box, color box, white box, etc                                        |
| Delivery<br>time  | Within 35 days after the sample and order confirmed                                                                       |
| Payment<br>term   | 30% deposit by T/T in advance and the balance against the copy of B/L                                                     |
| Shipment          | By sea,by air,by Express and your shipping agent is acceptable                                                            |
| Usage<br>Occasion | Home decor, Wedding Decoration, Wedding Favors, Decoration enhancement,                                                   |

With a gorgeous, crystal clear glass composition, Beautiful craftsmanship

and fine glassware go hand-in-hand, and no vessel demonstrates that more eloquently than this glass candle jar. Keep your candles in a container that they deserve, and provide a pretty presentation to your customers.

This youthful and vigorous <u>glass candle jars</u> provide various choice. No matter as candle jar, or as storage jar, It can bring warmth and happiness to your life, customize pattern jars provide you more choices that matches with your home decoration. You can work out more patterns for you candle brand!