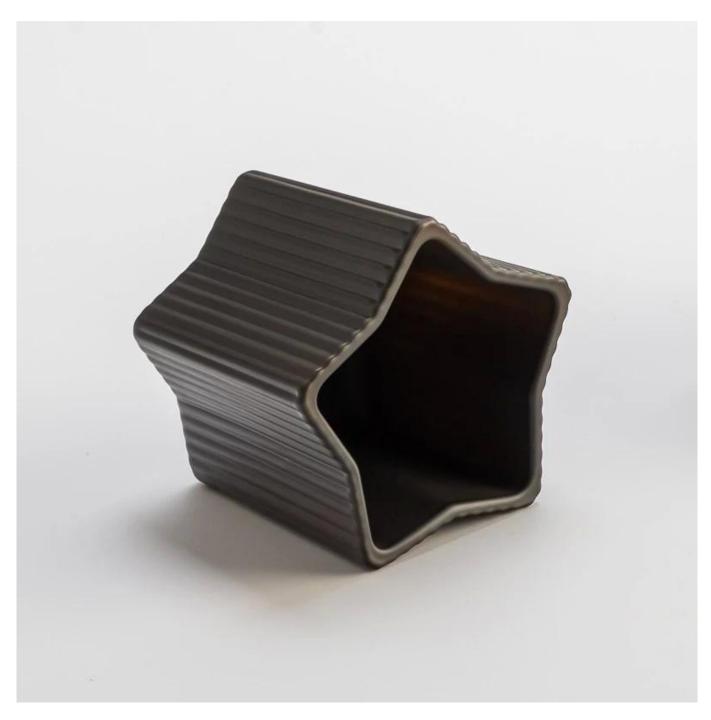

# Popular matte black glass candle jar with star design

Why Choose **Sunny Glassware** 

Why Choose **Sunny Glassware** 

- Upmost dedication to design, never compression on quality
- <u>Sunny Glassware</u> strictly protect the customers' designs, all the newly designed items from us haven't been copied in three years.
- Product quality is the major focus in <u>Sunny Glassware</u>. <u>Sunny Glassware</u> once demolished 80,000 pcs of glass vessel with barely visible blemish.

### product description

| Name              | Popular matte black glass candle jar with star design                                                                     |
|-------------------|---------------------------------------------------------------------------------------------------------------------------|
| Sample time       | 1. 5 days if there is glass shape and size<br>2. 15 days, if you need new shapes and sizes glass                          |
| Measure           | Item No:SGCX25031118 Top dia: 75mm Bottom dia: 72mm Max dia□80mm Height: 64mm Weight: 195g Capacity: 140ml MOQ: 3,000 PCS |
| Packing           | Normal packing,Individual gift box, PVC box, window box, color box, white box, etc                                        |
| Delivery<br>time  | Within 35 days after the sample and order confirmed                                                                       |
| Payment<br>term   | 30% deposit by T/T in advance and the balance against the copy of B/L                                                     |
| Shipment          | By sea,by air,by Express and your shipping agent is acceptable                                                            |
| Usage<br>Occasion | Home decor, Wedding Decoration, Wedding Favors, Decoration enhancement,                                                   |

With a gorgeous, crystal clear glass composition, Beautiful craftsmanship

and fine glassware go hand-in-hand, and no vessel demonstrates that more eloquently than this glass candle jar. Keep your candles in a container that they deserve, and provide a pretty presentation to your customers.

This youthful and vigorous <u>glass candle jars</u> provide various choice. No matter as candle jar, or as storage jar, It can bring warmth and happiness to your life, customize pattern jars provide you more choices that matches with your home decoration. You can work out more patterns for you candle brand!