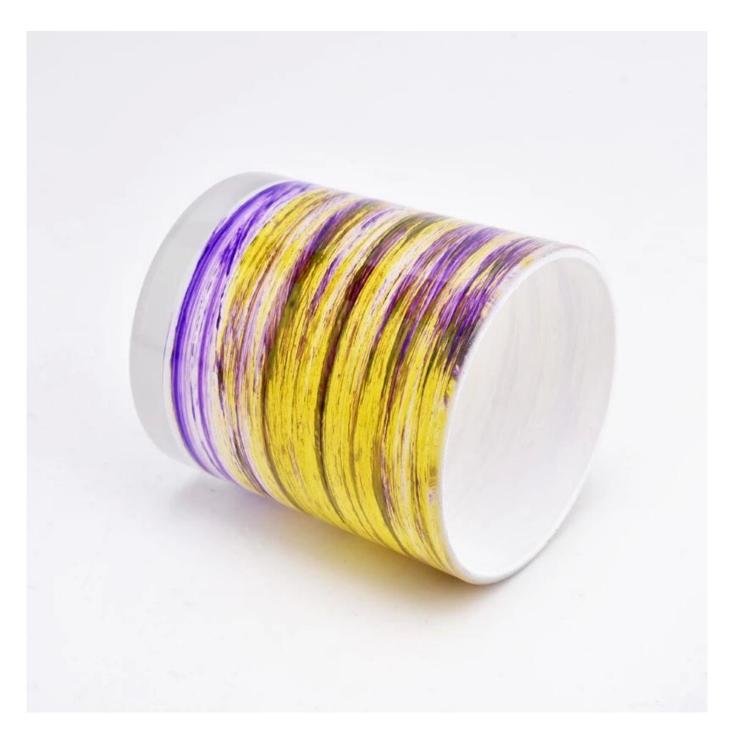

# Popular glass candle container customized glass jars wholesale

### **Product Description**

| product name | Popular glass candle container customized glass jars wholesale                                                       |
|--------------|----------------------------------------------------------------------------------------------------------------------|
|              | <ol> <li>5 days if there is glass shape and size</li> <li>15 days, if you need new shapes and sizes glass</li> </ol> |

| Measure           | Item Number:SGZT22090101 Top dia:80mm Bottom dia[]74mm Height[]90mm Weight[]290g Capacity:300ML MOQ: 5000pcs |
|-------------------|--------------------------------------------------------------------------------------------------------------|
| Packing           | Normal packing,Individual gift box, PVC box, window box, color box, white box, etc                           |
| Delivery time     | Within 35 days after the sample and order confirmed                                                          |
| Payment term      | 30% deposit by T/T in advance and the balance against the copy of B/L                                        |
| Shipment          | By sea,by air,by Express and your shipping agent is acceptable                                               |
| Usage<br>Occasion | Home decor,Wedding Decoration,Wedding Favors,Decoration enhancement,                                         |