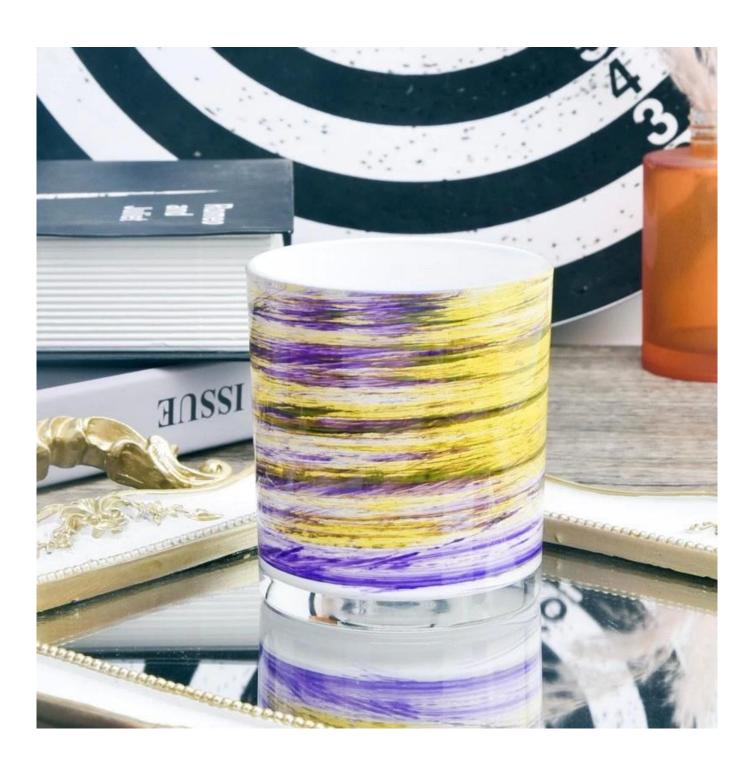

# Popular glass candle container customized glass jars wholesale

### **Product Description**

| product name | Popular glass candle container customized glass jars wholesale                                                       |
|--------------|----------------------------------------------------------------------------------------------------------------------|
|              | <ol> <li>5 days if there is glass shape and size</li> <li>15 days, if you need new shapes and sizes glass</li> </ol> |

| Measure           | Item Number:SGZT22090101 Top dia:80mm Bottom dia[]74mm Height[]90mm Weight[]290g Capacity:300ML MOQ: 5000pcs |
|-------------------|--------------------------------------------------------------------------------------------------------------|
| Packing           | Normal packing,Individual gift box, PVC box, window box, color box, white box, etc                           |
| Delivery time     | Within 35 days after the sample and order confirmed                                                          |
| Payment term      | 30% deposit by T/T in advance and the balance against the copy of B/L                                        |
| Shipment          | By sea,by air,by Express and your shipping agent is acceptable                                               |
| Usage<br>Occasion | Home decor,Wedding Decoration,Wedding Favors,Decoration enhancement,                                         |