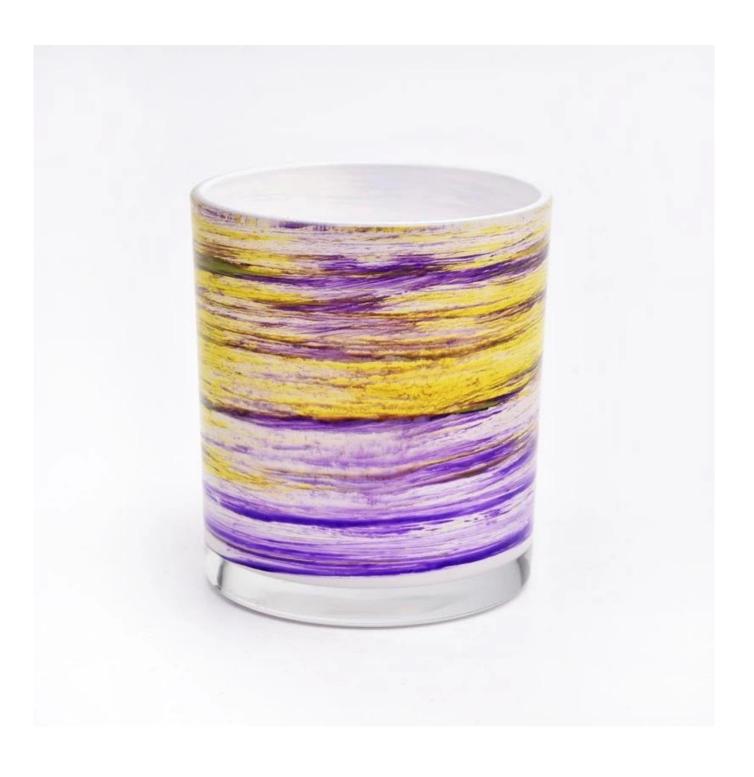

# Popular glass candle container customized glass jars wholesale

### **Product Description**

| product name | Popular glass candle container customized glass jars wholesale                                                       |
|--------------|----------------------------------------------------------------------------------------------------------------------|
|              | <ol> <li>5 days if there is glass shape and size</li> <li>15 days, if you need new shapes and sizes glass</li> </ol> |

| Measure           | Item Number:SGZT22090101 Top dia:80mm Bottom dia[]74mm Height[]90mm Weight[]290g Capacity:300ML MOQ: 5000pcs |
|-------------------|--------------------------------------------------------------------------------------------------------------|
| Packing           | Normal packing,Individual gift box, PVC box, window box, color box, white box, etc                           |
| Delivery time     | Within 35 days after the sample and order confirmed                                                          |
| Payment term      | 30% deposit by T/T in advance and the balance against the copy of B/L                                        |
| Shipment          | By sea,by air,by Express and your shipping agent is acceptable                                               |
| Usage<br>Occasion | Home decor,Wedding Decoration,Wedding Favors,Decoration enhancement,                                         |