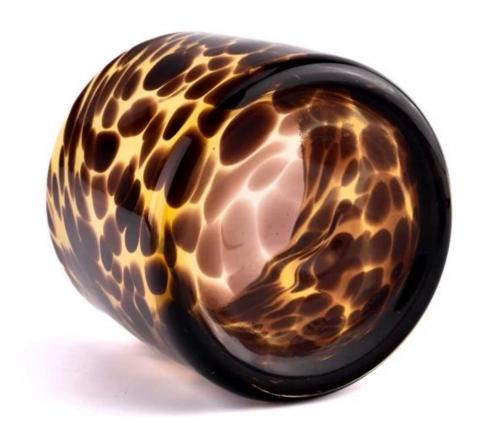

With a gorgeous, crystal clear glass composition, Beautiful craftsmanship and fine glassware go hand-in-hand, and no vessel demonstrates that more eloquently than this glass candle jar. Keep your candles in a container that they deserve, and provide a pretty presentation to your customers.

This youthful and vigorous <u>glass candle jars</u> provide various choice. No matter as candle jar, or as storage jar, It can bring warmth and happiness

to your life, customize pattern jars provide you more choices that matches with your home decoration. You can work out more patterns for you candle brand!

This classic 10 ounce glass tumbler is a fantastic choice for high end scented poured candles. Set up as an aromatherapy cup for the home or wedding party or as a vase for the wedding centerpiece.