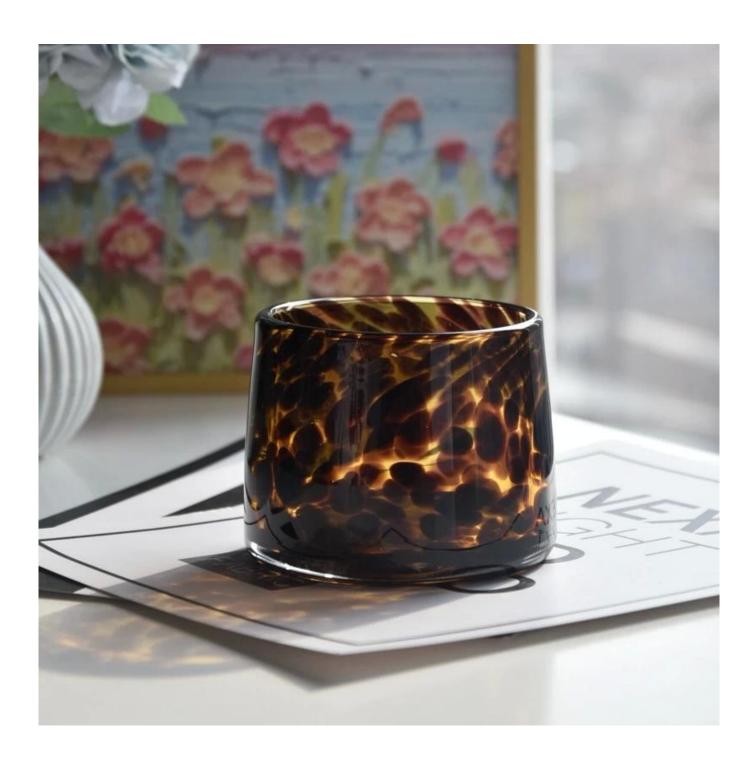

With a gorgeous, crystal clear glass composition, Beautiful craftsmanship and fine glassware go hand-in-hand, and no vessel demonstrates that more eloquently than this glass candle jar. Keep your candles in a container that they deserve, and provide a pretty presentation to your customers.

This youthful and vigorous <u>glass candle jars</u> provide various choice. No matter as candle jar, or as storage jar, It can bring warmth and happiness

to your life, customize pattern jars provide you more choices that matches with your home decoration. You can work out more patterns for you candle brand!

This classic 10 ounce glass tumbler is a fantastic choice for high end scented poured candles. Set up as an aromatherapy cup for the home or wedding party or as a vase for the wedding centerpiece.