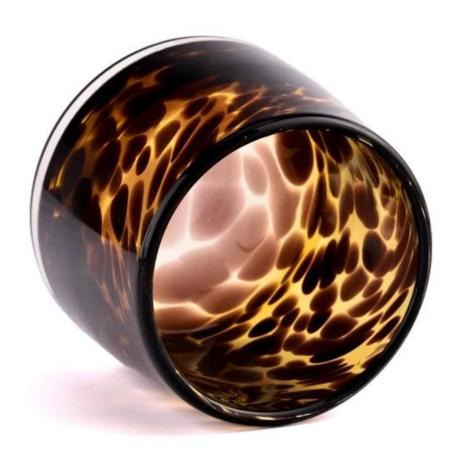

With a gorgeous, crystal clear glass composition, Beautiful craftsmanship and fine glassware go hand-in-hand, and no vessel demonstrates that more eloquently than this glass candle jar. Keep your candles in a container that they deserve, and provide a pretty presentation to your customers.

This youthful and vigorous <u>glass candle jars</u> provide various choice. No matter as candle jar, or as storage jar, It can bring warmth and happiness

to your life, customize pattern jars provide you more choices that matches with your home decoration. You can work out more patterns for you candle brand!

This classic 10 ounce glass tumbler is a fantastic choice for high end scented poured candles. Set up as an aromatherapy cup for the home or wedding party or as a vase for the wedding centerpiece.