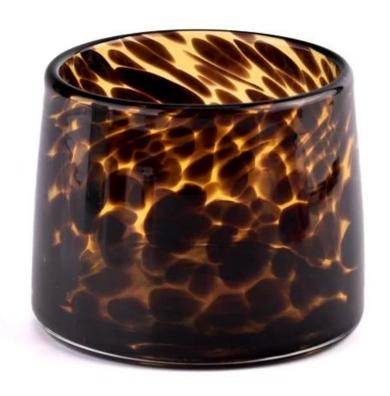

With a gorgeous, crystal clear glass composition, Beautiful craftsmanship and fine glassware go hand-in-hand, and no vessel demonstrates that more eloquently than this glass candle jar. Keep your candles in a container that they deserve, and provide a pretty presentation to your customers.

This youthful and vigorous <u>glass candle jars</u> provide various choice. No matter as candle jar, or as storage jar, It can bring warmth and happiness

to your life, customize pattern jars provide you more choices that matches with your home decoration. You can work out more patterns for you candle brand!

This classic 10 ounce glass tumbler is a fantastic choice for high end scented poured candles. Set up as an aromatherapy cup for the home or wedding party or as a vase for the wedding centerpiece.