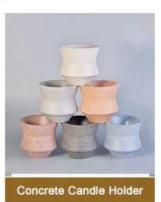

| Popular | Straight | Side | Concrete | Cement | Candle Jars |  |
|---------|----------|------|----------|--------|-------------|--|
|         |          |      |          |        |             |  |

### **Product Size**

Top dia: 78mm Bottom dia: 67mm Heiaht: 108mm Weiaht: 350a Capacity: 340ml

4oz,6oz,8oz,10oz,12oz,14oz and other dimension are availible

**Custom design are welcome** 

Material Concrete Candle Jars, concrete candle vessel, cement candle, concrete candle