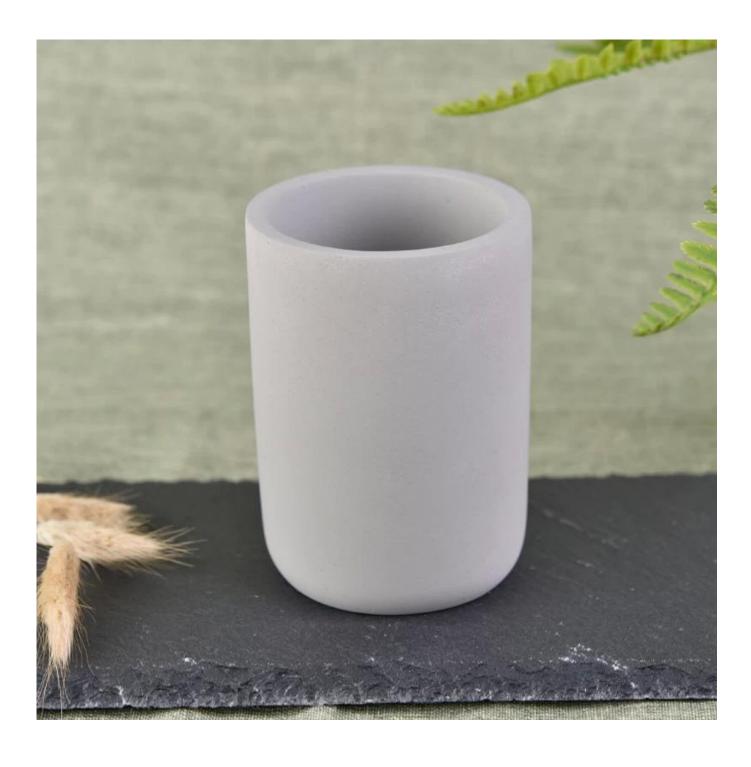

### **Product Size**

Top dia: 78mm Bottom dia: 67mm Heiaht: 108mm Weiaht: 350a Capacity: 340ml

4oz,6oz,8oz,10oz,12oz,14oz and other dimension are availible

**Custom design are welcome** 

Material Concrete Candle Jars, concrete candle vessel, cement candle, concrete candle