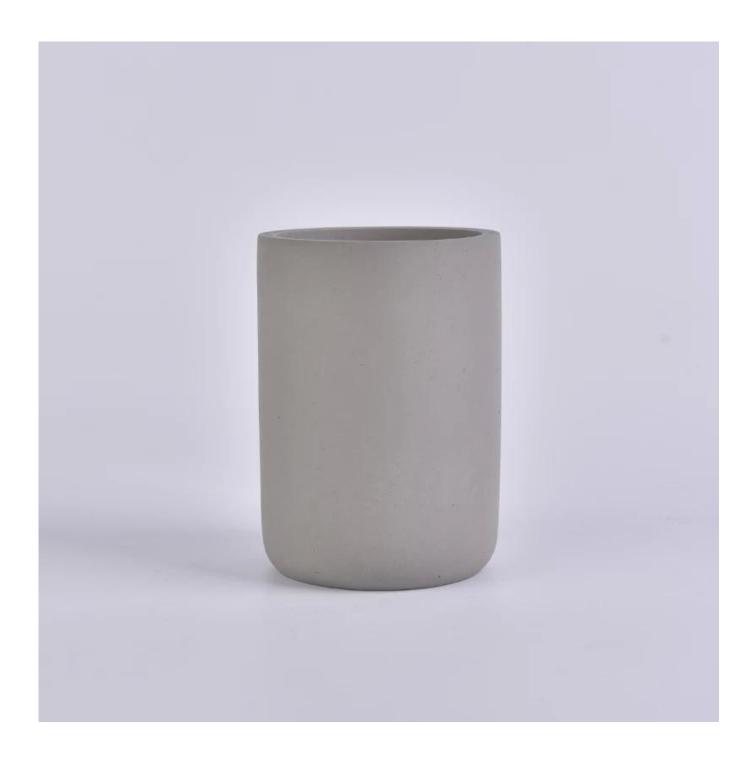

### **Product Size**

Top dia: 78mm Bottom dia: 67mm Heiaht: 108mm Weiaht: 350a Capacity: 340ml

4oz,6oz,8oz,10oz,12oz,14oz and other dimension are availible

**Custom design are welcome** 

Material Concrete Candle Jars, concrete candle vessel, cement candle, concrete candle