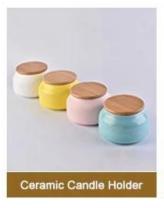

# **Popular Shaped Ceramic Candle Jars With Glaze Water Specking**

## No second Co.in China

Our QC is more QC than our customer's QC

| Item No.          | SGMK19082603                                                                                                                                               |
|-------------------|------------------------------------------------------------------------------------------------------------------------------------------------------------|
| Product Dimension | Top dia: 90mm Bottom dia: 50mm Height: 100mm Weight: 284g Capacity: 439ml  Custom design are welcome, 20z, 40z, 60z, 80z, 10oz, 12oz and etc are availible |
| Decoration        | Spray color,printing,silk-screen,frosted,electroplating,laser and etc                                                                                      |
| Material          | Popular Shaped Ceramic Candle Jars With Glaze Water Specking                                                                                               |
| Sample            | Exist sampe in stock for free<br>Sent collected by courier                                                                                                 |
| Sample time       | Sample in stock:5-7days<br>Custom sample:15 days                                                                                                           |
| Packing           | Normal safety packing,48pcs/ctn                                                                                                                            |
| Delivery date     | 45 days after order confirmed                                                                                                                              |
| Payment terms     | 30% pay by T/T ,the balance paid after showing the B/L copy                                                                                                |
| Certificate       | Annealing(Candle holder)test                                                                                                                               |