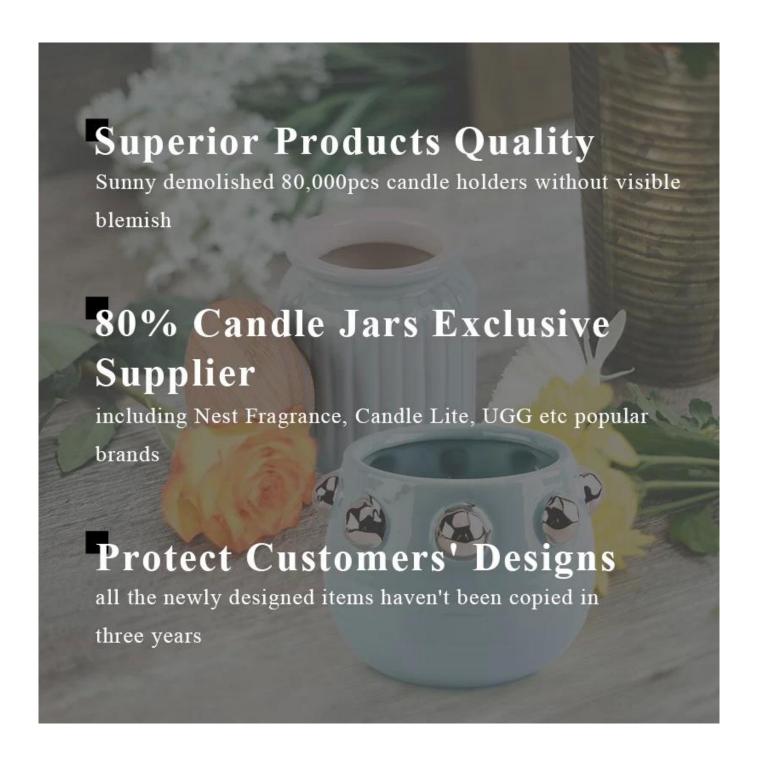

# **Popular Shaped Ceramic Candle Jars With Glaze Water Specking**

## No second Co.in China

Our design team achieve Customers' Ideas becoming creative fragrance products and sell them very well

## No second Co.in China

Our QC is more QC than our customer's QC

| Item No.          | SGMK19082603                                                                                                                                               |
|-------------------|------------------------------------------------------------------------------------------------------------------------------------------------------------|
| Product Dimension | Top dia: 90mm Bottom dia: 50mm Height: 100mm Weight: 284g Capacity: 439ml  Custom design are welcome, 20z, 40z, 60z, 80z, 10oz, 12oz and etc are availible |
| Decoration        | Spray color,printing,silk-screen,frosted,electroplating,laser and etc                                                                                      |
| Material          | Popular Shaped Ceramic Candle Jars With Glaze Water Specking                                                                                               |
| Sample            | Exist sampe in stock for free<br>Sent collected by courier                                                                                                 |
| Sample time       | Sample in stock:5-7days<br>Custom sample:15 days                                                                                                           |
| Packing           | Normal safety packing,48pcs/ctn                                                                                                                            |
| Delivery date     | 45 days after order confirmed                                                                                                                              |
| Payment terms     | 30% pay by T/T ,the balance paid after showing the B/L copy                                                                                                |
| Certificate       | Annealing(Candle holder)test                                                                                                                               |