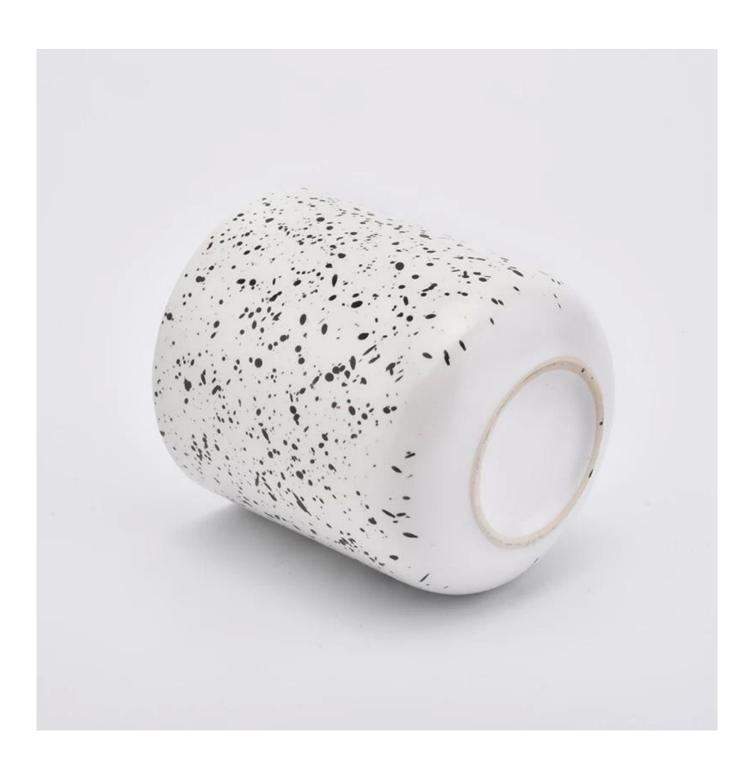

# **Popular Shaped Ceramic Candle Jars With Glaze Water Specking**

## No second Co.in China

Our QC is more QC than our customer's QC

| Item No.          | SGMK19082603                                                                                                                                               |
|-------------------|------------------------------------------------------------------------------------------------------------------------------------------------------------|
| Product Dimension | Top dia: 90mm Bottom dia: 50mm Height: 100mm Weight: 284g Capacity: 439ml  Custom design are welcome, 20z, 40z, 60z, 80z, 10oz, 12oz and etc are availible |
| Decoration        | Spray color,printing,silk-screen,frosted,electroplating,laser and etc                                                                                      |
| Material          | Popular Shaped Ceramic Candle Jars With Glaze Water Specking                                                                                               |
| Sample            | Exist sampe in stock for free<br>Sent collected by courier                                                                                                 |
| Sample time       | Sample in stock:5-7days<br>Custom sample:15 days                                                                                                           |
| Packing           | Normal safety packing,48pcs/ctn                                                                                                                            |
| Delivery date     | 45 days after order confirmed                                                                                                                              |
| Payment terms     | 30% pay by T/T ,the balance paid after showing the B/L copy                                                                                                |
| Certificate       | Annealing(Candle holder)test                                                                                                                               |