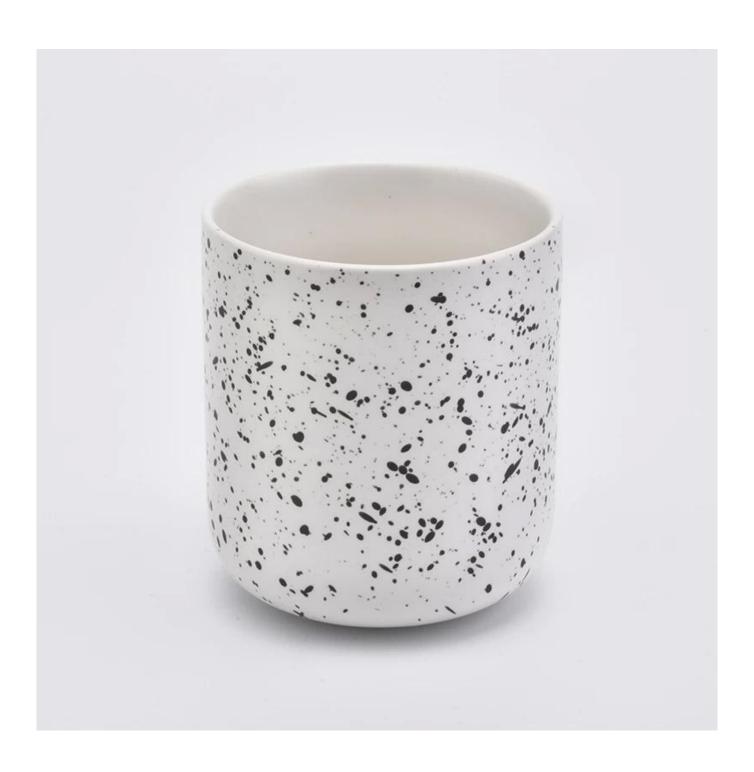

# **Popular Shaped Ceramic Candle Jars With Glaze Water Specking**

## No second Co.in China

Our QC is more QC than our customer's QC

| Item No.          | SGMK19082603                                                                                                                                               |
|-------------------|------------------------------------------------------------------------------------------------------------------------------------------------------------|
| Product Dimension | Top dia: 90mm Bottom dia: 50mm Height: 100mm Weight: 284g Capacity: 439ml  Custom design are welcome, 20z, 40z, 60z, 80z, 10oz, 12oz and etc are availible |
| Decoration        | Spray color,printing,silk-screen,frosted,electroplating,laser and etc                                                                                      |
| Material          | Popular Shaped Ceramic Candle Jars With Glaze Water Specking                                                                                               |
| Sample            | Exist sampe in stock for free<br>Sent collected by courier                                                                                                 |
| Sample time       | Sample in stock:5-7days<br>Custom sample:15 days                                                                                                           |
| Packing           | Normal safety packing,48pcs/ctn                                                                                                                            |
| Delivery date     | 45 days after order confirmed                                                                                                                              |
| Payment terms     | 30% pay by T/T ,the balance paid after showing the B/L copy                                                                                                |
| Certificate       | Annealing(Candle holder)test                                                                                                                               |