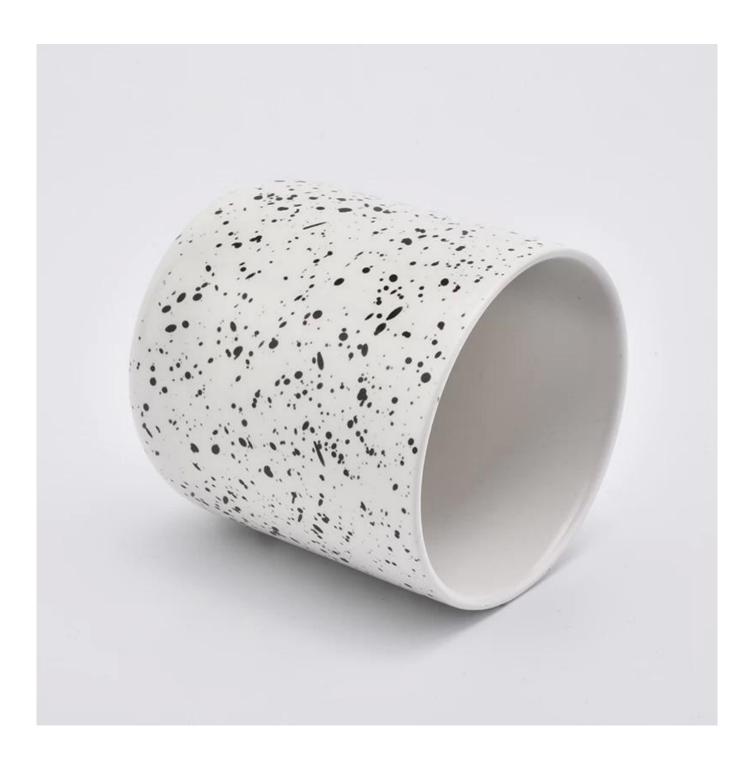

# **Popular Shaped Ceramic Candle Jars With Glaze Water Specking**

## No second Co.in China

Our QC is more QC than our customer's QC

| Item No.          | SGMK19082603                                                                                                                                               |
|-------------------|------------------------------------------------------------------------------------------------------------------------------------------------------------|
| Product Dimension | Top dia: 90mm Bottom dia: 50mm Height: 100mm Weight: 284g Capacity: 439ml  Custom design are welcome, 20z, 40z, 60z, 80z, 10oz, 12oz and etc are availible |
| Decoration        | Spray color,printing,silk-screen,frosted,electroplating,laser and etc                                                                                      |
| Material          | Popular Shaped Ceramic Candle Jars With Glaze Water Specking                                                                                               |
| Sample            | Exist sampe in stock for free<br>Sent collected by courier                                                                                                 |
| Sample time       | Sample in stock:5-7days<br>Custom sample:15 days                                                                                                           |
| Packing           | Normal safety packing,48pcs/ctn                                                                                                                            |
| Delivery date     | 45 days after order confirmed                                                                                                                              |
| Payment terms     | 30% pay by T/T ,the balance paid after showing the B/L copy                                                                                                |
| Certificate       | Annealing(Candle holder)test                                                                                                                               |