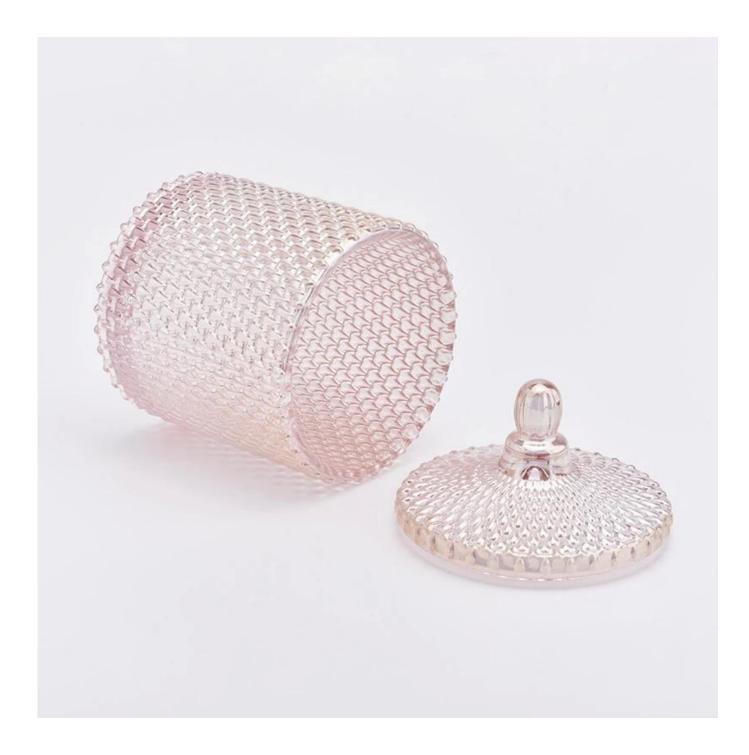

Popular Pink GEO Cut Glass Candle Jar With Lids Wholesale

Sunny Glassware can not only perform OEM/ODM orders, but also help many brands from concept design to actual proudcts.

Focusing on luxury fragrance products in the latest 10 years, Sunny Glassware is the supplier of 80% fragrance brands in the United States.

## **Product Description**

Item No SGHY19061217

| Product Size  | Body:<br>Top dia:92mm<br>Bottom dia: 92mm<br>Height: 99mm<br>Weight:520g<br>Capacity: 370ml<br>Lid:<br>Top dia:93mm<br>Height: 53mm<br>Weight:115g |
|---------------|----------------------------------------------------------------------------------------------------------------------------------------------------|
|               | 4oz,6oz,8oz,10oz,12oz,14oz and other dimension are availible                                                                                       |
|               | Custom design are welcome                                                                                                                          |
| Material      | Glass Candle Jars, candle glass, glass candle, glass jars for candle making, glass candle jar, black glass candle holder                           |
| Samples       | Existing clear glass samples for free<br>Sent collected by courier                                                                                 |
| Samples time  | 5-7 days after confirming.                                                                                                                         |
| Packing       | Normal Packing, 48pcs per carton                                                                                                                   |
| Delivery time | Within 35 days after the sample and order confirmed                                                                                                |
| Payment terms | 30% pay by TT ,balance paid after showing the BL copy                                                                                              |
| Certificate   | Annealing(for candle holders) test                                                                                                                 |
|               |                                                                                                                                                    |