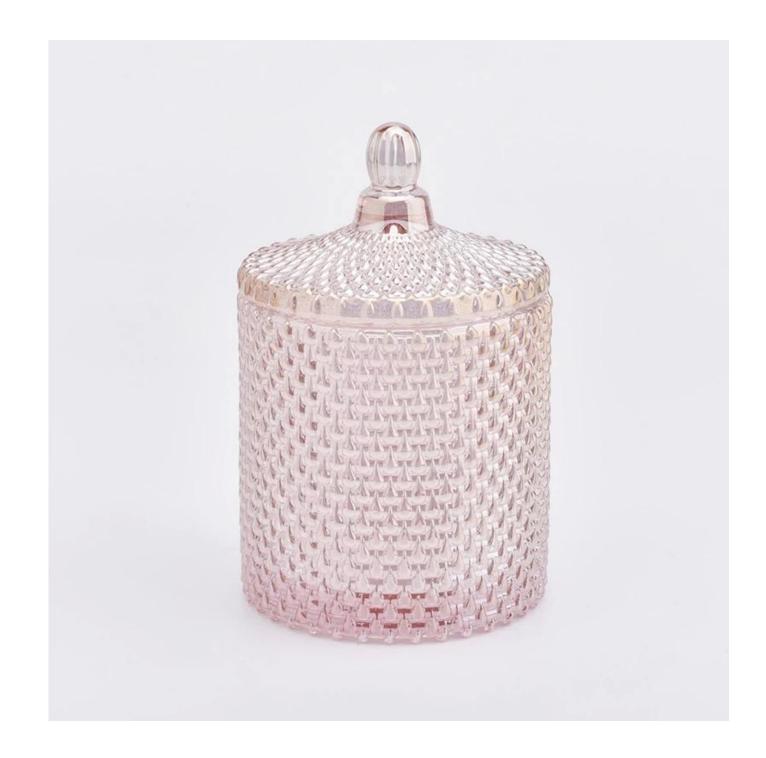

Popular Pink GEO Cut Glass Candle Jar With Lids Wholesale

Sunny Glassware can not only perform OEM/ODM orders, but also help many brands from concept design to actual proudcts.

Focusing on luxury fragrance products in the latest 10 years, Sunny Glassware is the supplier of 80% fragrance brands in the United States.

## **Product Description**

Item No SGHY19061217

| Product Size  | Body:<br>Top dia:92mm<br>Bottom dia: 92mm<br>Height: 99mm<br>Weight:520g<br>Capacity: 370ml<br>Lid:<br>Top dia:93mm<br>Height: 53mm<br>Weight:115g |
|---------------|----------------------------------------------------------------------------------------------------------------------------------------------------|
|               | 4oz,6oz,8oz,10oz,12oz,14oz and other dimension are availible                                                                                       |
|               | Custom design are welcome                                                                                                                          |
| Material      | Glass Candle Jars, candle glass, glass candle, glass jars for candle making, glass candle jar, black glass candle holder                           |
| Samples       | Existing clear glass samples for free<br>Sent collected by courier                                                                                 |
| Samples time  | 5-7 days after confirming.                                                                                                                         |
| Packing       | Normal Packing, 48pcs per carton                                                                                                                   |
| Delivery time | Within 35 days after the sample and order confirmed                                                                                                |
| Payment terms | 30% pay by TT ,balance paid after showing the BL copy                                                                                              |
| Certificate   | Annealing(for candle holders) test                                                                                                                 |
|               |                                                                                                                                                    |