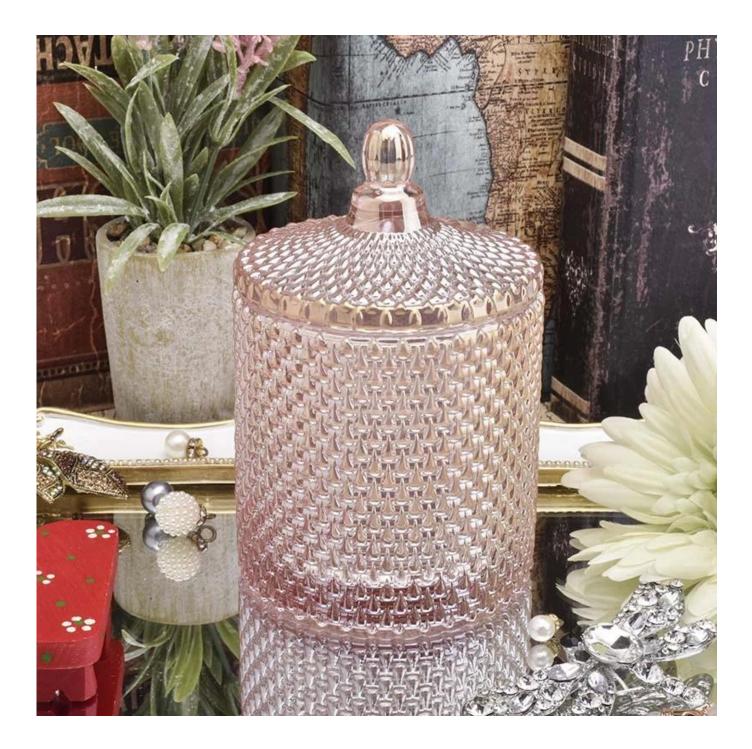

Popular Pink GEO Cut Glass Candle Jar With Lids Wholesale

Sunny Glassware can not only perform OEM/ODM orders, but also help many brands from concept design to actual proudcts.

Focusing on luxury fragrance products in the latest 10 years, Sunny Glassware is the supplier of 80% fragrance brands in the United States.

## **Product Description**

Item No SGHY19061217

| Product Size  | Body:<br>Top dia:92mm<br>Bottom dia: 92mm<br>Height: 99mm<br>Weight:520g<br>Capacity: 370ml<br>Lid:<br>Top dia:93mm<br>Height: 53mm<br>Weight:115g |
|---------------|----------------------------------------------------------------------------------------------------------------------------------------------------|
|               | 4oz,6oz,8oz,10oz,12oz,14oz and other dimension are availible                                                                                       |
|               | Custom design are welcome                                                                                                                          |
| Material      | Glass Candle Jars, candle glass, glass candle, glass jars for candle making, glass candle jar, black glass candle holder                           |
| Samples       | Existing clear glass samples for free<br>Sent collected by courier                                                                                 |
| Samples time  | 5-7 days after confirming.                                                                                                                         |
| Packing       | Normal Packing, 48pcs per carton                                                                                                                   |
| Delivery time | Within 35 days after the sample and order confirmed                                                                                                |
| Payment terms | 30% pay by TT ,balance paid after showing the BL copy                                                                                              |
| Certificate   | Annealing(for candle holders) test                                                                                                                 |
|               |                                                                                                                                                    |