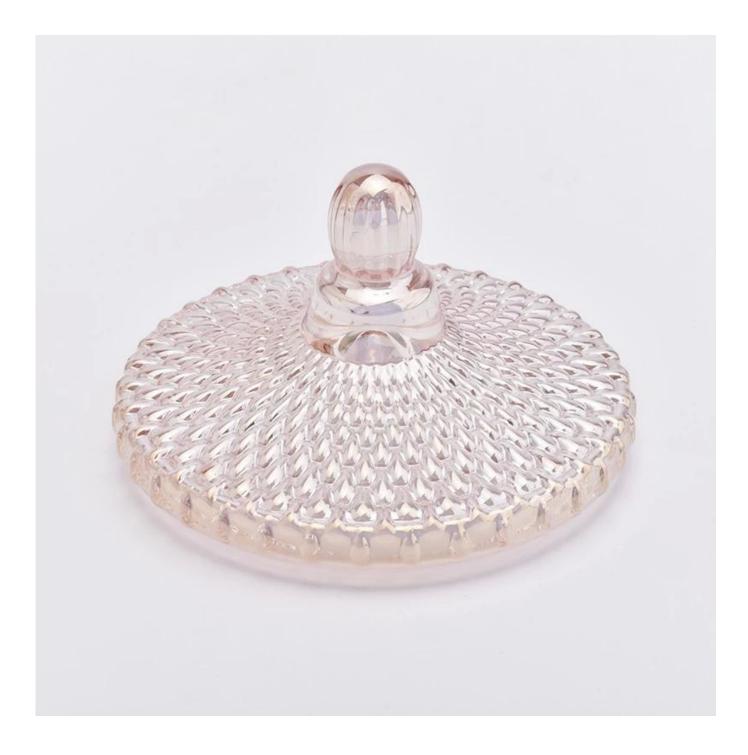

Popular Pink GEO Cut Glass Candle Jar With Lids Wholesale

Sunny Glassware can not only perform OEM/ODM orders, but also help many brands from concept design to actual proudcts.

Focusing on luxury fragrance products in the latest 10 years, Sunny Glassware is the supplier of 80% fragrance brands in the United States.

## **Product Description**

Item No SGHY19061217

| Product Size  | Body:<br>Top dia:92mm<br>Bottom dia: 92mm<br>Height: 99mm<br>Weight:520g<br>Capacity: 370ml<br>Lid:<br>Top dia:93mm<br>Height: 53mm<br>Weight:115g |
|---------------|----------------------------------------------------------------------------------------------------------------------------------------------------|
|               | 4oz,6oz,8oz,10oz,12oz,14oz and other dimension are availible                                                                                       |
|               | Custom design are welcome                                                                                                                          |
| Material      | Glass Candle Jars, candle glass, glass candle, glass jars for candle making, glass candle jar, black glass candle holder                           |
| Samples       | Existing clear glass samples for free<br>Sent collected by courier                                                                                 |
| Samples time  | 5-7 days after confirming.                                                                                                                         |
| Packing       | Normal Packing, 48pcs per carton                                                                                                                   |
| Delivery time | Within 35 days after the sample and order confirmed                                                                                                |
| Payment terms | 30% pay by TT ,balance paid after showing the BL copy                                                                                              |
| Certificate   | Annealing(for candle holders) test                                                                                                                 |
|               |                                                                                                                                                    |