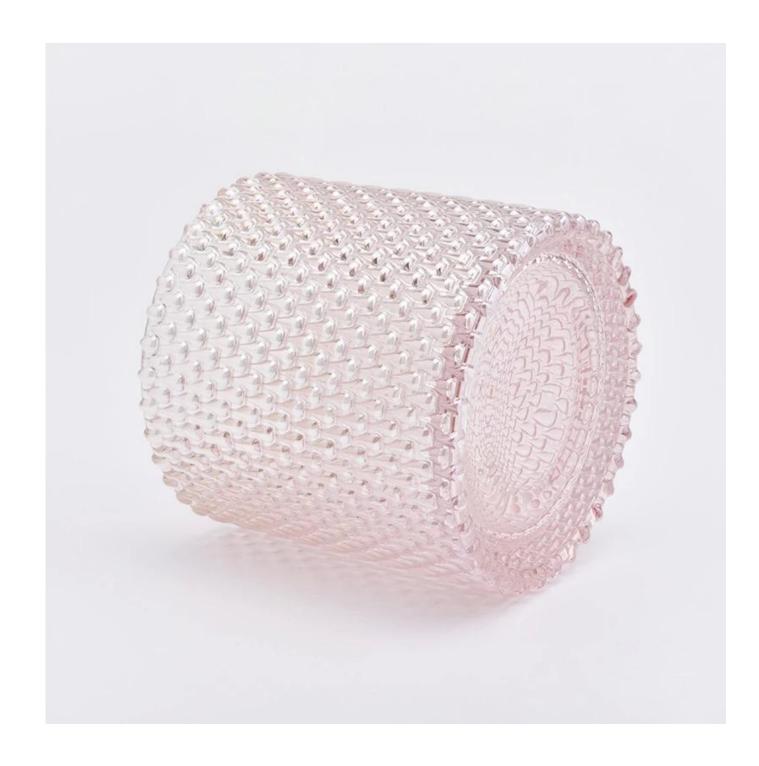

Popular Pink GEO Cut Glass Candle Jar With Lids Wholesale

Sunny Glassware can not only perform OEM/ODM orders, but also help many brands from concept design to actual proudcts.

Focusing on luxury fragrance products in the latest 10 years, Sunny Glassware is the supplier of 80% fragrance brands in the United States.

## **Product Description**

Item No SGHY19061217

| Product Size  | Body:<br>Top dia:92mm<br>Bottom dia: 92mm<br>Height: 99mm<br>Weight:520g<br>Capacity: 370ml<br>Lid:<br>Top dia:93mm<br>Height: 53mm<br>Weight:115g |
|---------------|----------------------------------------------------------------------------------------------------------------------------------------------------|
|               | 4oz,6oz,8oz,10oz,12oz,14oz and other dimension are availible                                                                                       |
|               | Custom design are welcome                                                                                                                          |
| Material      | Glass Candle Jars, candle glass, glass candle, glass jars for candle making, glass candle jar, black glass candle holder                           |
| Samples       | Existing clear glass samples for free<br>Sent collected by courier                                                                                 |
| Samples time  | 5-7 days after confirming.                                                                                                                         |
| Packing       | Normal Packing, 48pcs per carton                                                                                                                   |
| Delivery time | Within 35 days after the sample and order confirmed                                                                                                |
| Payment terms | 30% pay by TT ,balance paid after showing the BL copy                                                                                              |
| Certificate   | Annealing(for candle holders) test                                                                                                                 |
|               |                                                                                                                                                    |