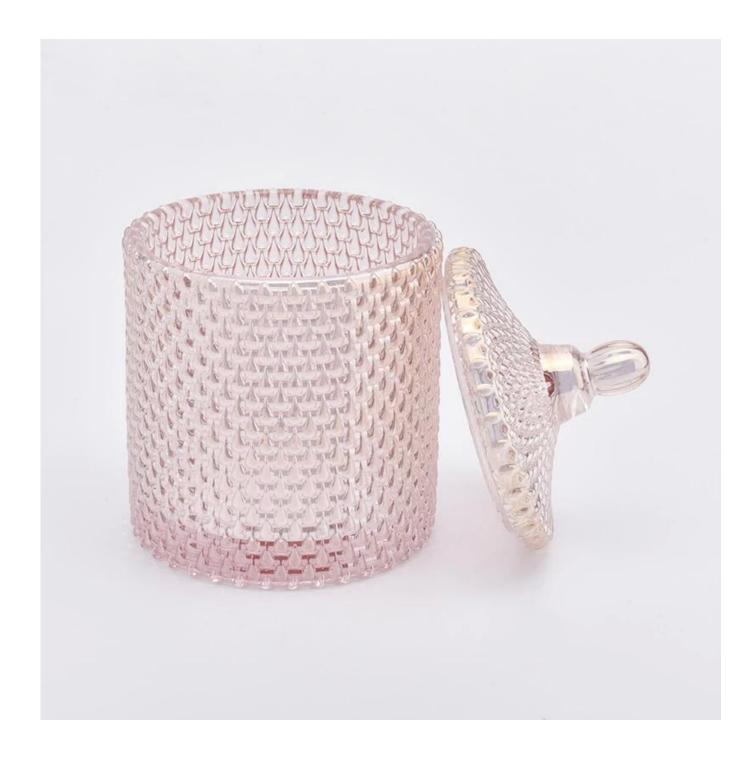

Popular Pink GEO Cut Glass Candle Jar With Lids Wholesale

Sunny Glassware can not only perform OEM/ODM orders, but also help many brands from concept design to actual proudcts.

Focusing on luxury fragrance products in the latest 10 years, Sunny Glassware is the supplier of 80% fragrance brands in the United States.

## **Product Description**

Item No SGHY19061217

| Product Size  | Body:<br>Top dia:92mm<br>Bottom dia: 92mm<br>Height: 99mm<br>Weight:520g<br>Capacity: 370ml<br>Lid:<br>Top dia:93mm<br>Height: 53mm<br>Weight:115g |
|---------------|----------------------------------------------------------------------------------------------------------------------------------------------------|
|               | 4oz,6oz,8oz,10oz,12oz,14oz and other dimension are availible                                                                                       |
|               | Custom design are welcome                                                                                                                          |
| Material      | Glass Candle Jars, candle glass, glass candle, glass jars for candle making, glass candle jar, black glass candle holder                           |
| Samples       | Existing clear glass samples for free<br>Sent collected by courier                                                                                 |
| Samples time  | 5-7 days after confirming.                                                                                                                         |
| Packing       | Normal Packing, 48pcs per carton                                                                                                                   |
| Delivery time | Within 35 days after the sample and order confirmed                                                                                                |
| Payment terms | 30% pay by TT ,balance paid after showing the BL copy                                                                                              |
| Certificate   | Annealing(for candle holders) test                                                                                                                 |
|               |                                                                                                                                                    |