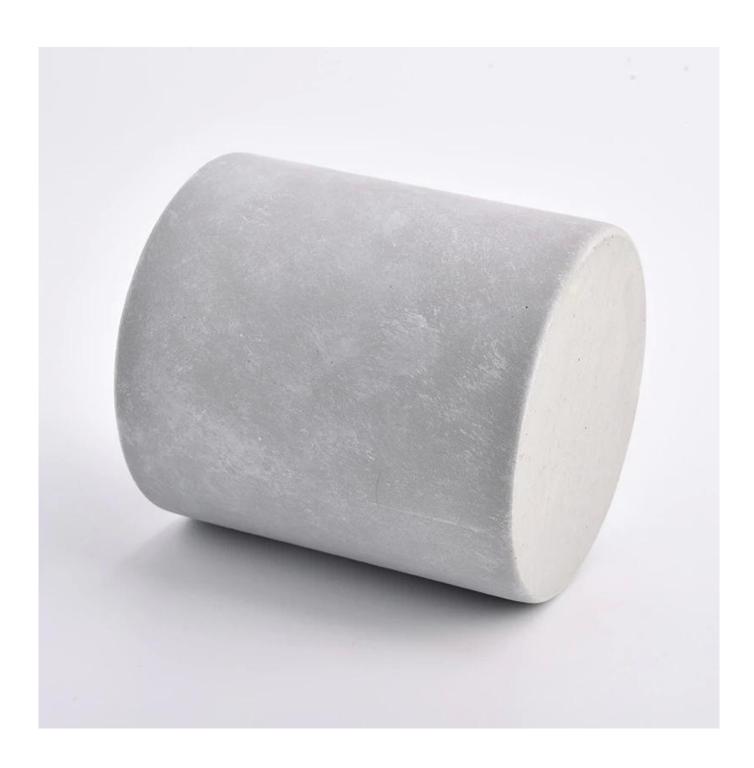

| Popular Natural Gray Concrete Candle Vessels Wholesale |  |  |  |  |  |
|--------------------------------------------------------|--|--|--|--|--|
|                                                        |  |  |  |  |  |
|                                                        |  |  |  |  |  |
|                                                        |  |  |  |  |  |
|                                                        |  |  |  |  |  |
|                                                        |  |  |  |  |  |
|                                                        |  |  |  |  |  |
|                                                        |  |  |  |  |  |
|                                                        |  |  |  |  |  |
|                                                        |  |  |  |  |  |
|                                                        |  |  |  |  |  |
|                                                        |  |  |  |  |  |
|                                                        |  |  |  |  |  |
|                                                        |  |  |  |  |  |
|                                                        |  |  |  |  |  |
|                                                        |  |  |  |  |  |

## **Product Size**

Top dia: 95 mm Bottom dia: 95 mm Height: 105 mm Weight: 515 g Capacity: 454 ml

4oz,6oz,8oz,10oz,12oz,14oz and other dimension are availible

## Custom design are welcome

Material Concrete Candle Jars, concrete candle vessel, cement candle, concrete candle

Samples Existing clear glass samples for free

Sent collected by courier

Samples time 5-7 days after confirming.