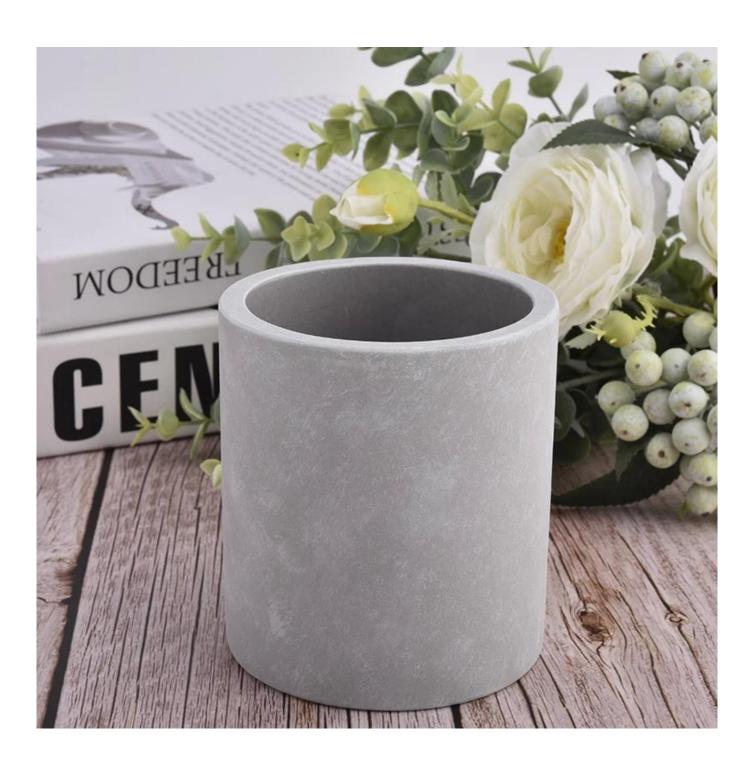

| Popular Natural Gray Concrete Candle Vessels Wholesale |  |  |  |  |  |
|--------------------------------------------------------|--|--|--|--|--|
|                                                        |  |  |  |  |  |
|                                                        |  |  |  |  |  |
|                                                        |  |  |  |  |  |
|                                                        |  |  |  |  |  |
|                                                        |  |  |  |  |  |
|                                                        |  |  |  |  |  |
|                                                        |  |  |  |  |  |
|                                                        |  |  |  |  |  |
|                                                        |  |  |  |  |  |
|                                                        |  |  |  |  |  |
|                                                        |  |  |  |  |  |
|                                                        |  |  |  |  |  |
|                                                        |  |  |  |  |  |
|                                                        |  |  |  |  |  |
|                                                        |  |  |  |  |  |

## **Product Size**

Top dia: 95 mm Bottom dia: 95 mm Height: 105 mm Weight: 515 g Capacity: 454 ml

4oz,6oz,8oz,10oz,12oz,14oz and other dimension are availible

## Custom design are welcome

Material Concrete Candle Jars, concrete candle vessel, cement candle, concrete candle

Samples Existing clear glass samples for free

Sent collected by courier

Samples time 5-7 days after confirming.