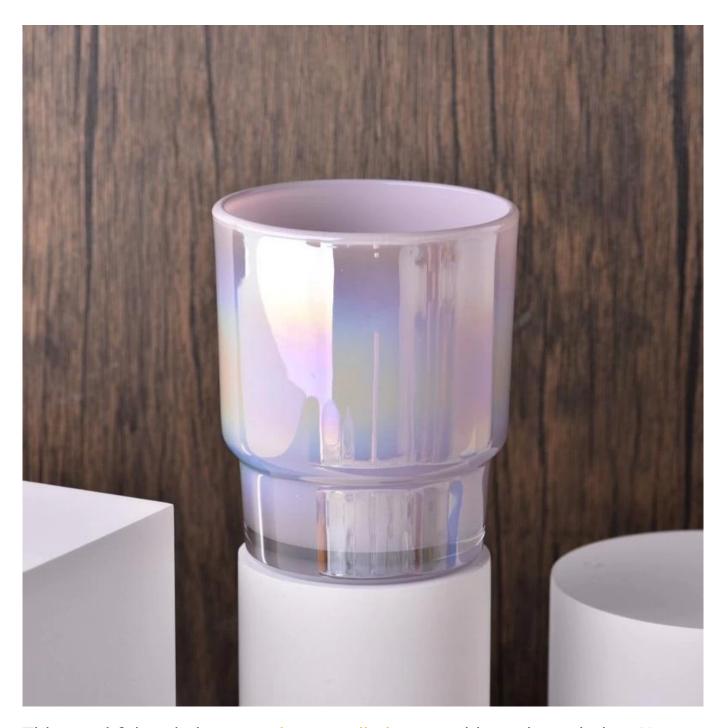

With a gorgeous, crystal clear glass composition, Beautiful craftsmanship and fine glassware go hand-in-hand, and no vessel demonstrates that more eloquently than this glass candle jar. Keep your candles in a container that they deserve, and provide a pretty presentation to your customers.

This classic 10 ounce glass tumbler is a fantastic choice for high end scented poured candles. Set up as an aromatherapy cup for the home or wedding party or as a vase for the wedding centerpiece.