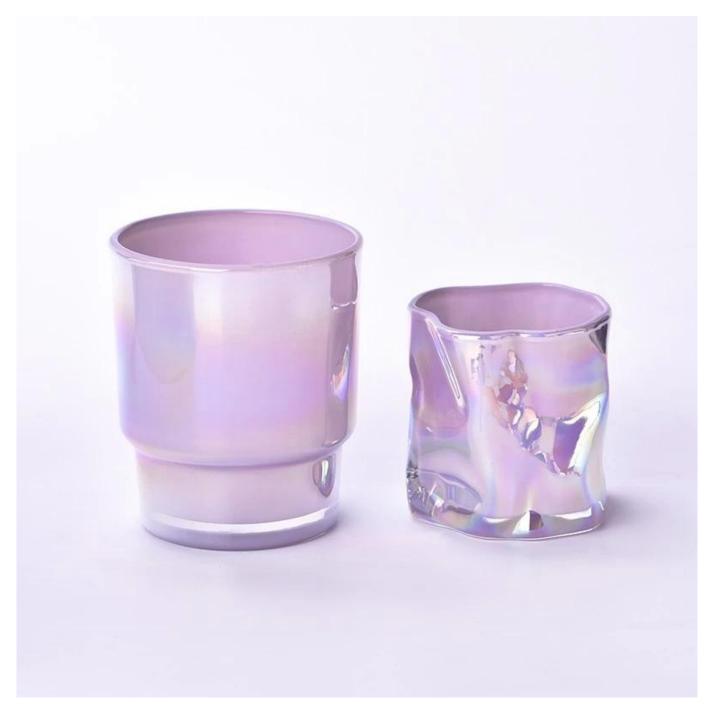

With a gorgeous, crystal clear glass composition, Beautiful craftsmanship and fine glassware go hand-in-hand, and no vessel demonstrates that more eloquently than this glass candle jar. Keep your candles in a container that they deserve, and provide a pretty presentation to your customers.

This youthful and vigorous <u>glass candle jars</u> provide various choice. No matter as candle jar, or as storage jar, It can bring warmth and happiness to your life, customize pattern jars provide you more choices that matches with your home decoration. You can work out more patterns for you candle brand!

This classic 10 ounce glass tumbler is a fantastic choice for high end scented poured candles. Set up as an aromatherapy cup for the home or wedding party or as a vase for the wedding centerpiece.