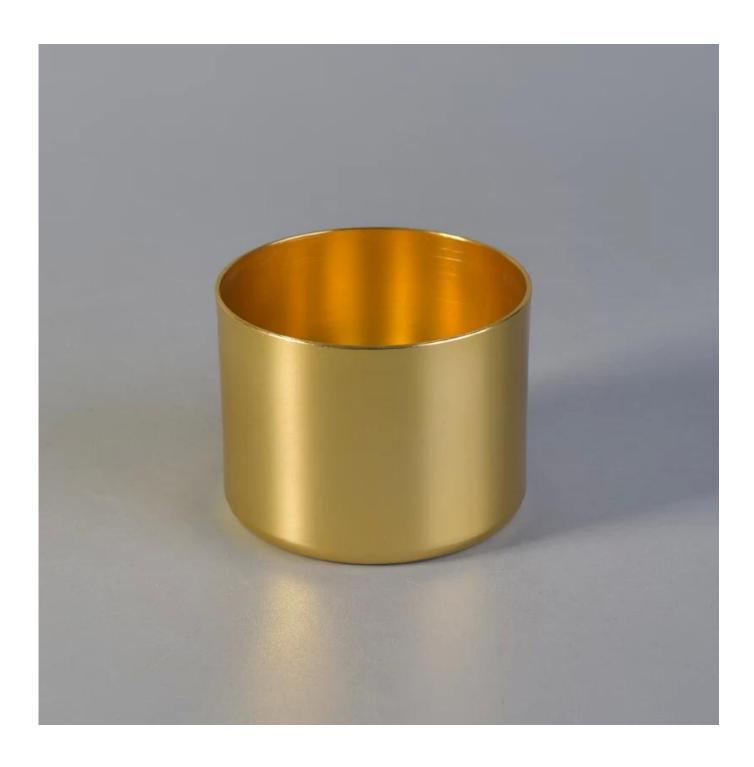

# **Product Description**

#### **Product Size**

Top dia:65mm Bottom dia:65mm Heiaht:50mm Weiaht:30a Capacity:120ml

4oz,6oz,8oz,10oz,12oz,14oz and other dimension are availible

Custom design are welcome

Material metal candle jar

Samples Existing clear glass samples for free