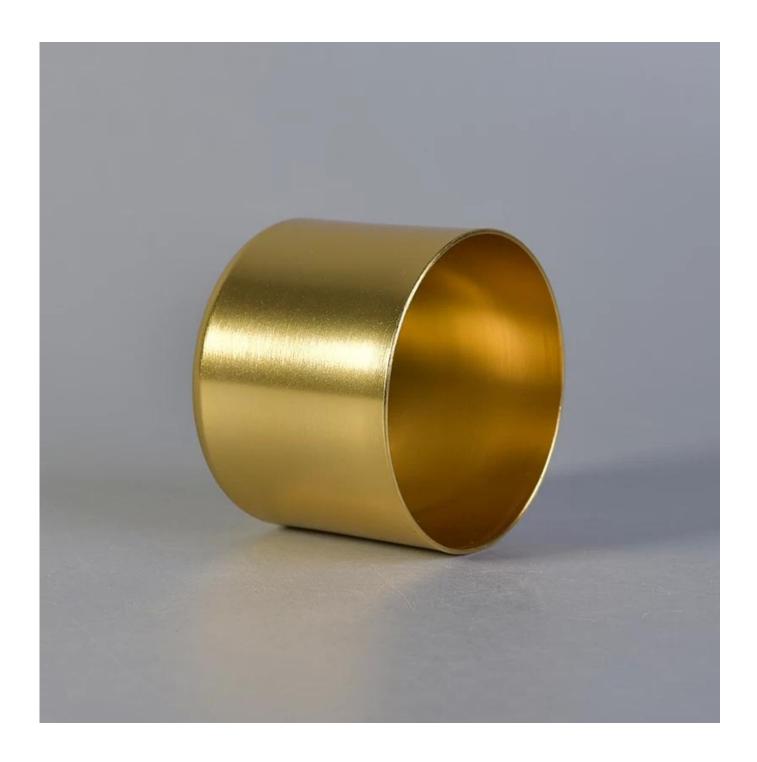

# **Product Description**

#### **Product Size**

Top dia:65mm Bottom dia:65mm Heiaht:50mm Weiaht:30a Capacity:120ml

4oz,6oz,8oz,10oz,12oz,14oz and other dimension are availible

Custom design are welcome

Material metal candle jar

Samples Existing clear glass samples for free