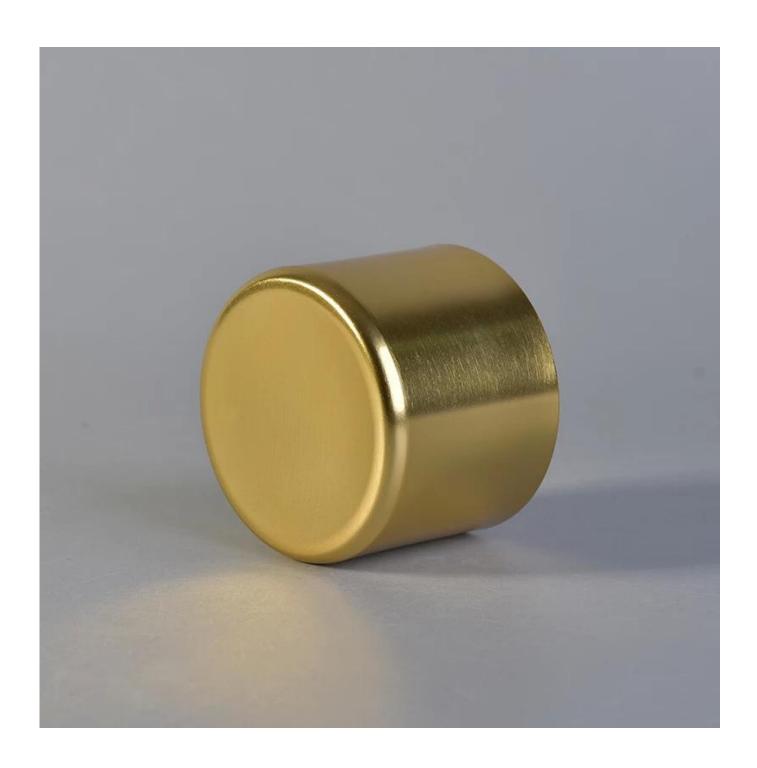

# **Product Description**

#### **Product Size**

Top dia:65mm Bottom dia:65mm Heiaht:50mm Weiaht:30a Capacity:120ml

4oz,6oz,8oz,10oz,12oz,14oz and other dimension are availible

Custom design are welcome

Material metal candle jar

Samples Existing clear glass samples for free