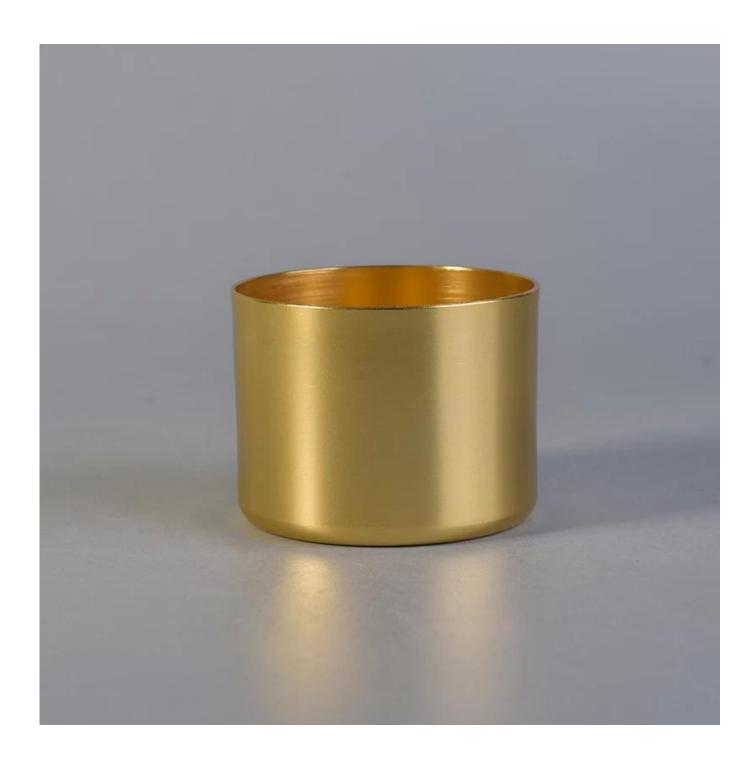

| Popular | Gold | Metal | Tealight | Candle | Holder |
|---------|------|-------|----------|--------|--------|
|         |      |       |          |        |        |

Sunny Glassware can not only perform OEM/ODM orders, but also help many brands from concept design to actual proudcts.

#### **Product Size**

Top dia:65mm Bottom dia:65mm Heiaht:50mm Weiaht:30a Capacity:120ml

4oz,6oz,8oz,10oz,12oz,14oz and other dimension are availible

Custom design are welcome

Material metal candle jar

Samples Existing clear glass samples for free