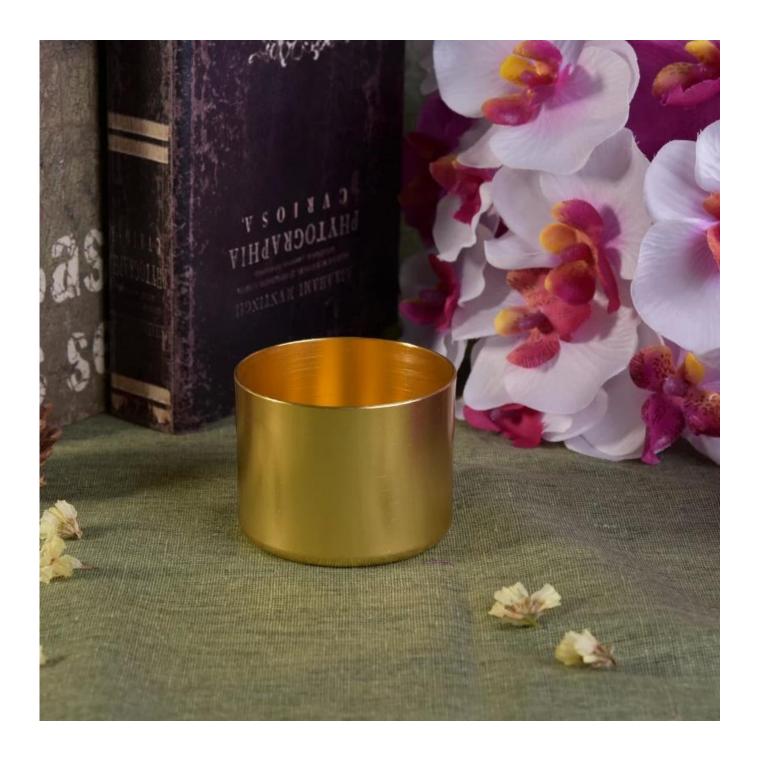

| Popular | Gold | Metal | Tealight | Candle | Holder |
|---------|------|-------|----------|--------|--------|
|         |      |       |          |        |        |

Sunny Glassware can not only perform OEM/ODM orders, but also help many brands from concept design to actual proudcts.

#### **Product Size**

Top dia:65mm Bottom dia:65mm Heiaht:50mm Weiaht:30a Capacity:120ml

4oz,6oz,8oz,10oz,12oz,14oz and other dimension are availible

Custom design are welcome

Material metal candle jar

Samples Existing clear glass samples for free