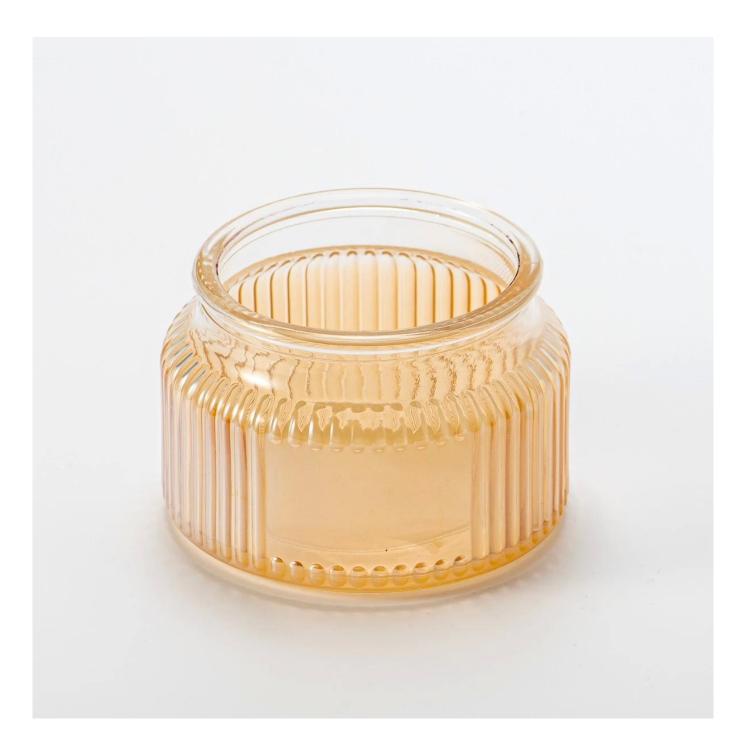

With a gorgeous, crystal clear glass composition, Beautiful craftsmanship and fine glassware go hand-in-hand, and no vessel demonstrates that more eloquently than this glass candle jar. Keep your candles in a container that they deserve, and provide a pretty presentation to your customers.

This youthful and vigorous <u>glass candle jars</u> provide various choice. No matter as candle jar, or as storage jar, It can bring warmth and happiness to your life, customize pattern jars provide you more choices that matches

with your home decoration. You can work out more patterns for you candle brand!

This classic 10 ounce glass tumbler is a fantastic choice for high end scented poured candles. Set up as an aromatherapy cup for the home or wedding party or as a vase for the wedding centerpiece.