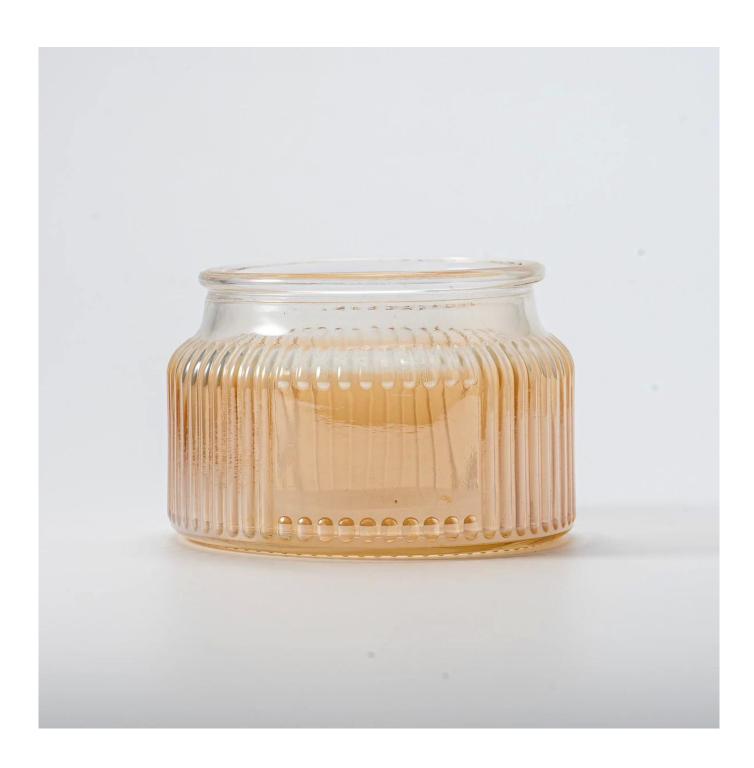

With a gorgeous, crystal clear glass composition, Beautiful craftsmanship and fine glassware go hand-in-hand, and no vessel demonstrates that more eloquently than this glass candle jar. Keep your candles in a container that they deserve, and provide a pretty presentation to your customers.

This youthful and vigorous <u>glass candle jars</u> provide various choice. No matter as candle jar, or as storage jar, It can bring warmth and happiness to your life, customize pattern jars provide you more choices that matches

with your home decoration. You can work out more patterns for you candle brand!

This classic 10 ounce glass tumbler is a fantastic choice for high end scented poured candles. Set up as an aromatherapy cup for the home or wedding party or as a vase for the wedding centerpiece.