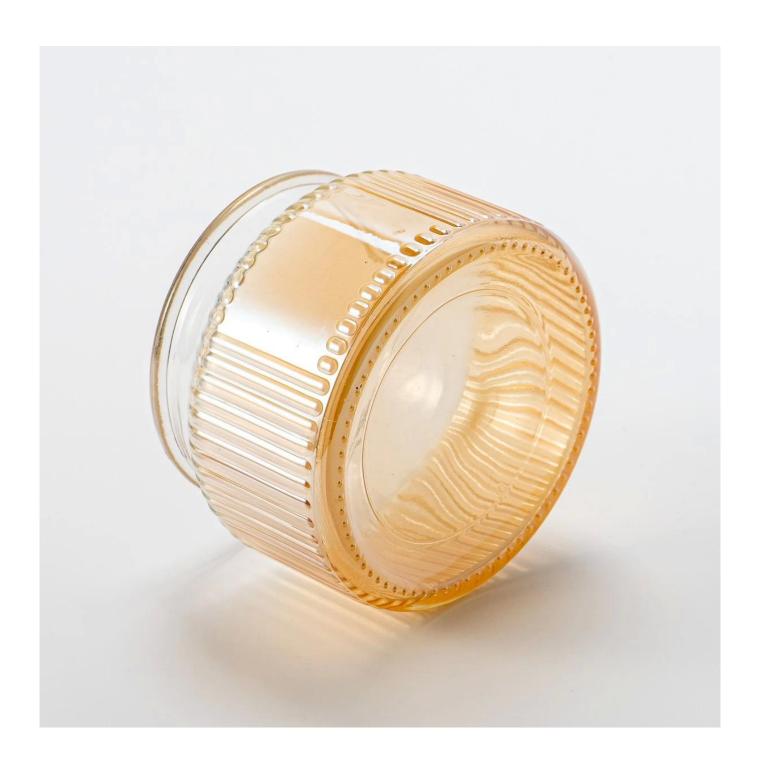

With a gorgeous, crystal clear glass composition, Beautiful craftsmanship and fine glassware go hand-in-hand, and no vessel demonstrates that more eloquently than this glass candle jar. Keep your candles in a container that they deserve, and provide a pretty presentation to your customers.

This youthful and vigorous <u>glass candle jars</u> provide various choice. No matter as candle jar, or as storage jar, It can bring warmth and happiness to your life, customize pattern jars provide you more choices that matches

with your home decoration. You can work out more patterns for you candle brand!

This classic 10 ounce glass tumbler is a fantastic choice for high end scented poured candles. Set up as an aromatherapy cup for the home or wedding party or as a vase for the wedding centerpiece.