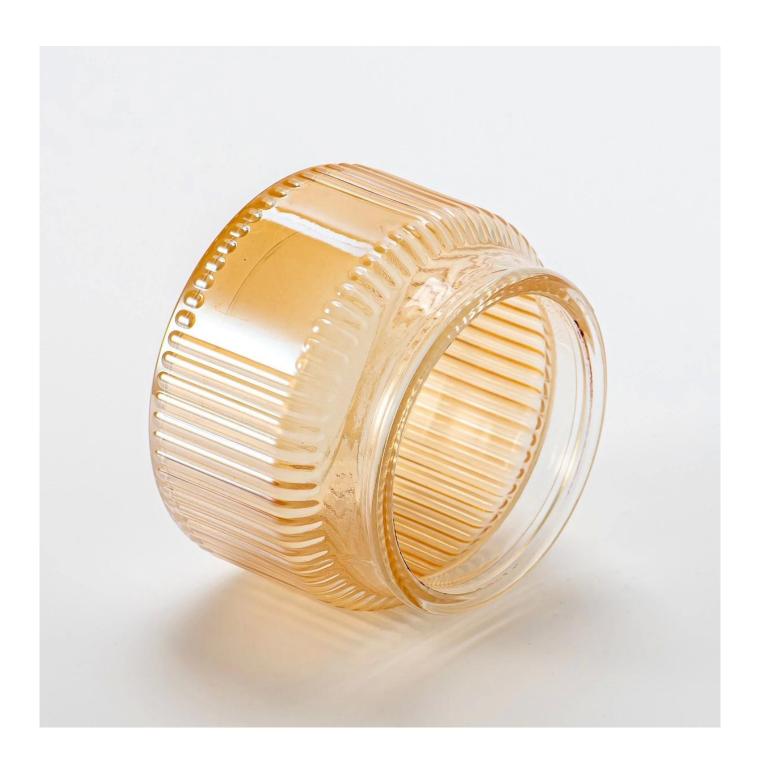

With a gorgeous, crystal clear glass composition, Beautiful craftsmanship and fine glassware go hand-in-hand, and no vessel demonstrates that more eloquently than this glass candle jar. Keep your candles in a container that they deserve, and provide a pretty presentation to your customers.

This youthful and vigorous <u>glass candle jars</u> provide various choice. No matter as candle jar, or as storage jar, It can bring warmth and happiness to your life, customize pattern jars provide you more choices that matches

with your home decoration. You can work out more patterns for you candle brand!

This classic 10 ounce glass tumbler is a fantastic choice for high end scented poured candles. Set up as an aromatherapy cup for the home or wedding party or as a vase for the wedding centerpiece.