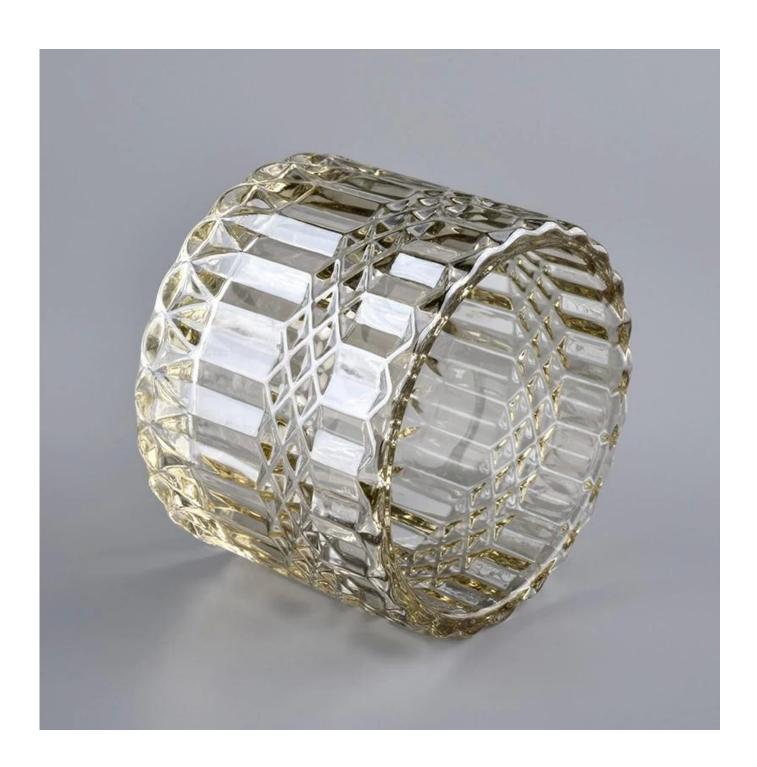

# **Popular Glass Candle Jar With Lids**

Sunny Glassware can not only perform OEM/ODM orders, but also help many brands from concept design to actual proudcts.

Focusing on luxury fragrance products in the latest 10 years, Sunny Glassware is the supplier of 80% fragrance brands in the United States.

# **Product Description**

Product Size Body:

Top dia:88mm Bottom dia:88mm Heiaht:66mm Weiaht:325a Capacity:250ml

Lid:

Diameter:89mm Height:25mm Weight:185g

(can fill around 8oz soy wax)

4oz,6oz,8oz,10oz,12oz,14oz and other dimension are availible