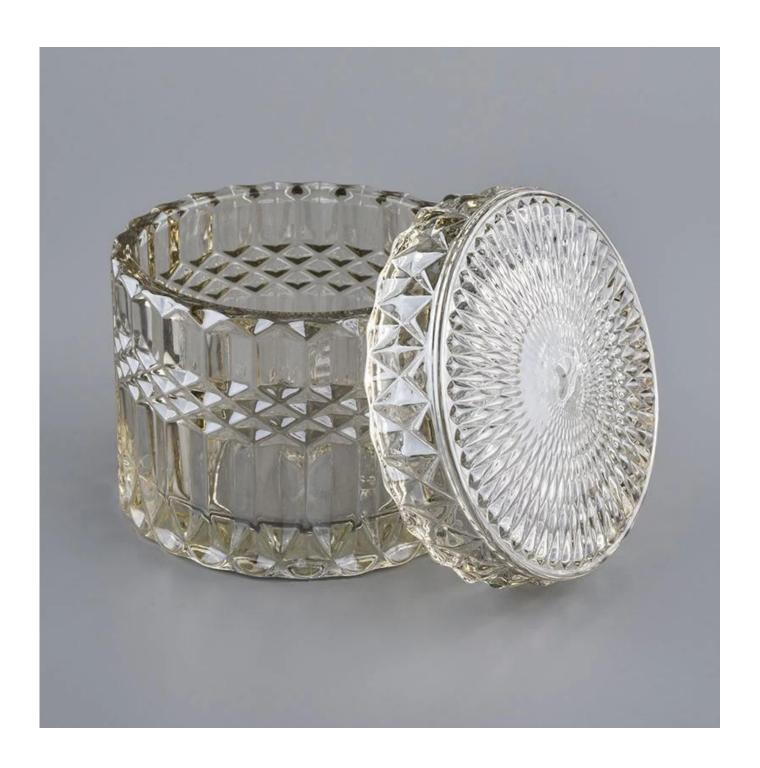

# **Popular Glass Candle Jar With Lids**

Sunny Glassware can not only perform OEM/ODM orders, but also help many brands from concept design to actual proudcts.

Focusing on luxury fragrance products in the latest 10 years, Sunny Glassware is the supplier of 80% fragrance brands in the United States.

# **Product Description**

Product Size Body:

Top dia:88mm Bottom dia:88mm Heiaht:66mm Weiaht:325a Capacity:250ml

Lid:

Diameter:89mm Height:25mm Weight:185g

(can fill around 8oz soy wax)

4oz,6oz,8oz,10oz,12oz,14oz and other dimension are availible