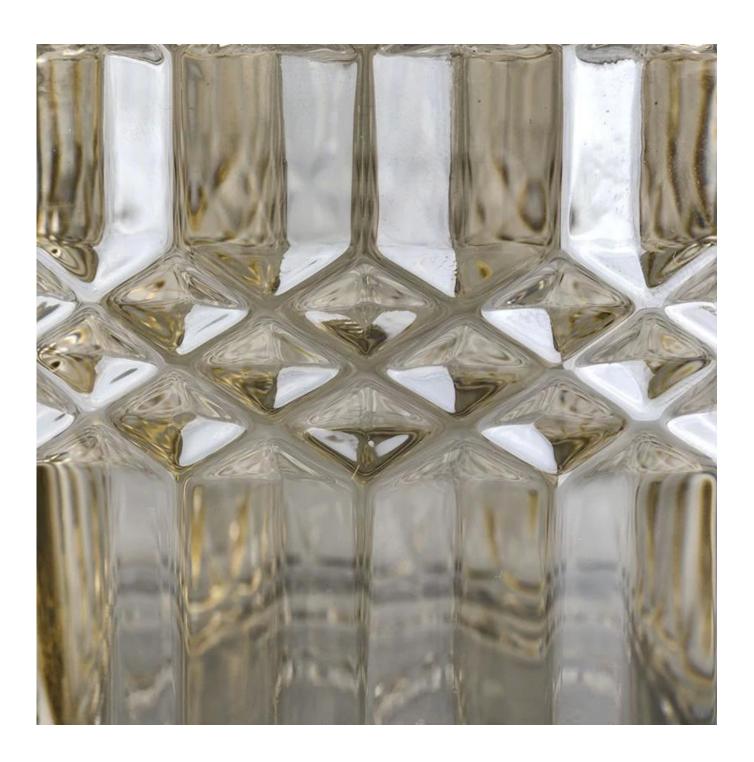

Custom design are welcome

Material Hot Custom Color Glass Candle Jar With Lid

Samples Existing clear glass samples for free

Sent collected by courier

Samples time 5-7 days after confirming.

Packing Normal Packing, 48pcs per carton

Delivery time Within 35 days after the sample and order confirmed

Payment terms 30% pay by TT ,balance paid after showing the BL copy

Certificate Annealing(for candle holders) test

Different luxury surface decoration is our strength as well! Such as electroplating, laser engraving, spraying, decal printing, mercury finished , iridescent and etc.