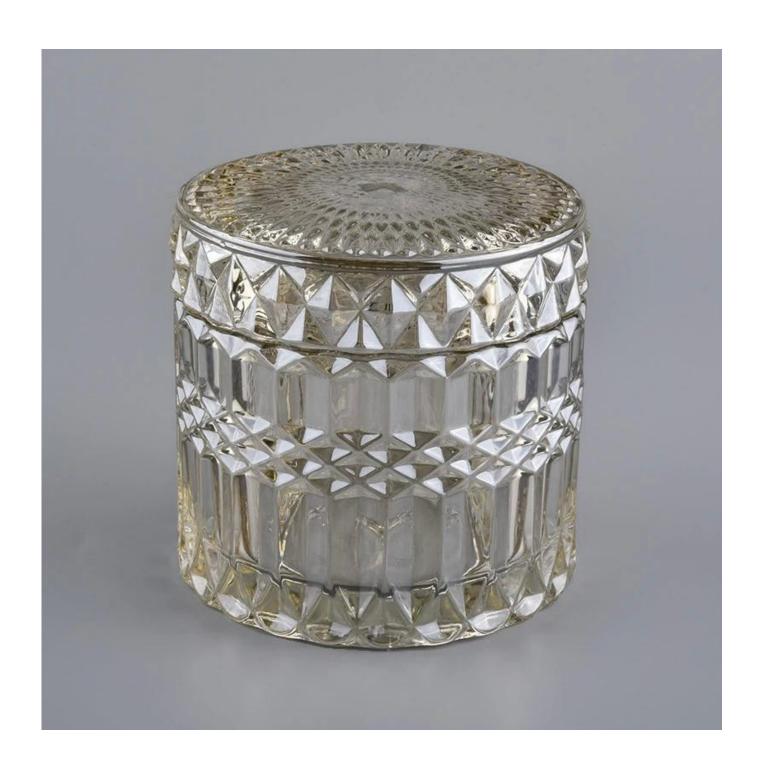

# **Popular Glass Candle Jar With Lids**

Sunny Glassware can not only perform OEM/ODM orders, but also help many brands from concept design to actual proudcts.

Focusing on luxury fragrance products in the latest 10 years, Sunny Glassware is the supplier of 80% fragrance brands in the United States.

# **Product Description**

Product Size Body:

Top dia:88mm Bottom dia:88mm Heiaht:66mm Weiaht:325a Capacity:250ml

Lid:

Diameter:89mm Height:25mm Weight:185g

(can fill around 8oz soy wax)

4oz,6oz,8oz,10oz,12oz,14oz and other dimension are availible