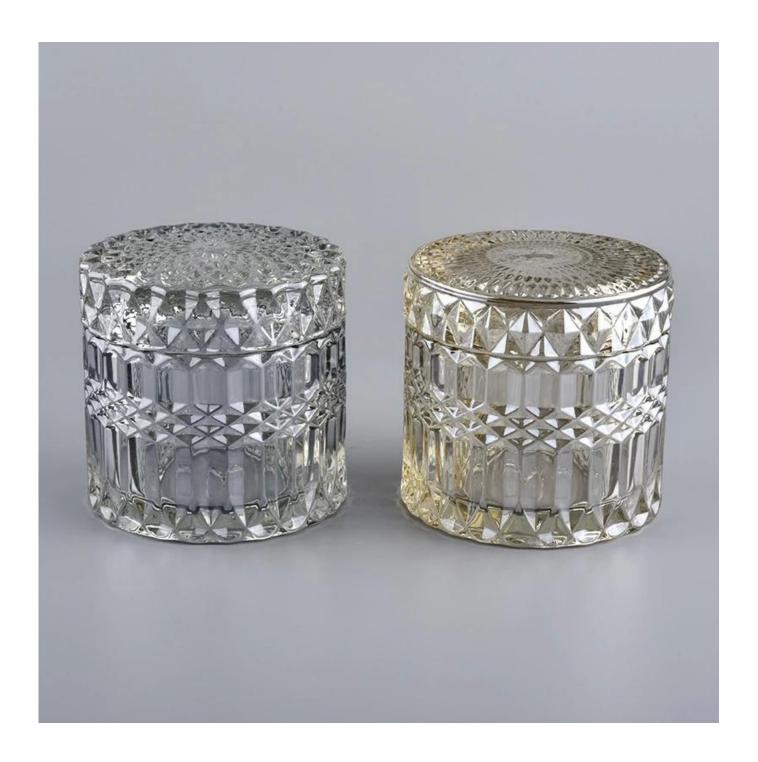

# **Product Description**

Product Size Body:

Top dia:88mm Bottom dia:88mm Heiaht:66mm Weiaht:325a Capacity:250ml

Lid:

Diameter:89mm Height:25mm Weight:185g

(can fill around 8oz soy wax)

4oz,6oz,8oz,10oz,12oz,14oz and other dimension are availible

Custom design are welcome

Material Hot Custom Color Glass Candle Jar With Lid

Samples Existing clear glass samples for free

Sent collected by courier

Samples time 5-7 days after confirming.

Packing Normal Packing, 48pcs per carton

Delivery time Within 35 days after the sample and order confirmed

Payment terms 30% pay by TT ,balance paid after showing the BL copy

Certificate Annealing(for candle holders) test

Different luxury surface decoration is our strength as well! Such as electroplating, laser engraving, spraying, decal printing, mercury finished , iridescent and etc.