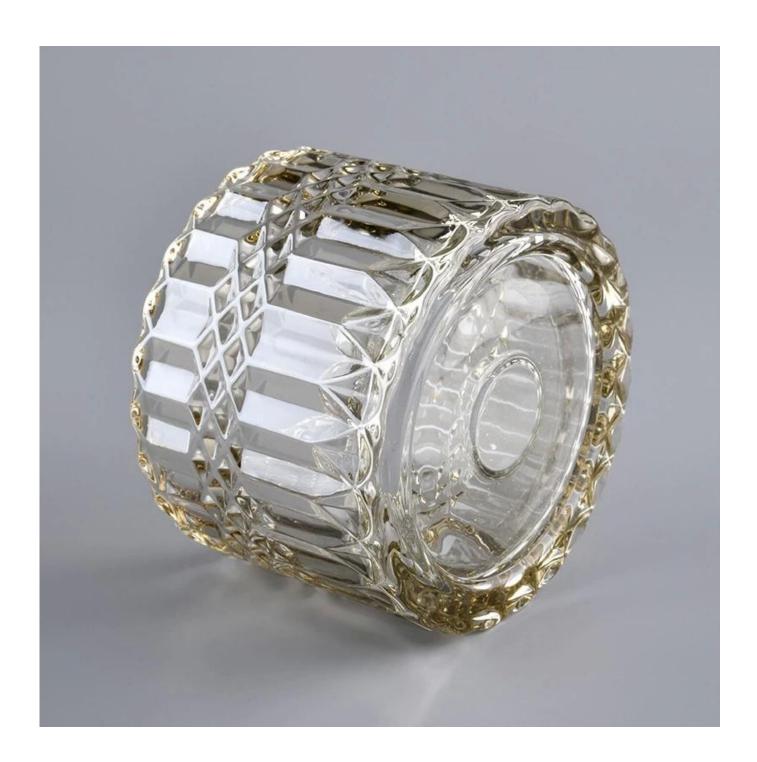

# **Product Description**

Product Size Body:

Top dia:88mm Bottom dia:88mm Heiaht:66mm Weiaht:325a Capacity:250ml

Lid:

Diameter:89mm Height:25mm Weight:185g

(can fill around 8oz soy wax)

4oz,6oz,8oz,10oz,12oz,14oz and other dimension are availible

Custom design are welcome

Material Hot Custom Color Glass Candle Jar With Lid

Samples Existing clear glass samples for free

Sent collected by courier

Samples time 5-7 days after confirming.

Packing Normal Packing, 48pcs per carton