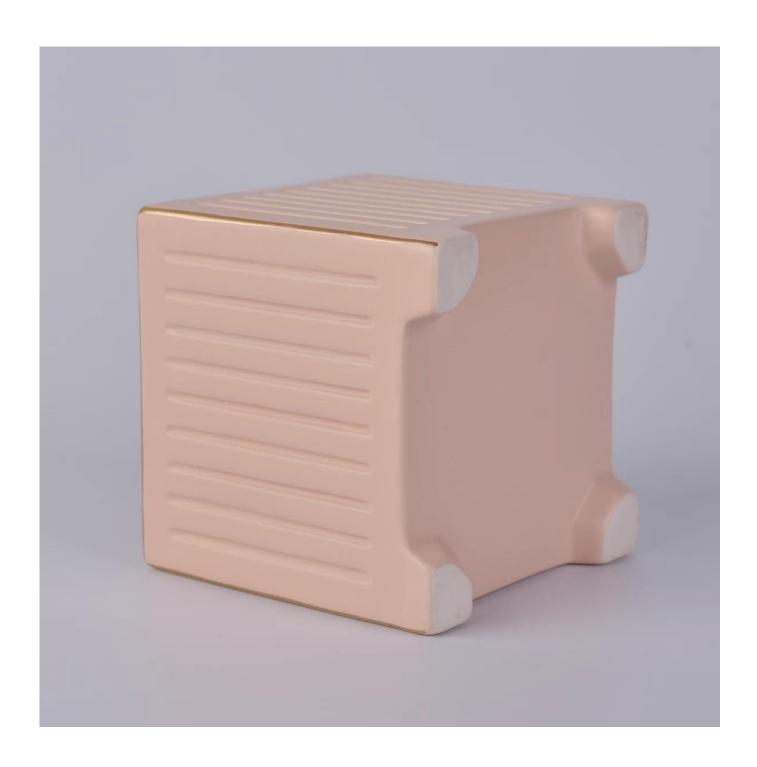

### **Product Description**

Item No

SGH180120002

### Product Size

Top dia:100mm Bottom dia:100mm Height:100mm Weight:347g Capacity:686ml

4oz,6oz,8oz,10oz,12oz,14oz and other dimension are availible

### Custom design are welcome

Material Popular Customized Square Ceramic Candle Jar

Item Name Ceramic candle vessel, ceramic candle jar, ceramic candle, square ceramic candle

jar

Samples Existing clear glass samples for free