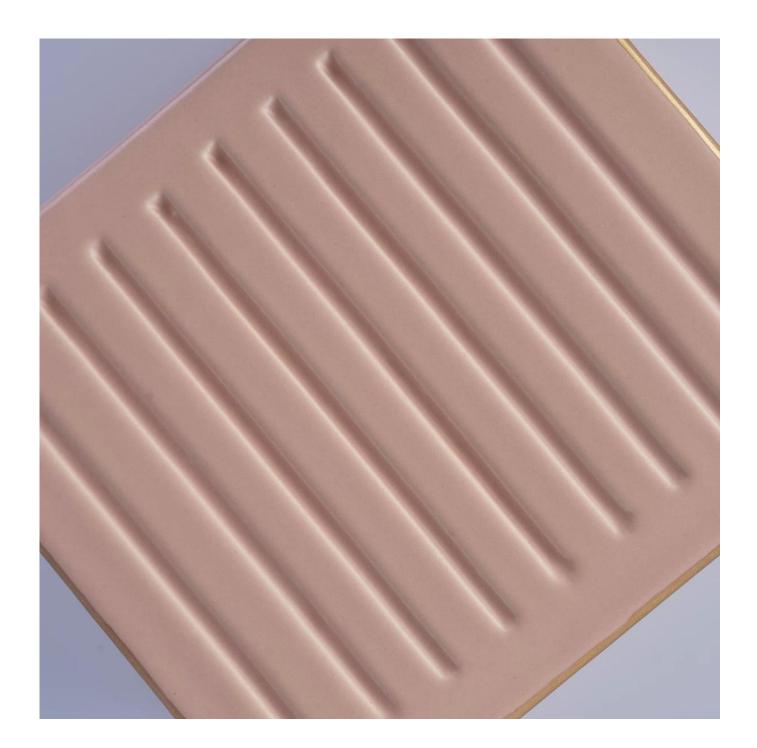

### **Product Description**

Item No

SGH180120002

### Product Size

Top dia:100mm Bottom dia:100mm Height:100mm Weight:347g Capacity:686ml

4oz,6oz,8oz,10oz,12oz,14oz and other dimension are availible

### Custom design are welcome

Material Popular Customized Square Ceramic Candle Jar

Item Name Ceramic candle vessel, ceramic candle jar, ceramic candle, square ceramic candle

jar

Samples Existing clear glass samples for free