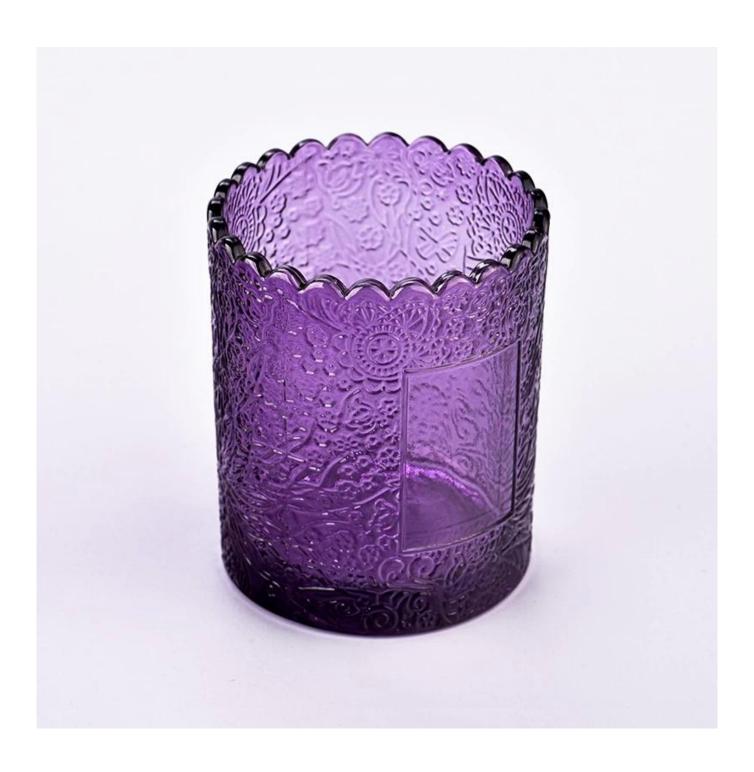

With a gorgeous, crystal clear glass composition, Beautiful craftsmanship and fine glassware go hand-in-hand, and no vessel demonstrates that more eloquently than this glass candle jar. Keep your candles in a container that they deserve, and provide a pretty presentation to your customers.

This youthful and vigorous <u>glass candle jars</u> provide various choice. No matter as candle jar, or as storage jar, It can bring warmth and happiness to your life, customize pattern jars provide you more choices that matches with your home decoration. You can work out more patterns for you candle brand!

This classic glass tumbler is a fantastic choice for high end scented poured candles. Set up as an aromatherapy cup for the home or wedding party or as a vase for the wedding centerpiece.