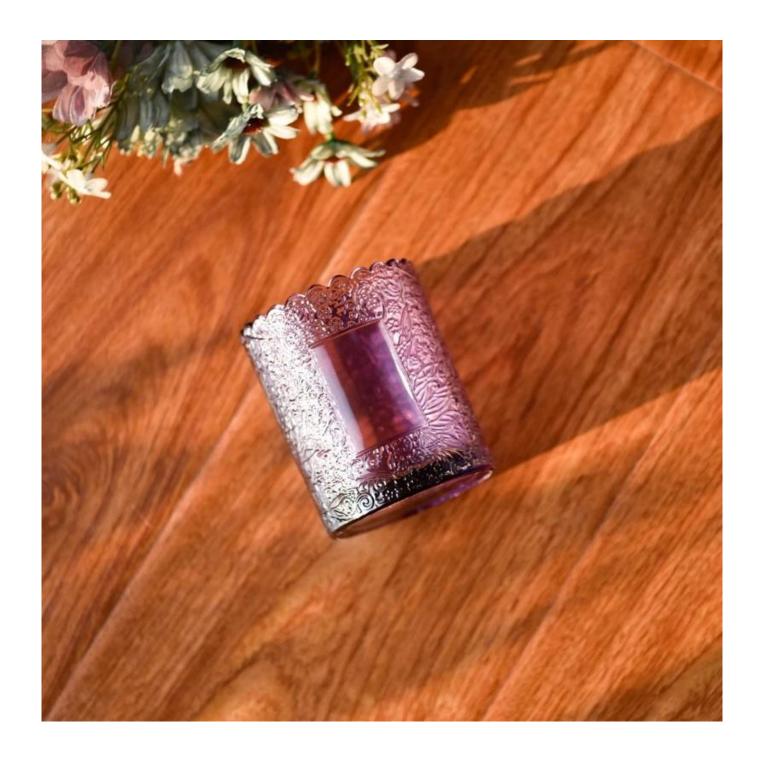

With a gorgeous, crystal clear glass composition, Beautiful craftsmanship and fine glassware go hand-in-hand, and no vessel demonstrates that more eloquently than this glass candle jar. Keep your candles in a container that they deserve, and provide a pretty presentation to your customers.

This youthful and vigorous <u>glass candle jars</u> provide various choice. No matter as candle jar, or as storage jar, It can bring warmth and happiness to your life, customize pattern jars provide you more choices that matches with your home decoration. You can work out more patterns for you candle brand!

This classic glass tumbler is a fantastic choice for high end scented poured candles. Set up as an aromatherapy cup for the home or wedding party or as a vase for the wedding centerpiece.