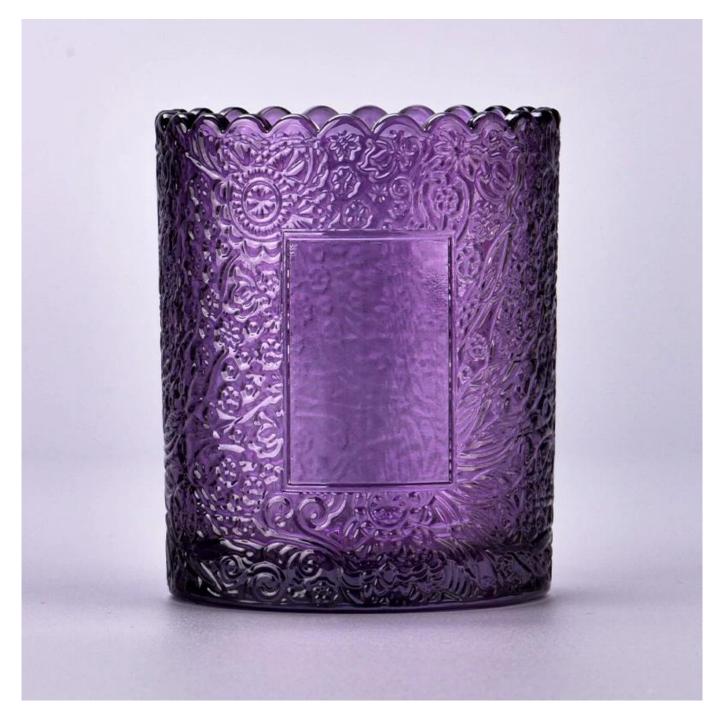

With a gorgeous, crystal clear glass composition, Beautiful craftsmanship and fine glassware go hand-in-hand, and no vessel demonstrates that more eloquently than this glass candle jar. Keep your candles in a container that they deserve, and provide a pretty presentation to your customers.

This youthful and vigorous <u>glass candle jars</u> provide various choice. No matter as candle jar, or as storage jar, It can bring warmth and happiness to your life, customize pattern jars provide you more choices that matches with your home decoration. You can work out more patterns for you candle brand!

This classic glass tumbler is a fantastic choice for high end scented poured candles. Set up as an aromatherapy cup for the home or wedding party or as a vase for the wedding centerpiece.