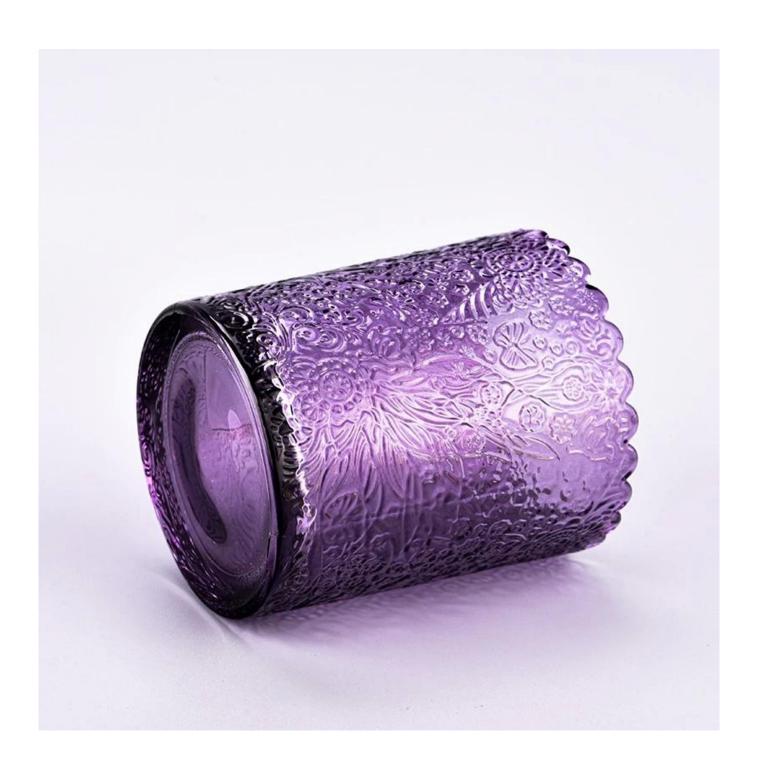

With a gorgeous, crystal clear glass composition, Beautiful craftsmanship and fine glassware go hand-in-hand, and no vessel demonstrates that more eloquently than this glass candle jar. Keep your candles in a container that they deserve, and provide a pretty presentation to your customers.

This youthful and vigorous <u>glass candle jars</u> provide various choice. No matter as candle jar, or as storage jar, It can bring warmth and happiness to your life, customize pattern jars provide you more choices that matches with your home decoration. You can work out more patterns for you candle brand!

This classic glass tumbler is a fantastic choice for high end scented poured candles. Set up as an aromatherapy cup for the home or wedding party or as a vase for the wedding centerpiece.