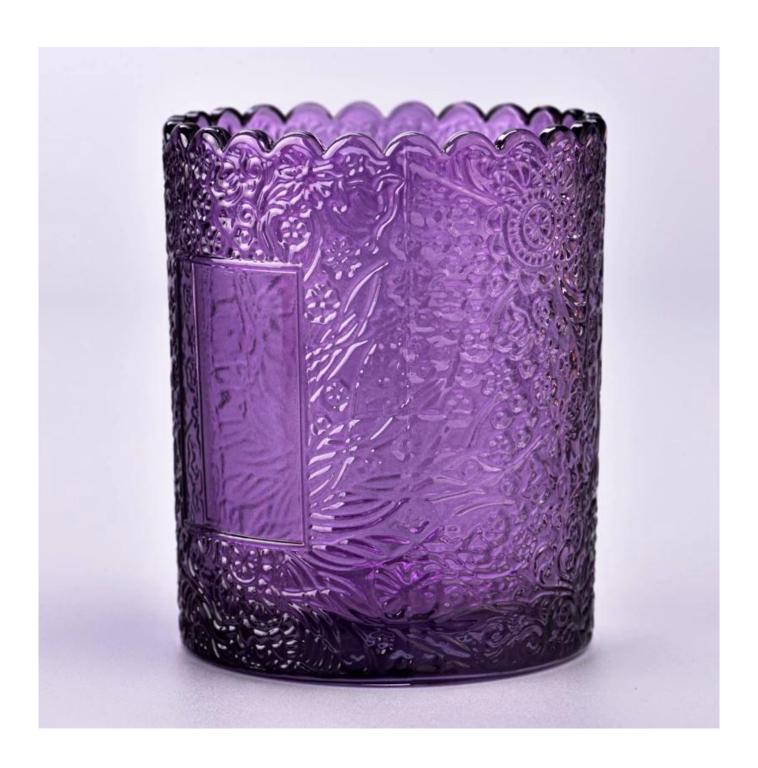

With a gorgeous, crystal clear glass composition, Beautiful craftsmanship and fine glassware go hand-in-hand, and no vessel demonstrates that more eloquently than this glass candle jar. Keep your candles in a container that they deserve, and provide a pretty presentation to your customers.

This youthful and vigorous <u>glass candle jars</u> provide various choice. No matter as candle jar, or as storage jar, It can bring warmth and happiness to your life, customize pattern jars provide you more choices that matches with your home decoration. You can work out more patterns for you candle brand!

This classic glass tumbler is a fantastic choice for high end scented poured candles. Set up as an aromatherapy cup for the home or wedding party or as a vase for the wedding centerpiece.