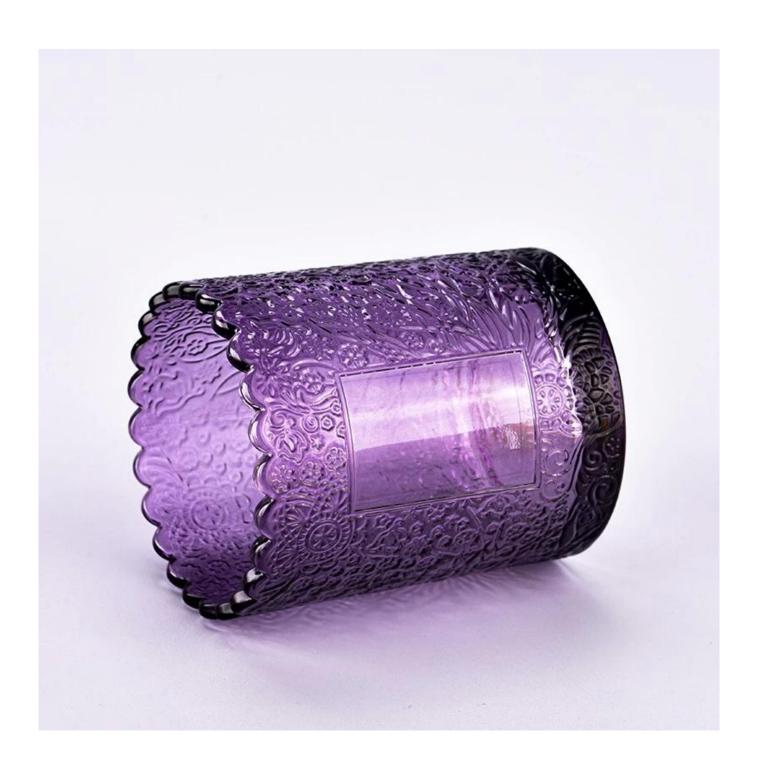

With a gorgeous, crystal clear glass composition, Beautiful craftsmanship and fine glassware go hand-in-hand, and no vessel demonstrates that more eloquently than this glass candle jar. Keep your candles in a container that they deserve, and provide a pretty presentation to your customers.

This youthful and vigorous <u>glass candle jars</u> provide various choice. No matter as candle jar, or as storage jar, It can bring warmth and happiness to your life, customize pattern jars provide you more choices that matches with your home decoration. You can work out more patterns for you candle brand!

This classic glass tumbler is a fantastic choice for high end scented poured candles. Set up as an aromatherapy cup for the home or wedding party or as a vase for the wedding centerpiece.