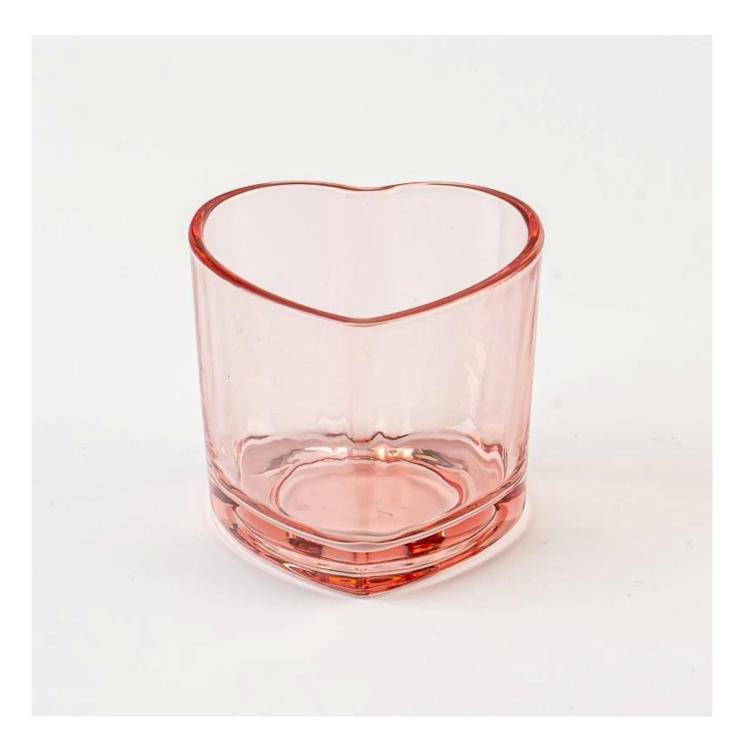

With a gorgeous, crystal clear glass composition, Beautiful craftsmanship and fine glassware go hand-in-hand, and no vessel demonstrates that more eloquently than this glass candle jar. Keep your candles in a container that they deserve, and provide a pretty presentation to your customers.

This youthful and vigorous <u>glass candle jars</u> provide various choice. No matter as candle jar, or as storage jar, It can bring warmth and happiness to your life, customize pattern jars provide you more choices that matches

with your home decoration. You can work out more patterns for you candle brand!

This classic 10 ounce glass tumbler is a fantastic choice for high end scented poured candles. Set up as an aromatherapy cup for the home or wedding party or as a vase for the wedding centerpiece.