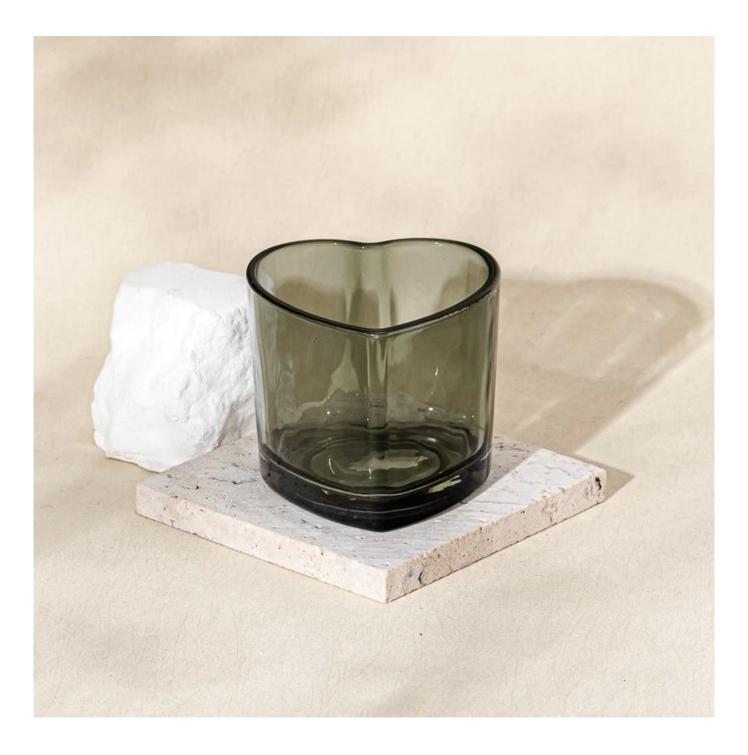

With a gorgeous, crystal clear glass composition, Beautiful craftsmanship and fine glassware go hand-in-hand, and no vessel demonstrates that more eloquently than this glass candle jar. Keep your candles in a container that they deserve, and provide a pretty presentation to your customers.

This youthful and vigorous <u>glass candle jars</u> provide various choice. No matter as candle jar, or as storage jar, It can bring warmth and happiness to your life, customize pattern jars provide you more choices that matches

with your home decoration. You can work out more patterns for you candle brand!

This classic 10 ounce glass tumbler is a fantastic choice for high end scented poured candles. Set up as an aromatherapy cup for the home or wedding party or as a vase for the wedding centerpiece.