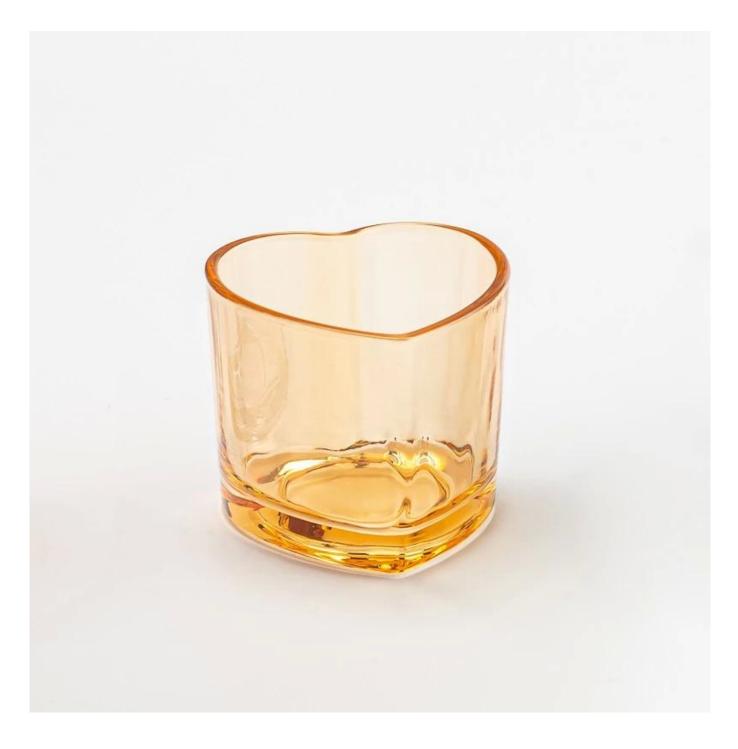

With a gorgeous, crystal clear glass composition, Beautiful craftsmanship and fine glassware go hand-in-hand, and no vessel demonstrates that more eloquently than this glass candle jar. Keep your candles in a container that they deserve, and provide a pretty presentation to your customers.

This youthful and vigorous <u>glass candle jars</u> provide various choice. No matter as candle jar, or as storage jar, It can bring warmth and happiness to your life, customize pattern jars provide you more choices that matches

with your home decoration. You can work out more patterns for you candle brand!

This classic 10 ounce glass tumbler is a fantastic choice for high end scented poured candles. Set up as an aromatherapy cup for the home or wedding party or as a vase for the wedding centerpiece.