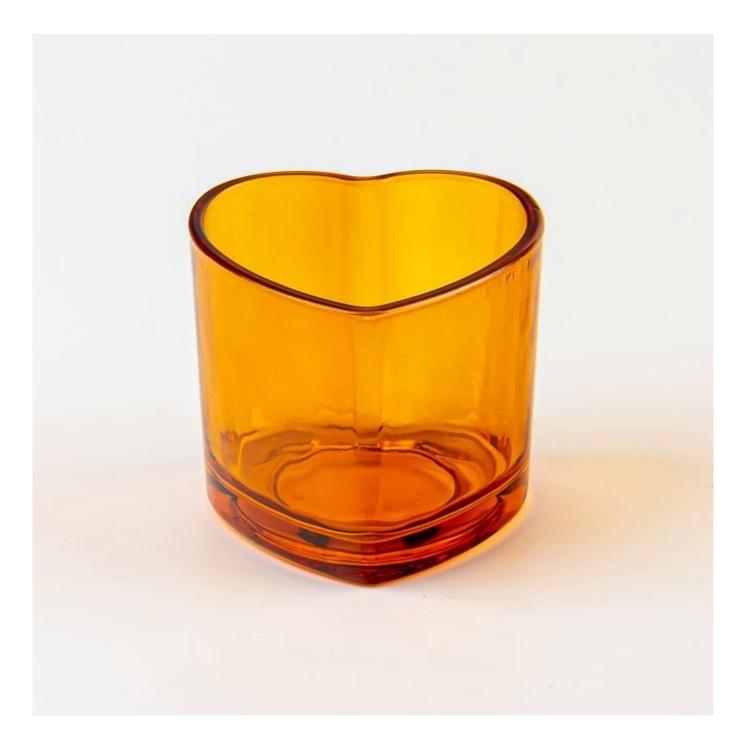

With a gorgeous, crystal clear glass composition, Beautiful craftsmanship and fine glassware go hand-in-hand, and no vessel demonstrates that more eloquently than this glass candle jar. Keep your candles in a container that they deserve, and provide a pretty presentation to your customers.

This youthful and vigorous <u>glass candle jars</u> provide various choice. No matter as candle jar, or as storage jar, It can bring warmth and happiness to your life, customize pattern jars provide you more choices that matches

with your home decoration. You can work out more patterns for you candle brand!

This classic 10 ounce glass tumbler is a fantastic choice for high end scented poured candles. Set up as an aromatherapy cup for the home or wedding party or as a vase for the wedding centerpiece.