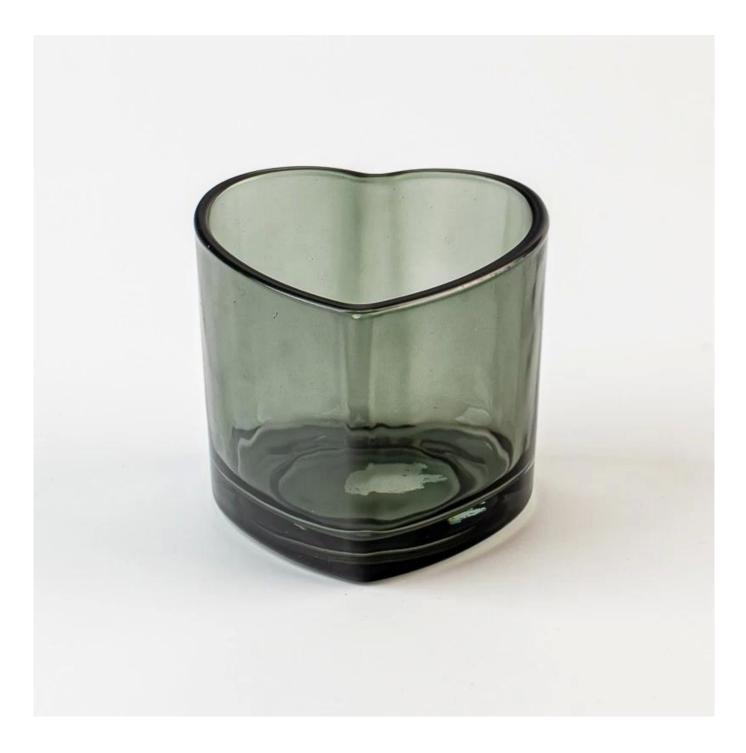

With a gorgeous, crystal clear glass composition, Beautiful craftsmanship and fine glassware go hand-in-hand, and no vessel demonstrates that more eloquently than this glass candle jar. Keep your candles in a container that they deserve, and provide a pretty presentation to your customers.

This youthful and vigorous <u>glass candle jars</u> provide various choice. No matter as candle jar, or as storage jar, It can bring warmth and happiness to your life, customize pattern jars provide you more choices that matches

with your home decoration. You can work out more patterns for you candle brand!

This classic 10 ounce glass tumbler is a fantastic choice for high end scented poured candles. Set up as an aromatherapy cup for the home or wedding party or as a vase for the wedding centerpiece.