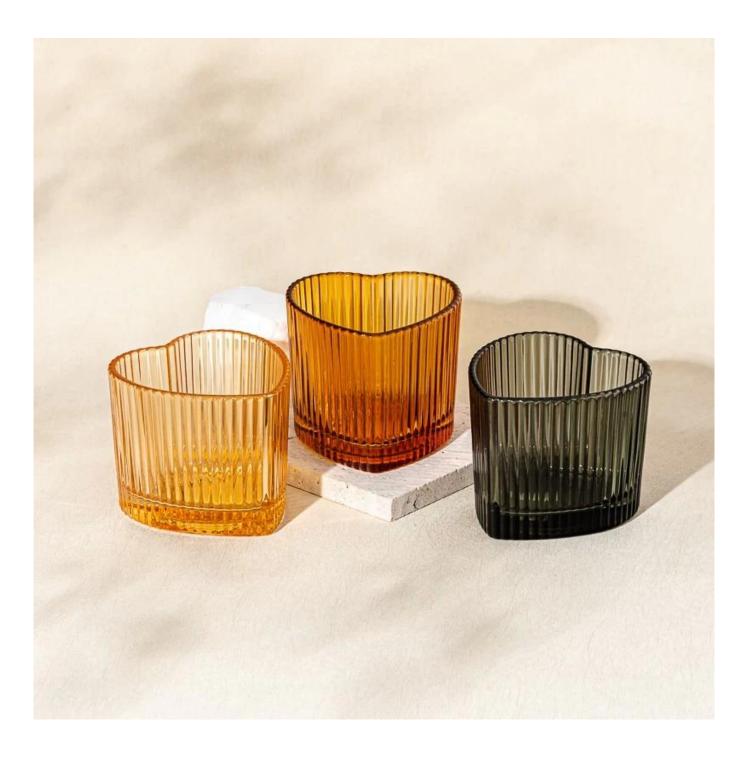

This youthful and vigorous <u>glass candle jars</u> provide various choice. No matter as candle jar, or as storage jar, It can bring warmth and happiness to your life, customize pattern jars provide you more choices that matches

with your home decoration. You can work out more patterns for you candle brand!

This classic 10 ounce glass tumbler is a fantastic choice for high end scented poured candles. Set up as an aromatherapy cup for the home or wedding party or as a vase for the wedding centerpiece.