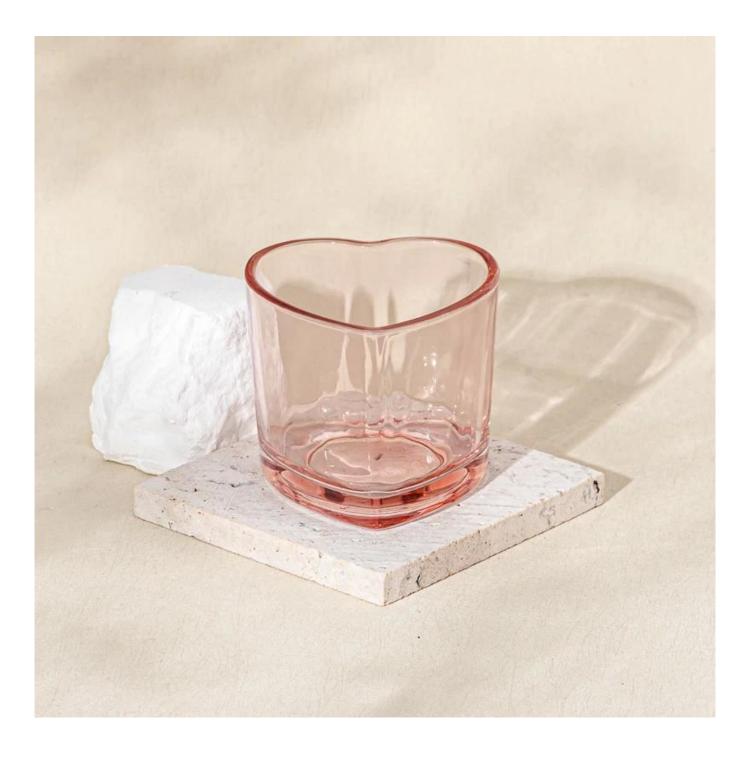

With a gorgeous, crystal clear glass composition, Beautiful craftsmanship and fine glassware go hand-in-hand, and no vessel demonstrates that more eloquently than this glass candle jar. Keep your candles in a container that they deserve, and provide a pretty presentation to your customers.

This youthful and vigorous <u>glass candle jars</u> provide various choice. No matter as candle jar, or as storage jar, It can bring warmth and happiness to your life, customize pattern jars provide you more choices that matches

with your home decoration. You can work out more patterns for you candle brand!

This classic 10 ounce glass tumbler is a fantastic choice for high end scented poured candles. Set up as an aromatherapy cup for the home or wedding party or as a vase for the wedding centerpiece.