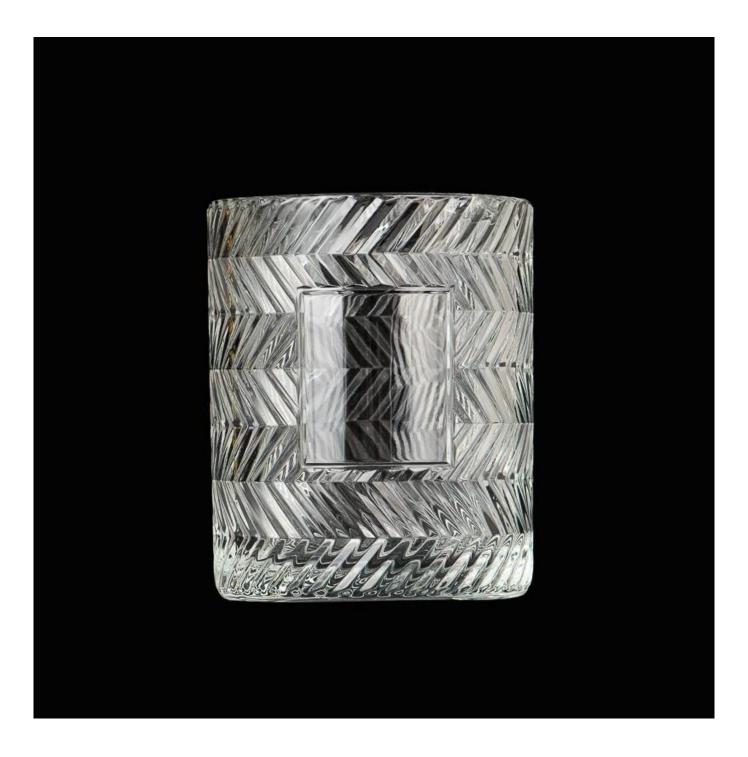

With a gorgeous, crystal clear glass composition, Beautiful craftsmanship and fine glassware go hand-in-hand, and no vessel demonstrates that more eloquently than this glass candle jar. Keep your candles in a container that they deserve, and provide a pretty presentation to your customers.

This youthful and vigorous <u>glass candle jars</u> provide various choice. No matter as candle jar, or as storage jar, It can bring warmth and happiness to your life, customize pattern jars provide you more choices that matches

with your home decoration. You can work out more patterns for you candle brand!

This classic 10 ounce glass tumbler is a fantastic choice for high end scented poured candles. Set up as an aromatherapy cup for the home or wedding party or as a vase for the wedding centerpiece.