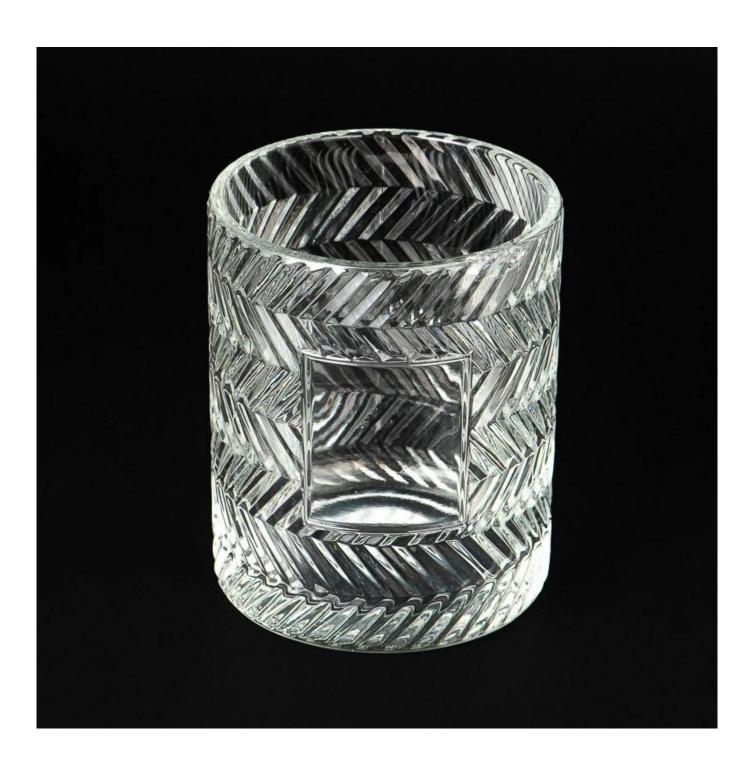

With a gorgeous, crystal clear glass composition, Beautiful craftsmanship and fine glassware go hand-in-hand, and no vessel demonstrates that more eloquently than this glass candle jar. Keep your candles in a container that they deserve, and provide a pretty presentation to your customers.

This youthful and vigorous <u>glass candle jars</u> provide various choice. No matter as candle jar, or as storage jar, It can bring warmth and happiness to your life, customize pattern jars provide you more choices that matches

with your home decoration. You can work out more patterns for you candle brand!

This classic 10 ounce glass tumbler is a fantastic choice for high end scented poured candles. Set up as an aromatherapy cup for the home or wedding party or as a vase for the wedding centerpiece.