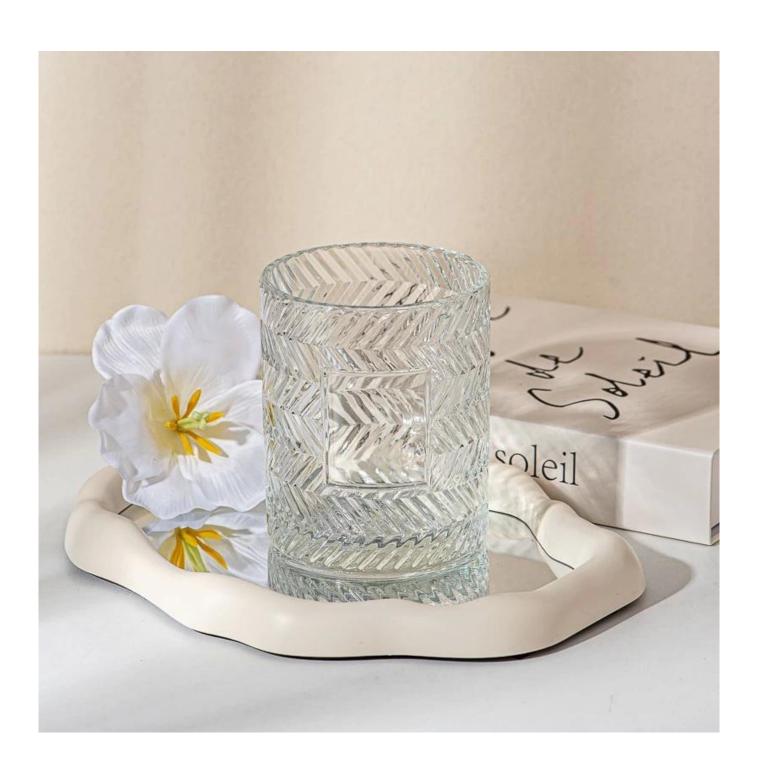

with your home decoration. You can work out more patterns for you candle brand!

This classic 10 ounce glass tumbler is a fantastic choice for high end scented poured candles. Set up as an aromatherapy cup for the home or wedding party or as a vase for the wedding centerpiece.

### WIDE RANGE OF APPLICATION

Suitable for: home life/coffee shop/restaurant/wedding/party/Christmas etc