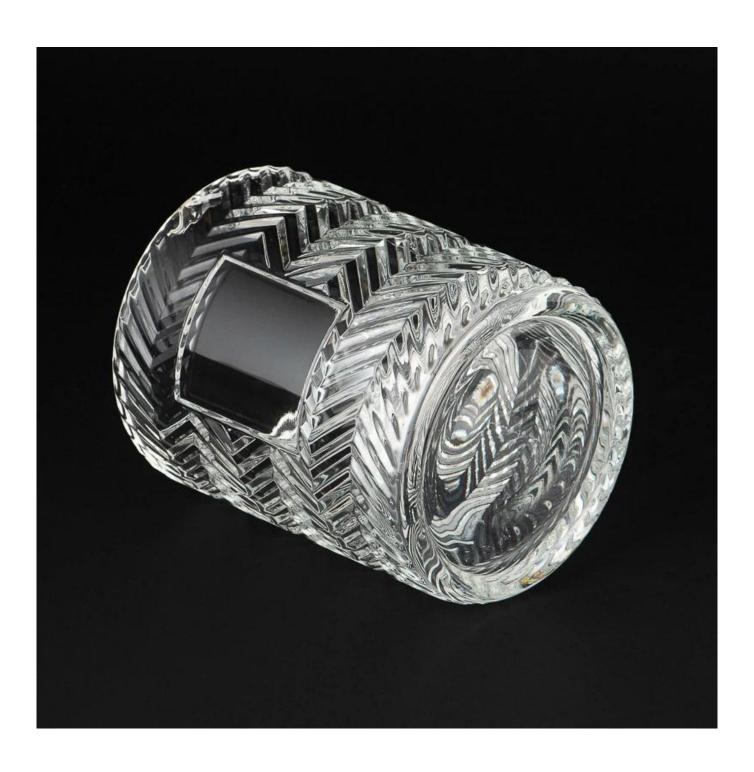

With a gorgeous, crystal clear glass composition, Beautiful craftsmanship and fine glassware go hand-in-hand, and no vessel demonstrates that more eloquently than this glass candle jar. Keep your candles in a container that they deserve, and provide a pretty presentation to your customers.

This youthful and vigorous <u>glass candle jars</u> provide various choice. No matter as candle jar, or as storage jar, It can bring warmth and happiness to your life, customize pattern jars provide you more choices that matches

with your home decoration. You can work out more patterns for you candle brand!

This classic 10 ounce glass tumbler is a fantastic choice for high end scented poured candles. Set up as an aromatherapy cup for the home or wedding party or as a vase for the wedding centerpiece.