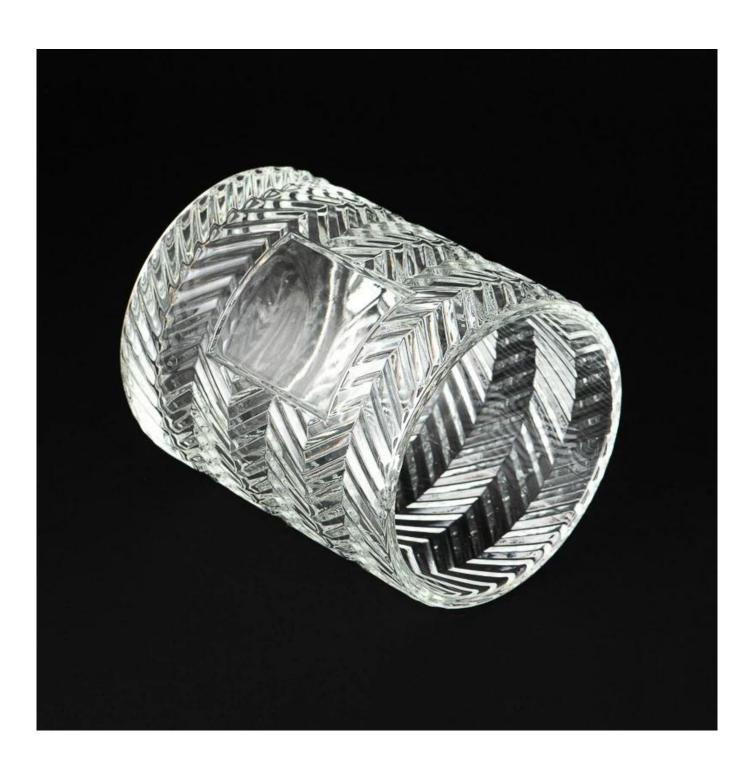

With a gorgeous, crystal clear glass composition, Beautiful craftsmanship and fine glassware go hand-in-hand, and no vessel demonstrates that more eloquently than this glass candle jar. Keep your candles in a container that they deserve, and provide a pretty presentation to your customers.

This youthful and vigorous <u>glass candle jars</u> provide various choice. No matter as candle jar, or as storage jar, It can bring warmth and happiness to your life, customize pattern jars provide you more choices that matches

with your home decoration. You can work out more patterns for you candle brand!

This classic 10 ounce glass tumbler is a fantastic choice for high end scented poured candles. Set up as an aromatherapy cup for the home or wedding party or as a vase for the wedding centerpiece.