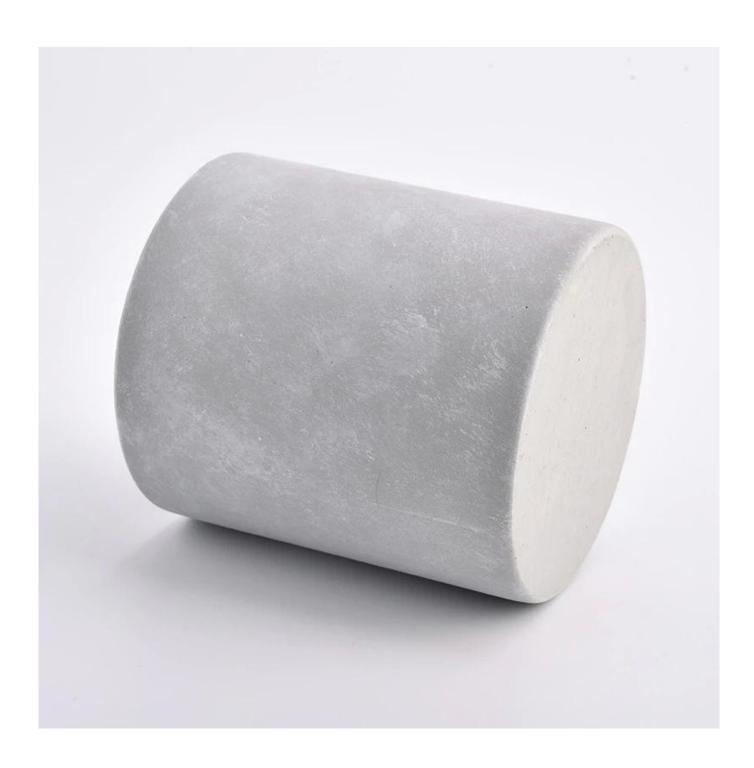

## **Product Size**

Top dia: 95 mm Bottom dia: 95 mm Height: 105 mm Weight: 515 g Capacity: 454 ml

4oz,6oz,8oz,10oz,12oz,14oz and other dimension are availible

## Custom design are welcome

Material Concrete Candle Jars, concrete candle vessel, cement candle, concrete candle

Samples Existing clear glass samples for free

Sent collected by courier

Samples time 5-7 days after confirming.