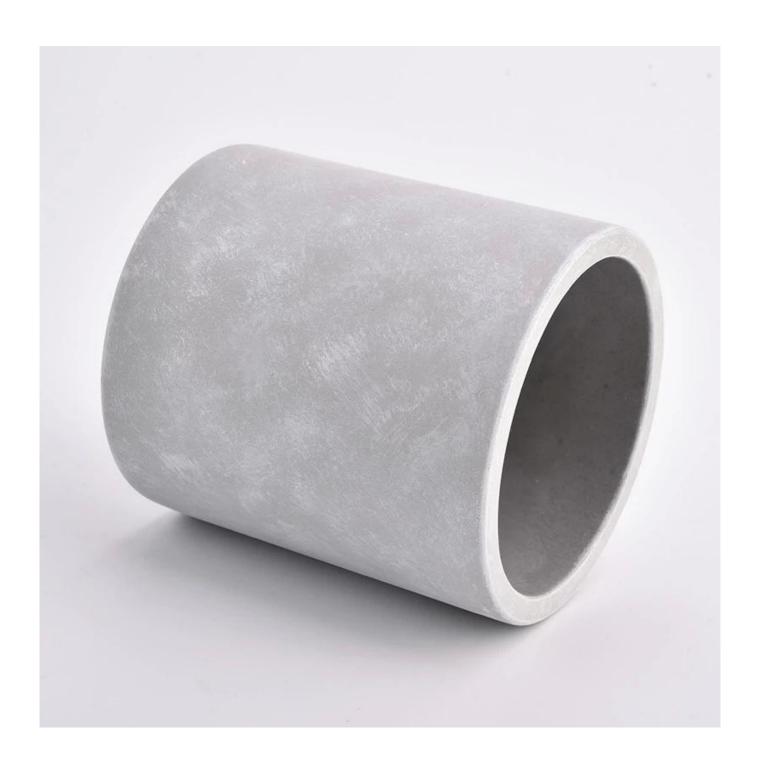

## **Product Size**

Top dia: 95 mm Bottom dia: 95 mm Height: 105 mm Weight: 515 g Capacity: 454 ml

4oz,6oz,8oz,10oz,12oz,14oz and other dimension are availible

## Custom design are welcome

Material Concrete Candle Jars, concrete candle vessel, cement candle, concrete candle

Samples Existing clear glass samples for free

Sent collected by courier

Samples time 5-7 days after confirming.