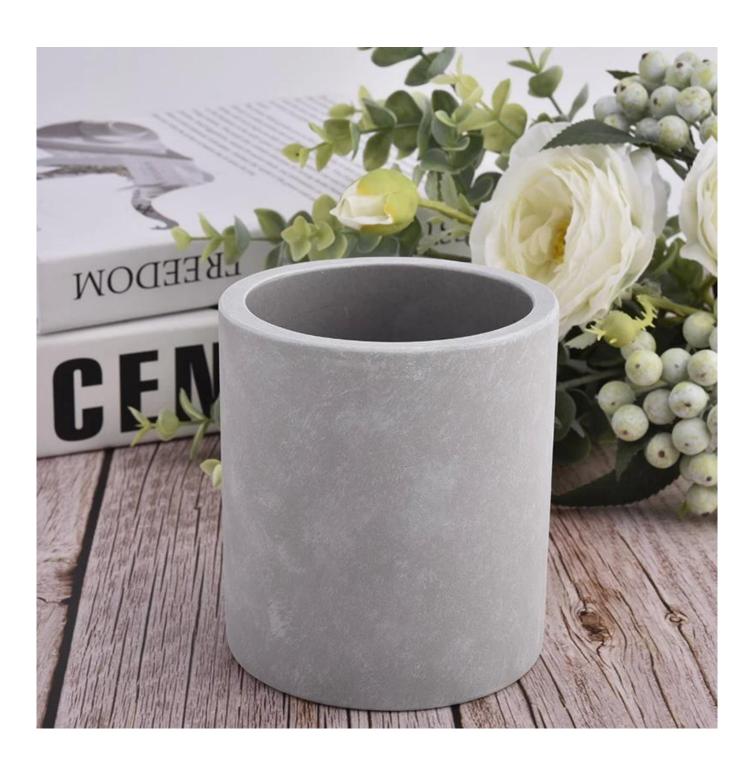

## **Product Size**

Top dia: 95 mm Bottom dia: 95 mm Height: 105 mm Weight: 515 g Capacity: 454 ml

4oz,6oz,8oz,10oz,12oz,14oz and other dimension are availible

## Custom design are welcome

Material Concrete Candle Jars, concrete candle vessel, cement candle, concrete candle

Samples Existing clear glass samples for free

Sent collected by courier

Samples time 5-7 days after confirming.