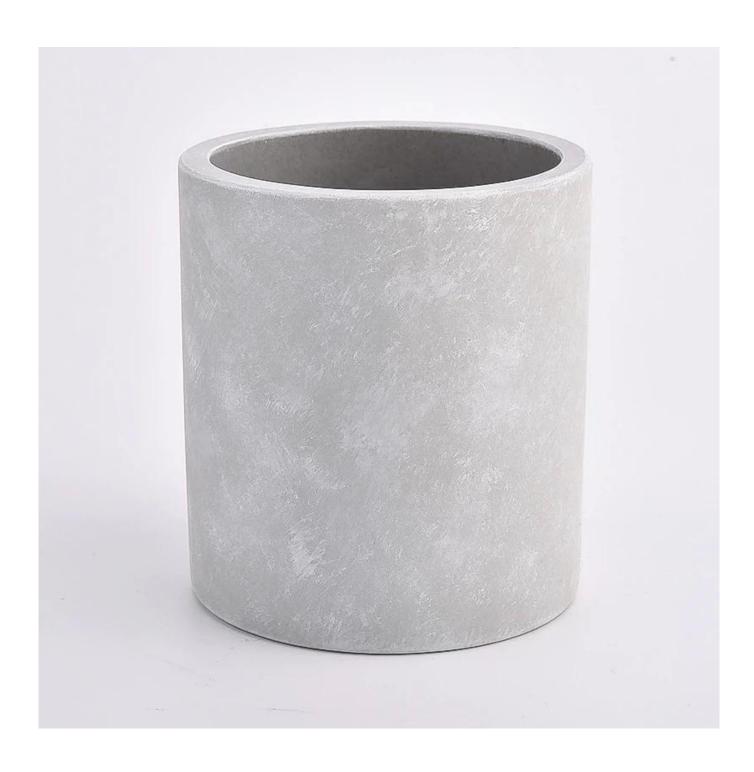

## **Product Size**

Top dia: 95 mm Bottom dia: 95 mm Height: 105 mm Weight: 515 g Capacity: 454 ml

4oz,6oz,8oz,10oz,12oz,14oz and other dimension are availible

## Custom design are welcome

Material Concrete Candle Jars, concrete candle vessel, cement candle, concrete candle

Samples Existing clear glass samples for free

Sent collected by courier

Samples time 5-7 days after confirming.