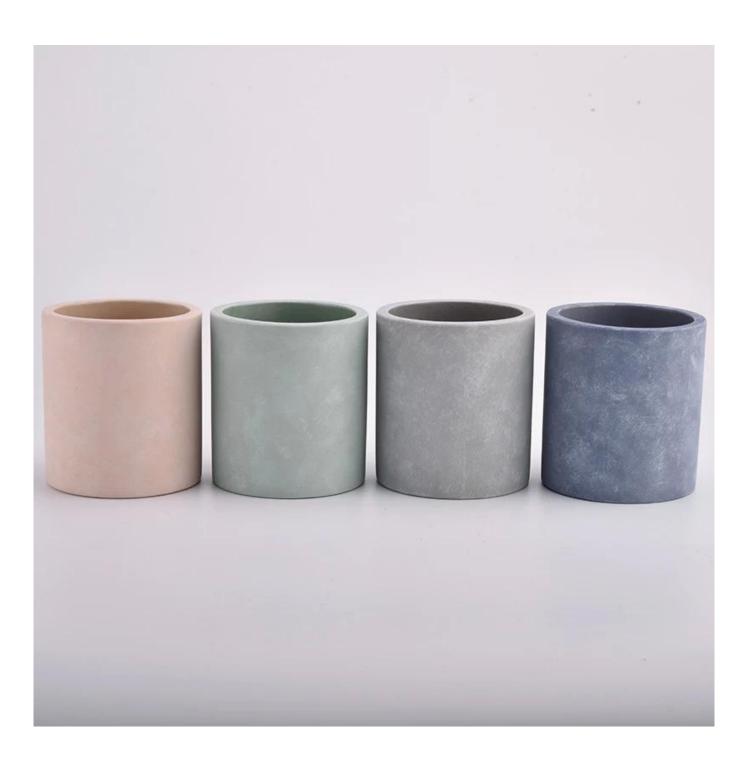

## **Product Size**

Top dia: 95 mm Bottom dia: 95 mm Height: 105 mm Weight: 515 g Capacity: 454 ml

4oz,6oz,8oz,10oz,12oz,14oz and other dimension are availible

## Custom design are welcome

Material Concrete Candle Jars, concrete candle vessel, cement candle, concrete candle

Samples Existing clear glass samples for free

Sent collected by courier

Samples time 5-7 days after confirming.