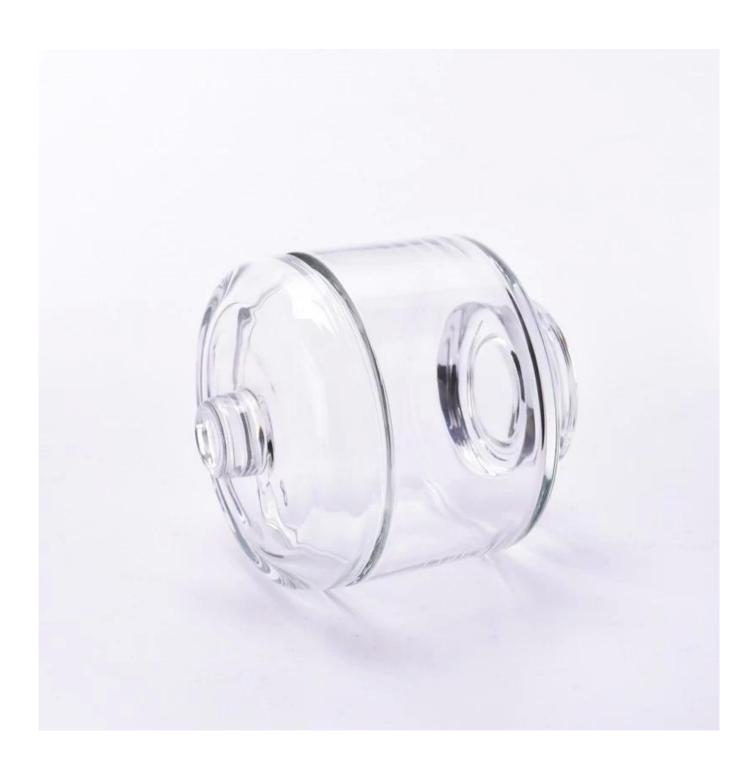

With a gorgeous, crystal clear glass composition, Beautiful craftsmanship and fine glassware go hand-in-hand, and no vessel demonstrates that more eloquently than this glass candle jar. Keep your candles in a container that they deserve, and provide a pretty presentation to your customers.

This youthful and vigorous <u>glass candle jars</u> provide various choice. No matter as candle jar, or as storage jar, It can bring warmth and happiness to your life, customize pattern jars provide you more choices that matches

with your home decoration. You can work out more patterns for you candle brand!

This classic 10 ounce glass tumbler is a fantastic choice for high end scented poured candles. Set up as an aromatherapy cup for the home or wedding party or as a vase for the wedding centerpiece.