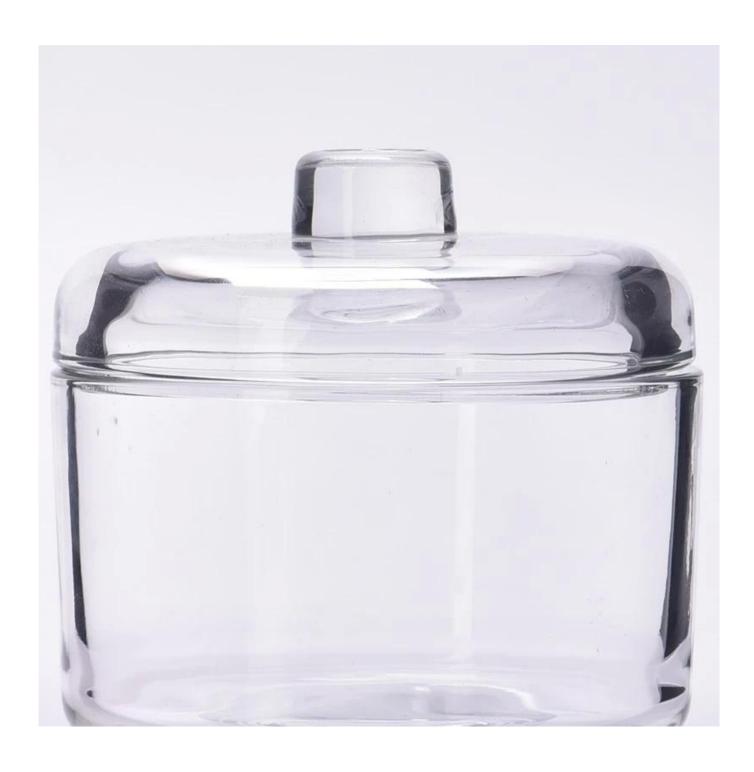

With a gorgeous, crystal clear glass composition, Beautiful craftsmanship and fine glassware go hand-in-hand, and no vessel demonstrates that more eloquently than this glass candle jar. Keep your candles in a container that they deserve, and provide a pretty presentation to your customers.

This youthful and vigorous <u>glass candle jars</u> provide various choice. No matter as candle jar, or as storage jar, It can bring warmth and happiness to your life, customize pattern jars provide you more choices that matches

with your home decoration. You can work out more patterns for you candle brand!

This classic 10 ounce glass tumbler is a fantastic choice for high end scented poured candles. Set up as an aromatherapy cup for the home or wedding party or as a vase for the wedding centerpiece.