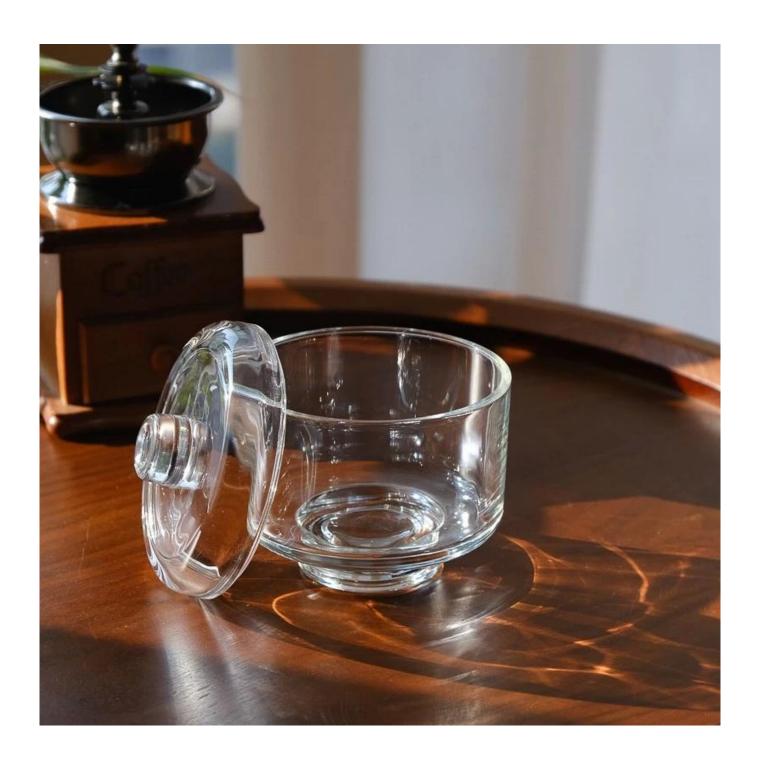

With a gorgeous, crystal clear glass composition, Beautiful craftsmanship and fine glassware go hand-in-hand, and no vessel demonstrates that more eloquently than this glass candle jar. Keep your candles in a container that they deserve, and provide a pretty presentation to your customers.

This youthful and vigorous <u>glass candle jars</u> provide various choice. No matter as candle jar, or as storage jar, It can bring warmth and happiness to your life, customize pattern jars provide you more choices that matches

with your home decoration. You can work out more patterns for you candle brand!

This classic 10 ounce glass tumbler is a fantastic choice for high end scented poured candles. Set up as an aromatherapy cup for the home or wedding party or as a vase for the wedding centerpiece.