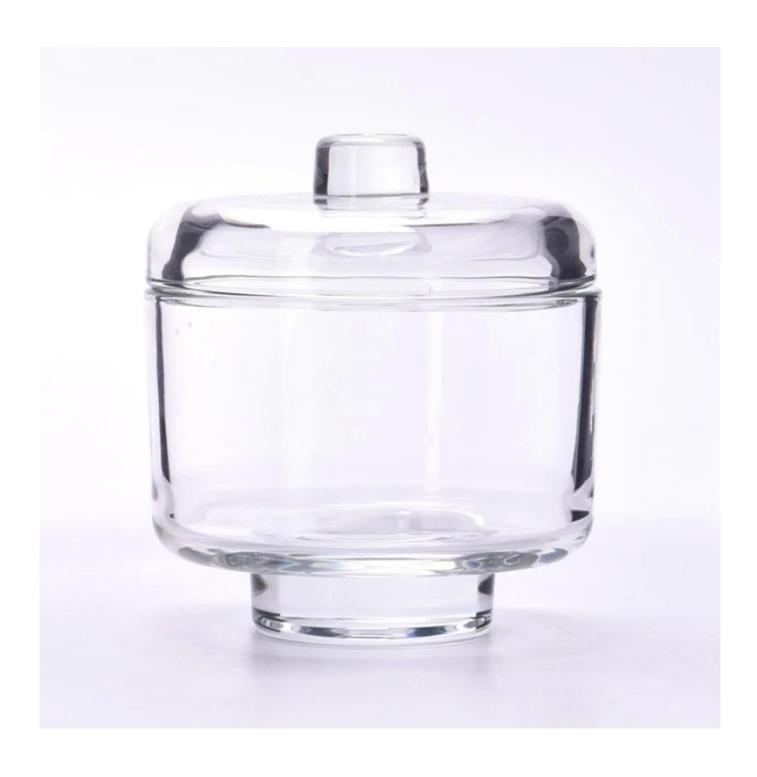

With a gorgeous, crystal clear glass composition, Beautiful craftsmanship and fine glassware go hand-in-hand, and no vessel demonstrates that more eloquently than this glass candle jar. Keep your candles in a container that they deserve, and provide a pretty presentation to your customers.

This youthful and vigorous <u>glass candle jars</u> provide various choice. No matter as candle jar, or as storage jar, It can bring warmth and happiness to your life, customize pattern jars provide you more choices that matches

with your home decoration. You can work out more patterns for you candle brand!

This classic 10 ounce glass tumbler is a fantastic choice for high end scented poured candles. Set up as an aromatherapy cup for the home or wedding party or as a vase for the wedding centerpiece.