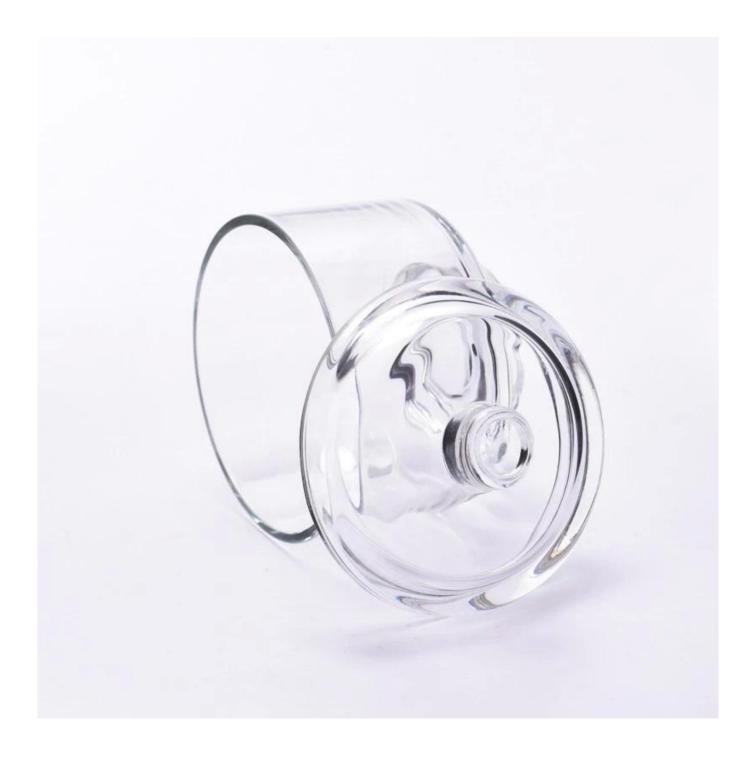

With a gorgeous, crystal clear glass composition, Beautiful craftsmanship and fine glassware go hand-in-hand, and no vessel demonstrates that more eloquently than this glass candle jar. Keep your candles in a container that they deserve, and provide a pretty presentation to your customers.

This youthful and vigorous <u>glass candle jars</u> provide various choice. No matter as candle jar, or as storage jar, It can bring warmth and happiness to your life, customize pattern jars provide you more choices that matches

with your home decoration. You can work out more patterns for you candle brand!

This classic 10 ounce glass tumbler is a fantastic choice for high end scented poured candles. Set up as an aromatherapy cup for the home or wedding party or as a vase for the wedding centerpiece.