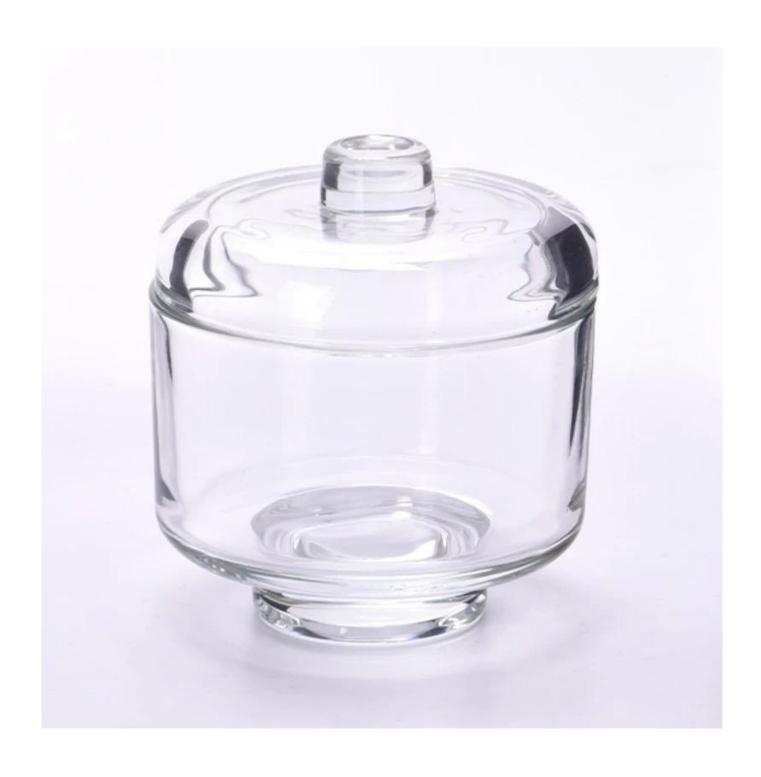

With a gorgeous, crystal clear glass composition, Beautiful craftsmanship and fine glassware go hand-in-hand, and no vessel demonstrates that more eloquently than this glass candle jar. Keep your candles in a container that they deserve, and provide a pretty presentation to your customers.

This youthful and vigorous <u>glass candle jars</u> provide various choice. No matter as candle jar, or as storage jar, It can bring warmth and happiness to your life, customize pattern jars provide you more choices that matches

with your home decoration. You can work out more patterns for you candle brand!

This classic 10 ounce glass tumbler is a fantastic choice for high end scented poured candles. Set up as an aromatherapy cup for the home or wedding party or as a vase for the wedding centerpiece.