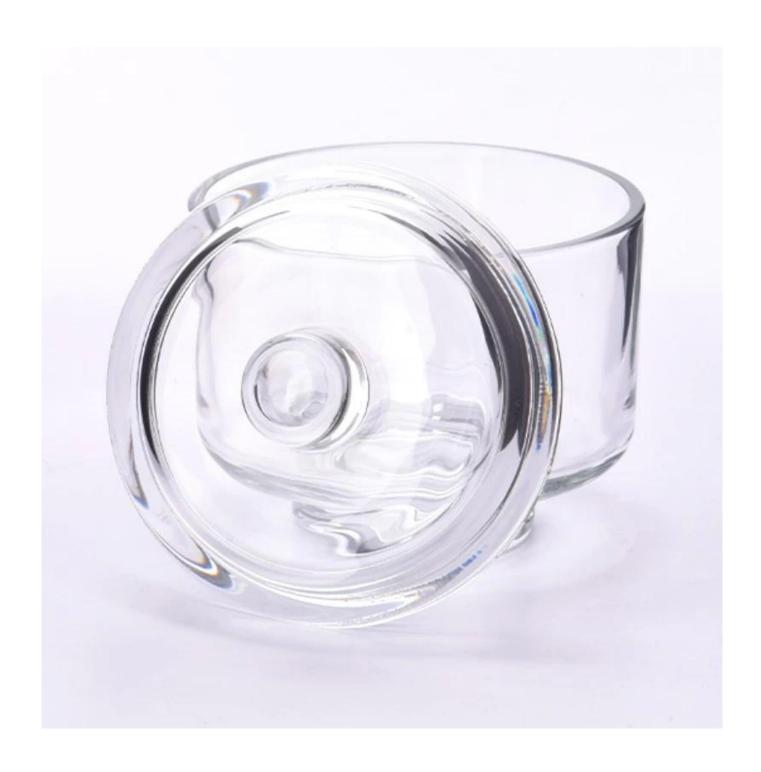

With a gorgeous, crystal clear glass composition, Beautiful craftsmanship and fine glassware go hand-in-hand, and no vessel demonstrates that more eloquently than this glass candle jar. Keep your candles in a container that they deserve, and provide a pretty presentation to your customers.

This youthful and vigorous <u>glass candle jars</u> provide various choice. No matter as candle jar, or as storage jar, It can bring warmth and happiness to your life, customize pattern jars provide you more choices that matches

with your home decoration. You can work out more patterns for you candle brand!

This classic 10 ounce glass tumbler is a fantastic choice for high end scented poured candles. Set up as an aromatherapy cup for the home or wedding party or as a vase for the wedding centerpiece.