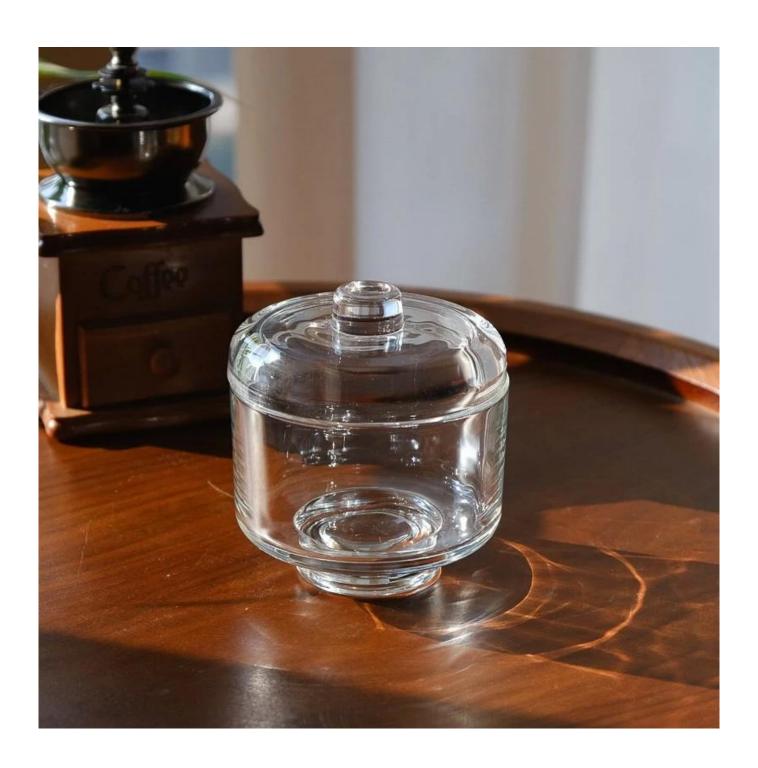

With a gorgeous, crystal clear glass composition, Beautiful craftsmanship and fine glassware go hand-in-hand, and no vessel demonstrates that more eloquently than this glass candle jar. Keep your candles in a container that they deserve, and provide a pretty presentation to your customers.

This youthful and vigorous <u>glass candle jars</u> provide various choice. No matter as candle jar, or as storage jar, It can bring warmth and happiness to your life, customize pattern jars provide you more choices that matches

with your home decoration. You can work out more patterns for you candle brand!

This classic 10 ounce glass tumbler is a fantastic choice for high end scented poured candles. Set up as an aromatherapy cup for the home or wedding party or as a vase for the wedding centerpiece.