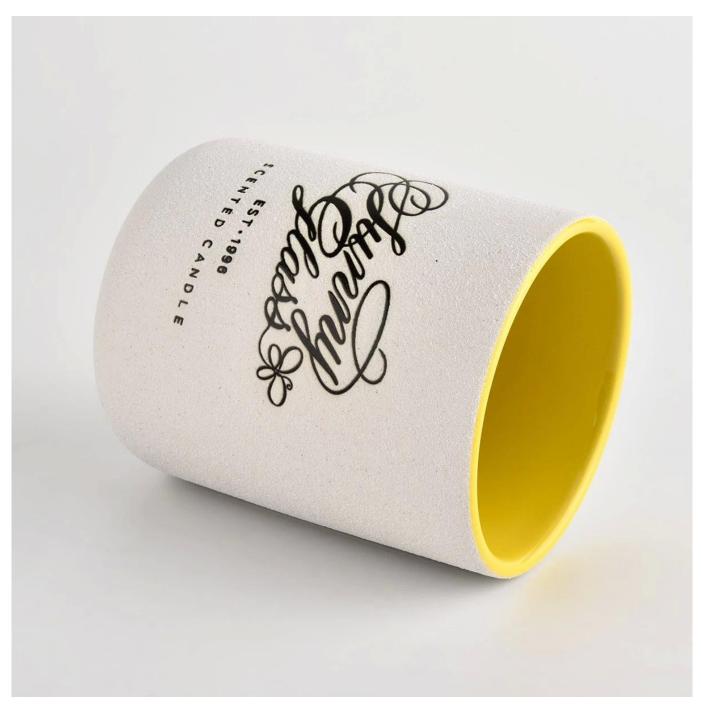

### **Popular Ceramic Candle Vessel Candle Holders Wholesale**

| Measure           | Top dia: 83mm Bottom dia: 81.5mm Height: 104mm Weight: 307g Capacity: 390ml        |
|-------------------|------------------------------------------------------------------------------------|
| Packing           | Normal packing,Individual gift box, PVC box, window box, color box, white box, etc |
| Delivery time     | Within 35 days after the sample and order confirmed                                |
| Payment term      | 30% deposit by T/T in advance and the balance against the copy of B/L              |
| Shipment          | By sea,by air,by Express and your shipping agent is acceptable                     |
| Usage<br>Occasion | Home decor,Wedding Decoration,Wedding Favors,Decoration enhancement,               |