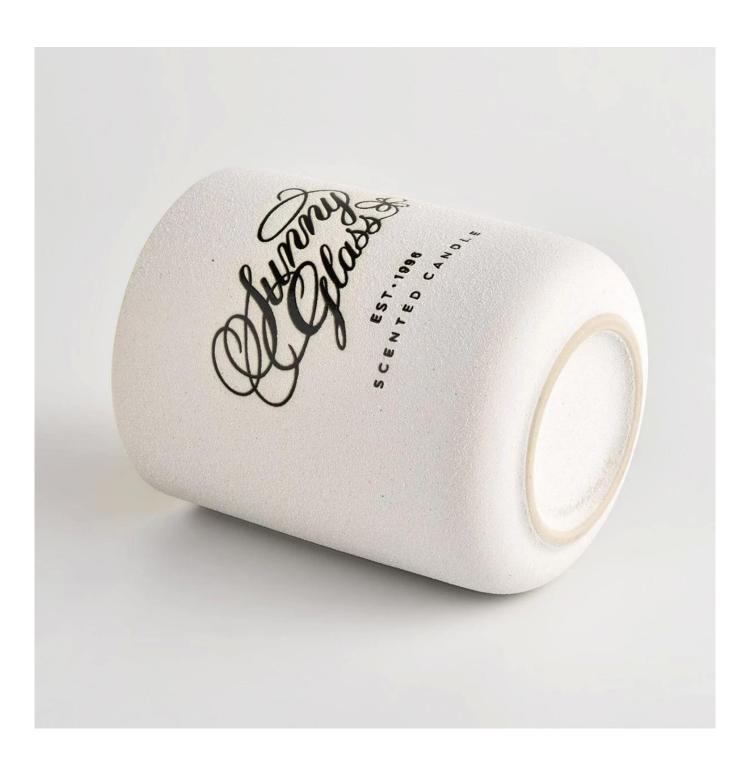

### **Popular Ceramic Candle Vessel Candle Holders Wholesale**

| Measure           | Top dia: 83mm Bottom dia: 81.5mm Height: 104mm Weight: 307g Capacity: 390ml        |
|-------------------|------------------------------------------------------------------------------------|
| Packing           | Normal packing,Individual gift box, PVC box, window box, color box, white box, etc |
| Delivery time     | Within 35 days after the sample and order confirmed                                |
| Payment term      | 30% deposit by T/T in advance and the balance against the copy of B/L              |
| Shipment          | By sea,by air,by Express and your shipping agent is acceptable                     |
| Usage<br>Occasion | Home decor,Wedding Decoration,Wedding Favors,Decoration enhancement,               |

EST-1996 SCENTED CANDLE

**Sunny Glassware** Team and Office