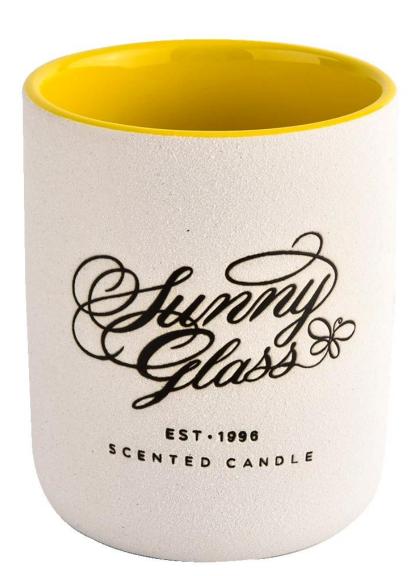

### **Popular Ceramic Candle Vessel Candle Holders Wholesale**

| Measure           | Top dia: 83mm Bottom dia: 81.5mm Height: 104mm Weight: 307g Capacity: 390ml        |
|-------------------|------------------------------------------------------------------------------------|
| Packing           | Normal packing,Individual gift box, PVC box, window box, color box, white box, etc |
| Delivery time     | Within 35 days after the sample and order confirmed                                |
| Payment term      | 30% deposit by T/T in advance and the balance against the copy of B/L              |
| Shipment          | By sea,by air,by Express and your shipping agent is acceptable                     |
| Usage<br>Occasion | Home decor,Wedding Decoration,Wedding Favors,Decoration enhancement,               |