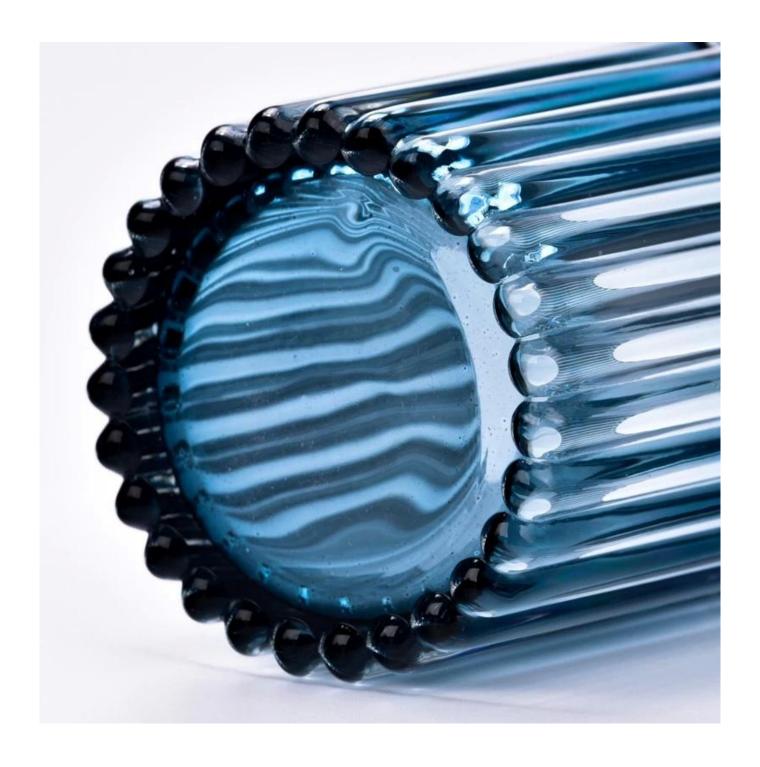

With a gorgeous, crystal clear glass composition, Beautiful craftsmanship and fine glassware go hand-in-hand, and no vessel demonstrates that more eloquently than this glass candle jar. Keep your candles in a container that they deserve, and provide a pretty presentation to your customers.

This youthful and vigorous <u>glass candle jars</u> provide various choice. No matter as candle jar, or as storage jar, It can bring warmth and happiness to your life, customize pattern jars provide you more choices that matches with your home decoration. You can work out more patterns for you candle brand!

This classic 10 ounce glass tumbler is a fantastic choice for high end scented poured candles. Set up as an aromatherapy cup for the home or wedding party or as a vase for the wedding centerpiece.

Wide range of application