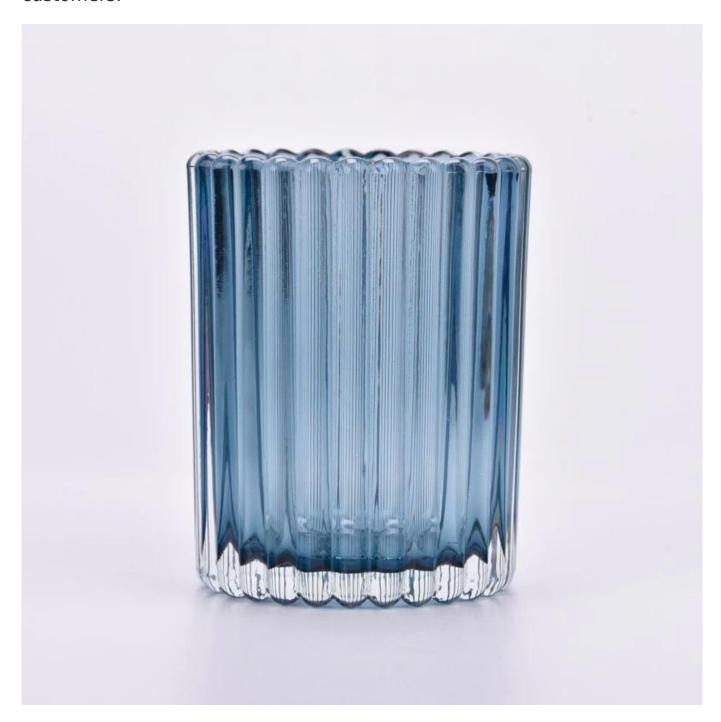

With a gorgeous, crystal clear glass composition, Beautiful craftsmanship and fine glassware go hand-in-hand, and no vessel demonstrates that more eloquently than this glass candle jar. Keep your candles in a container that they deserve, and provide a pretty presentation to your customers.

This youthful and vigorous <u>glass candle jars</u> provide various choice. No matter as candle jar, or as storage jar, It can bring warmth and happiness to your life, customize pattern jars provide you more choices that matches with your home decoration. You can work out more patterns for you candle brand!

This classic 10 ounce glass tumbler is a fantastic choice for high end scented poured candles. Set up as an aromatherapy cup for the home or wedding party or as a vase for the wedding centerpiece.

Wide range of application