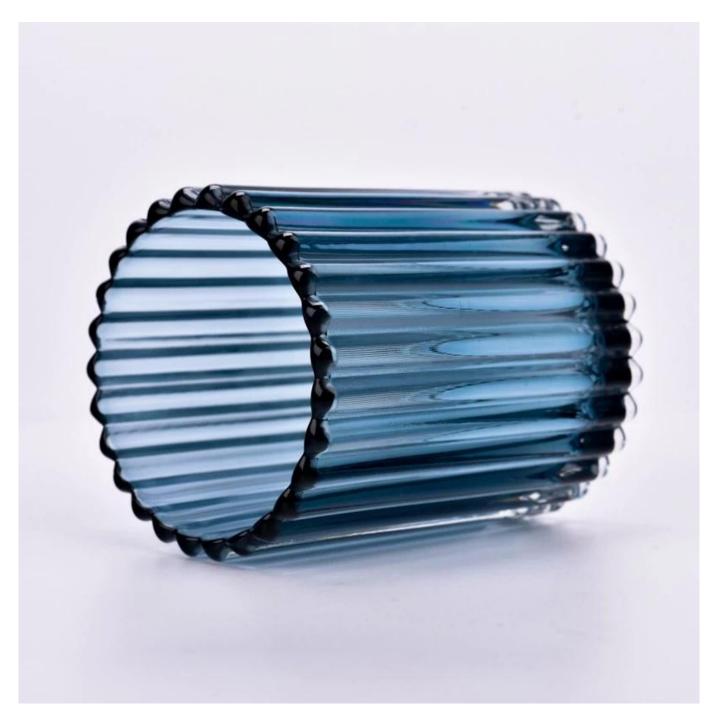

With a gorgeous, crystal clear glass composition, Beautiful craftsmanship and fine glassware go hand-in-hand, and no vessel demonstrates that more eloquently than this glass candle jar. Keep your candles in a container that they deserve, and provide a pretty presentation to your customers.

This youthful and vigorous <u>glass candle jars</u> provide various choice. No matter as candle jar, or as storage jar, It can bring warmth and happiness to your life, customize pattern jars provide you more choices that matches with your home decoration. You can work out more patterns for you candle brand!

This classic 10 ounce glass tumbler is a fantastic choice for high end scented poured candles. Set up as an aromatherapy cup for the home or wedding party or as a vase for the wedding centerpiece.

Wide range of application