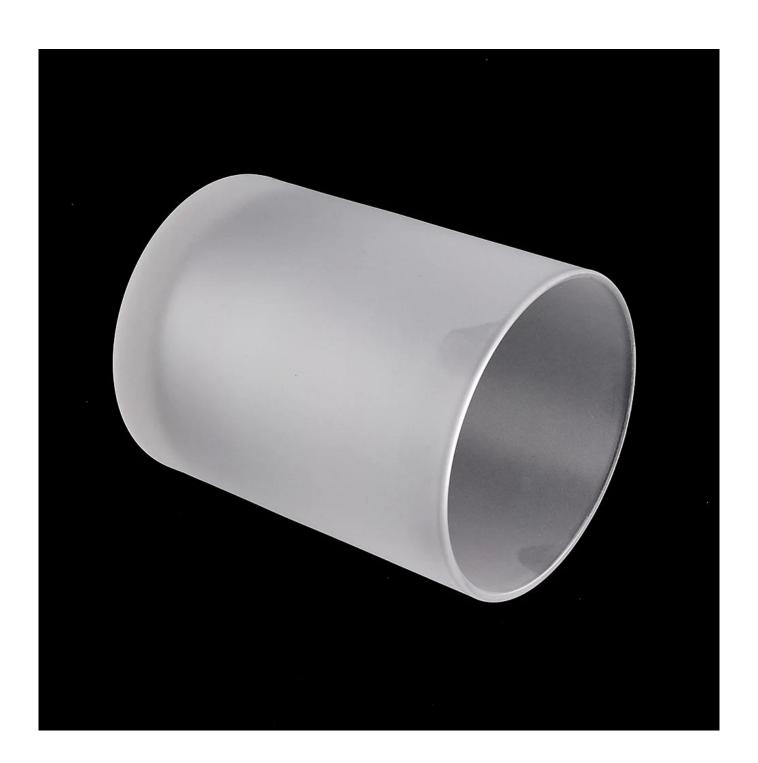

| Popular 10oz frosted white glass candle jar with wooden lid |
|-------------------------------------------------------------|
|                                                             |
|                                                             |
|                                                             |
|                                                             |
|                                                             |
|                                                             |
|                                                             |
|                                                             |
|                                                             |
|                                                             |
|                                                             |
|                                                             |

# **Product Description**

Product Size Top dia: 88mm

Bottom dia: 86mm Heiaht: 102mm Weiaht: 369a

Capacity: 438ml(can fill around 10~11oz soy wax)

4oz,6oz,8oz,10oz,12oz,14oz and other dimension are availible