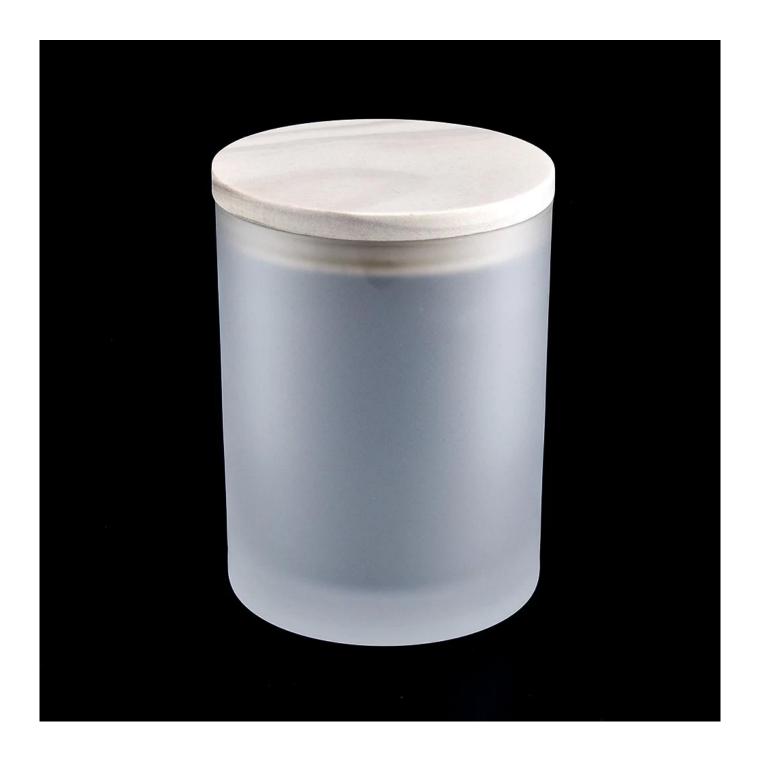

| Popular 10oz frosted white glass candle jar with wooden lid |
|-------------------------------------------------------------|
|                                                             |
|                                                             |
|                                                             |
|                                                             |
|                                                             |
|                                                             |
|                                                             |
|                                                             |
|                                                             |
|                                                             |
|                                                             |
|                                                             |

# **Product Description**

Product Size Top dia: 88mm

Bottom dia: 86mm Heiaht: 102mm Weiaht: 369a

Capacity: 438ml(can fill around 10~11oz soy wax)

4oz,6oz,8oz,10oz,12oz,14oz and other dimension are availible