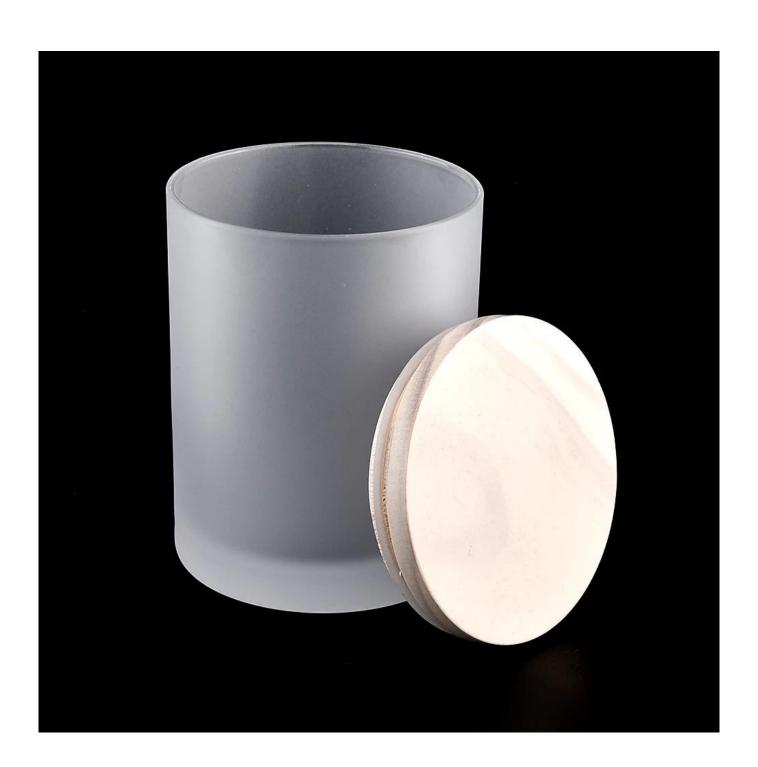

| Popular 10oz frosted white glass candle jar with wooden lid |
|-------------------------------------------------------------|
|                                                             |
|                                                             |
|                                                             |
|                                                             |
|                                                             |
|                                                             |
|                                                             |
|                                                             |
|                                                             |
|                                                             |
|                                                             |
|                                                             |

# **Product Description**

Product Size Top dia: 88mm

Bottom dia: 86mm Heiaht: 102mm Weiaht: 369a

Capacity: 438ml(can fill around 10~11oz soy wax)

4oz,6oz,8oz,10oz,12oz,14oz and other dimension are availible