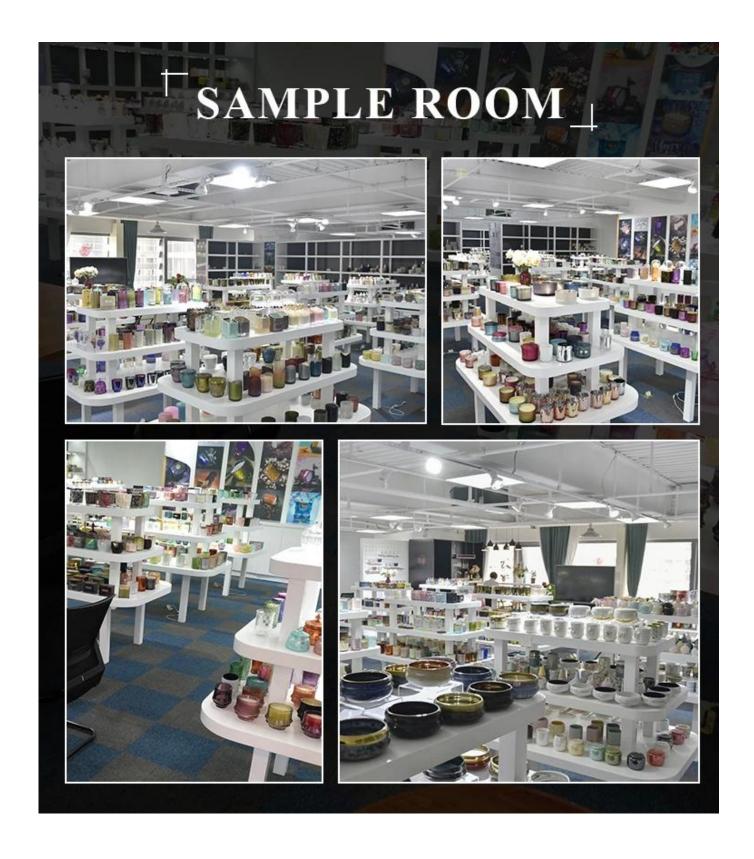

z soy wax)

4oz,6oz,8oz,10oz,12oz,14oz and other dimension are availible

Custom design are welcome

Material New Arrival Matte iridescent glass candle jar

Samples Existing clear glass samples for free

Sent collected by courier

Samples time 5-7 days after confirming.

Packing Normal Packing, 48pcs per carton

Delivery time Within 35 days after the sample and order confirmed

Payment terms 30% pay by TT ,balance paid after showing the BL copy

Certificate Annealing(for candle holders) test







Different luxury surface decoration is our strength as well! Such as electroplating, laser engraving, spraying, decal printing, mercury finished , iridescent and etc.

# OUR CRAFTS Laser Engraving Spraying Decal Printing Mercury Finish Foiling Screen Printing Frosted Sandblasted

# Sample Room



# **Company Information**

We are thinker, doer and maker.

Sunny Glassware was established by Frank and Alice since 1992s, which is the supplier of

80% fragrance brands & home decoration in the United States. Sunny keep engaged in various of candle holder, bathroom accessories, perfume&diffuser bottles, borosilicate glass and related accessories.

Award-winning team of designers has won the trust of many upscale brands like NEST Fragrance, who is unmatched in China. The annual quantity, launched speed on new products and designs can be compared with Zara.

With a strictly control system on product quality, Sunny adapts extra six steps for inspection of shipments, no major quality complaints on products produced for 9 consecutive years.

With our strong support, customers rapidly develo