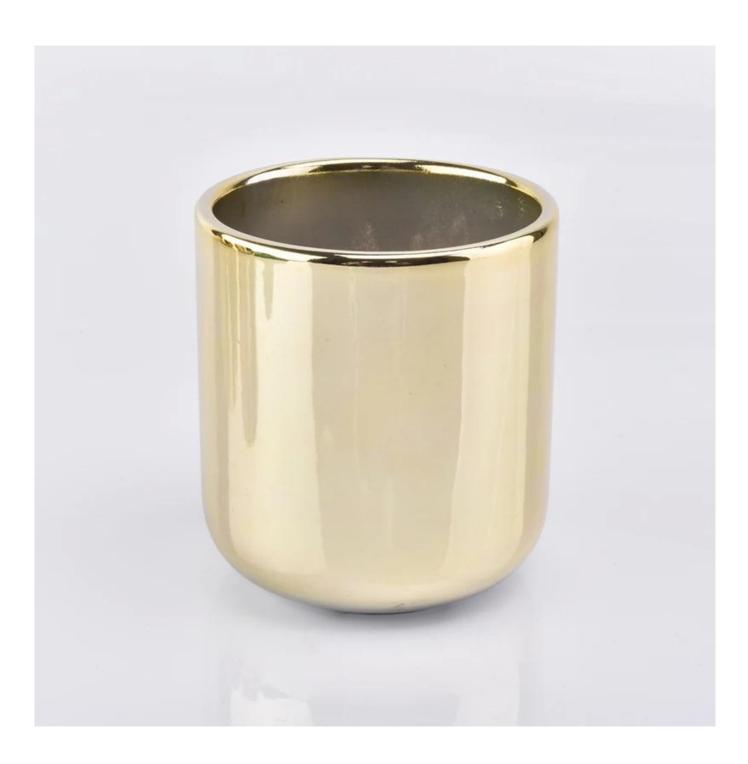

# Popular 10oz Gold Ceramic Candle Jars

# Award-winning Design Team

won the trust of many upscale brands

**Product Description** 

Item No SGGH19011616Y

Product Size

|               | Top dia: 88mm<br>Bottom dia: 80mm<br>Height: 98mm<br>Weight: 242g<br>Capacity: 400ml (can fill 10oz wax) |
|---------------|----------------------------------------------------------------------------------------------------------|
|               | 4oz,6oz,8oz,10oz,12oz,14oz and other dimension are availible                                             |
|               | Custom design are welcome                                                                                |
| Material      | Popular 10oz Gold Ceramic Candle Jars                                                                    |
| Samples       | Existing clear glass samples for free<br>Sent collected by courier                                       |
| Samples time  | 5-7 days after confirming.                                                                               |
| Packing       | Normal Packing, 48pcs per carton                                                                         |
| Delivery time | Within 35 days after the sample and order confirmed                                                      |
| Payment terms | 30% pay by TT ,balance paid after showing the BL copy                                                    |