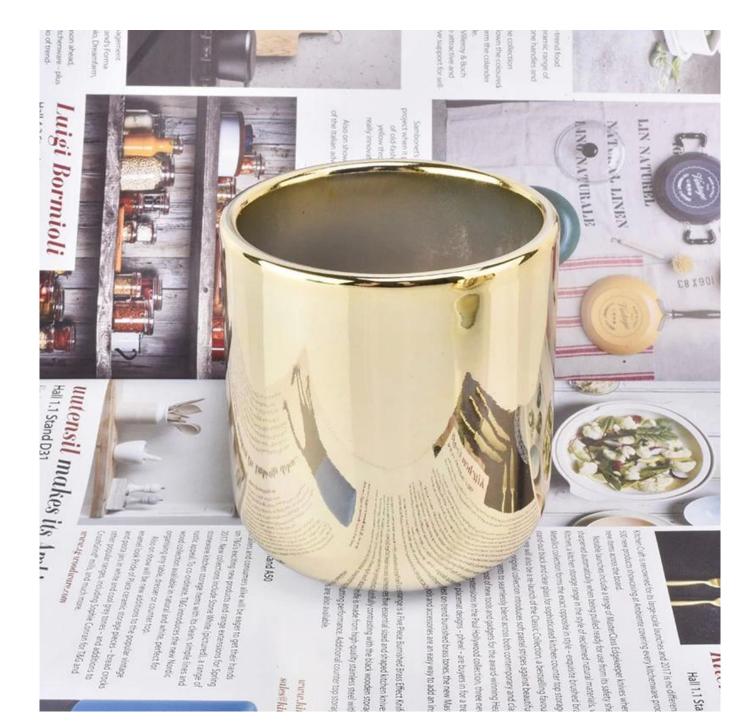

# Popular 10oz Gold Ceramic Candle Jars

# Award-winning Design Team

won the trust of many upscale brands

**Product Description** 

Item No SGGH19011616Y

Product Size

|               | Top dia: 88mm<br>Bottom dia: 80mm<br>Height: 98mm<br>Weight: 242g<br>Capacity: 400ml (can fill 10oz wax) |
|---------------|----------------------------------------------------------------------------------------------------------|
|               | 4oz,6oz,8oz,10oz,12oz,14oz and other dimension are availible                                             |
|               | Custom design are welcome                                                                                |
| Material      | Popular 10oz Gold Ceramic Candle Jars                                                                    |
| Samples       | Existing clear glass samples for free<br>Sent collected by courier                                       |
| Samples time  | 5-7 days after confirming.                                                                               |
| Packing       | Normal Packing, 48pcs per carton                                                                         |
| Delivery time | Within 35 days after the sample and order confirmed                                                      |
| Payment terms | 30% pay by TT ,balance paid after showing the BL copy                                                    |