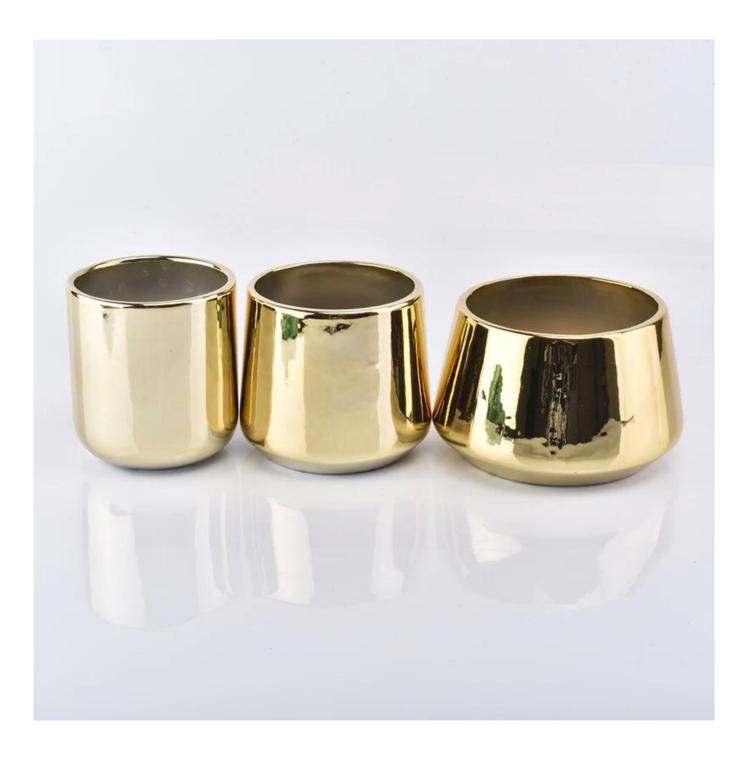

# Popular 10oz Gold Ceramic Candle Jars

# Award-winning Design Team

won the trust of many upscale brands

**Product Description** 

Item No SGGH19011616Y

Product Size

|               | Top dia: 88mm<br>Bottom dia: 80mm<br>Height: 98mm<br>Weight: 242g<br>Capacity: 400ml (can fill 10oz wax) |
|---------------|----------------------------------------------------------------------------------------------------------|
|               | 4oz,6oz,8oz,10oz,12oz,14oz and other dimension are availible                                             |
|               | Custom design are welcome                                                                                |
| Material      | Popular 10oz Gold Ceramic Candle Jars                                                                    |
| Samples       | Existing clear glass samples for free<br>Sent collected by courier                                       |
| Samples time  | 5-7 days after confirming.                                                                               |
| Packing       | Normal Packing, 48pcs per carton                                                                         |
| Delivery time | Within 35 days after the sample and order confirmed                                                      |
| Payment terms | 30% pay by TT ,balance paid after showing the BL copy                                                    |