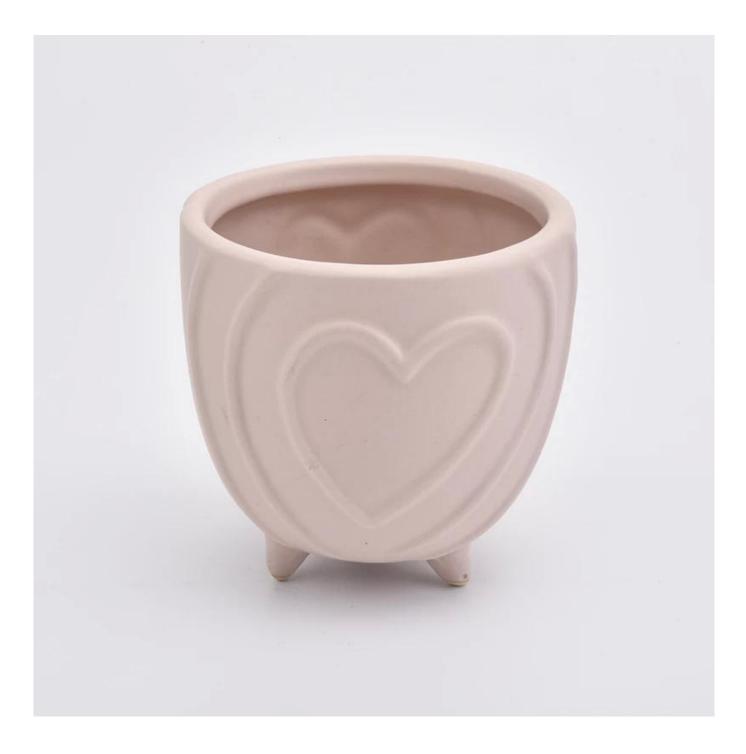

### **Product Description**

Item No.

SGYC19082228

| Product Dimension | Top dia:96mm<br>Bottom dia:50mm<br>Height:95mm<br>Weight:240g<br>Capacity:370ml<br>Custom design are welcome,2oz,4oz,6oz,8oz,10oz,12oz and etc are availible |
|-------------------|--------------------------------------------------------------------------------------------------------------------------------------------------------------|
| Decoration        | Spray color, printing, silk-screen, frosted, electroplating, laser and etc                                                                                   |
| Material          | Pink Heart Pattern Embossed Votive Candle Jars Ceramic                                                                                                       |
| Sample            | Exist sampe in stock for free<br>Sent collected by courier                                                                                                   |
| Sample time       | Sample in stock:5-7days<br>Custom sample:15 days                                                                                                             |
| Packing           | Normal safety packing,48pcs/ctn                                                                                                                              |
| Delivery date     | 45 days after order confirmed                                                                                                                                |
| Payment terms     | 30% pay by T/T ,the balance paid after showing the B/L copy                                                                                                  |
| Certificate       | Annealing(Candle holder)test                                                                                                                                 |