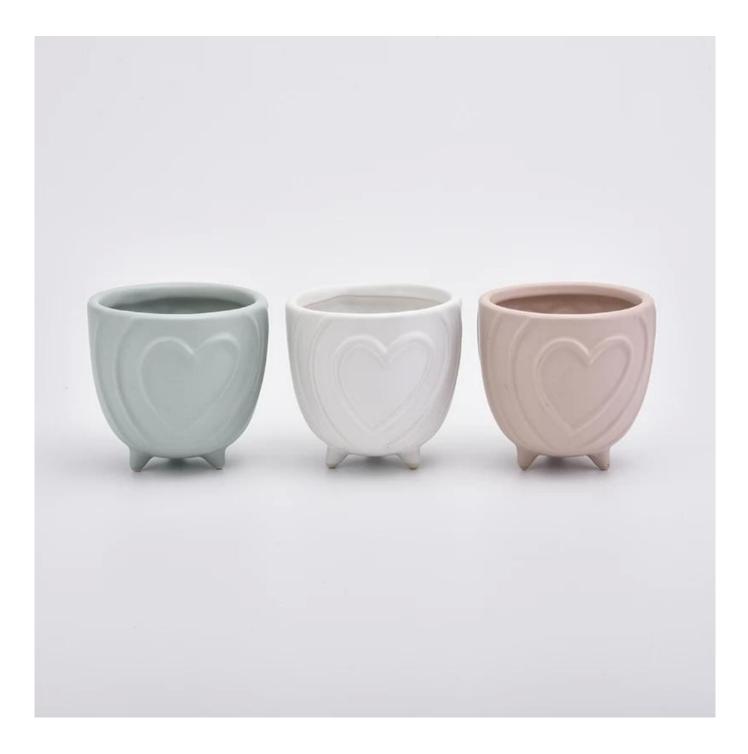

### **Product Description**

Item No.

SGYC19082228

| Product Dimension | Top dia:96mm<br>Bottom dia:50mm<br>Height:95mm<br>Weight:240g<br>Capacity:370ml<br>Custom design are welcome,2oz,4oz,6oz,8oz,10oz,12oz and etc are availible |
|-------------------|--------------------------------------------------------------------------------------------------------------------------------------------------------------|
| Decoration        | Spray color, printing, silk-screen, frosted, electroplating, laser and etc                                                                                   |
| Material          | Pink Heart Pattern Embossed Votive Candle Jars Ceramic                                                                                                       |
| Sample            | Exist sampe in stock for free<br>Sent collected by courier                                                                                                   |
| Sample time       | Sample in stock:5-7days<br>Custom sample:15 days                                                                                                             |
| Packing           | Normal safety packing,48pcs/ctn                                                                                                                              |
| Delivery date     | 45 days after order confirmed                                                                                                                                |
| Payment terms     | 30% pay by T/T ,the balance paid after showing the B/L copy                                                                                                  |
| Certificate       | Annealing(Candle holder)test                                                                                                                                 |