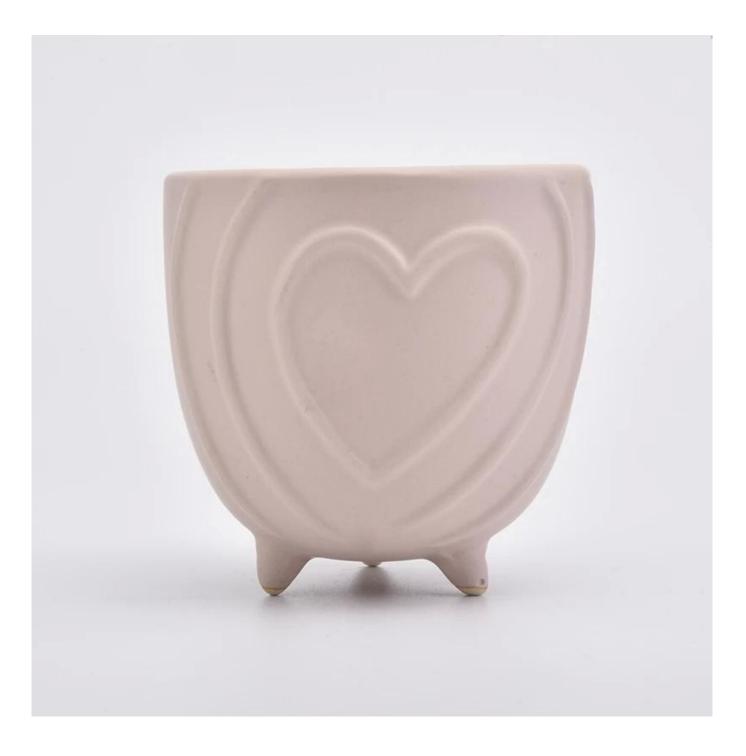

## **Pink Heart Pattern Embossed Votive Candle Jars Ceramic**

**Superior Products Quality** 

Sunny demolished 80,000pcs candle holders without visible blemish

### **Product Description**

Item No.

SGYC19082228

| Product Dimension | Top dia:96mm<br>Bottom dia:50mm<br>Height:95mm<br>Weight:240g<br>Capacity:370ml<br>Custom design are welcome,2oz,4oz,6oz,8oz,10oz,12oz and etc are availible |
|-------------------|--------------------------------------------------------------------------------------------------------------------------------------------------------------|
| Decoration        | Spray color, printing, silk-screen, frosted, electroplating, laser and etc                                                                                   |
| Material          | Pink Heart Pattern Embossed Votive Candle Jars Ceramic                                                                                                       |
| Sample            | Exist sampe in stock for free<br>Sent collected by courier                                                                                                   |
| Sample time       | Sample in stock:5-7days<br>Custom sample:15 days                                                                                                             |
| Packing           | Normal safety packing,48pcs/ctn                                                                                                                              |
| Delivery date     | 45 days after order confirmed                                                                                                                                |
| Payment terms     | 30% pay by T/T ,the balance paid after showing the B/L copy                                                                                                  |
| Certificate       | Annealing(Candle holder)test                                                                                                                                 |