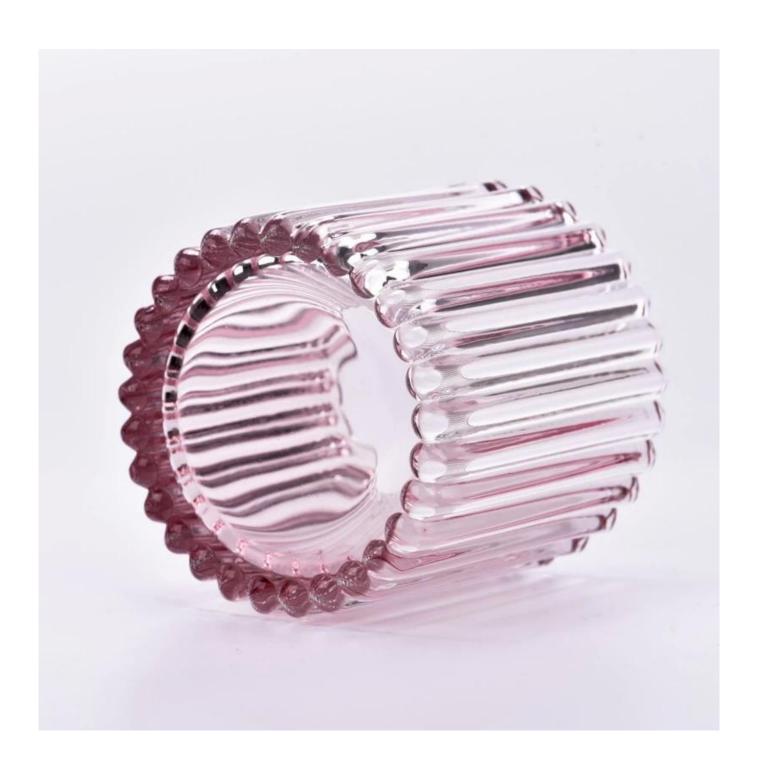

With a gorgeous, crystal clear glass composition, Beautiful craftsmanship and fine glassware go hand-in-hand, and no vessel demonstrates that more eloquently than this glass candle jar. Keep your candles in a container that they deserve, and provide a pretty presentation to your customers.

This youthful and vigorous <u>glass candle jars</u> provide various choice. No matter as candle jar, or as storage jar, It can bring warmth and happiness to your life, customize pattern jars provide you more choices that matches with your home decoration. You can work out more patterns for you candle brand!

This classic 10 ounce glass tumbler is a fantastic choice for high end scented poured candles. Set up as an aromatherapy cup for the home or wedding party or as a vase for the wedding centerpiece.