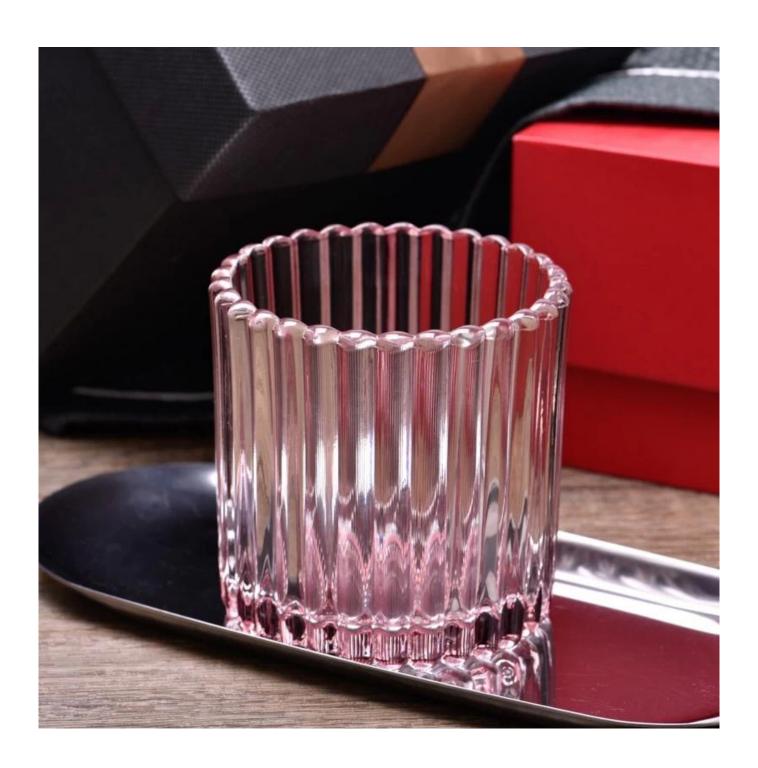

With a gorgeous, crystal clear glass composition, Beautiful craftsmanship and fine glassware go hand-in-hand, and no vessel demonstrates that more eloquently than this glass candle jar. Keep your candles in a container that they deserve, and provide a pretty presentation to your customers.

This youthful and vigorous <u>glass candle jars</u> provide various choice. No matter as candle jar, or as storage jar, It can bring warmth and happiness to your life, customize pattern jars provide you more choices that matches with your home decoration. You can work out more patterns for you candle brand!

This classic 10 ounce glass tumbler is a fantastic choice for high end scented poured candles. Set up as an aromatherapy cup for the home or wedding party or as a vase for the wedding centerpiece.