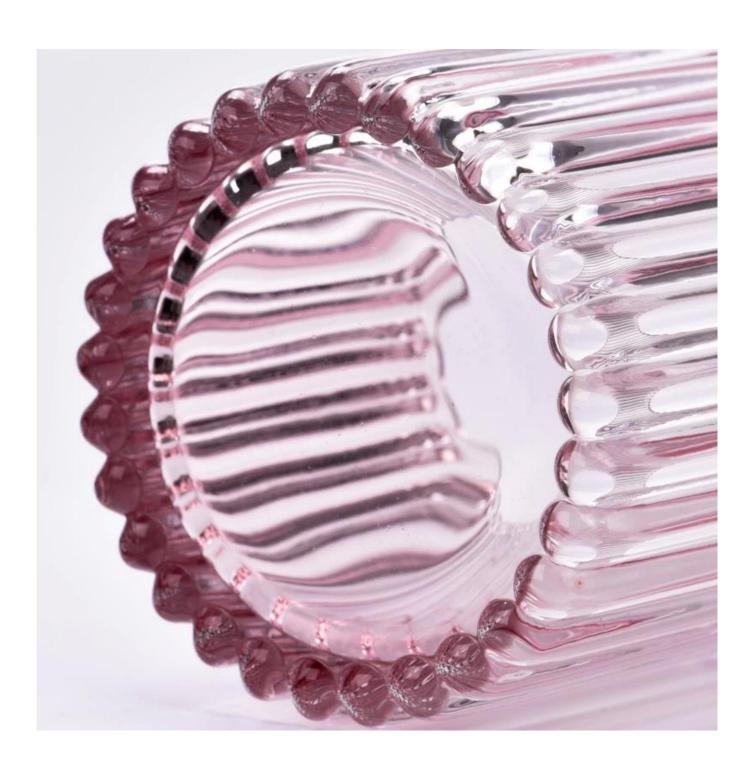

With a gorgeous, crystal clear glass composition, Beautiful craftsmanship and fine glassware go hand-in-hand, and no vessel demonstrates that more eloquently than this glass candle jar. Keep your candles in a container that they deserve, and provide a pretty presentation to your customers.

This youthful and vigorous <u>glass candle jars</u> provide various choice. No matter as candle jar, or as storage jar, It can bring warmth and happiness to your life, customize pattern jars provide you more choices that matches with your home decoration. You can work out more patterns for you candle brand!

This classic 10 ounce glass tumbler is a fantastic choice for high end scented poured candles. Set up as an aromatherapy cup for the home or wedding party or as a vase for the wedding centerpiece.