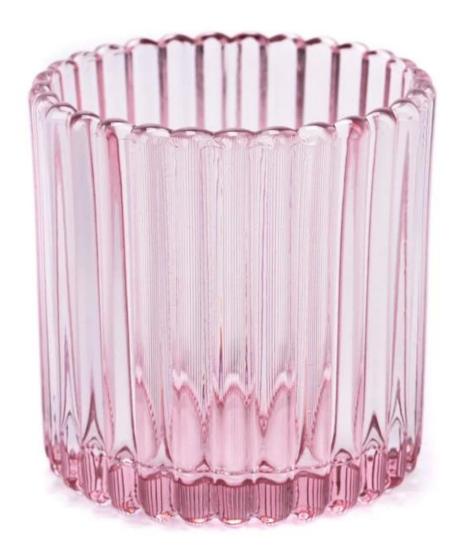

With a gorgeous, crystal clear glass composition, Beautiful craftsmanship and fine glassware go hand-in-hand, and no vessel demonstrates that more eloquently than this glass candle jar. Keep your candles in a container that they deserve, and provide a pretty presentation to your customers.

This youthful and vigorous <u>glass candle jars</u> provide various choice. No matter as candle jar, or as storage jar, It can bring warmth and happiness to your life, customize pattern jars provide you more choices that matches with your home decoration. You can work out more patterns for you candle brand!

This classic 10 ounce glass tumbler is a fantastic choice for high end scented poured candles. Set up as an aromatherapy cup for the home or wedding party or as a vase for the wedding centerpiece.