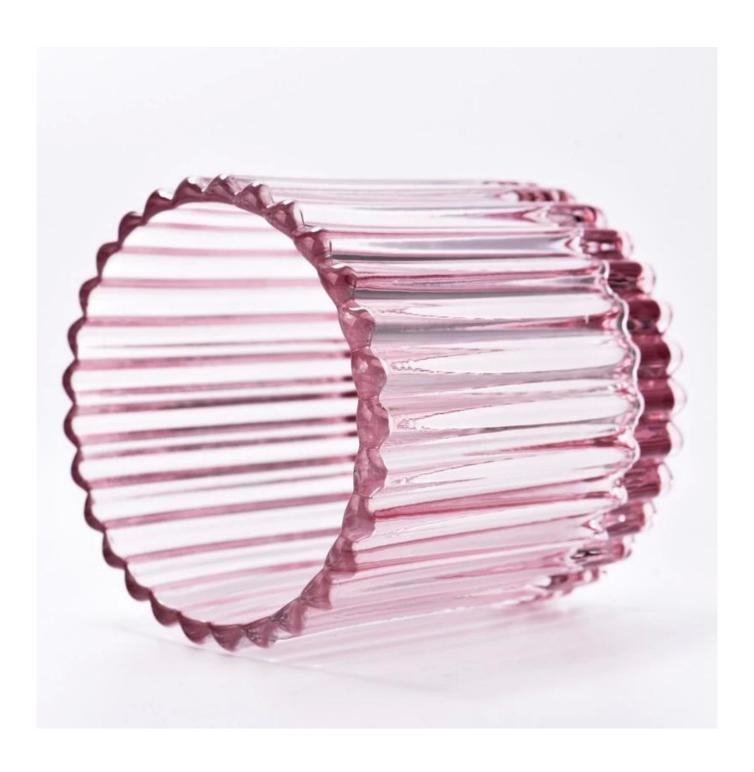

With a gorgeous, crystal clear glass composition, Beautiful craftsmanship and fine glassware go hand-in-hand, and no vessel demonstrates that more eloquently than this glass candle jar. Keep your candles in a container that they deserve, and provide a pretty presentation to your customers.

This youthful and vigorous <u>glass candle jars</u> provide various choice. No matter as candle jar, or as storage jar, It can bring warmth and happiness to your life, customize pattern jars provide you more choices that matches with your home decoration. You can work out more patterns for you candle brand!

This classic 10 ounce glass tumbler is a fantastic choice for high end scented poured candles. Set up as an aromatherapy cup for the home or wedding party or as a vase for the wedding centerpiece.