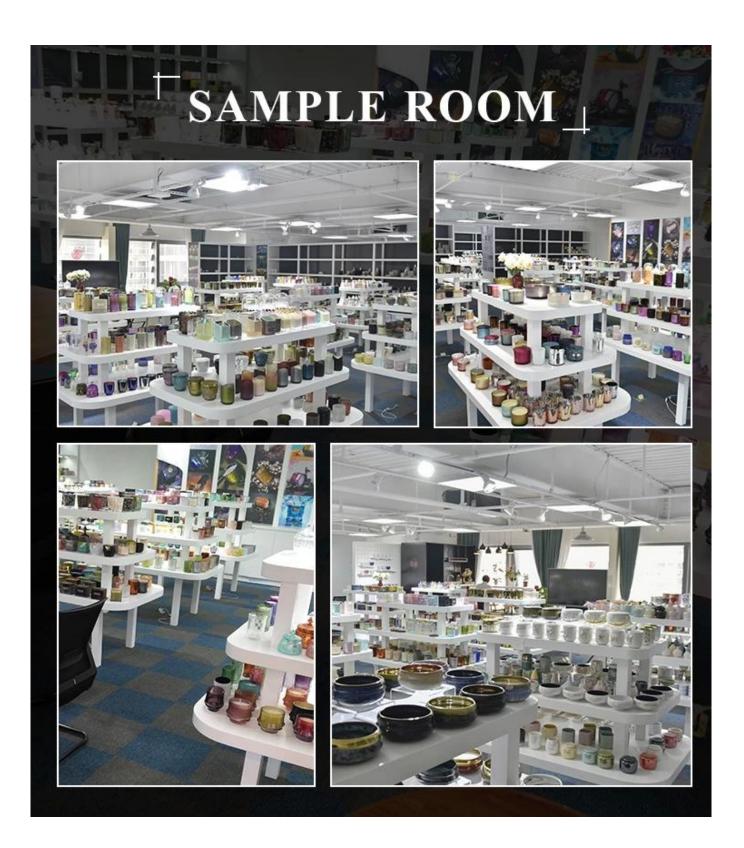

|
|               | Custom design are welcome                             |
| Material      | Pine Wood Lids For Scented Candle Jars                |
| Samples       | Existing clear glass samples for free                 |
|               | Sent collected by courier                             |
| Complex time  | E 7 days after confirming                             |
| Samples time  | 5-7 days after confirming.                            |
| Packing       | Normal Packing, 48pcs per carton                      |
| Delivery time | Within 35 days after the sample and order confirmed   |
| Payment terms | 30% pay by TT ,balance paid after showing the BL copy |
| Certificate   | Annealing(for candle holders) test                    |













Sample Room



## **Company Information**

Sunny Glassware was established by Frank and Alice since 1992s, which is the supplier of 80% fragrance brands & home decoration in the United States. Sunny keep engaged in various of candle holder, bathroom accessories, perfume&diffuser bottles, borosilicate glass and related accessories.

Award-winning team of designers has won the trust of many upscale brands like NEST Fragrance, who is unmatched in China. The annual quantity, launched speed on new products and designs can be compared with Zara.

With a strictly control system on product quality, Sunny adapts extra six steps for inspection of shipments, no major quality complaints on products produced for 9 consecutive years.

With our strong support, customers rapidly develop and from small workshop to indu