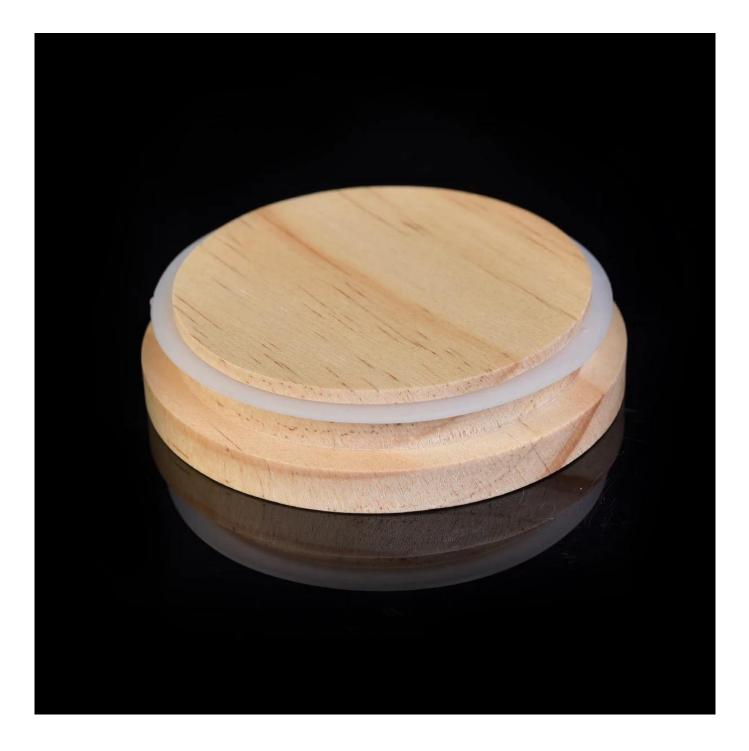

## **Product Description**

| Product Size  | Dia·81mm<br>Height·16mm                               |
|---------------|-------------------------------------------------------|
|               | Weight:30g                                            |
|               | Custom design are welcome                             |
| Material      | Pine Wood Lids For Scented Candle Jars                |
| Samples       | Existing clear glass samples for free                 |
|               | Sent collected by courier                             |
| Complex time  | E 7 days after confirming                             |
| Samples time  | 5-7 days after confirming.                            |
| Packing       | Normal Packing, 48pcs per carton                      |
| Delivery time | Within 35 days after the sample and order confirmed   |
| Payment terms | 30% pay by TT ,balance paid after showing the BL copy |
| Certificate   | Annealing(for candle holders) test                    |