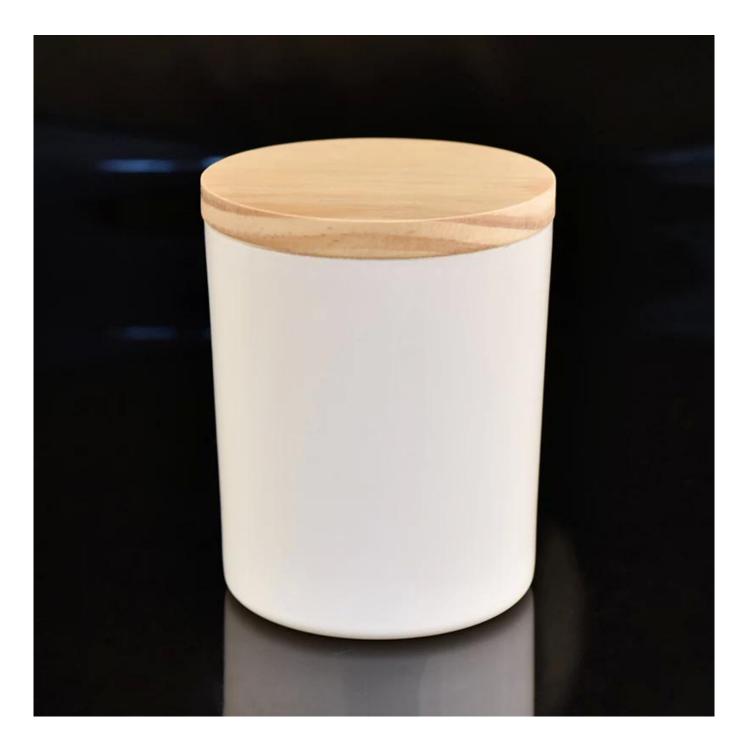

## **Product Description**

| Product Size  | Dia·81mm<br>Height·16mm                               |
|---------------|-------------------------------------------------------|
|               | Weight:30g                                            |
|               | Custom design are welcome                             |
| Material      | Pine Wood Lids For Scented Candle Jars                |
| Samples       | Existing clear glass samples for free                 |
|               | Sent collected by courier                             |
| Complex time  | E 7 days after confirming                             |
| Samples time  | 5-7 days after confirming.                            |
| Packing       | Normal Packing, 48pcs per carton                      |
| Delivery time | Within 35 days after the sample and order confirmed   |
| Payment terms | 30% pay by TT ,balance paid after showing the BL copy |
| Certificate   | Annealing(for candle holders) test                    |