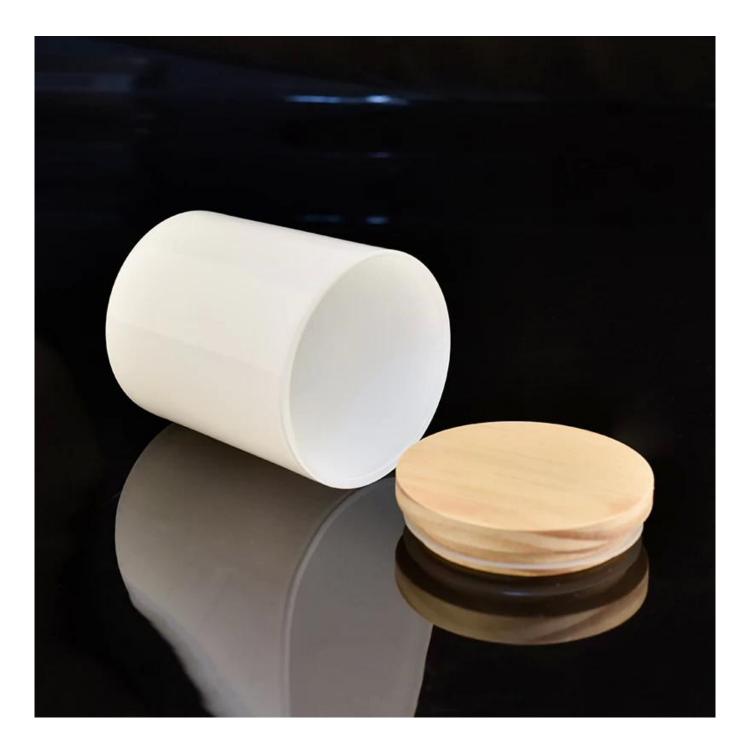

## **Product Description**

| Product Size  | Dia·81mm<br>Height·16mm                               |
|---------------|-------------------------------------------------------|
|               | Weight:30g                                            |
|               | Custom design are welcome                             |
| Material      | Pine Wood Lids For Scented Candle Jars                |
| Samples       | Existing clear glass samples for free                 |
|               | Sent collected by courier                             |
| Complex time  | E 7 days after confirming                             |
| Samples time  | 5-7 days after confirming.                            |
| Packing       | Normal Packing, 48pcs per carton                      |
| Delivery time | Within 35 days after the sample and order confirmed   |
| Payment terms | 30% pay by TT ,balance paid after showing the BL copy |
| Certificate   | Annealing(for candle holders) test                    |