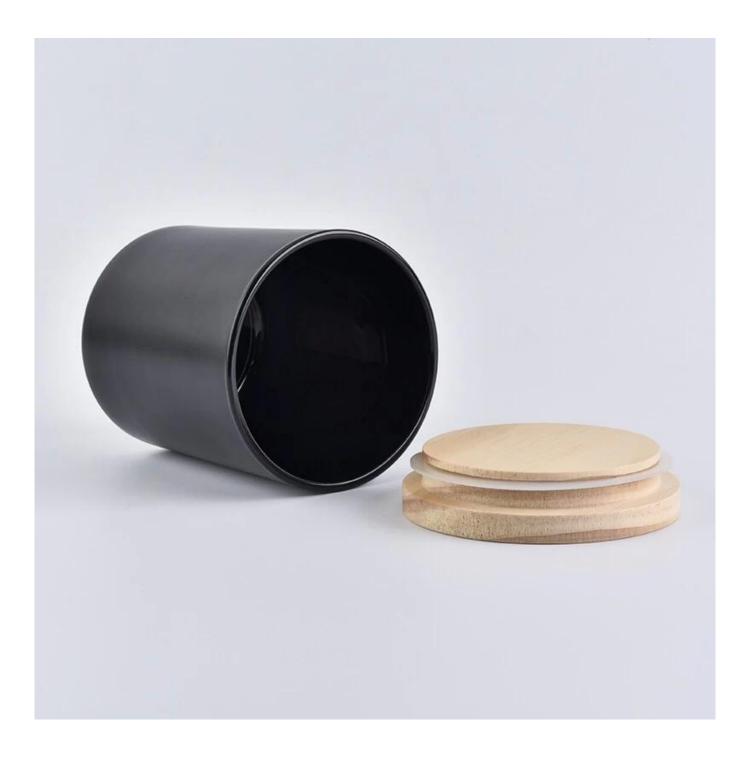

## **Product Description**

| Product Size  | Dia·81mm<br>Height·16mm                               |
|---------------|-------------------------------------------------------|
|               | Weight:30g                                            |
|               | Custom design are welcome                             |
| Material      | Pine Wood Lids For Scented Candle Jars                |
| Samples       | Existing clear glass samples for free                 |
|               | Sent collected by courier                             |
| Complex time  | E 7 days after confirming                             |
| Samples time  | 5-7 days after confirming.                            |
| Packing       | Normal Packing, 48pcs per carton                      |
| Delivery time | Within 35 days after the sample and order confirmed   |
| Payment terms | 30% pay by TT ,balance paid after showing the BL copy |
| Certificate   | Annealing(for candle holders) test                    |