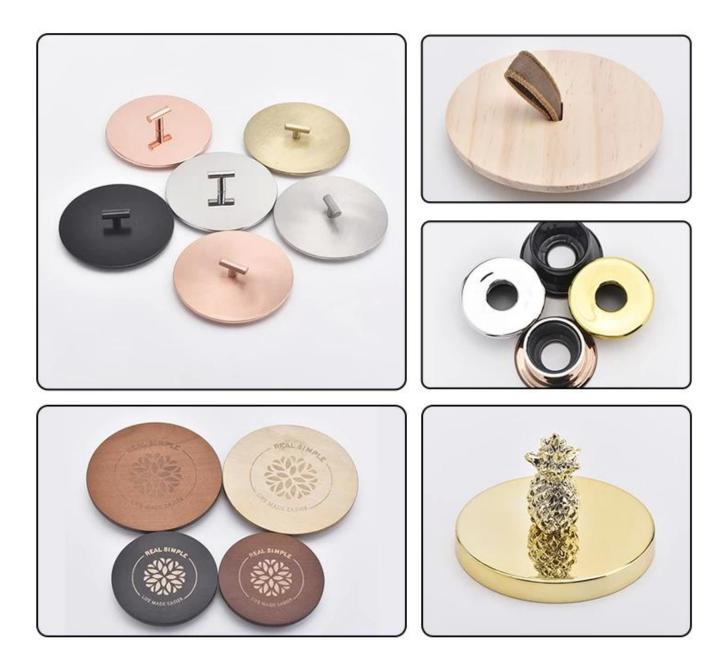

## **Product Description**

| Product Size  | Dia·81mm<br>Height·16mm                               |
|---------------|-------------------------------------------------------|
|               | Weight:30g                                            |
|               | Custom design are welcome                             |
| Material      | Pine Wood Lids For Scented Candle Jars                |
| Samples       | Existing clear glass samples for free                 |
|               | Sent collected by courier                             |
| Complex time  | E 7 days after confirming                             |
| Samples time  | 5-7 days after confirming.                            |
| Packing       | Normal Packing, 48pcs per carton                      |
| Delivery time | Within 35 days after the sample and order confirmed   |
| Payment terms | 30% pay by TT ,balance paid after showing the BL copy |
| Certificate   | Annealing(for candle holders) test                    |