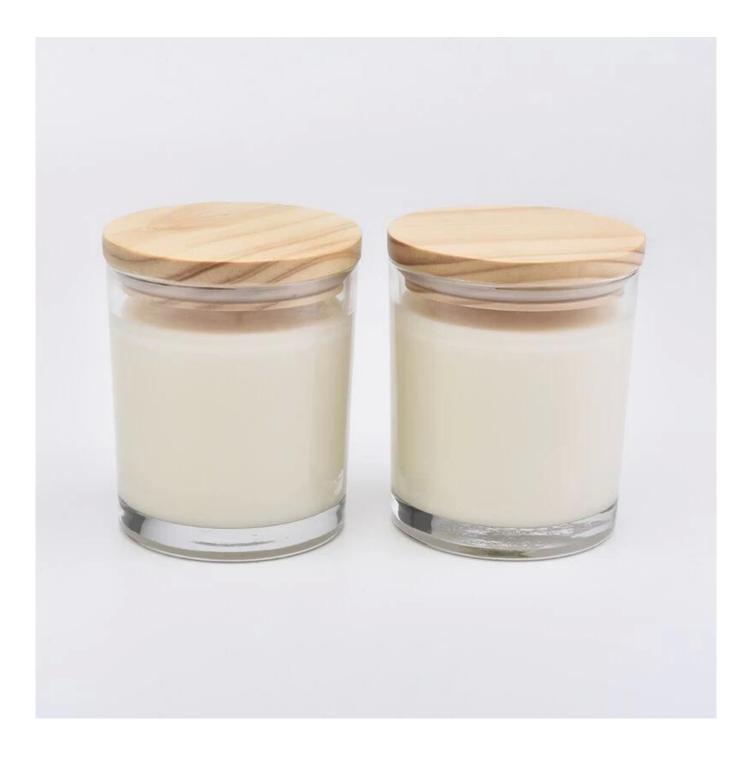

## **Product Description**

| Product Size  | Dia·81mm<br>Height·16mm                               |
|---------------|-------------------------------------------------------|
|               | Weight:30g                                            |
|               | Custom design are welcome                             |
| Material      | Pine Wood Lids For Scented Candle Jars                |
| Samples       | Existing clear glass samples for free                 |
|               | Sent collected by courier                             |
| Complex time  | E 7 days after confirming                             |
| Samples time  | 5-7 days after confirming.                            |
| Packing       | Normal Packing, 48pcs per carton                      |
| Delivery time | Within 35 days after the sample and order confirmed   |
| Payment terms | 30% pay by TT ,balance paid after showing the BL copy |
| Certificate   | Annealing(for candle holders) test                    |