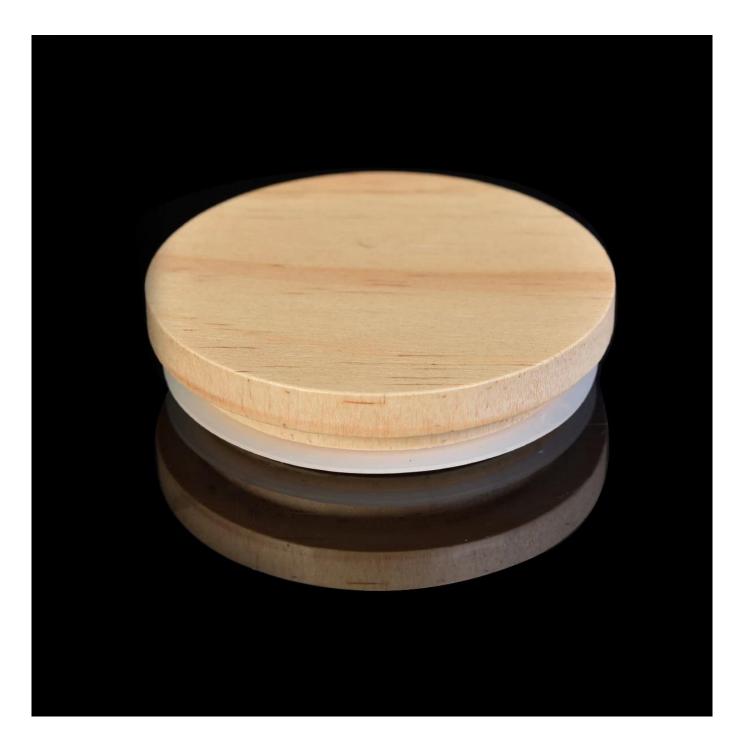

## **Product Description**

| Product Size  | Dia·81mm<br>Height·16mm                               |
|---------------|-------------------------------------------------------|
|               | Weight:30g                                            |
|               | Custom design are welcome                             |
| Material      | Pine Wood Lids For Scented Candle Jars                |
| Samples       | Existing clear glass samples for free                 |
|               | Sent collected by courier                             |
| Complex time  | E 7 days after confirming                             |
| Samples time  | 5-7 days after confirming.                            |
| Packing       | Normal Packing, 48pcs per carton                      |
| Delivery time | Within 35 days after the sample and order confirmed   |
| Payment terms | 30% pay by TT ,balance paid after showing the BL copy |
| Certificate   | Annealing(for candle holders) test                    |