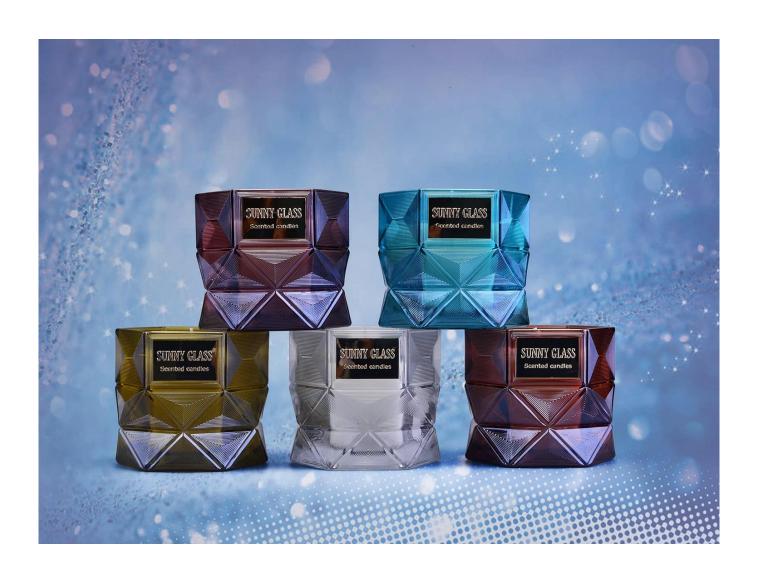

## **Patent Design Geo Cut Glass Candle Holders**

## No second Co.in China

Our QC is more QC than our customer's QC

| Item No.          | SGS1601227001                                                                                                                                               |
|-------------------|-------------------------------------------------------------------------------------------------------------------------------------------------------------|
| Product Dimension | Weight: 680G Capacity: 456ML Top dia: 110mm Bottom dia: 110mm Height: 92mm  Custom design are welcome, 20z, 40z, 60z, 80z, 10oz, 12oz and etc are availible |
| Decoration        | Spray color,printing,silk-screen,frosted,electroplating,laser and etc                                                                                       |
| Material          | Patent Design Geo Cut Glass Candle Holders                                                                                                                  |
| Sample            | Exist sampe in stock for free<br>Sent collected by courier                                                                                                  |
| Sample time       | Sample in stock:5-7days<br>Custom sample:15 days                                                                                                            |
| Packing           | Normal safety packing,48pcs/ctn                                                                                                                             |
| Delivery date     | 45 days after order confirmed                                                                                                                               |
| Payment terms     | 30% pay by T/T ,the balance paid after showing the B/L copy                                                                                                 |
| Certificate       | Annealing(Candle holder)test                                                                                                                                |