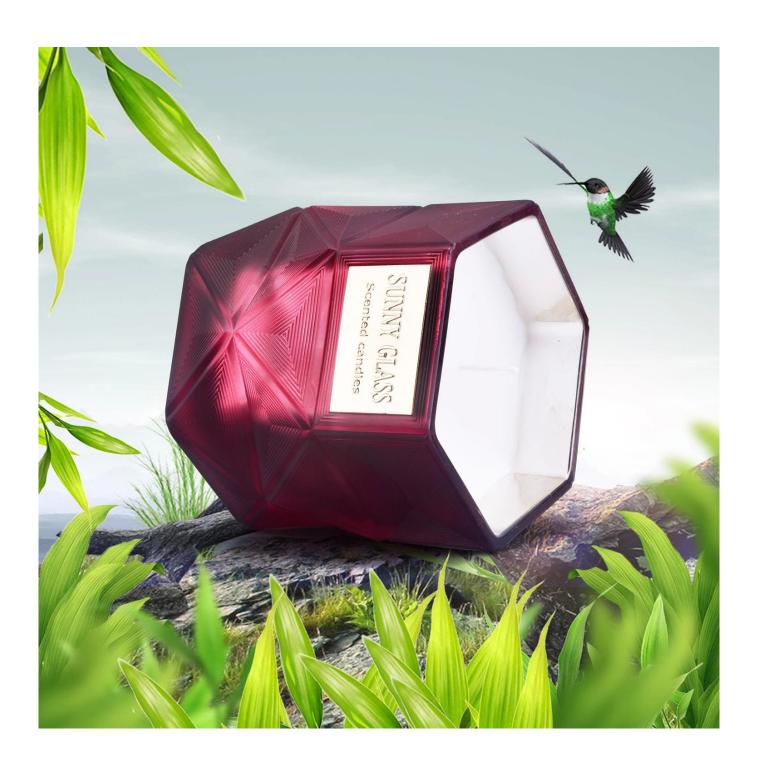

## **Patent Design Geo Cut Glass Candle Holders**

## No second Co.in China

Our QC is more QC than our customer's QC

| Item No.          | SGS1601227001                                                                                                                                               |
|-------------------|-------------------------------------------------------------------------------------------------------------------------------------------------------------|
| Product Dimension | Weight: 680G Capacity: 456ML Top dia: 110mm Bottom dia: 110mm Height: 92mm  Custom design are welcome, 20z, 40z, 60z, 80z, 10oz, 12oz and etc are availible |
| Decoration        | Spray color,printing,silk-screen,frosted,electroplating,laser and etc                                                                                       |
| Material          | Patent Design Geo Cut Glass Candle Holders                                                                                                                  |
| Sample            | Exist sampe in stock for free<br>Sent collected by courier                                                                                                  |
| Sample time       | Sample in stock:5-7days<br>Custom sample:15 days                                                                                                            |
| Packing           | Normal safety packing,48pcs/ctn                                                                                                                             |
| Delivery date     | 45 days after order confirmed                                                                                                                               |
| Payment terms     | 30% pay by T/T ,the balance paid after showing the B/L copy                                                                                                 |
| Certificate       | Annealing(Candle holder)test                                                                                                                                |