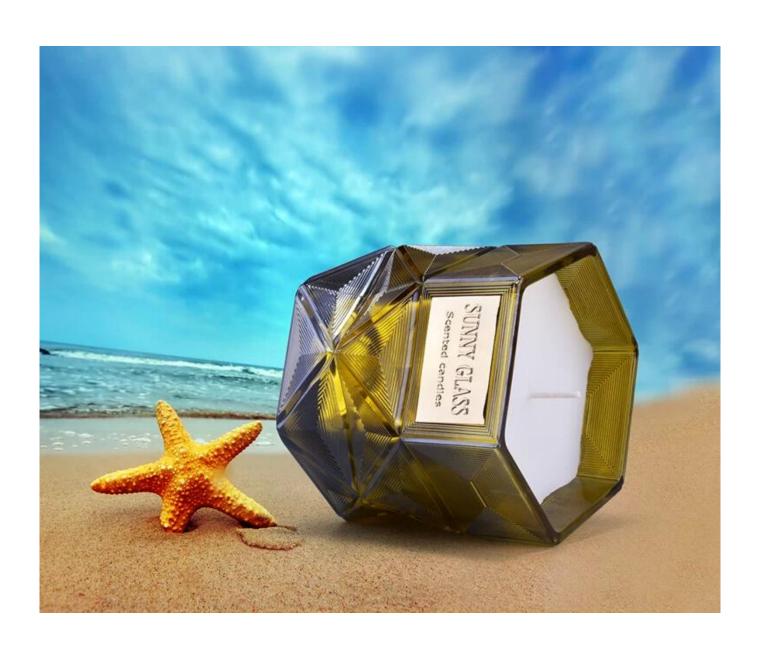

## **Patent Design Geo Cut Glass Candle Holders**

## No second Co.in China

Our QC is more QC than our customer's QC

| Item No.          | SGS1601227001                                                                                                                                               |
|-------------------|-------------------------------------------------------------------------------------------------------------------------------------------------------------|
| Product Dimension | Weight: 680G Capacity: 456ML Top dia: 110mm Bottom dia: 110mm Height: 92mm  Custom design are welcome, 20z, 40z, 60z, 80z, 10oz, 12oz and etc are availible |
| Decoration        | Spray color,printing,silk-screen,frosted,electroplating,laser and etc                                                                                       |
| Material          | Patent Design Geo Cut Glass Candle Holders                                                                                                                  |
| Sample            | Exist sampe in stock for free<br>Sent collected by courier                                                                                                  |
| Sample time       | Sample in stock:5-7days<br>Custom sample:15 days                                                                                                            |
| Packing           | Normal safety packing,48pcs/ctn                                                                                                                             |
| Delivery date     | 45 days after order confirmed                                                                                                                               |
| Payment terms     | 30% pay by T/T ,the balance paid after showing the B/L copy                                                                                                 |
| Certificate       | Annealing(Candle holder)test                                                                                                                                |