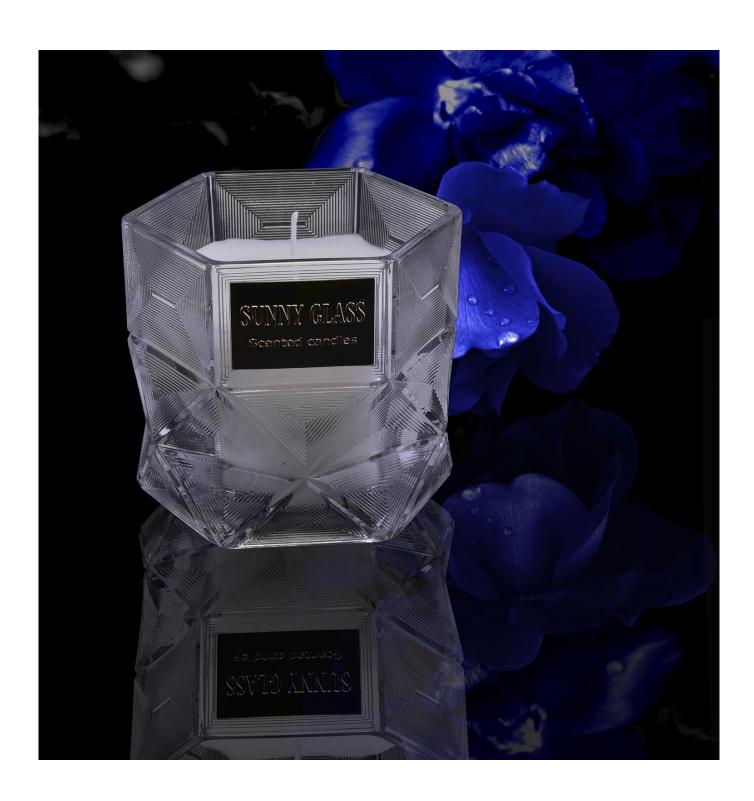

## **Patent Design Geo Cut Glass Candle Holders**

## No second Co.in China

Our QC is more QC than our customer's QC

| Item No.          | SGS1601227001                                                                                                                                               |
|-------------------|-------------------------------------------------------------------------------------------------------------------------------------------------------------|
| Product Dimension | Weight: 680G Capacity: 456ML Top dia: 110mm Bottom dia: 110mm Height: 92mm  Custom design are welcome, 20z, 40z, 60z, 80z, 10oz, 12oz and etc are availible |
| Decoration        | Spray color,printing,silk-screen,frosted,electroplating,laser and etc                                                                                       |
| Material          | Patent Design Geo Cut Glass Candle Holders                                                                                                                  |
| Sample            | Exist sampe in stock for free<br>Sent collected by courier                                                                                                  |
| Sample time       | Sample in stock:5-7days<br>Custom sample:15 days                                                                                                            |
| Packing           | Normal safety packing,48pcs/ctn                                                                                                                             |
| Delivery date     | 45 days after order confirmed                                                                                                                               |
| Payment terms     | 30% pay by T/T ,the balance paid after showing the B/L copy                                                                                                 |
| Certificate       | Annealing(Candle holder)test                                                                                                                                |