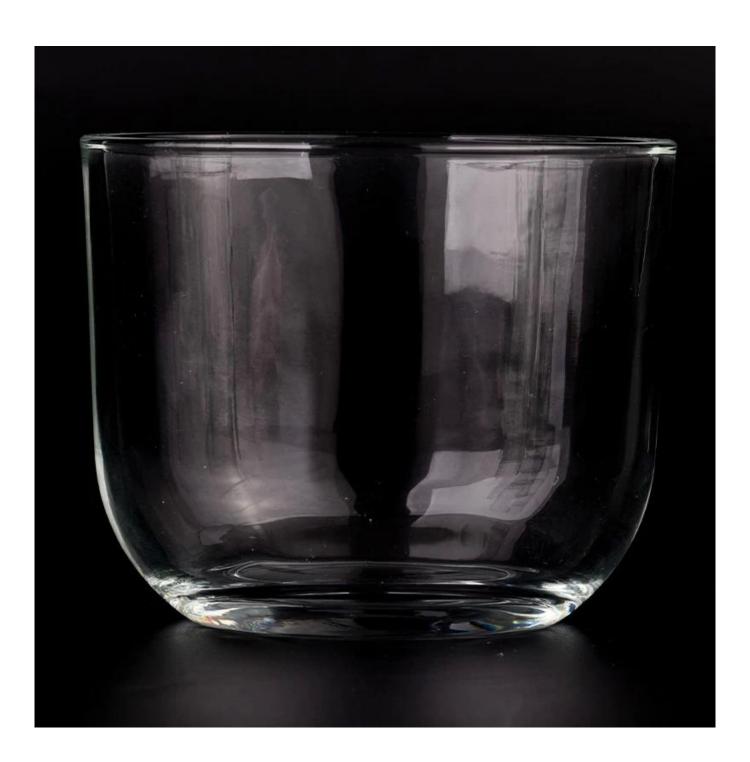

With a gorgeous, crystal clear glass composition, Beautiful craftsmanship and fine glassware go hand-in-hand, and no vessel demonstrates that more eloquently than this glass candle jar. Keep your candles in a container that they deserve, and provide a pretty presentation to your customers.

This youthful and vigorous <u>glass candle jars</u> provide various choice. No matter as candle jar, or as storage jar, It can bring warmth and happiness to your life, customize pattern jars provide you more choices that matches with your home decoration. You can work out more patterns for you candle