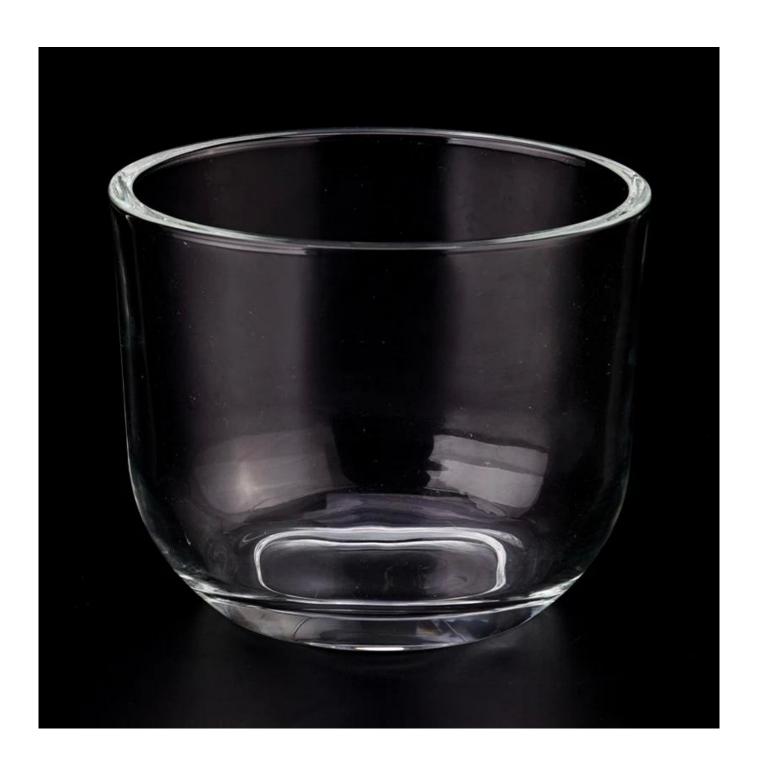

With a gorgeous, crystal clear glass composition, Beautiful craftsmanship and fine glassware go hand-in-hand, and no vessel demonstrates that more eloquently than this glass candle jar. Keep your candles in a container that they deserve, and provide a pretty presentation to your customers.

This youthful and vigorous <u>glass candle jars</u> provide various choice. No matter as candle jar, or as storage jar, It can bring warmth and happiness to your life, customize pattern jars provide you more choices that matches with your home decoration. You can work out more patterns for you candle