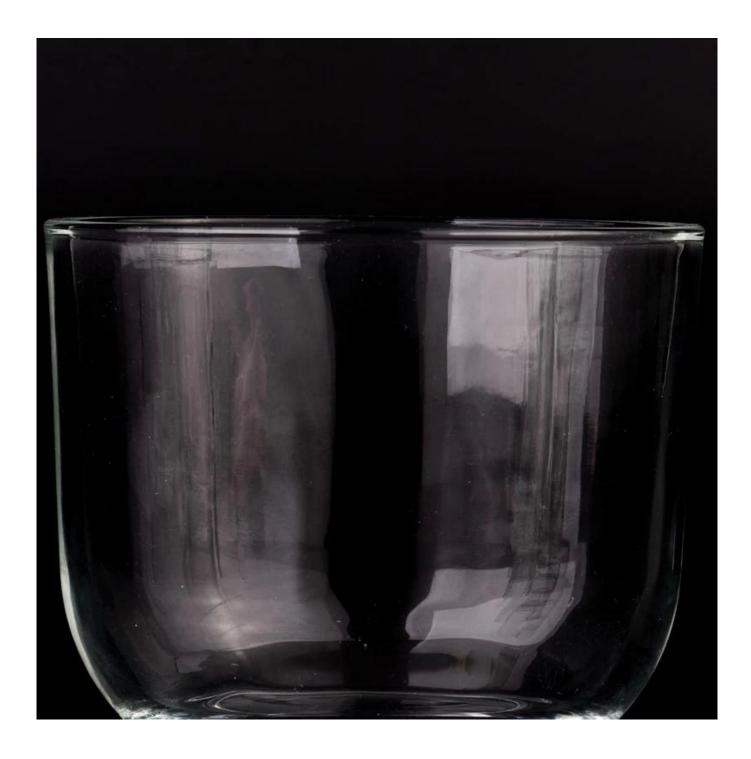

With a gorgeous, crystal clear glass composition, Beautiful craftsmanship and fine glassware go hand-in-hand, and no vessel demonstrates that more eloquently than this glass candle jar. Keep your candles in a container that they deserve, and provide a pretty presentation to your customers.

This youthful and vigorous <u>glass candle jars</u> provide various choice. No matter as candle jar, or as storage jar, It can bring warmth and happiness to your life, customize pattern jars provide you more choices that matches with your home decoration. You can work out more patterns for you candle