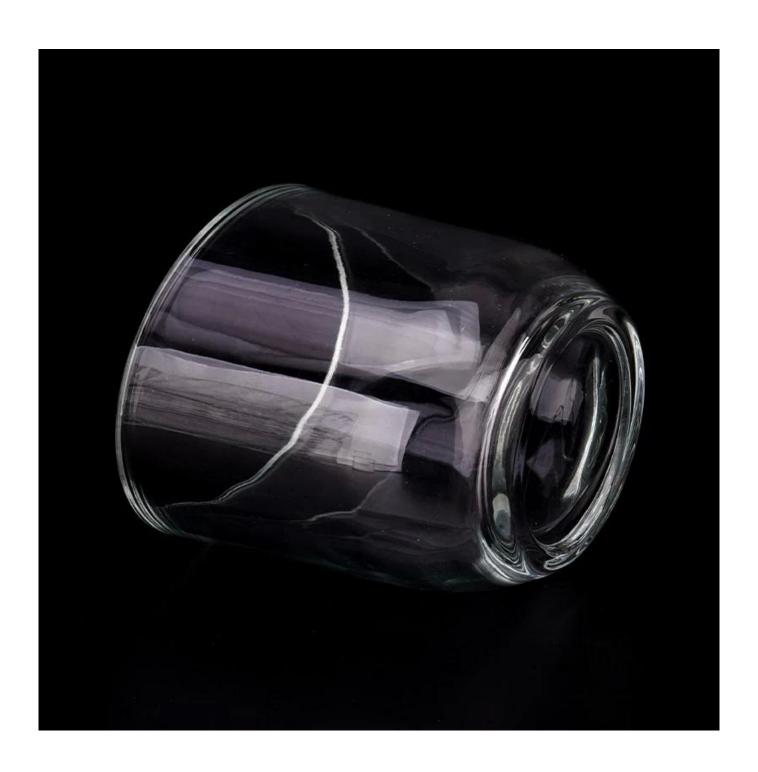

With a gorgeous, crystal clear glass composition, Beautiful craftsmanship and fine glassware go hand-in-hand, and no vessel demonstrates that more eloquently than this glass candle jar. Keep your candles in a container that they deserve, and provide a pretty presentation to your customers.

This youthful and vigorous <u>glass candle jars</u> provide various choice. No matter as candle jar, or as storage jar, It can bring warmth and happiness to your life, customize pattern jars provide you more choices that matches with your home decoration. You can work out more patterns for you candle