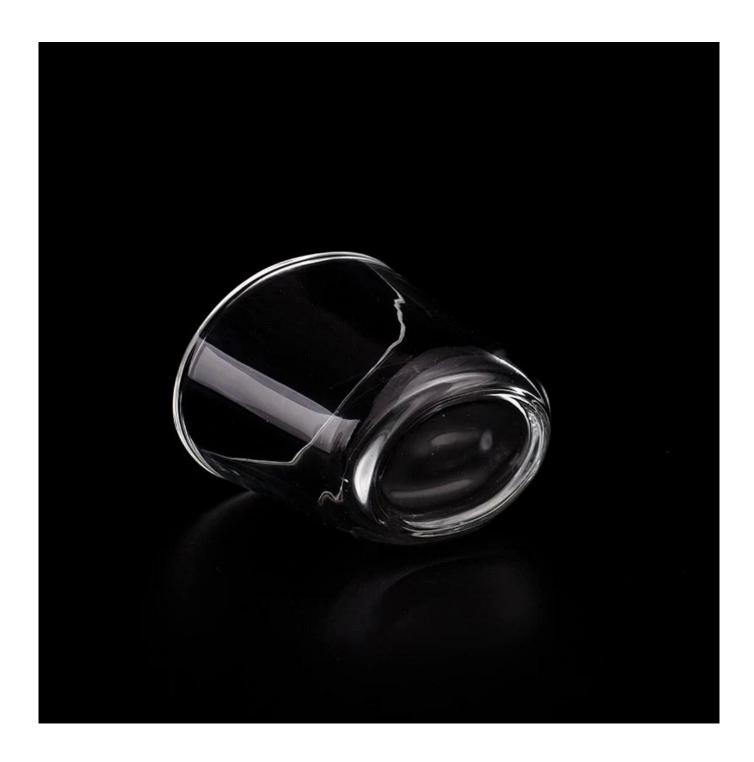

With a gorgeous, crystal clear glass composition, Beautiful craftsmanship and fine glassware go hand-in-hand, and no vessel demonstrates that more eloquently than this glass candle jar. Keep your candles in a container that they deserve, and provide a pretty presentation to your customers.

This youthful and vigorous <u>glass candle jars</u> provide various choice. No matter as candle jar, or as storage jar, It can bring warmth and happiness to your life, customize pattern jars provide you more choices that matches

with your home decoration. You can work out more patterns for you candle brand!

This classic 10 ounce glass tumbler is a fantastic choice for high end scented poured candles. Set up as an aromatherapy cup for the home or wedding party or as a vase for the wedding centerpiece.