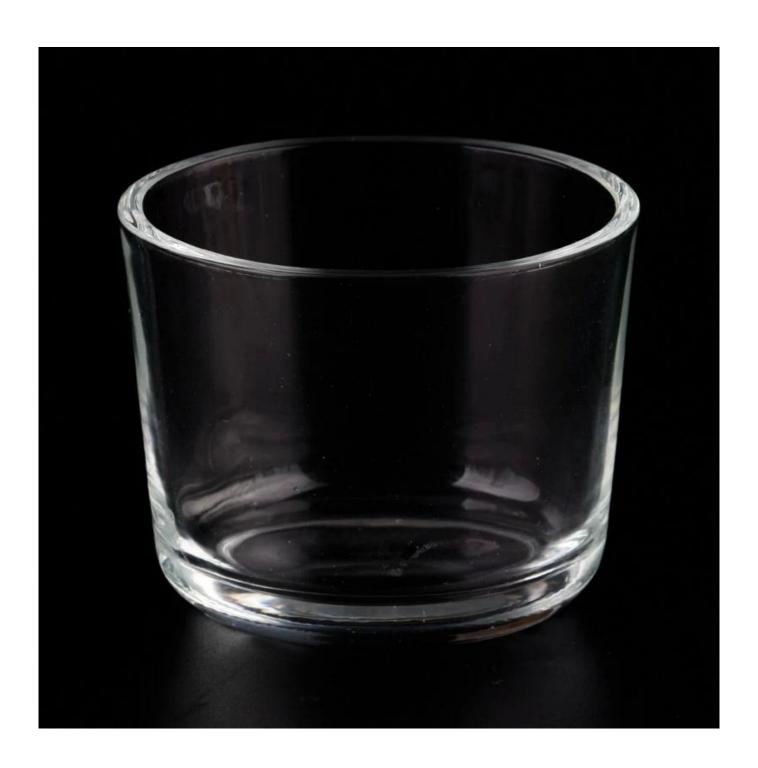

With a gorgeous, crystal clear glass composition, Beautiful craftsmanship and fine glassware go hand-in-hand, and no vessel demonstrates that more eloquently than this glass candle jar. Keep your candles in a container that they deserve, and provide a pretty presentation to your customers.

This youthful and vigorous <u>glass candle jars</u> provide various choice. No matter as candle jar, or as storage jar, It can bring warmth and happiness to your life, customize pattern jars provide you more choices that matches