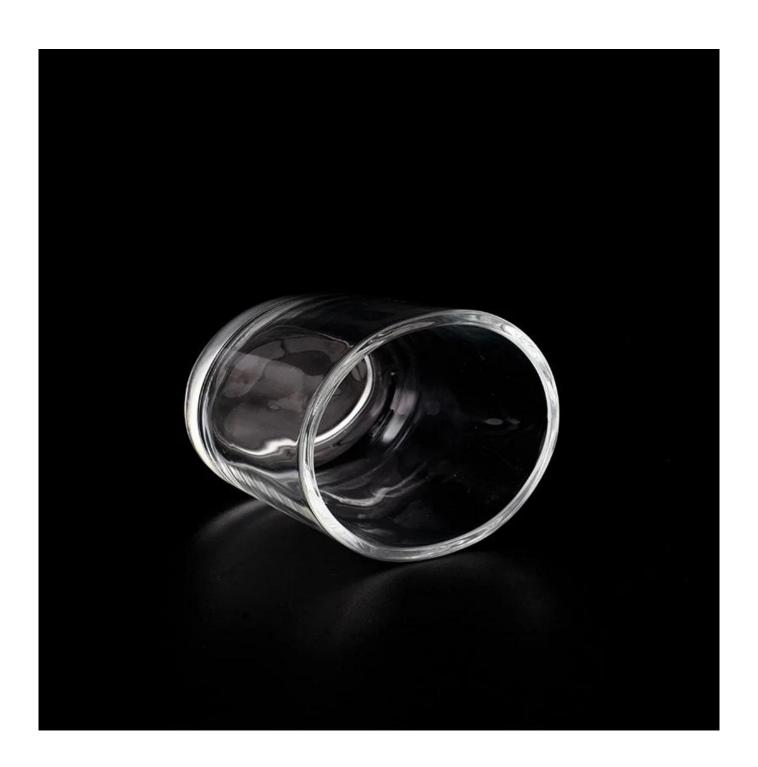

With a gorgeous, crystal clear glass composition, Beautiful craftsmanship and fine glassware go hand-in-hand, and no vessel demonstrates that more eloquently than this glass candle jar. Keep your candles in a container that they deserve, and provide a pretty presentation to your customers.

This youthful and vigorous <u>glass candle jars</u> provide various choice. No matter as candle jar, or as storage jar, It can bring warmth and happiness to your life, customize pattern jars provide you more choices that matches

with your home decoration. You can work out more patterns for you candle brand!

This classic 10 ounce glass tumbler is a fantastic choice for high end scented poured candles. Set up as an aromatherapy cup for the home or wedding party or as a vase for the wedding centerpiece.