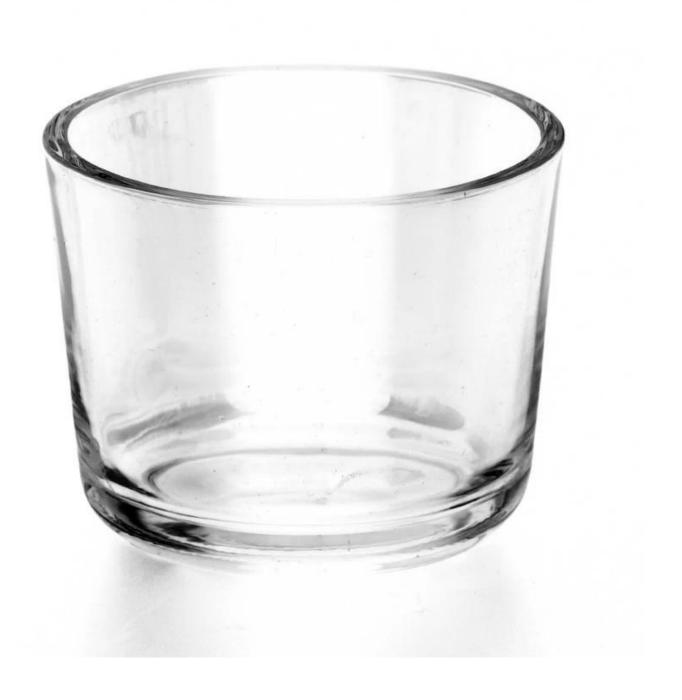

With a gorgeous, crystal clear glass composition, Beautiful craftsmanship and fine glassware go hand-in-hand, and no vessel demonstrates that more eloquently than this glass candle jar. Keep your candles in a container that they deserve, and provide a pretty presentation to your customers.

This youthful and vigorous <u>glass candle jars</u> provide various choice. No matter as candle jar, or as storage jar, It can bring warmth and happiness to your life, customize pattern jars provide you more choices that matches

with your home decoration. You can work out more patterns for you candle brand!

This classic 10 ounce glass tumbler is a fantastic choice for high end scented poured candles. Set up as an aromatherapy cup for the home or wedding party or as a vase for the wedding centerpiece.