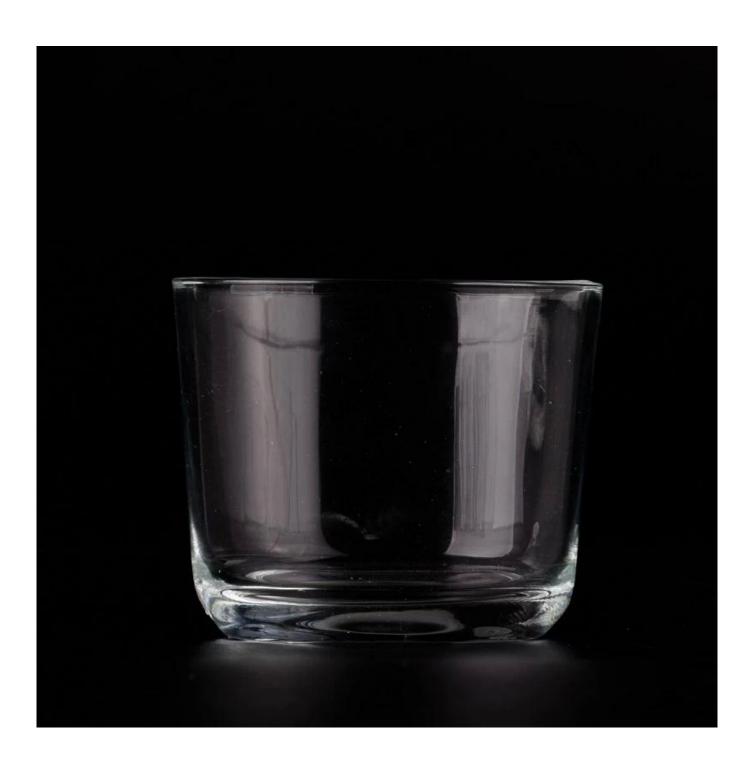

With a gorgeous, crystal clear glass composition, Beautiful craftsmanship and fine glassware go hand-in-hand, and no vessel demonstrates that more eloquently than this glass candle jar. Keep your candles in a container that they deserve, and provide a pretty presentation to your customers.

This youthful and vigorous <u>glass candle jars</u> provide various choice. No matter as candle jar, or as storage jar, It can bring warmth and happiness to your life, customize pattern jars provide you more choices that matches