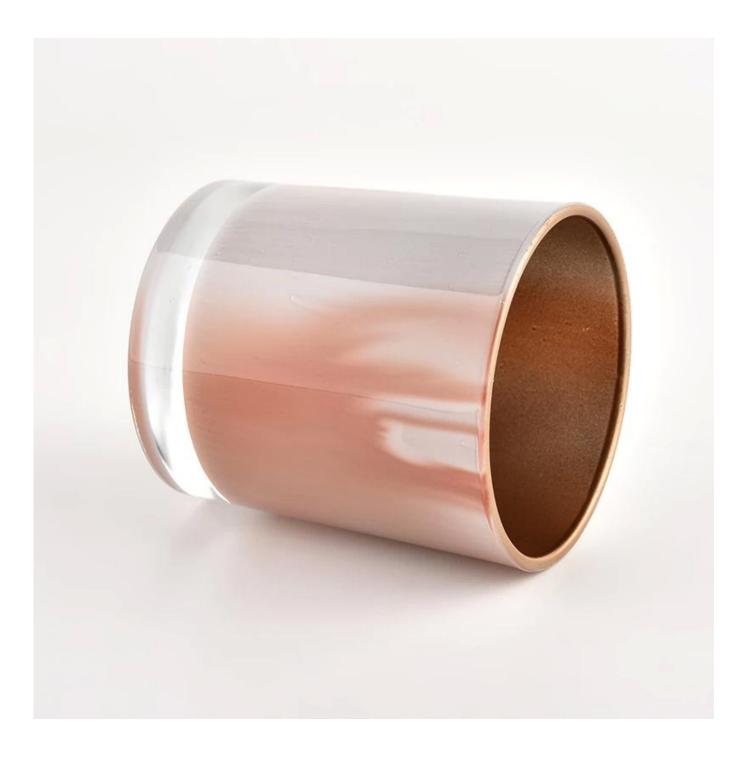

### OEM luxury pink glass candle jar glossy candle vessel

| Measure           | Item No.:SGHL21121512<br>Top dia: 80mm<br>Bottom dia: 74mm<br>Height: 90mm<br>Weight: 290g<br>Capacity: 300ml |  |  |
|-------------------|---------------------------------------------------------------------------------------------------------------|--|--|
| Packing           | Normal packing,Individual gift box, PVC box, window box, color box, white box, etc                            |  |  |
| Delivery time     | Within 35 days after the sample and order confirmed                                                           |  |  |
| Payment term      | 30% deposit by T/T in advance and the balance against the copy of B/L                                         |  |  |
| Shipment          | By sea,by air,by Express and your shipping agent is acceptable                                                |  |  |
| Usage<br>Occasion | Home decor,Wedding Decoration,Wedding Favors,Decoration enhancement,                                          |  |  |