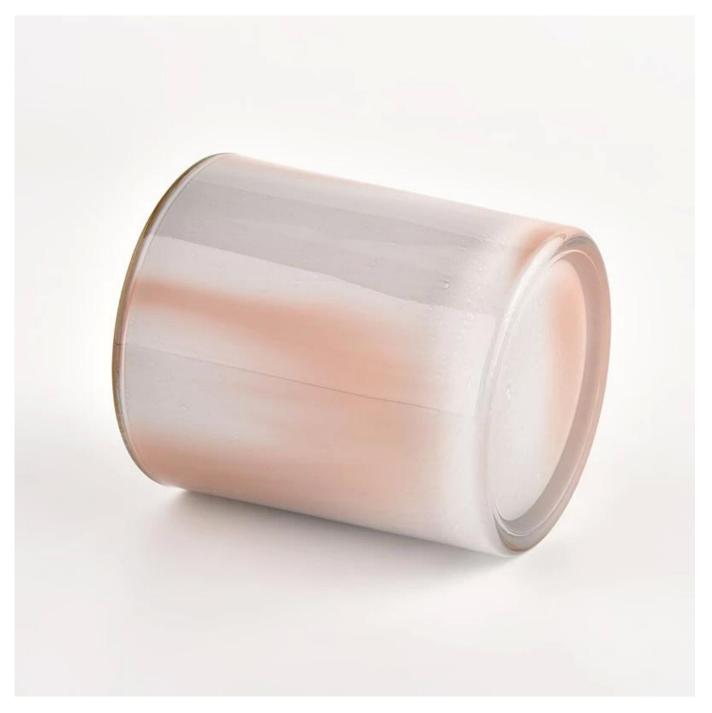

### OEM luxury pink glass candle jar glossy candle vessel

| Measure           | Item No.:SGHL21121512<br>Top dia: 80mm<br>Bottom dia: 74mm<br>Height: 90mm<br>Weight: 290g<br>Capacity: 300ml |  |  |
|-------------------|---------------------------------------------------------------------------------------------------------------|--|--|
| Packing           | Normal packing,Individual gift box, PVC box, window box, color box, white box, etc                            |  |  |
| Delivery time     | Within 35 days after the sample and order confirmed                                                           |  |  |
| Payment term      | 30% deposit by T/T in advance and the balance against the copy of B/L                                         |  |  |
| Shipment          | By sea,by air,by Express and your shipping agent is acceptable                                                |  |  |
| Usage<br>Occasion | Home decor,Wedding Decoration,Wedding Favors,Decoration enhancement,                                          |  |  |