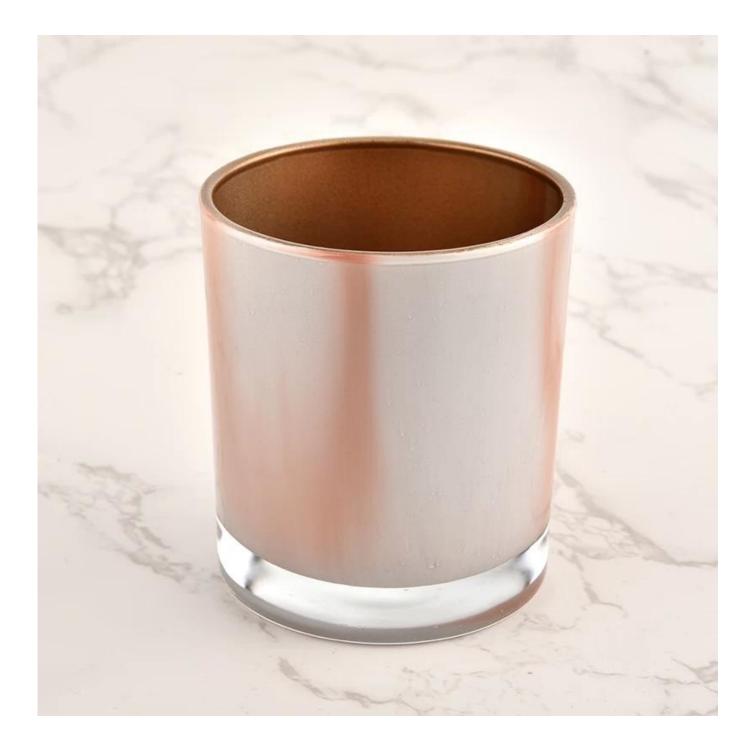

### OEM luxury pink glass candle jar glossy candle vessel

| Measure           | Item No.:SGHL21121512<br>Top dia: 80mm<br>Bottom dia: 74mm<br>Height: 90mm<br>Weight: 290g<br>Capacity: 300ml |  |  |
|-------------------|---------------------------------------------------------------------------------------------------------------|--|--|
| Packing           | Normal packing,Individual gift box, PVC box, window box, color box, white box, etc                            |  |  |
| Delivery time     | Within 35 days after the sample and order confirmed                                                           |  |  |
| Payment term      | 30% deposit by T/T in advance and the balance against the copy of B/L                                         |  |  |
| Shipment          | By sea,by air,by Express and your shipping agent is acceptable                                                |  |  |
| Usage<br>Occasion | Home decor,Wedding Decoration,Wedding Favors,Decoration enhancement,                                          |  |  |