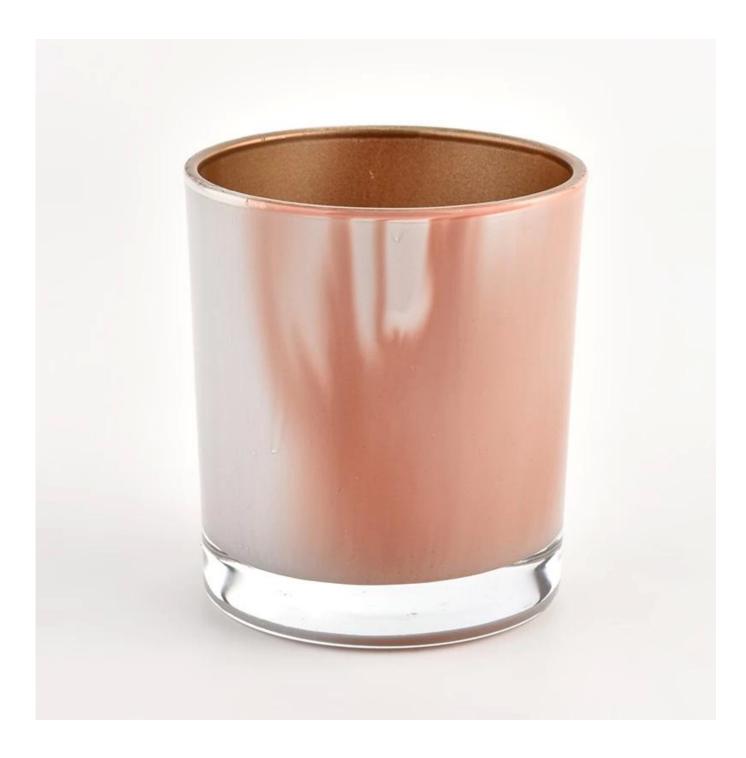

### OEM luxury pink glass candle jar glossy candle vessel

| Measure           | Item No.:SGHL21121512<br>Top dia: 80mm<br>Bottom dia: 74mm<br>Height: 90mm<br>Weight: 290g<br>Capacity: 300ml |  |  |
|-------------------|---------------------------------------------------------------------------------------------------------------|--|--|
| Packing           | Normal packing,Individual gift box, PVC box, window box, color box, white box, etc                            |  |  |
| Delivery time     | Within 35 days after the sample and order confirmed                                                           |  |  |
| Payment term      | 30% deposit by T/T in advance and the balance against the copy of B/L                                         |  |  |
| Shipment          | By sea,by air,by Express and your shipping agent is acceptable                                                |  |  |
| Usage<br>Occasion | Home decor,Wedding Decoration,Wedding Favors,Decoration enhancement,                                          |  |  |