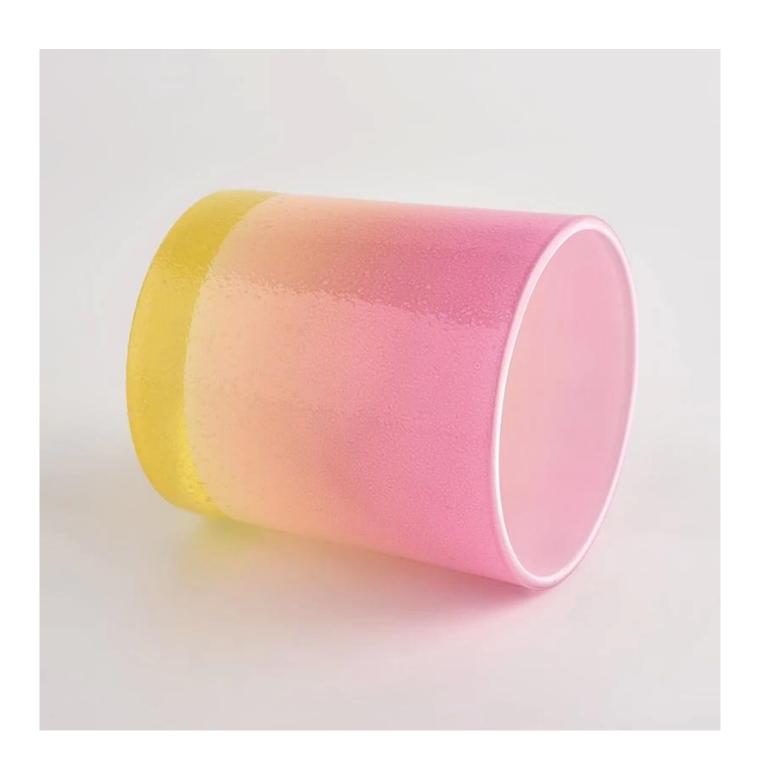

# OEM luxury gradient pink glass candle jar solid candle holder

### **Product Description**

| product name | OEM luxury gradient pink glass candle jar solid candle holder                                                        |
|--------------|----------------------------------------------------------------------------------------------------------------------|
| 153mhia fima | <ol> <li>5 days if there is glass shape and size</li> <li>15 days, if you need new shapes and sizes glass</li> </ol> |

| Measure           | Item No.:SGHL22022308 Top dia: 80mm Bottom dia: 74mm Height: 90mm Weight: 290g Capacity: 300ml |
|-------------------|------------------------------------------------------------------------------------------------|
| Packing           | Normal packing,Individual gift box, PVC box, window box, color box, white box, etc             |
| Delivery time     | Within 35 days after the sample and order confirmed                                            |
| Payment term      | 30% deposit by T/T in advance and the balance against the copy of B/L                          |
| Shipment          | By sea,by air,by Express and your shipping agent is acceptable                                 |
| Usage<br>Occasion | Home decor, Wedding Decoration, Wedding Favors, Decoration enhancement,                        |