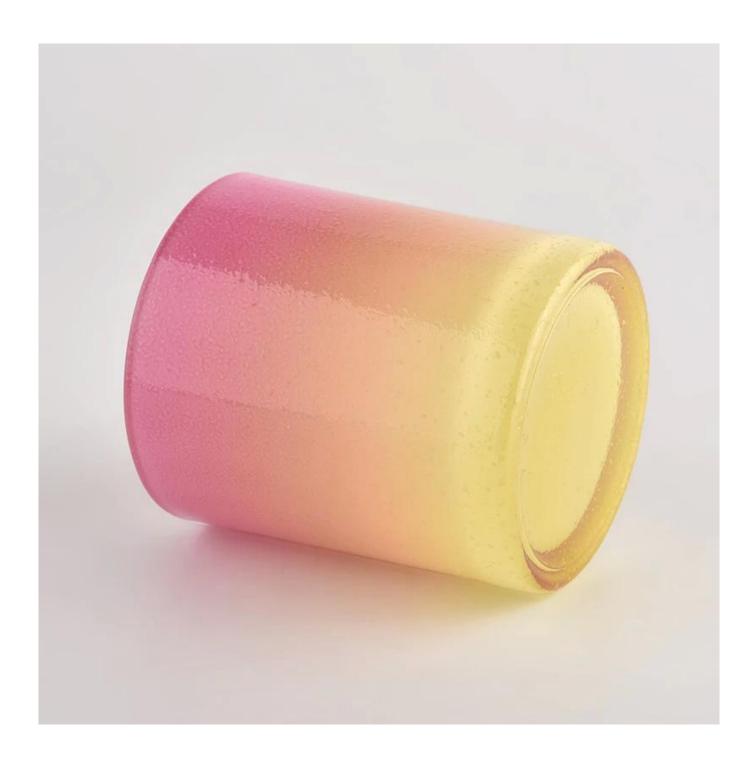

# OEM luxury gradient pink glass candle jar solid candle holder

### **Product Description**

| product name | OEM luxury gradient pink glass candle jar solid candle holder                                                        |
|--------------|----------------------------------------------------------------------------------------------------------------------|
| 153mhia fima | <ol> <li>5 days if there is glass shape and size</li> <li>15 days, if you need new shapes and sizes glass</li> </ol> |

| Measure           | Item No.:SGHL22022308 Top dia: 80mm Bottom dia: 74mm Height: 90mm Weight: 290g Capacity: 300ml |
|-------------------|------------------------------------------------------------------------------------------------|
| Packing           | Normal packing,Individual gift box, PVC box, window box, color box, white box, etc             |
| Delivery time     | Within 35 days after the sample and order confirmed                                            |
| Payment term      | 30% deposit by T/T in advance and the balance against the copy of B/L                          |
| Shipment          | By sea,by air,by Express and your shipping agent is acceptable                                 |
| Usage<br>Occasion | Home decor, Wedding Decoration, Wedding Favors, Decoration enhancement,                        |