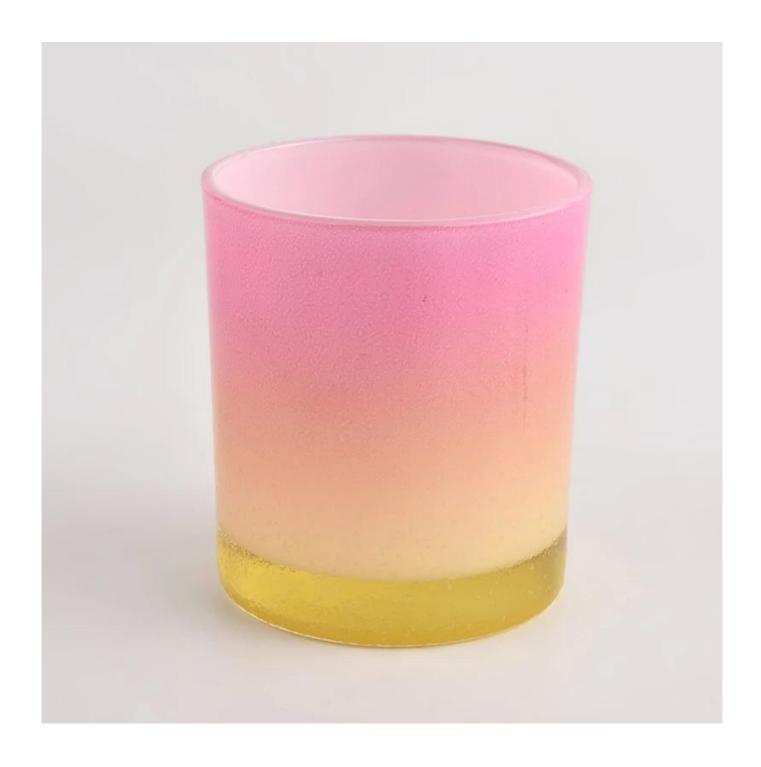

# OEM luxury gradient pink glass candle jar solid candle holder

### **Product Description**

| product name | OEM luxury gradient pink glass candle jar solid candle holder                                                        |
|--------------|----------------------------------------------------------------------------------------------------------------------|
| 153mhia fima | <ol> <li>5 days if there is glass shape and size</li> <li>15 days, if you need new shapes and sizes glass</li> </ol> |

| Measure           | Item No.:SGHL22022308 Top dia: 80mm Bottom dia: 74mm Height: 90mm Weight: 290g Capacity: 300ml |
|-------------------|------------------------------------------------------------------------------------------------|
| Packing           | Normal packing,Individual gift box, PVC box, window box, color box, white box, etc             |
| Delivery time     | Within 35 days after the sample and order confirmed                                            |
| Payment term      | 30% deposit by T/T in advance and the balance against the copy of B/L                          |
| Shipment          | By sea,by air,by Express and your shipping agent is acceptable                                 |
| Usage<br>Occasion | Home decor, Wedding Decoration, Wedding Favors, Decoration enhancement,                        |