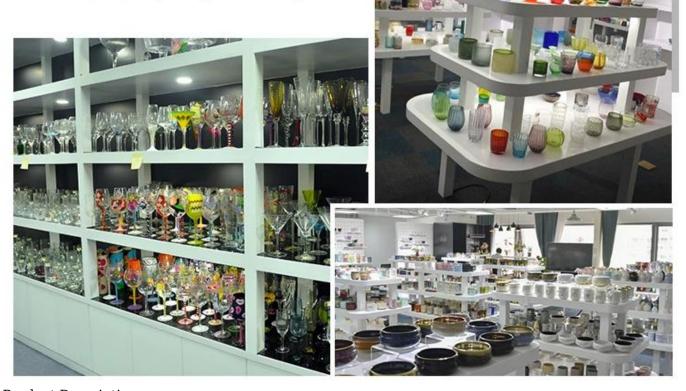

## QC Extra Six Steps

No major quality complaints for 9 years

**Product Description** 

Specification

Product name OEM ODM luxury iridescent glass candle holders home decoration

Packing Normal packing, Individual gift box, PVC box, window box, color box, white box, etc

There are about 5,000 items which cover all daily-used glassware and ceramic ware, e.g. candle holders, borosilicate glass, bottles, tumblers, jars, stemware, tableware & drinkware, bathroom accessories etc. The products can meet FDA, LFGB, CA 65, ASTM, dishwasher test.