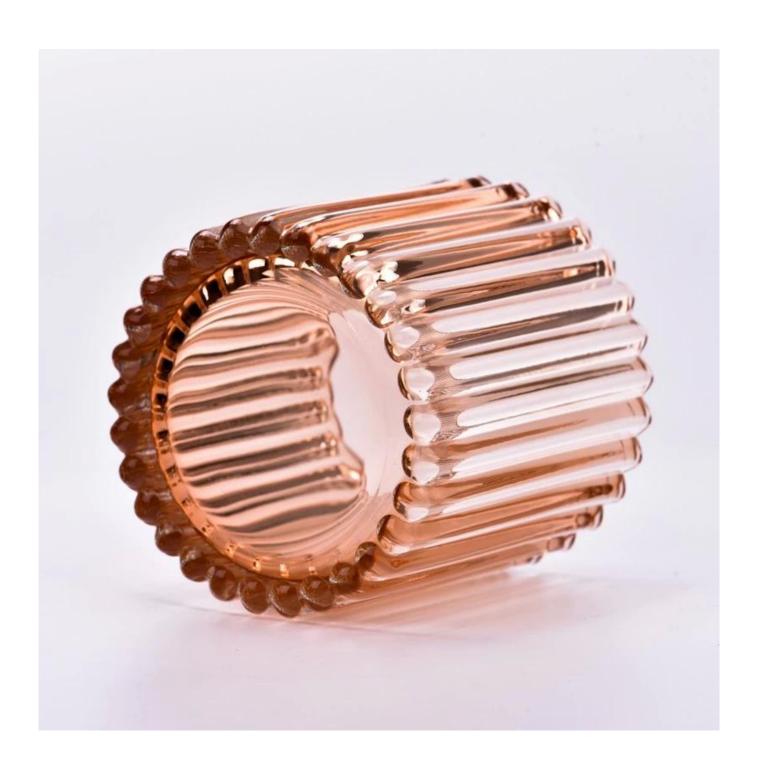

With a gorgeous, crystal clear glass composition, Beautiful craftsmanship and fine glassware go hand-in-hand, and no vessel demonstrates that more eloquently than this glass candle jar. Keep your candles in a container that they deserve, and provide a pretty presentation to your customers.

This youthful and vigorous <u>glass candle jars</u> provide various choice. No matter as candle jar, or as storage jar, It can bring warmth and happiness to your life, customize pattern jars provide you more choices that matches with your home decoration. You can work out more patterns for you candle brand!

This classic 10 ounce glass tumbler is a fantastic choice for high end scented poured candles. Set up as an aromatherapy cup for the home or wedding party or as a vase for the wedding centerpiece.