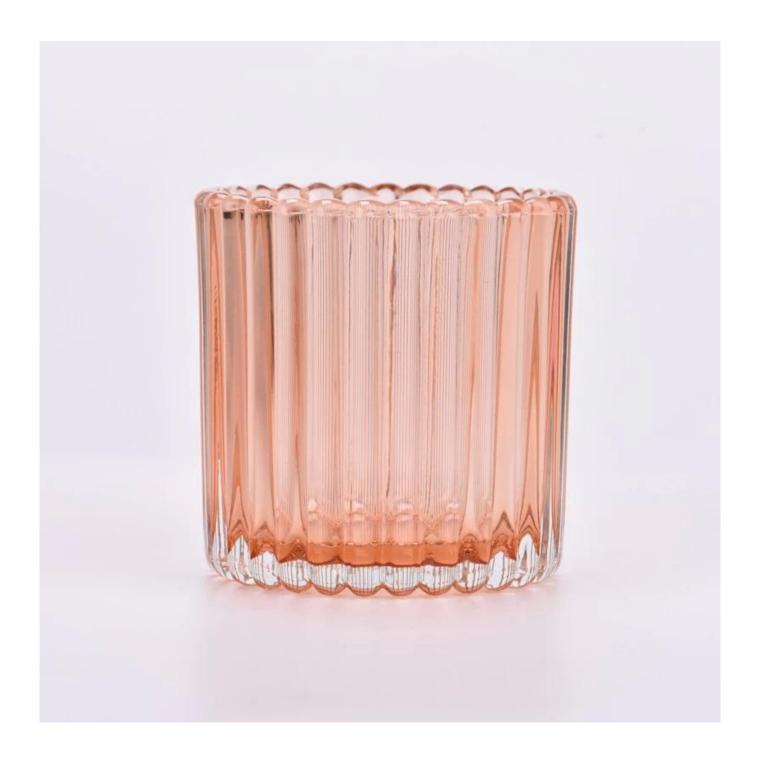

With a gorgeous, crystal clear glass composition, Beautiful craftsmanship and fine glassware go hand-in-hand, and no vessel demonstrates that more eloquently than this glass candle jar. Keep your candles in a container that they deserve, and provide a pretty presentation to your customers.

This youthful and vigorous <u>glass candle jars</u> provide various choice. No matter as candle jar, or as storage jar, It can bring warmth and happiness to your life, customize pattern jars provide you more choices that matches with your home decoration. You can work out more patterns for you candle brand!

This classic 10 ounce glass tumbler is a fantastic choice for high end scented poured candles. Set up as an aromatherapy cup for the home or wedding party or as a vase for the wedding centerpiece.