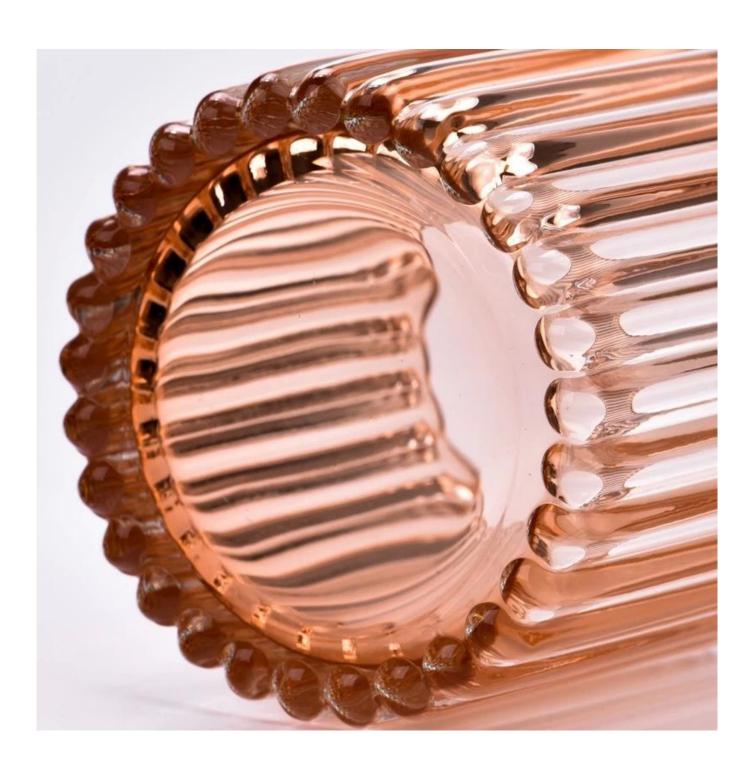

With a gorgeous, crystal clear glass composition, Beautiful craftsmanship and fine glassware go hand-in-hand, and no vessel demonstrates that more eloquently than this glass candle jar. Keep your candles in a container that they deserve, and provide a pretty presentation to your customers.

This youthful and vigorous <u>glass candle jars</u> provide various choice. No matter as candle jar, or as storage jar, It can bring warmth and happiness to your life, customize pattern jars provide you more choices that matches with your home decoration. You can work out more patterns for you candle brand!

This classic 10 ounce glass tumbler is a fantastic choice for high end scented poured candles. Set up as an aromatherapy cup for the home or wedding party or as a vase for the wedding centerpiece.