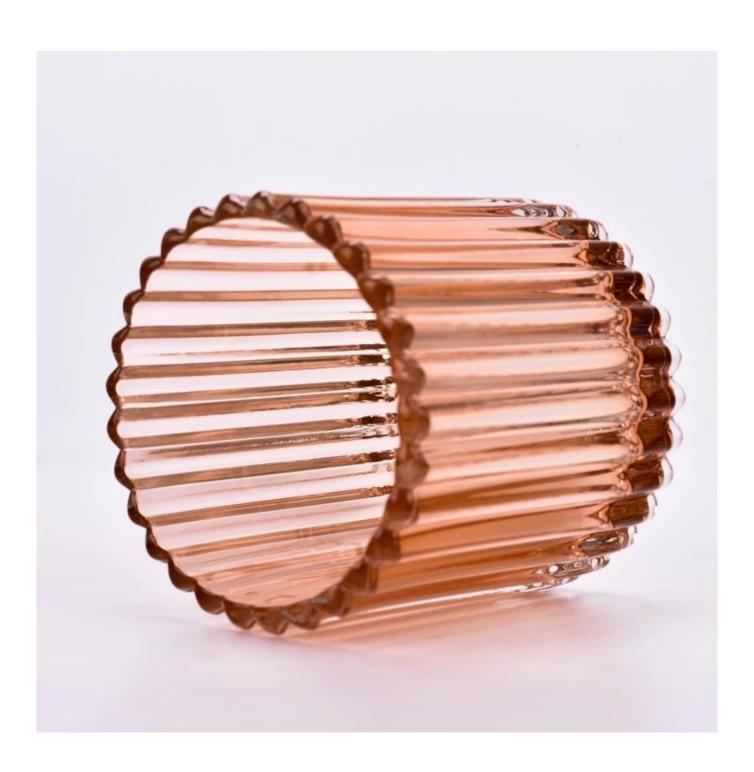

With a gorgeous, crystal clear glass composition, Beautiful craftsmanship and fine glassware go hand-in-hand, and no vessel demonstrates that more eloquently than this glass candle jar. Keep your candles in a container that they deserve, and provide a pretty presentation to your customers.

This youthful and vigorous <u>glass candle jars</u> provide various choice. No matter as candle jar, or as storage jar, It can bring warmth and happiness to your life, customize pattern jars provide you more choices that matches with your home decoration. You can work out more patterns for you candle brand!

This classic 10 ounce glass tumbler is a fantastic choice for high end scented poured candles. Set up as an aromatherapy cup for the home or wedding party or as a vase for the wedding centerpiece.