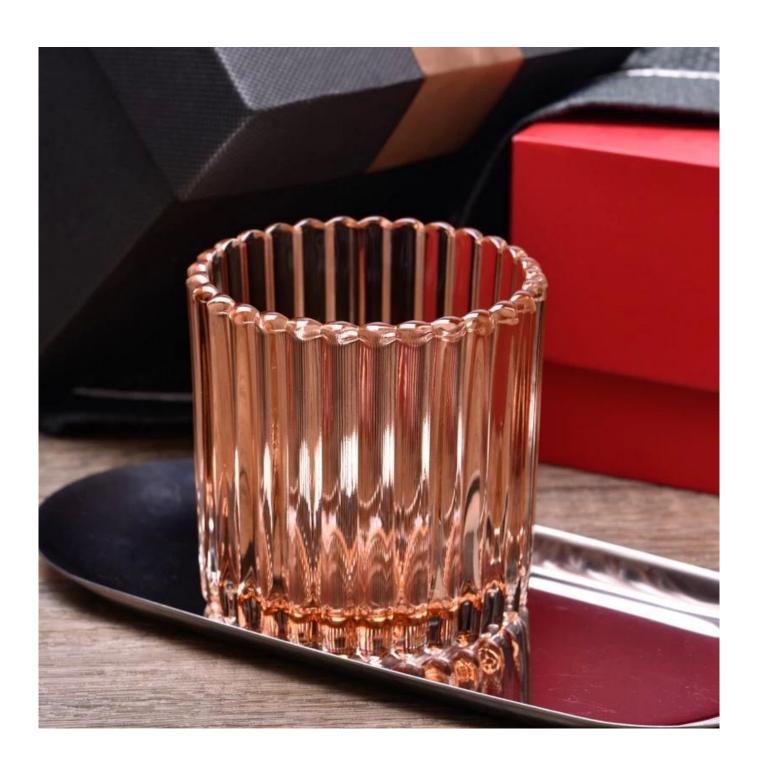

With a gorgeous, crystal clear glass composition, Beautiful craftsmanship and fine glassware go hand-in-hand, and no vessel demonstrates that more eloquently than this glass candle jar. Keep your candles in a container that they deserve, and provide a pretty presentation to your customers.

This youthful and vigorous <u>glass candle jars</u> provide various choice. No matter as candle jar, or as storage jar, It can bring warmth and happiness to your life, customize pattern jars provide you more choices that matches with your home decoration. You can work out more patterns for you candle brand!

This classic 10 ounce glass tumbler is a fantastic choice for high end scented poured candles. Set up as an aromatherapy cup for the home or wedding party or as a vase for the wedding centerpiece.