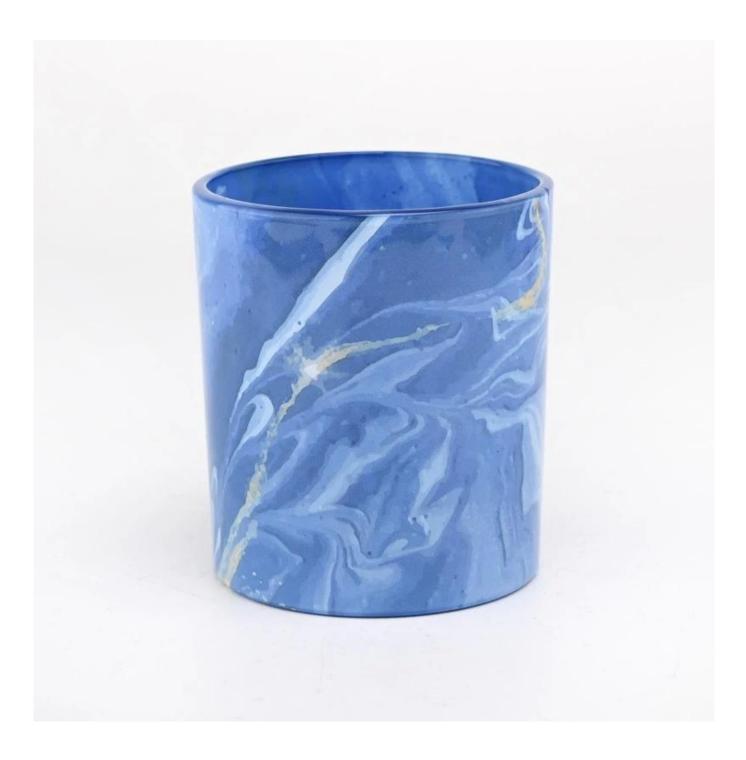

# New painting 10oz glass candle jars for candle making supplier

| Measure           | Item Number:SGHY22081911<br>Top dia:80mm<br>Bottom dia[]74mm<br>Height[]90mm<br>Weight[]290g<br>Capacity:300ML |  |  |  |
|-------------------|----------------------------------------------------------------------------------------------------------------|--|--|--|
| Packing           | Normal packing,Individual gift box, PVC box, window box, color box, white box, etc                             |  |  |  |
| Delivery time     | Within 35 days after the sample and order confirmed                                                            |  |  |  |
| Payment term      | 30% deposit by T/T in advance and the balance against the copy of B/L                                          |  |  |  |
| Shipment          | By sea,by air,by Express and your shipping agent is acceptable                                                 |  |  |  |
| Usage<br>Occasion | Home decor,Wedding Decoration,Wedding Favors,Decoration enhancement,                                           |  |  |  |