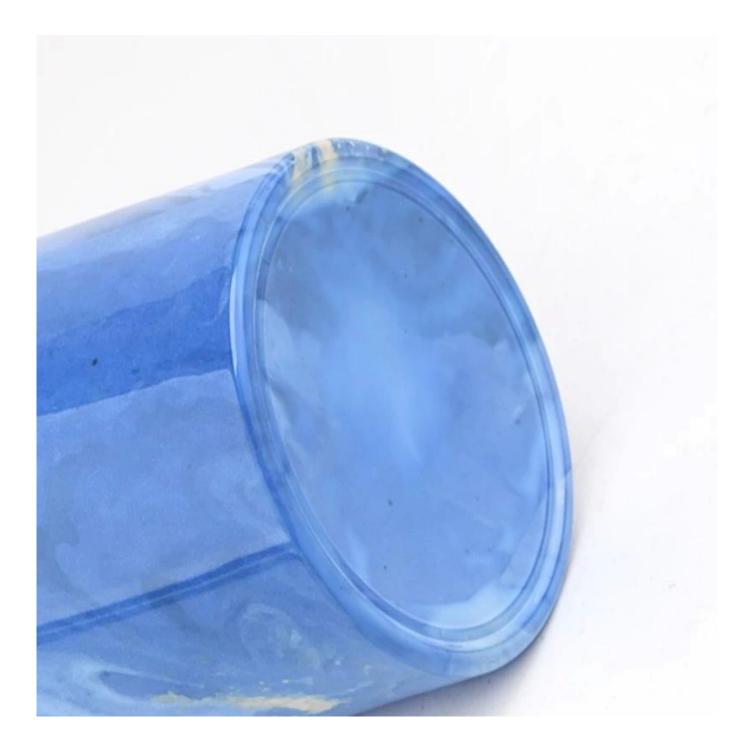

# New painting 10oz glass candle jars for candle making supplier

| Measure           | Item Number:SGHY22081911<br>Top dia:80mm<br>Bottom dia[]74mm<br>Height[]90mm<br>Weight[]290g<br>Capacity:300ML |  |  |  |
|-------------------|----------------------------------------------------------------------------------------------------------------|--|--|--|
| Packing           | Normal packing,Individual gift box, PVC box, window box, color box, white box, etc                             |  |  |  |
| Delivery time     | Within 35 days after the sample and order confirmed                                                            |  |  |  |
| Payment term      | 30% deposit by T/T in advance and the balance against the copy of B/L                                          |  |  |  |
| Shipment          | By sea,by air,by Express and your shipping agent is acceptable                                                 |  |  |  |
| Usage<br>Occasion | Home decor,Wedding Decoration,Wedding Favors,Decoration enhancement,                                           |  |  |  |