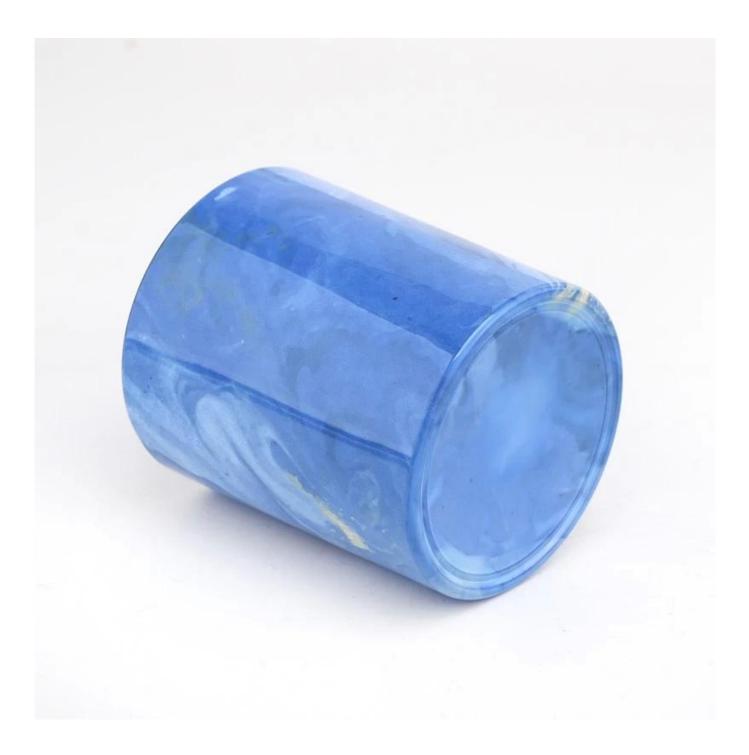

# New painting 10oz glass candle jars for candle making supplier

| Measure           | Item Number:SGHY22081911<br>Top dia:80mm<br>Bottom dia[]74mm<br>Height[]90mm<br>Weight[]290g<br>Capacity:300ML |  |  |  |
|-------------------|----------------------------------------------------------------------------------------------------------------|--|--|--|
| Packing           | Normal packing,Individual gift box, PVC box, window box, color box, white box, etc                             |  |  |  |
| Delivery time     | Within 35 days after the sample and order confirmed                                                            |  |  |  |
| Payment term      | 30% deposit by T/T in advance and the balance against the copy of B/L                                          |  |  |  |
| Shipment          | By sea,by air,by Express and your shipping agent is acceptable                                                 |  |  |  |
| Usage<br>Occasion | Home decor,Wedding Decoration,Wedding Favors,Decoration enhancement,                                           |  |  |  |