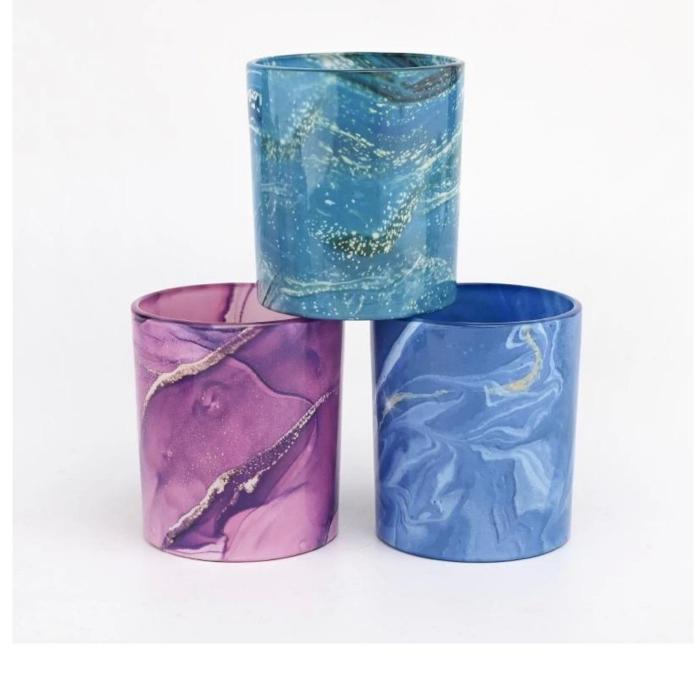

# New painting 10oz glass candle jars for candle making supplier

| Measure           | Item Number:SGHY22081911<br>Top dia:80mm<br>Bottom dia[]74mm<br>Height[]90mm<br>Weight[]290g<br>Capacity:300ML |  |  |  |
|-------------------|----------------------------------------------------------------------------------------------------------------|--|--|--|
| Packing           | Normal packing,Individual gift box, PVC box, window box, color box, white box, etc                             |  |  |  |
| Delivery time     | Within 35 days after the sample and order confirmed                                                            |  |  |  |
| Payment term      | 30% deposit by T/T in advance and the balance against the copy of B/L                                          |  |  |  |
| Shipment          | By sea,by air,by Express and your shipping agent is acceptable                                                 |  |  |  |
| Usage<br>Occasion | Home decor,Wedding Decoration,Wedding Favors,Decoration enhancement,                                           |  |  |  |