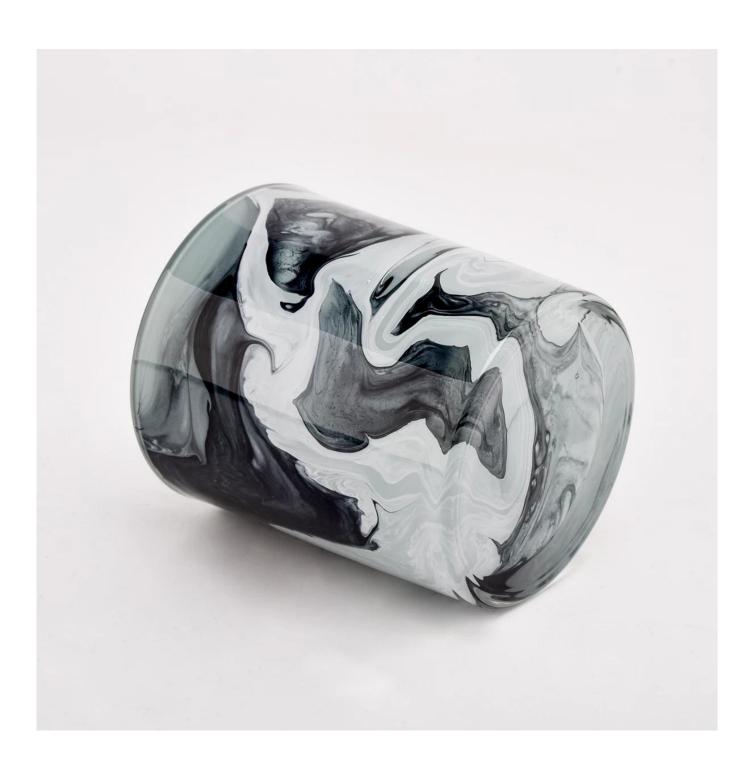

# New design pattern 300ml luxury white glass candle jar wholesale

| Measure           | Item No.:SGZT22070601 Top dia: 80mm Bottom dia: 74mm Height: 90mm Weight: 290g Capacity: 300ml |
|-------------------|------------------------------------------------------------------------------------------------|
| Packing           | Normal packing,Individual gift box, PVC box, window box, color box, white box, etc             |
| Delivery time     | Within 35 days after the sample and order confirmed                                            |
| Payment term      | 30% deposit by T/T in advance and the balance against the copy of B/L                          |
| Shipment          | By sea,by air,by Express and your shipping agent is acceptable                                 |
| Usage<br>Occasion | Home decor,Wedding Decoration,Wedding Favors,Decoration enhancement,                           |