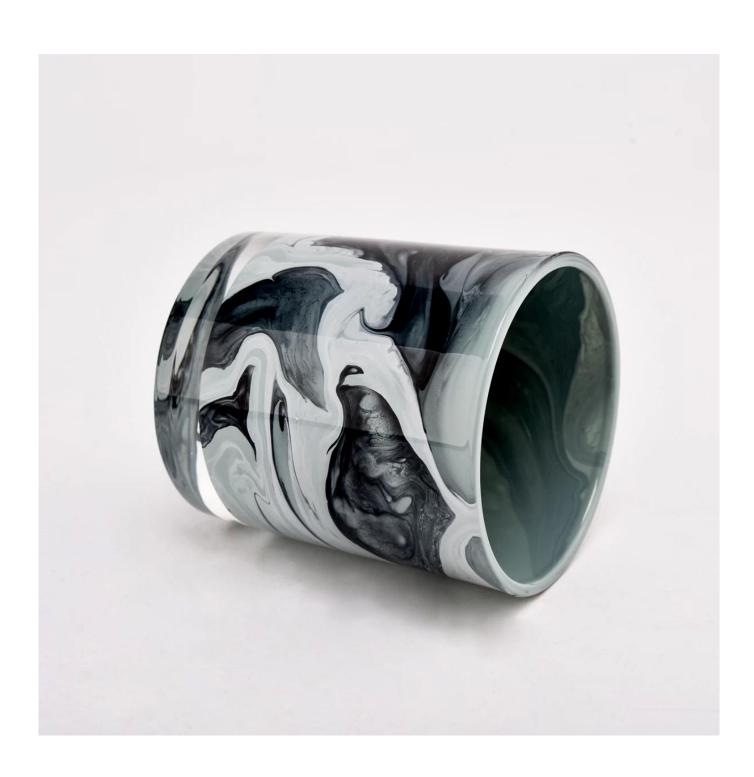

# New design pattern 300ml luxury white glass candle jar wholesale

| Measure           | Item No.:SGZT22070601 Top dia: 80mm Bottom dia: 74mm Height: 90mm Weight: 290g Capacity: 300ml |
|-------------------|------------------------------------------------------------------------------------------------|
| Packing           | Normal packing,Individual gift box, PVC box, window box, color box, white box, etc             |
| Delivery time     | Within 35 days after the sample and order confirmed                                            |
| Payment term      | 30% deposit by T/T in advance and the balance against the copy of B/L                          |
| Shipment          | By sea,by air,by Express and your shipping agent is acceptable                                 |
| Usage<br>Occasion | Home decor,Wedding Decoration,Wedding Favors,Decoration enhancement,                           |