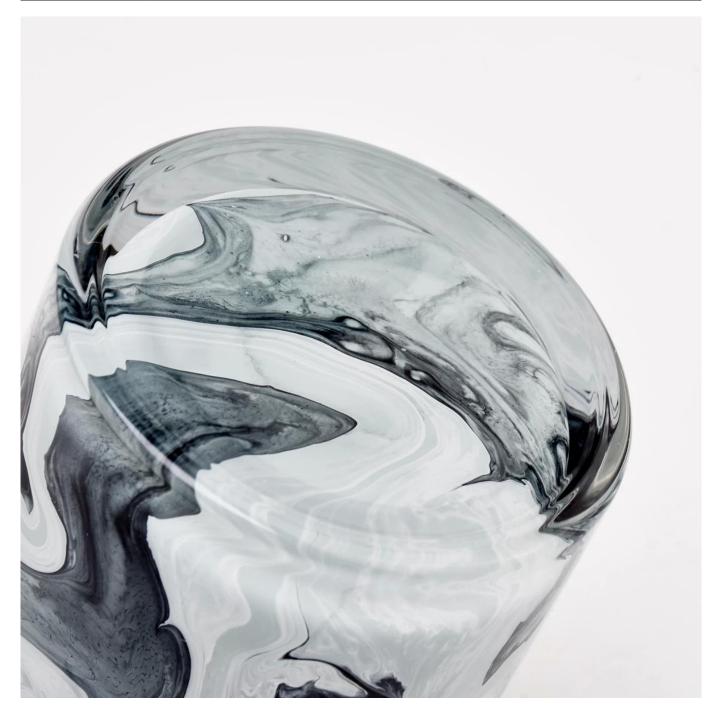

# New design pattern 300ml luxury white glass candle jar wholesale

| Measure           | Item No.:SGZT22070601 Top dia: 80mm Bottom dia: 74mm Height: 90mm Weight: 290g Capacity: 300ml |
|-------------------|------------------------------------------------------------------------------------------------|
| Packing           | Normal packing,Individual gift box, PVC box, window box, color box, white box, etc             |
| Delivery time     | Within 35 days after the sample and order confirmed                                            |
| Payment term      | 30% deposit by T/T in advance and the balance against the copy of B/L                          |
| Shipment          | By sea,by air,by Express and your shipping agent is acceptable                                 |
| Usage<br>Occasion | Home decor,Wedding Decoration,Wedding Favors,Decoration enhancement,                           |