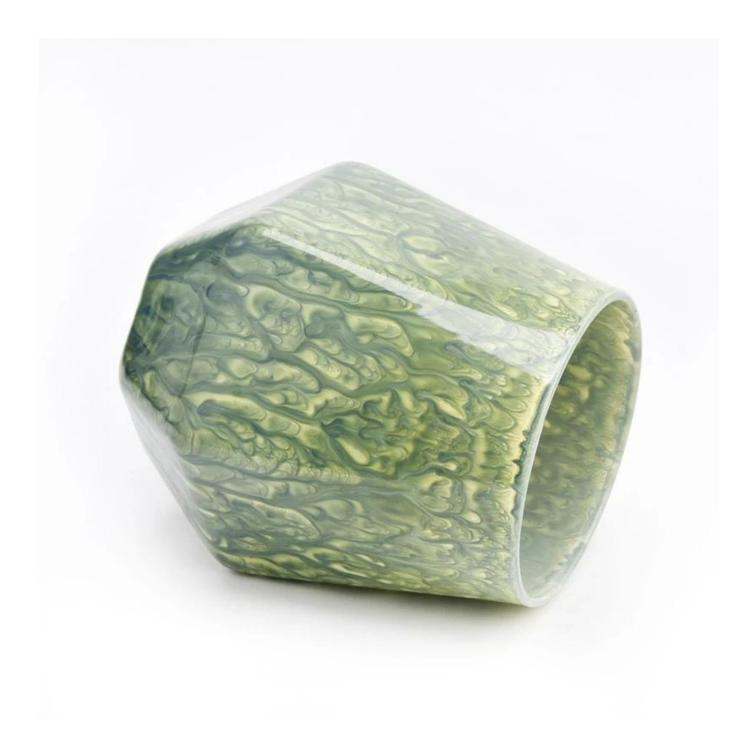

# New design glass candle vessel polygon glass jar for home decor

Product quality is the major focus in <u>Sunny Glassware</u>. <u>Sunny Glassware</u> once demolished 80,000 pcs of glass vessel with barely visible blemish.

| product<br>name   | New design glass candle vessel polygon glass jar for home decor                                                                           |
|-------------------|-------------------------------------------------------------------------------------------------------------------------------------------|
| Sample time       | <ol> <li>5 days if there is glass shape and size</li> <li>15 days, if you need new shapes and sizes glass</li> </ol>                      |
| Measure           | Item:SGHT22101801<br>Top dia: 66mm<br>Bottom dia: 45mm<br>Height: 95mm<br>Weight: 216g<br>Max dia: 90mm<br>Capacity: 295ml<br>MOQ:3000PCS |
| Packing           | Normal packing,Individual gift box, PVC box, window box, color box, white box, etc                                                        |
| Delivery time     | Within 35 days after the sample and order confirmed                                                                                       |
| Payment term      | 30% deposit by T/T in advance and the balance against the copy of B/L                                                                     |
| Shipment          | By sea,by air,by Express and your shipping agent is acceptable                                                                            |
| Usage<br>Occasion | Home decor,Wedding Decoration,Wedding Favors,Decoration enhancement,                                                                      |

## **Product Description**