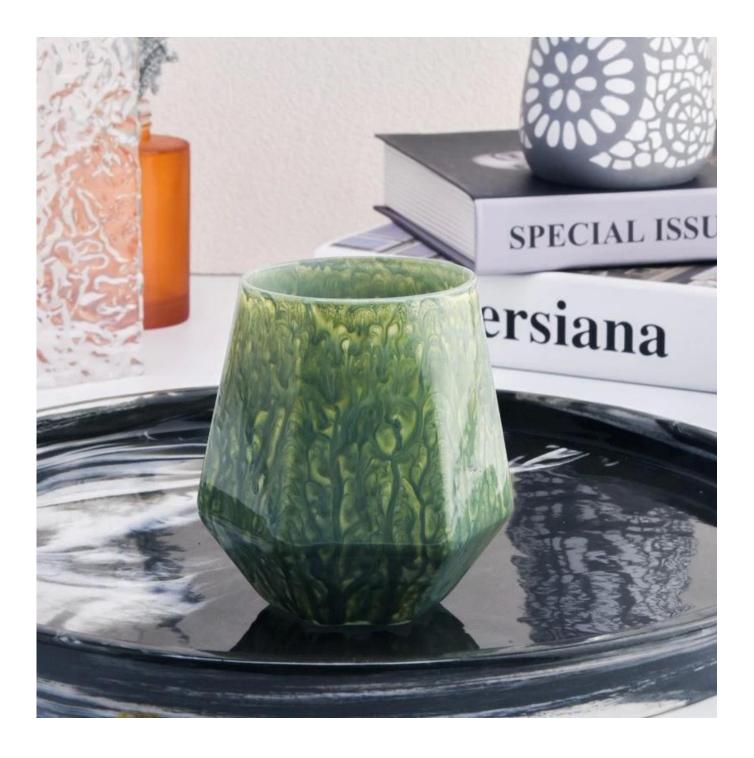

# New design glass candle vessel polygon glass jar for home decor

Product quality is the major focus in <u>Sunny Glassware</u>. <u>Sunny Glassware</u> once demolished 80,000 pcs of glass vessel with barely visible blemish.

| product<br>name   | New design glass candle vessel polygon glass jar for home decor                                                                           |
|-------------------|-------------------------------------------------------------------------------------------------------------------------------------------|
| Sample time       | <ol> <li>5 days if there is glass shape and size</li> <li>15 days, if you need new shapes and sizes glass</li> </ol>                      |
| Measure           | Item:SGHT22101801<br>Top dia: 66mm<br>Bottom dia: 45mm<br>Height: 95mm<br>Weight: 216g<br>Max dia: 90mm<br>Capacity: 295ml<br>MOQ:3000PCS |
| Packing           | Normal packing,Individual gift box, PVC box, window box, color box, white box, etc                                                        |
| Delivery time     | Within 35 days after the sample and order confirmed                                                                                       |
| Payment term      | 30% deposit by T/T in advance and the balance against the copy of B/L                                                                     |
| Shipment          | By sea,by air,by Express and your shipping agent is acceptable                                                                            |
| Usage<br>Occasion | Home decor,Wedding Decoration,Wedding Favors,Decoration enhancement,                                                                      |

## **Product Description**