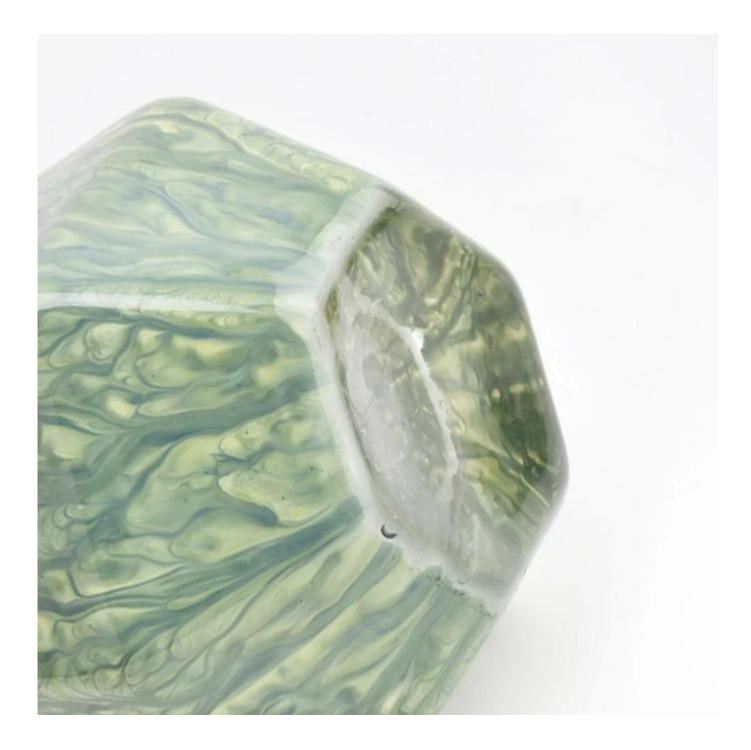

# New design glass candle vessel polygon glass jar for home decor

Product quality is the major focus in <u>Sunny Glassware</u>. <u>Sunny Glassware</u> once demolished 80,000 pcs of glass vessel with barely visible blemish.

| product<br>name   | New design glass candle vessel polygon glass jar for home decor                                                                           |
|-------------------|-------------------------------------------------------------------------------------------------------------------------------------------|
| Sample time       | <ol> <li>5 days if there is glass shape and size</li> <li>15 days, if you need new shapes and sizes glass</li> </ol>                      |
| Measure           | Item:SGHT22101801<br>Top dia: 66mm<br>Bottom dia: 45mm<br>Height: 95mm<br>Weight: 216g<br>Max dia: 90mm<br>Capacity: 295ml<br>MOQ:3000PCS |
| Packing           | Normal packing,Individual gift box, PVC box, window box, color box, white box, etc                                                        |
| Delivery time     | Within 35 days after the sample and order confirmed                                                                                       |
| Payment term      | 30% deposit by T/T in advance and the balance against the copy of B/L                                                                     |
| Shipment          | By sea,by air,by Express and your shipping agent is acceptable                                                                            |
| Usage<br>Occasion | Home decor,Wedding Decoration,Wedding Favors,Decoration enhancement,                                                                      |