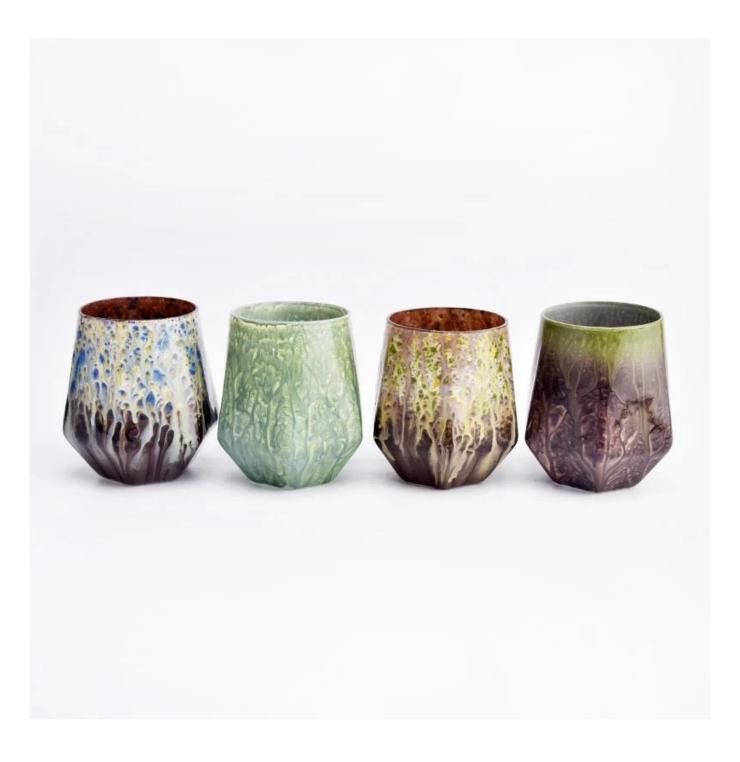

# New design glass candle vessel polygon glass jar for home decor

Product quality is the major focus in <u>Sunny Glassware</u>. <u>Sunny Glassware</u> once demolished 80,000 pcs of glass vessel with barely visible blemish.

| product<br>name   | New design glass candle vessel polygon glass jar for home decor                                                                           |
|-------------------|-------------------------------------------------------------------------------------------------------------------------------------------|
| Sample time       | <ol> <li>5 days if there is glass shape and size</li> <li>15 days, if you need new shapes and sizes glass</li> </ol>                      |
| Measure           | Item:SGHT22101801<br>Top dia: 66mm<br>Bottom dia: 45mm<br>Height: 95mm<br>Weight: 216g<br>Max dia: 90mm<br>Capacity: 295ml<br>MOQ:3000PCS |
| Packing           | Normal packing,Individual gift box, PVC box, window box, color box, white box, etc                                                        |
| Delivery time     | Within 35 days after the sample and order confirmed                                                                                       |
| Payment term      | 30% deposit by T/T in advance and the balance against the copy of B/L                                                                     |
| Shipment          | By sea,by air,by Express and your shipping agent is acceptable                                                                            |
| Usage<br>Occasion | Home decor,Wedding Decoration,Wedding Favors,Decoration enhancement,                                                                      |

## **Product Description**