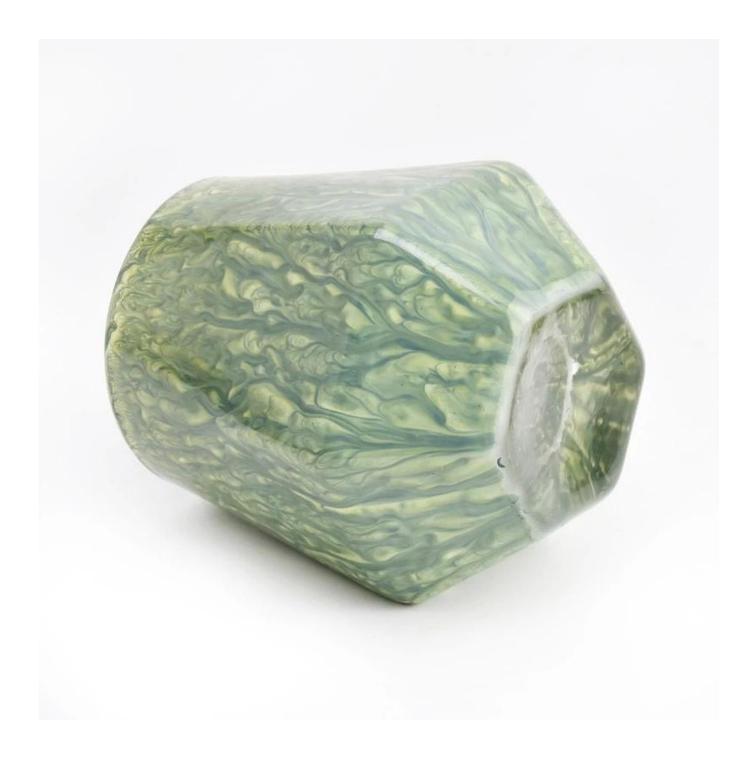

# New design glass candle vessel polygon glass jar for home decor

Product quality is the major focus in <u>Sunny Glassware</u>. <u>Sunny Glassware</u> once demolished 80,000 pcs of glass vessel with barely visible blemish.

| product<br>name   | New design glass candle vessel polygon glass jar for home decor                                                                           |
|-------------------|-------------------------------------------------------------------------------------------------------------------------------------------|
| Sample time       | <ol> <li>5 days if there is glass shape and size</li> <li>15 days, if you need new shapes and sizes glass</li> </ol>                      |
| Measure           | Item:SGHT22101801<br>Top dia: 66mm<br>Bottom dia: 45mm<br>Height: 95mm<br>Weight: 216g<br>Max dia: 90mm<br>Capacity: 295ml<br>MOQ:3000PCS |
| Packing           | Normal packing,Individual gift box, PVC box, window box, color box, white box, etc                                                        |
| Delivery time     | Within 35 days after the sample and order confirmed                                                                                       |
| Payment term      | 30% deposit by T/T in advance and the balance against the copy of B/L                                                                     |
| Shipment          | By sea,by air,by Express and your shipping agent is acceptable                                                                            |
| Usage<br>Occasion | Home decor,Wedding Decoration,Wedding Favors,Decoration enhancement,                                                                      |

## **Product Description**