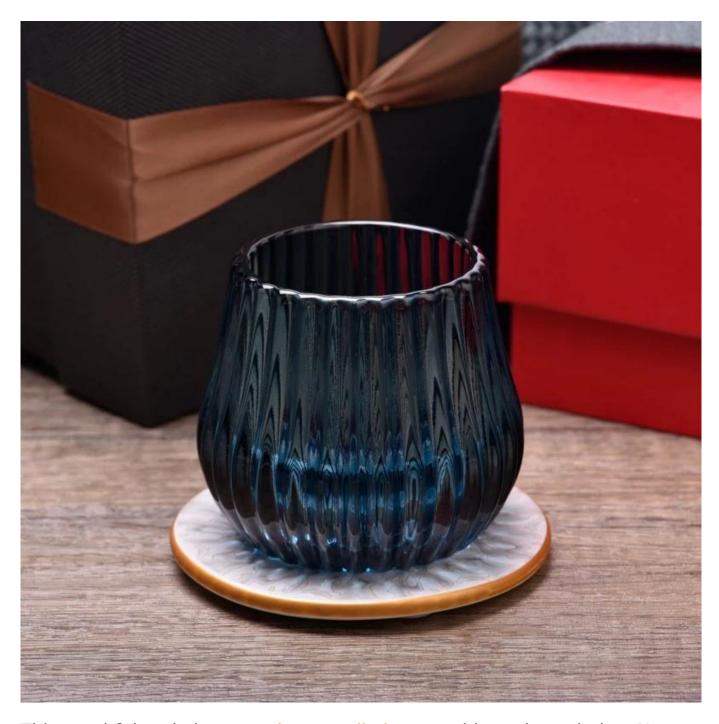

With a gorgeous, crystal clear glass composition, Beautiful craftsmanship and fine glassware go hand-in-hand, and no vessel demonstrates that more eloquently than this glass candle jar. Keep your candles in a container that they deserve, and provide a pretty presentation to your customers.

This youthful and vigorous <u>glass candle jars</u> provide various choice. No matter as candle jar, or as storage jar, It can bring warmth and happiness to your life, customize pattern jars provide you more choices that matches with your home decoration. You can work out more patterns for you candle brand!