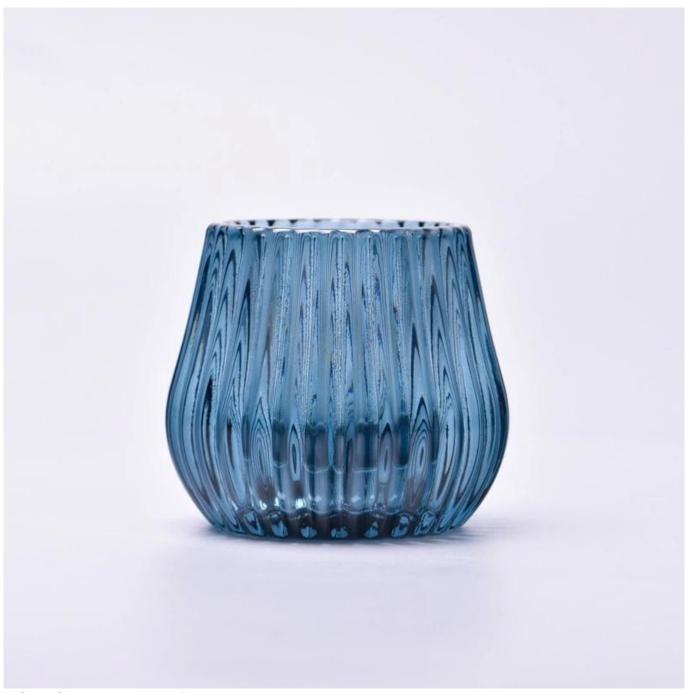

With a gorgeous, crystal clear glass composition, Beautiful craftsmanship and fine glassware go hand-in-hand, and no vessel demonstrates that more eloquently than this glass candle jar. Keep your candles in a container that they deserve, and provide a pretty presentation to your customers.

This youthful and vigorous <u>glass candle jars</u> provide various choice. No matter as candle jar, or as storage jar, It can bring warmth and happiness to your life, customize pattern jars provide you more choices that matches with your home decoration. You can work out more patterns for you candle brand!