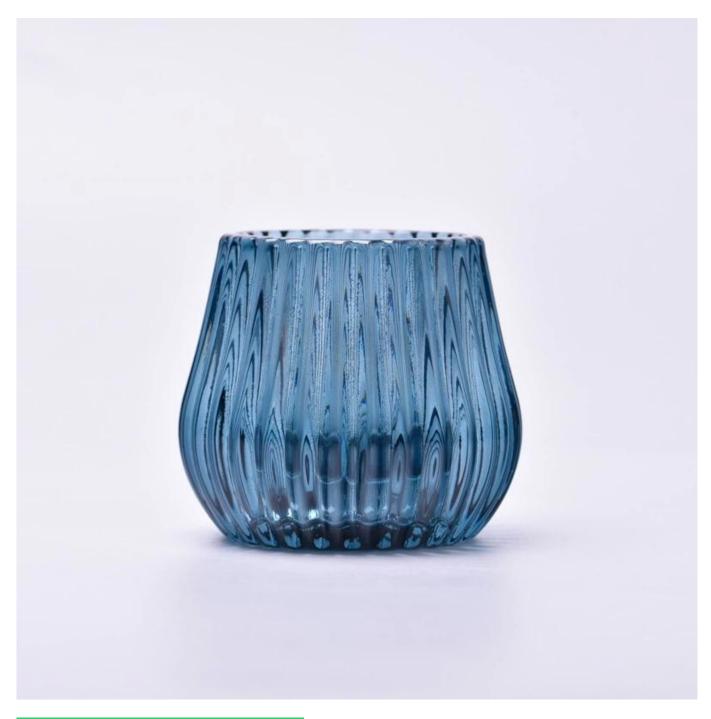

With a gorgeous, crystal clear glass composition, Beautiful craftsmanship and fine glassware go hand-in-hand, and no vessel demonstrates that more eloquently than this glass candle jar. Keep your candles in a container that they deserve, and provide a pretty presentation to your customers.

This youthful and vigorous <u>glass candle jars</u> provide various choice. No matter as candle jar, or as storage jar, It can bring warmth and happiness to your life, customize pattern jars provide you more choices that matches with your home decoration. You can work out more patterns for you candle brand!