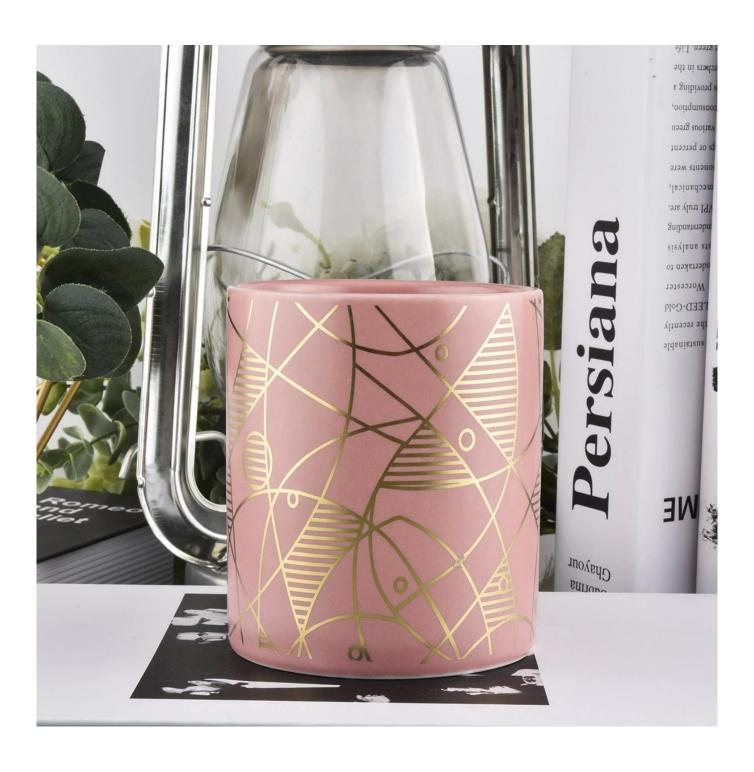

#### Specification

Product name New arrival empty decorative pink ceramic candle holders wedding decoration

Top dia:73mm Bottom dia:46mm Maxi dia.:97mm

Size Height:100mm Weight:360g

Weight:360g Capacity:420ml