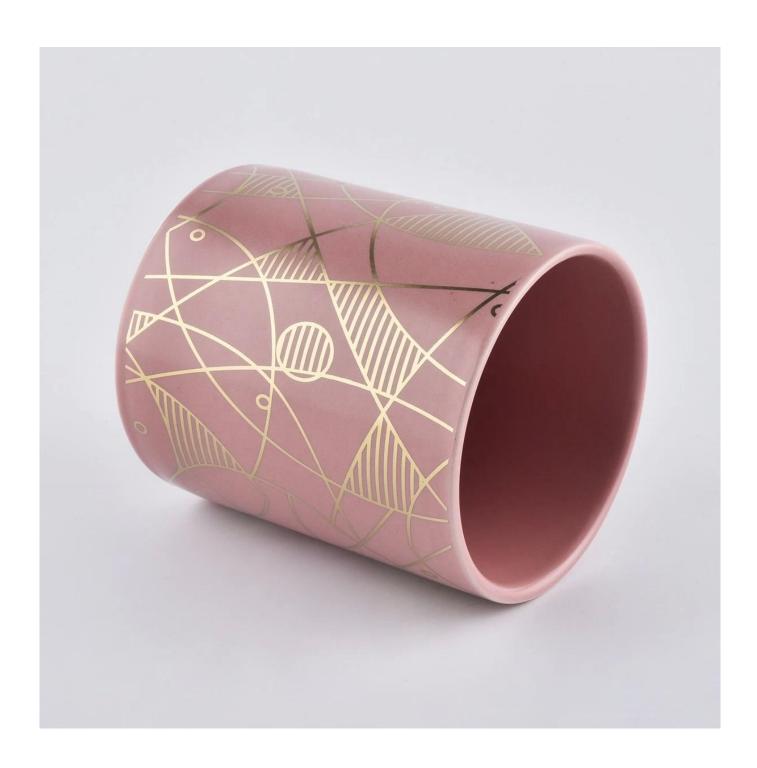

#### Specification

Product name New arrival empty decorative pink ceramic candle holders wedding decoration

Top dia:73mm Bottom dia:46mm Maxi dia.:97mm

Size Height:100mm Weight:360g

Weight:360g Capacity:420ml