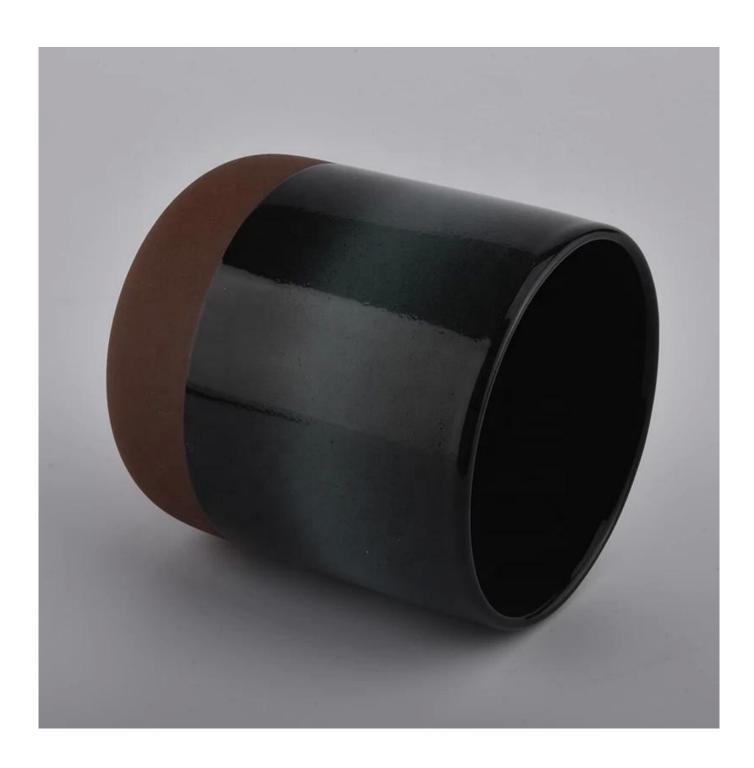

## QC Extra Six Steps

No major quality complaints for 9 years

**Product Description** 

Specification

Product name New arrival empty decorative black ceramic candle holders home decoration

Size Top dia: 90 mm Bottom dia: 50 mm Height:100mm Weight: 263g Capacity: 430ml