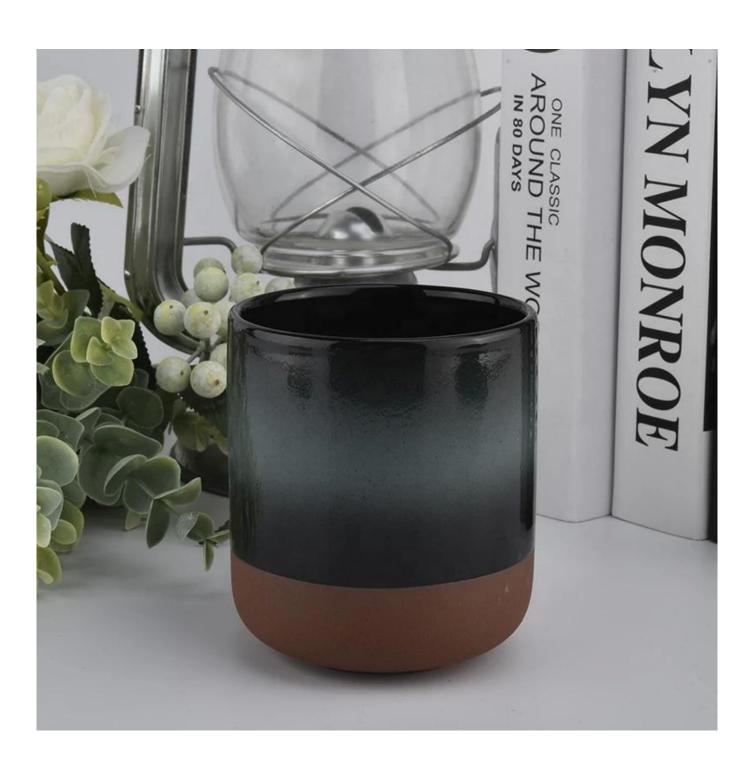

## QC Extra Six Steps

No major quality complaints for 9 years

**Product Description** 

Specification

Product name New arrival empty decorative black ceramic candle holders home decoration

Size Top dia: 90 mm Bottom dia: 50 mm Height:100mm Weight: 263g Capacity: 430ml