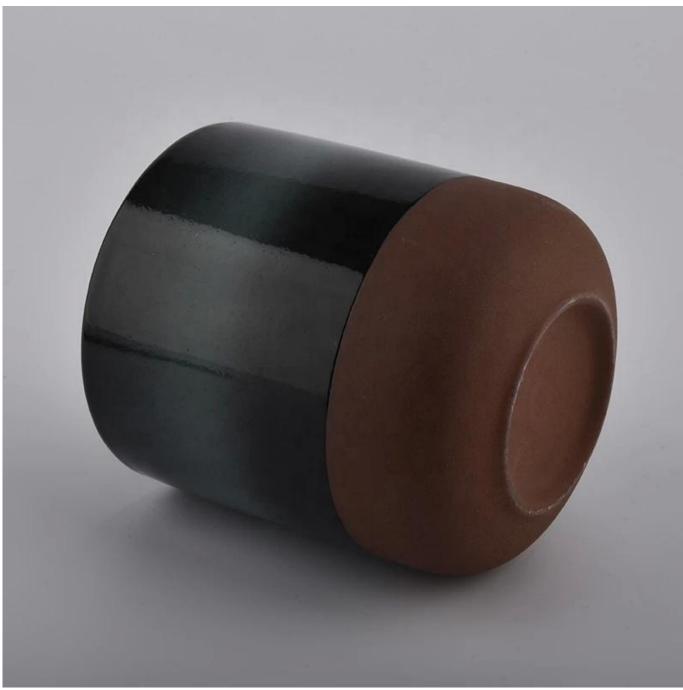

## QC Extra Six Steps

No major quality complaints for 9 years

**Product Description** 

Specification

Product name New arrival empty decorative black ceramic candle holders home decoration

Size Top dia: 90 mm Bottom dia: 50 mm Height:100mm Weight: 263g Capacity: 430ml