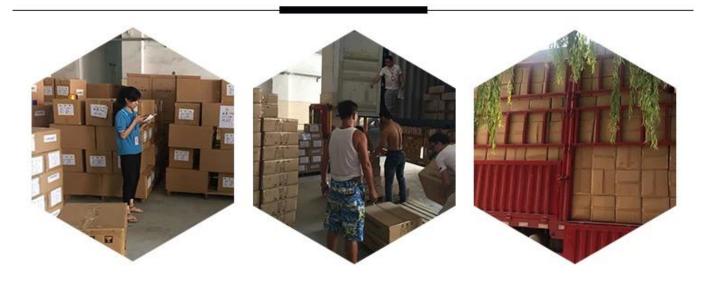

## Small Quantity Acceptance

all products have stock anytime

## Award-winning Design Team

won the trust of many upscale brands

## QC Extra Six Steps

No major quality complaints for 9 years



**Product Description** 







Specification

Product name New arrival empty decorative black ceramic candle holders home decoration

Size Top dia: 90 mm Bottom dia: 50 mm Height:100mm Weight: 263g Capacity: 430ml

Delivery time Within 35 days after the sample and order confirmed

Shipment By sea, by air, by Express and your shipping agent is acceptable

Packing & Delivery

#### · PACKING&SHIPPING ·



#### · PACKING DISPLAY ·



To better ensure the safety of your goods, professional, environmentally friendly, convenient and efficient packaging services will be provided.

Company Profile

#### Company Profile



**Sunny Glassware** was established by Frank and Alice for more than 25 years, which provide a leading excellent combination between prices, quality & responsiveness in glassware industry.

Sunny keep engaged in glassware designing and manufacturing, there are more than 10 product lines available from hand blown craft to machine pressed, machine blown and IS machine made etc., and various kinds of deep processing technologies can be customized such as color sprayed, laser printing, decal print, electroplate, frosted, screen printing, sandblasted and ion plating etc. ISO 9001:2