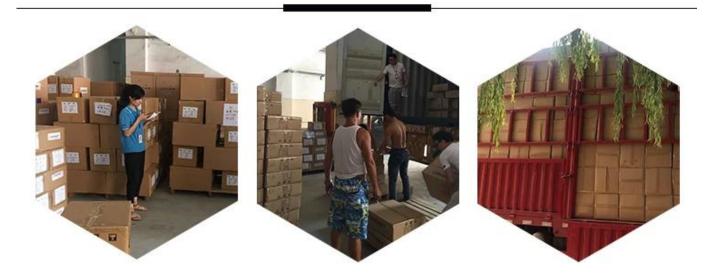

Shipment By sea,by air,by Express and your shipping agent is acceptable

Packing & Delivery

# · PACKING&SHIPPING ·