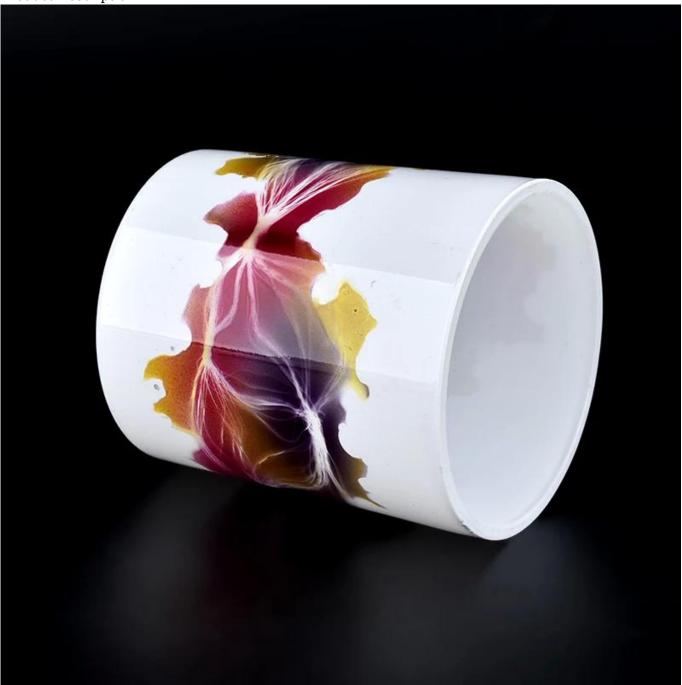

New arrival decorative glass candle jars 8oz glass candle holders wholesale

Product Description

### Specification

Product name 8 oz 10 oz Luxury empty frosted black custom ceramic candle vessels

Size Top dia: 82.5mm Bottom dia: 55mm Height: 102mm Weight: 300g Capacity: 380ml

Delivery time Within 35 days after the sample and order confirmed