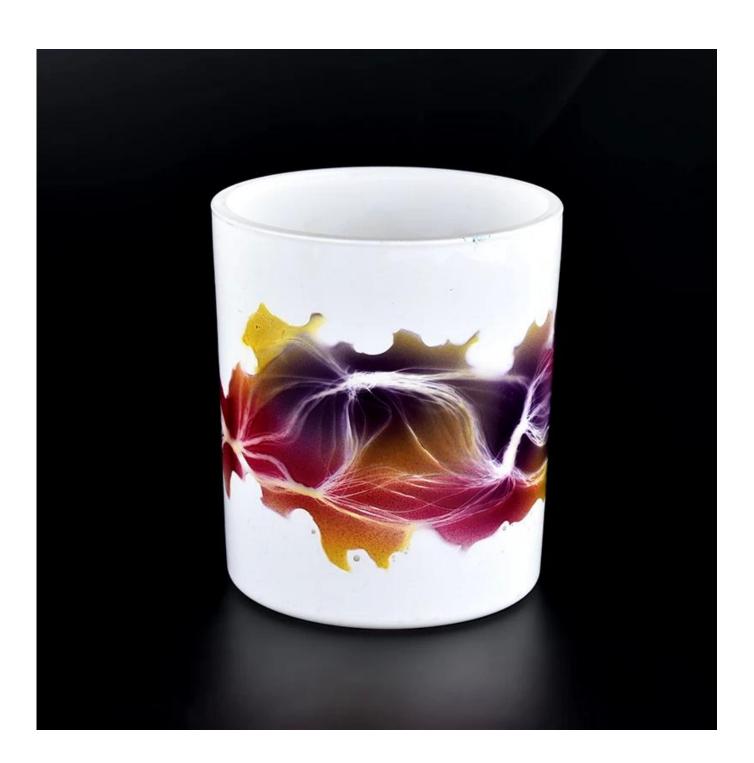

New arrival decorative glass candle jars 8oz glass candle holders wholesale

Product Description

### Specification

Product name 8 oz 10 oz Luxury empty frosted black custom ceramic candle vessels

Size Top dia: 82.5mm Bottom dia: 55mm Height: 102mm Weight: 300g Capacity: 380ml

Delivery time Within 35 days after the sample and order confirmed