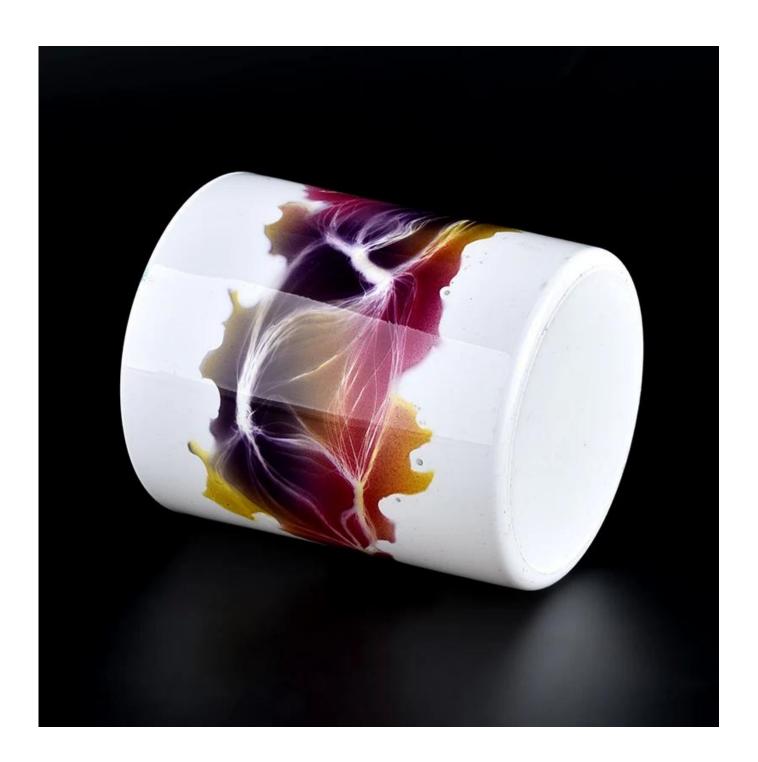

New arrival decorative glass candle jars 8oz glass candle holders wholesale

Product Description

### Specification

Product name 8 oz 10 oz Luxury empty frosted black custom ceramic candle vessels

Size Top dia: 82.5mm Bottom dia: 55mm Height: 102mm Weight: 300g Capacity: 380ml

Delivery time Within 35 days after the sample and order confirmed