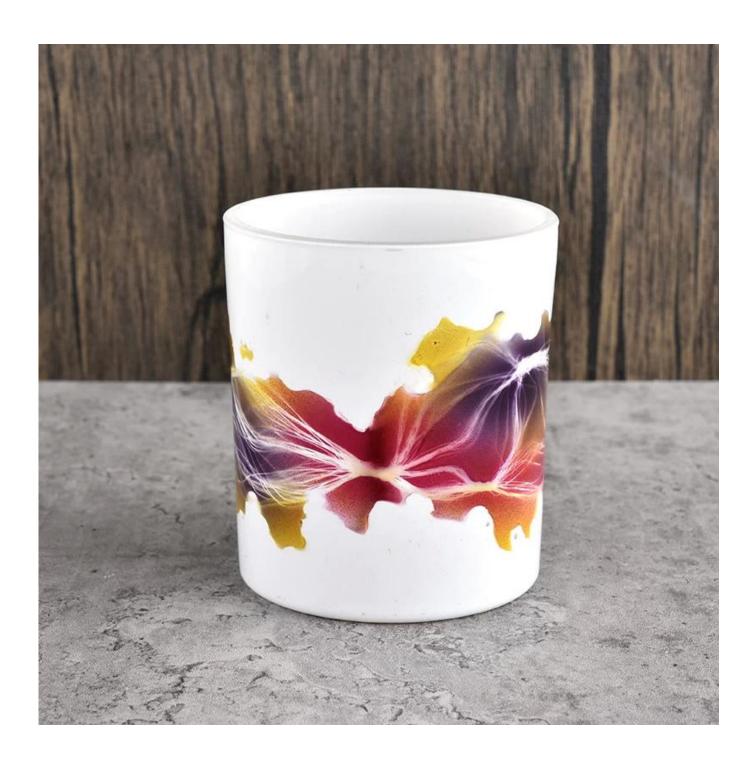

New arrival decorative glass candle jars 8oz glass candle holders wholesale

Product Description

### Specification

Product name 8 oz 10 oz Luxury empty frosted black custom ceramic candle vessels

Size Top dia: 82.5mm Bottom dia: 55mm Height: 102mm Weight: 300g Capacity: 380ml

Delivery time Within 35 days after the sample and order confirmed