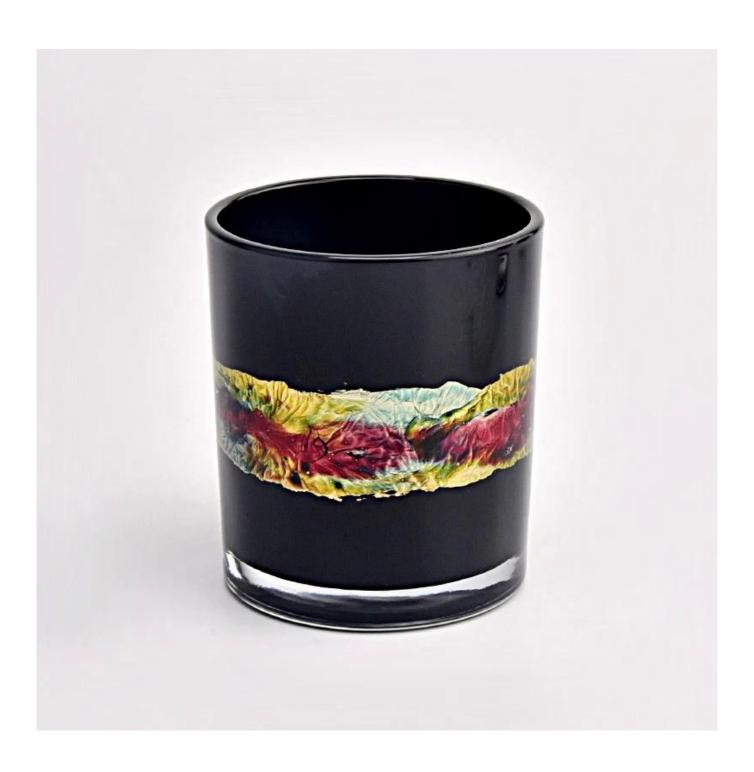

# New Design Glass Candle Jars Luxury Black Candle vessel wholesale

| Measure           | Item:SGTC22092739 Top dia: 75mm Bottom dia: 65mm Height: 90mm Weight: 190g Capacity: 250ml MOQ:3000PCS |
|-------------------|--------------------------------------------------------------------------------------------------------|
| Packing           | Normal packing,Individual gift box, PVC box, window box, color box, white box, etc                     |
| Delivery time     | Within 35 days after the sample and order confirmed                                                    |
| Payment term      | 30% deposit by T/T in advance and the balance against the copy of B/L                                  |
| Shipment          | By sea,by air,by Express and your shipping agent is acceptable                                         |
| Usage<br>Occasion | Home decor,Wedding Decoration,Wedding Favors,Decoration enhancement,                                   |