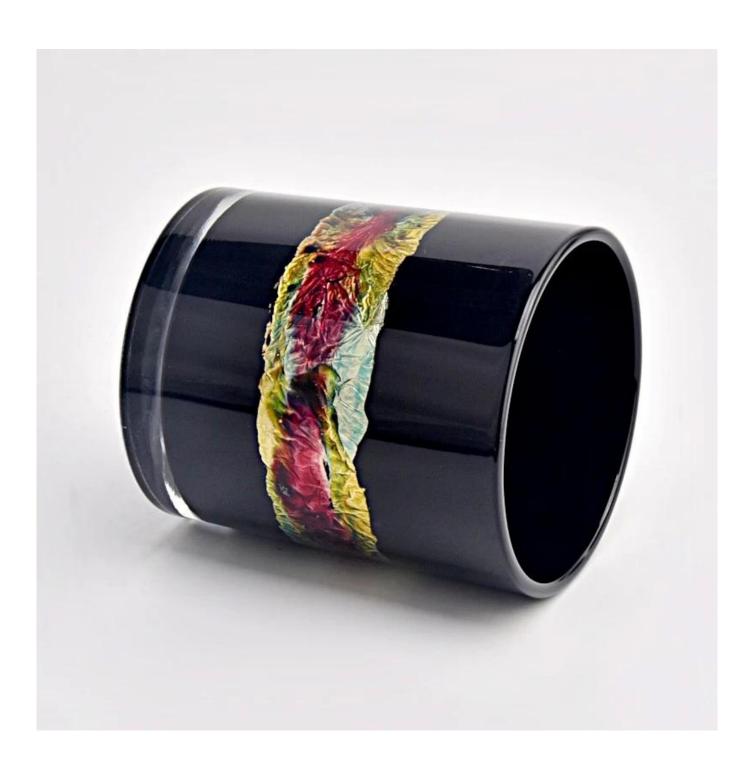

# New Design Glass Candle Jars Luxury Black Candle vessel wholesale

| Measure           | Item:SGTC22092739 Top dia: 75mm Bottom dia: 65mm Height: 90mm Weight: 190g Capacity: 250ml MOQ:3000PCS |
|-------------------|--------------------------------------------------------------------------------------------------------|
| Packing           | Normal packing,Individual gift box, PVC box, window box, color box, white box, etc                     |
| Delivery time     | Within 35 days after the sample and order confirmed                                                    |
| Payment term      | 30% deposit by T/T in advance and the balance against the copy of B/L                                  |
| Shipment          | By sea,by air,by Express and your shipping agent is acceptable                                         |
| Usage<br>Occasion | Home decor,Wedding Decoration,Wedding Favors,Decoration enhancement,                                   |