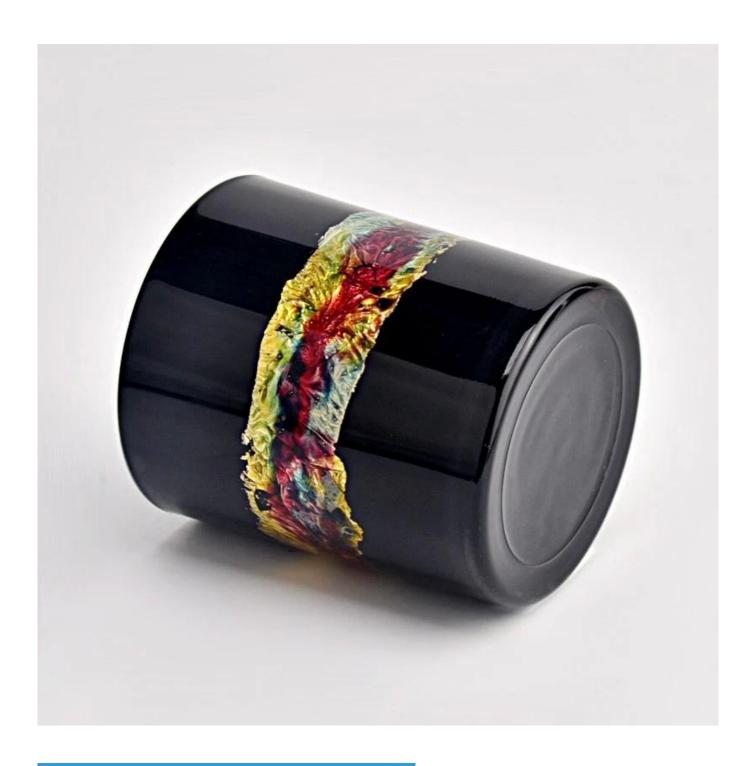

# New Design Glass Candle Jars Luxury Black Candle vessel wholesale

### **Product Description**

| product name | New Design Glass Candle Jars Luxury Black Candle vessel wholesale                                                       |
|--------------|-------------------------------------------------------------------------------------------------------------------------|
| Sample time  | <ul><li>1. 5 days if there is glass shape and size</li><li>2. 15 days, if you need new shapes and sizes glass</li></ul> |

| Measure           | Item:SGTC22092739 Top dia: 75mm Bottom dia: 65mm Height: 90mm Weight: 190g Capacity: 250ml MOQ:3000PCS |
|-------------------|--------------------------------------------------------------------------------------------------------|
| Packing           | Normal packing,Individual gift box, PVC box, window box, color box, white box, etc                     |
| Delivery time     | Within 35 days after the sample and order confirmed                                                    |
| Payment term      | 30% deposit by T/T in advance and the balance against the copy of B/L                                  |
| Shipment          | By sea,by air,by Express and your shipping agent is acceptable                                         |
| Usage<br>Occasion | Home decor,Wedding Decoration,Wedding Favors,Decoration enhancement,                                   |