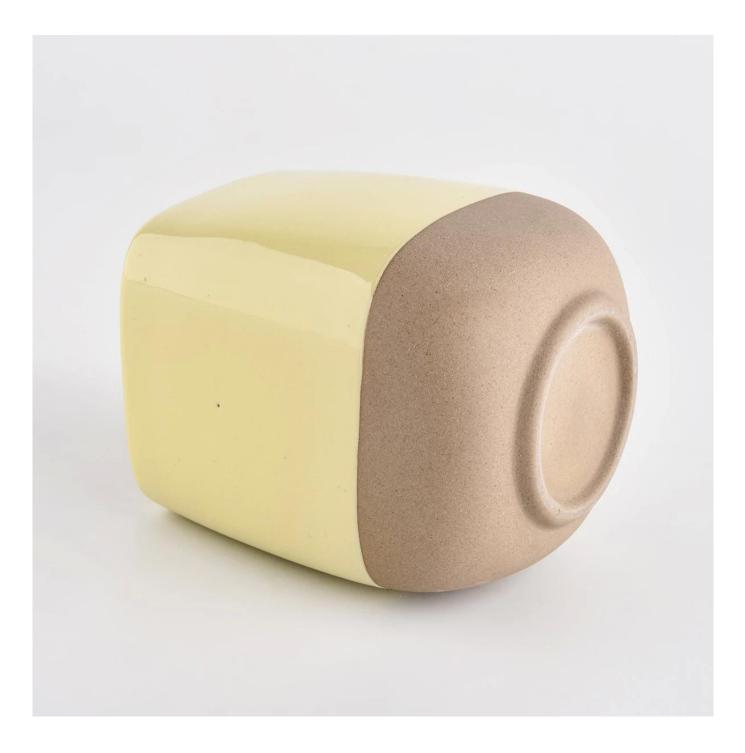

# New Design Ceramic Candle Jar with Lids for Home Decoration

| Measure           | Jar:<br>Top dia: 79X79mm<br>Bottom dia: 91X91mm<br>Height: 109mm<br>Weight: 372g<br>Capacity: 520ml<br>Lid:<br>Top dia: 65x65 mm<br>Height: 32mm<br>Weight: 65g |  |  |  |
|-------------------|-----------------------------------------------------------------------------------------------------------------------------------------------------------------|--|--|--|
| Packing           | Normal packing,Individual gift box, PVC box, window box, color box, white box, etc                                                                              |  |  |  |
| Delivery time     | Within 35 days after the sample and order confirmed                                                                                                             |  |  |  |
| Payment term      | 30% deposit by T/T in advance and the balance against the copy of B/L                                                                                           |  |  |  |
| Shipment          | By sea,by air,by Express and your shipping agent is acceptable                                                                                                  |  |  |  |
| Usage<br>Occasion | Home decor,Wedding Decoration,Wedding Favors,Decoration enhancement,                                                                                            |  |  |  |