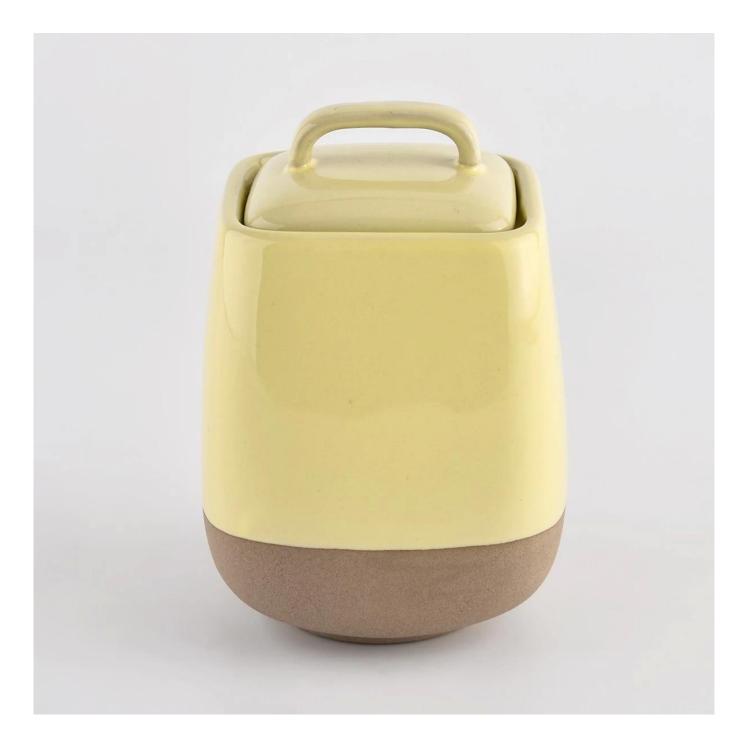

# New Design Ceramic Candle Jar with Lids for Home Decoration

| Measure           | Jar:<br>Top dia: 79X79mm<br>Bottom dia: 91X91mm<br>Height: 109mm<br>Weight: 372g<br>Capacity: 520ml<br>Lid:<br>Top dia: 65x65 mm<br>Height: 32mm<br>Weight: 65g |  |  |  |
|-------------------|-----------------------------------------------------------------------------------------------------------------------------------------------------------------|--|--|--|
| Packing           | Normal packing,Individual gift box, PVC box, window box, color box, white box, etc                                                                              |  |  |  |
| Delivery time     | Within 35 days after the sample and order confirmed                                                                                                             |  |  |  |
| Payment term      | 30% deposit by T/T in advance and the balance against the copy of B/L                                                                                           |  |  |  |
| Shipment          | By sea,by air,by Express and your shipping agent is acceptable                                                                                                  |  |  |  |
| Usage<br>Occasion | Home decor,Wedding Decoration,Wedding Favors,Decoration enhancement,                                                                                            |  |  |  |