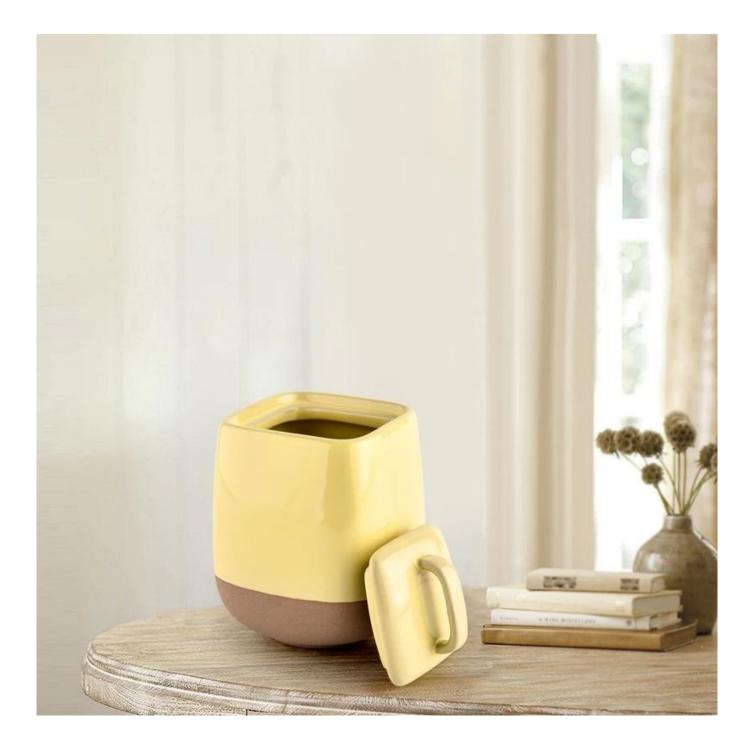

# New Design Ceramic Candle Jar with Lids for Home Decoration

| Measure           | Jar:<br>Top dia: 79X79mm<br>Bottom dia: 91X91mm<br>Height: 109mm<br>Weight: 372g<br>Capacity: 520ml<br>Lid:<br>Top dia: 65x65 mm<br>Height: 32mm<br>Weight: 65g |  |  |  |
|-------------------|-----------------------------------------------------------------------------------------------------------------------------------------------------------------|--|--|--|
| Packing           | Normal packing,Individual gift box, PVC box, window box, color box, white box, etc                                                                              |  |  |  |
| Delivery time     | Within 35 days after the sample and order confirmed                                                                                                             |  |  |  |
| Payment term      | 30% deposit by T/T in advance and the balance against the copy of B/L                                                                                           |  |  |  |
| Shipment          | By sea,by air,by Express and your shipping agent is acceptable                                                                                                  |  |  |  |
| Usage<br>Occasion | Home decor,Wedding Decoration,Wedding Favors,Decoration enhancement,                                                                                            |  |  |  |