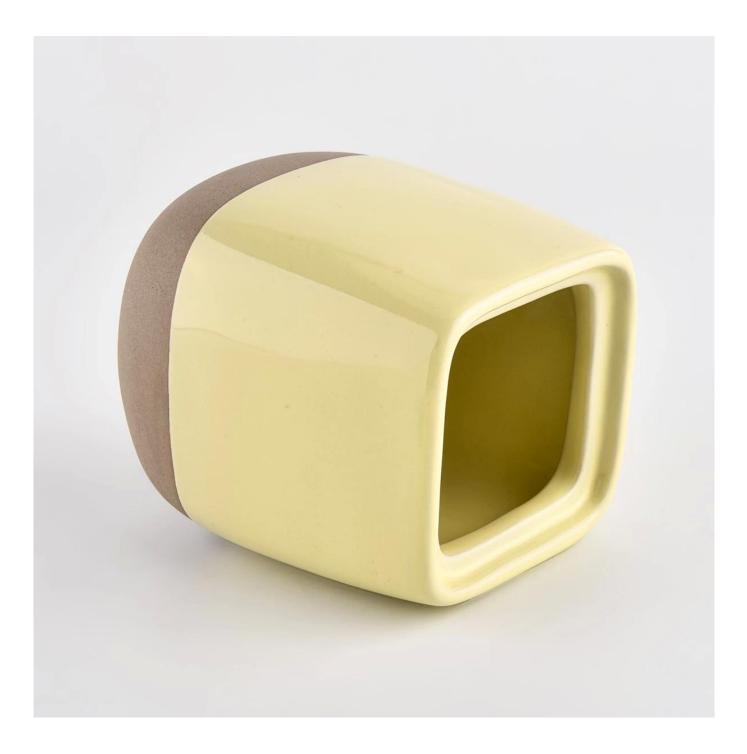

# New Design Ceramic Candle Jar with Lids for Home Decoration

| Measure           | Jar:<br>Top dia: 79X79mm<br>Bottom dia: 91X91mm<br>Height: 109mm<br>Weight: 372g<br>Capacity: 520ml<br>Lid:<br>Top dia: 65x65 mm<br>Height: 32mm<br>Weight: 65g |  |  |  |
|-------------------|-----------------------------------------------------------------------------------------------------------------------------------------------------------------|--|--|--|
| Packing           | Normal packing,Individual gift box, PVC box, window box, color box, white box, etc                                                                              |  |  |  |
| Delivery time     | Within 35 days after the sample and order confirmed                                                                                                             |  |  |  |
| Payment term      | 30% deposit by T/T in advance and the balance against the copy of B/L                                                                                           |  |  |  |
| Shipment          | By sea,by air,by Express and your shipping agent is acceptable                                                                                                  |  |  |  |
| Usage<br>Occasion | Home decor,Wedding Decoration,Wedding Favors,Decoration enhancement,                                                                                            |  |  |  |