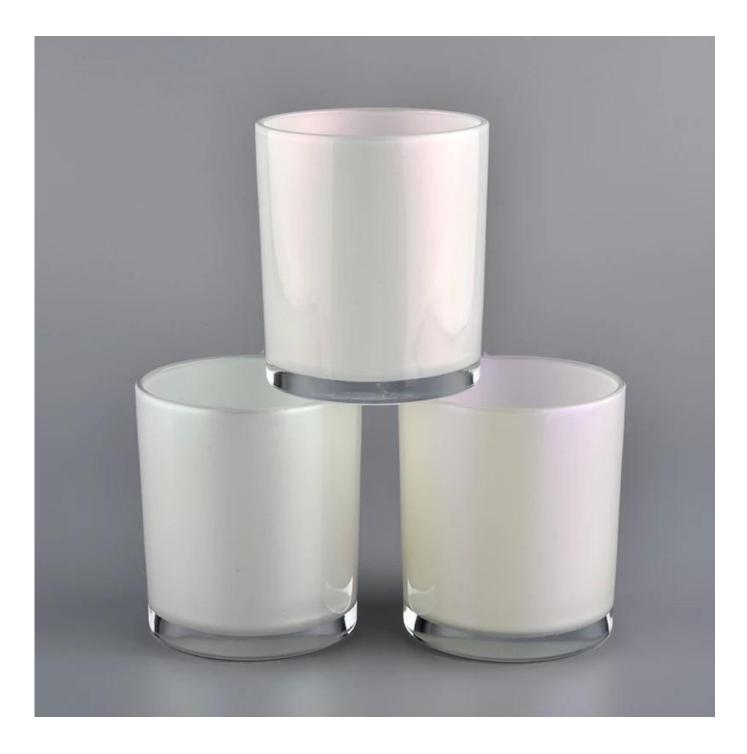

New Arrival Matte iridescent glass candle jar

Sunny Glassware can not only perform OEM/ODM orders, but also help many brands from concept design to actual proudcts.

Focusing on luxury fragrance products in the latest 10 years, Sunny Glassware is the supplier of 80% fragrance brands in the United States.

## **Product Description**

Item No SGJD20051303

| Product Size  | Top dia: 88mm<br>Bottom dia: 86mm<br>Heiaht: 102mm<br>Weiaht: 369a<br>Capacity: 438ml(can fill around 10~11oz soy wax)<br>4oz,6oz,8oz,10oz,12oz,14oz and other dimension are availible |
|---------------|----------------------------------------------------------------------------------------------------------------------------------------------------------------------------------------|
|               | Custom design are welcome                                                                                                                                                              |
| Material      | New Arrival Matte iridescent glass candle jar                                                                                                                                          |
| Samples       | Existing clear glass samples for free<br>Sent collected by courier                                                                                                                     |
| Samples time  | 5-7 days after confirming.                                                                                                                                                             |
| Packing       | Normal Packing, 48pcs per carton                                                                                                                                                       |
| Delivery time | Within 35 days after the sample and order confirmed                                                                                                                                    |
| Payment terms | 30% pay by TT ,balance paid after showing the BL copy                                                                                                                                  |
| Certificate   | Annealing(for candle holders) test                                                                                                                                                     |