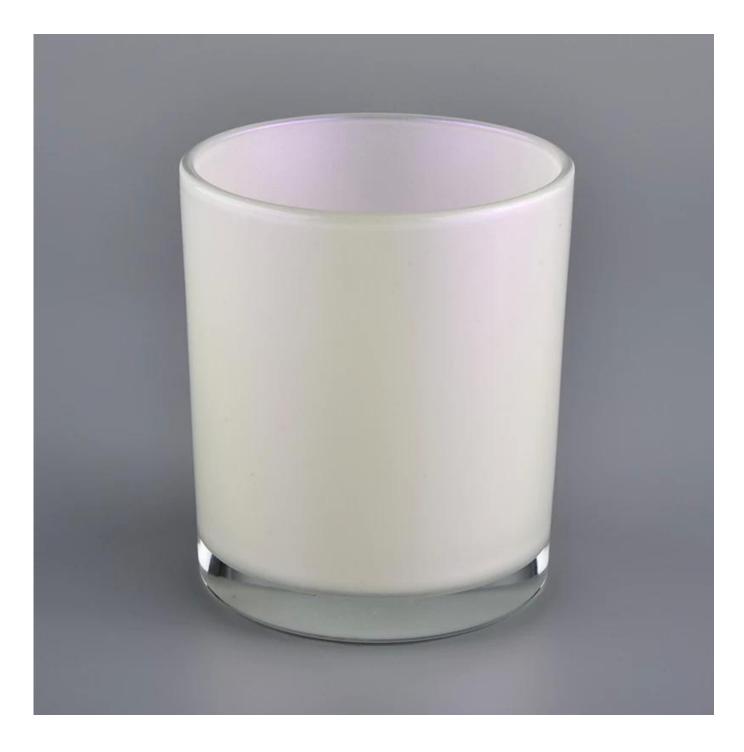

New Arrival Matte iridescent glass candle jar

Sunny Glassware can not only perform OEM/ODM orders, but also help many brands from concept design to actual proudcts.

Focusing on luxury fragrance products in the latest 10 years, Sunny Glassware is the supplier of 80% fragrance brands in the United States.

## **Product Description**

Item No SGJD20051303

| Product Size  | Top dia: 88mm<br>Bottom dia: 86mm<br>Heiaht: 102mm<br>Weiaht: 369a<br>Capacity: 438ml(can fill around 10~11oz soy wax)<br>4oz,6oz,8oz,10oz,12oz,14oz and other dimension are availible |
|---------------|----------------------------------------------------------------------------------------------------------------------------------------------------------------------------------------|
|               | Custom design are welcome                                                                                                                                                              |
| Material      | New Arrival Matte iridescent glass candle jar                                                                                                                                          |
| Samples       | Existing clear glass samples for free<br>Sent collected by courier                                                                                                                     |
| Samples time  | 5-7 days after confirming.                                                                                                                                                             |
| Packing       | Normal Packing, 48pcs per carton                                                                                                                                                       |
| Delivery time | Within 35 days after the sample and order confirmed                                                                                                                                    |
| Payment terms | 30% pay by TT ,balance paid after showing the BL copy                                                                                                                                  |
| Certificate   | Annealing(for candle holders) test                                                                                                                                                     |