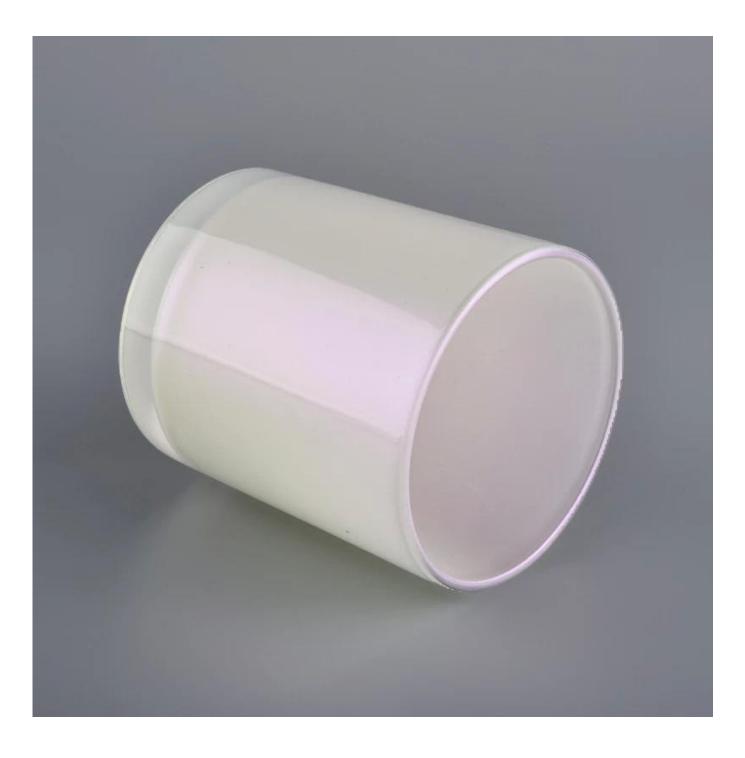

New Arrival Matte iridescent glass candle jar

Sunny Glassware can not only perform OEM/ODM orders, but also help many brands from concept design to actual proudcts.

Focusing on luxury fragrance products in the latest 10 years, Sunny Glassware is the supplier of 80% fragrance brands in the United States.

## **Product Description**

Item No SGJD20051303

| Product Size  | Top dia: 88mm<br>Bottom dia: 86mm<br>Heiaht: 102mm<br>Weiaht: 369a<br>Capacity: 438ml(can fill around 10~11oz soy wax)<br>4oz,6oz,8oz,10oz,12oz,14oz and other dimension are availible |
|---------------|----------------------------------------------------------------------------------------------------------------------------------------------------------------------------------------|
|               | Custom design are welcome                                                                                                                                                              |
| Material      | New Arrival Matte iridescent glass candle jar                                                                                                                                          |
| Samples       | Existing clear glass samples for free<br>Sent collected by courier                                                                                                                     |
| Samples time  | 5-7 days after confirming.                                                                                                                                                             |
| Packing       | Normal Packing, 48pcs per carton                                                                                                                                                       |
| Delivery time | Within 35 days after the sample and order confirmed                                                                                                                                    |
| Payment terms | 30% pay by TT ,balance paid after showing the BL copy                                                                                                                                  |
| Certificate   | Annealing(for candle holders) test                                                                                                                                                     |