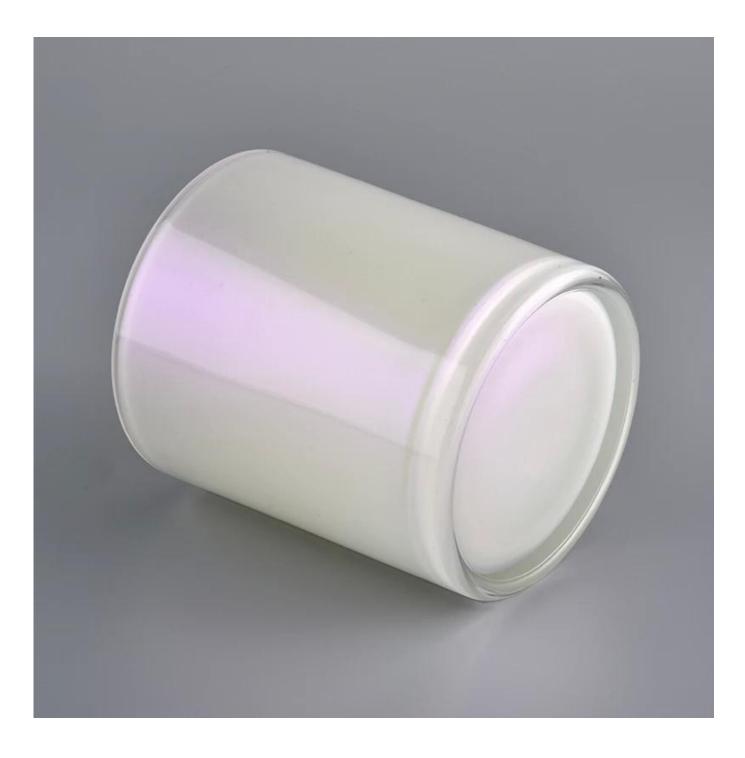

New Arrival Matte iridescent glass candle jar

Sunny Glassware can not only perform OEM/ODM orders, but also help many brands from concept design to actual proudcts.

Focusing on luxury fragrance products in the latest 10 years, Sunny Glassware is the supplier of 80% fragrance brands in the United States.

## **Product Description**

Item No SGJD20051303

| Product Size  | Top dia: 88mm<br>Bottom dia: 86mm<br>Heiaht: 102mm<br>Weiaht: 369a<br>Capacity: 438ml(can fill around 10~11oz soy wax)<br>4oz,6oz,8oz,10oz,12oz,14oz and other dimension are availible |
|---------------|----------------------------------------------------------------------------------------------------------------------------------------------------------------------------------------|
|               | Custom design are welcome                                                                                                                                                              |
| Material      | New Arrival Matte iridescent glass candle jar                                                                                                                                          |
| Samples       | Existing clear glass samples for free<br>Sent collected by courier                                                                                                                     |
| Samples time  | 5-7 days after confirming.                                                                                                                                                             |
| Packing       | Normal Packing, 48pcs per carton                                                                                                                                                       |
| Delivery time | Within 35 days after the sample and order confirmed                                                                                                                                    |
| Payment terms | 30% pay by TT ,balance paid after showing the BL copy                                                                                                                                  |
| Certificate   | Annealing(for candle holders) test                                                                                                                                                     |