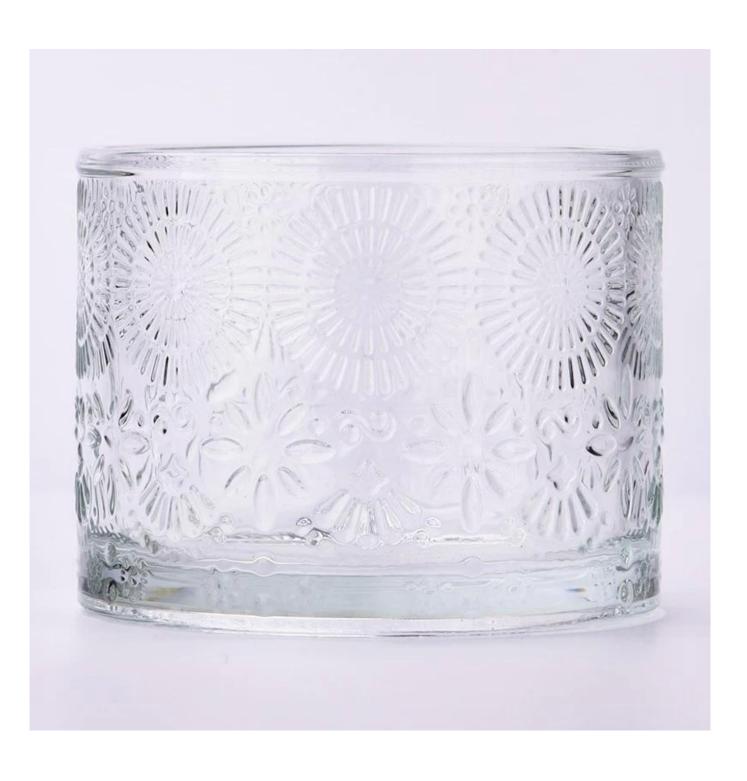

With a gorgeous, crystal clear glass composition, Beautiful craftsmanship and fine glassware go hand-in-hand, and no vessel demonstrates that more eloquently than this glass candle jar. Keep your candles in a container that they deserve, and provide a pretty presentation to your customers.

This youthful and vigorous <u>glass candle jars</u> provide various choice. No matter as candle jar, or as storage jar, It can bring warmth and happiness to your life, customize pattern jars provide you more choices that matches

with your home decoration. You can work out more patterns for you candle brand!

This classic 10 ounce glass tumbler is a fantastic choice for high end scented poured candles. Set up as an aromatherapy cup for the home or wedding party or as a vase for the wedding centerpiece.