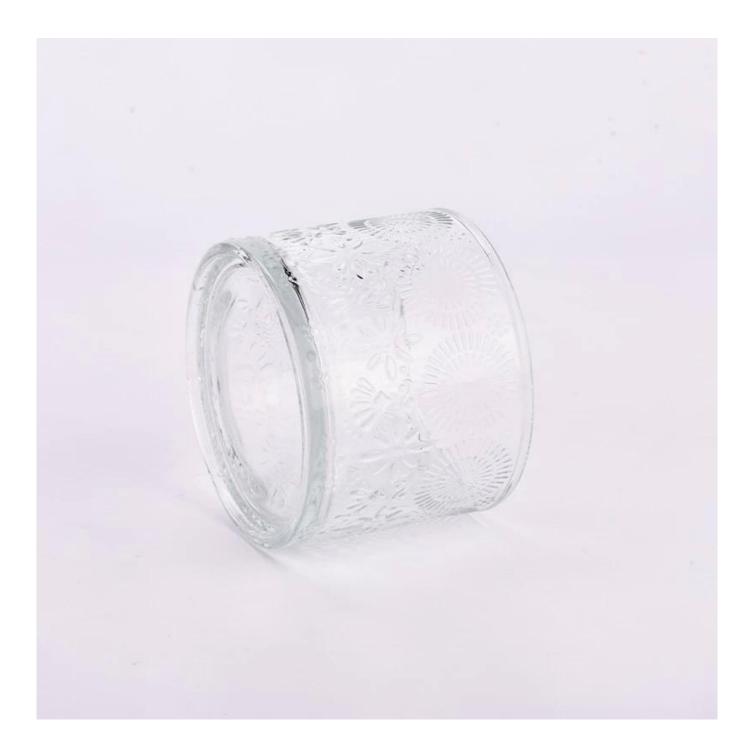

With a gorgeous, crystal clear glass composition, Beautiful craftsmanship and fine glassware go hand-in-hand, and no vessel demonstrates that more eloquently than this glass candle jar. Keep your candles in a container that they deserve, and provide a pretty presentation to your customers.

This youthful and vigorous <u>glass candle jars</u> provide various choice. No matter as candle jar, or as storage jar, It can bring warmth and happiness to your life, customize pattern jars provide you more choices that matches

with your home decoration. You can work out more patterns for you candle brand!

This classic 10 ounce glass tumbler is a fantastic choice for high end scented poured candles. Set up as an aromatherapy cup for the home or wedding party or as a vase for the wedding centerpiece.