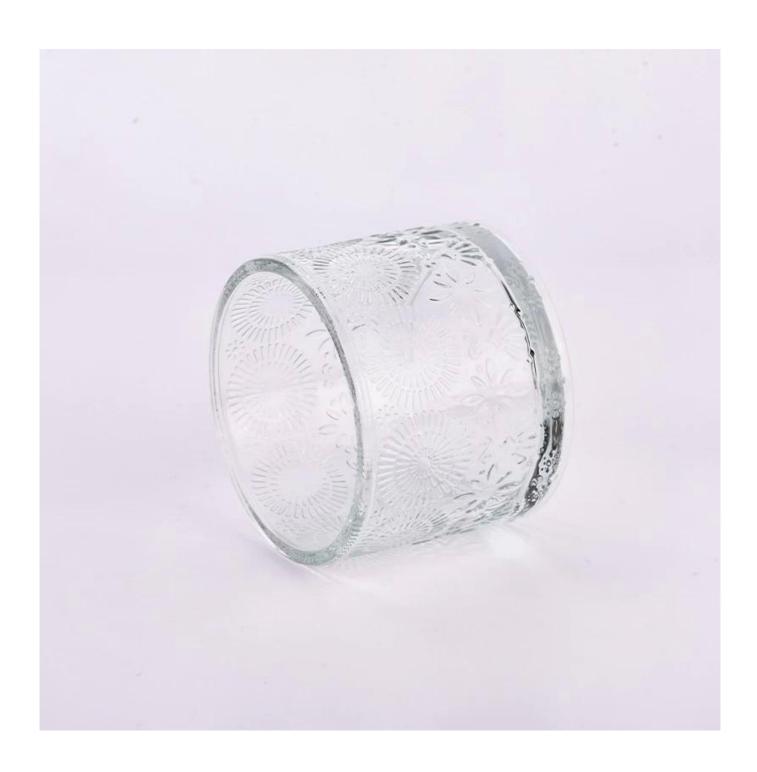

With a gorgeous, crystal clear glass composition, Beautiful craftsmanship and fine glassware go hand-in-hand, and no vessel demonstrates that more eloquently than this glass candle jar. Keep your candles in a container that they deserve, and provide a pretty presentation to your customers.

This youthful and vigorous <u>glass candle jars</u> provide various choice. No matter as candle jar, or as storage jar, It can bring warmth and happiness to your life, customize pattern jars provide you more choices that matches

with your home decoration. You can work out more patterns for you candle brand!

This classic 10 ounce glass tumbler is a fantastic choice for high end scented poured candles. Set up as an aromatherapy cup for the home or wedding party or as a vase for the wedding centerpiece.