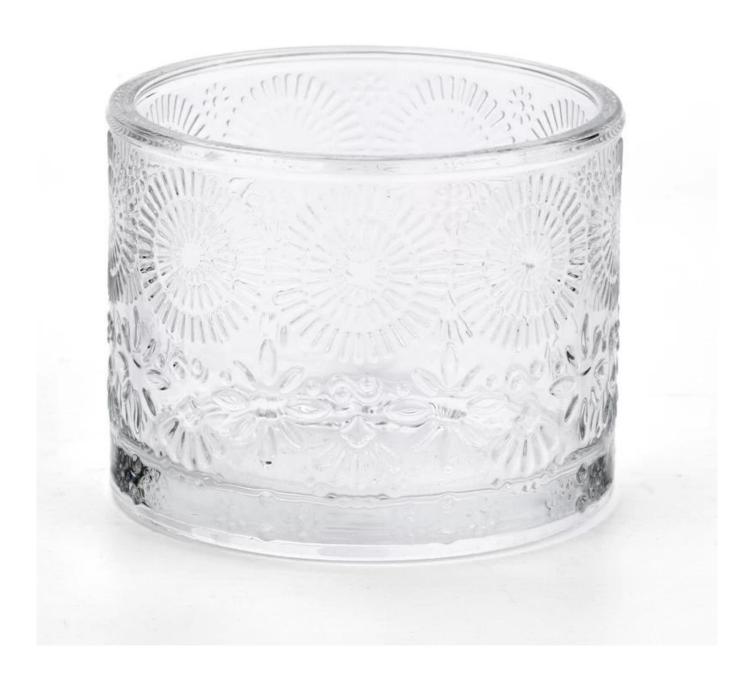

With a gorgeous, crystal clear glass composition, Beautiful craftsmanship and fine glassware go hand-in-hand, and no vessel demonstrates that more eloquently than this glass candle jar. Keep your candles in a container that they deserve, and provide a pretty presentation to your customers.

This youthful and vigorous <u>glass candle jars</u> provide various choice. No matter as candle jar, or as storage jar, It can bring warmth and happiness to your life, customize pattern jars provide you more choices that matches

with your home decoration. You can work out more patterns for you candle brand!

This classic 10 ounce glass tumbler is a fantastic choice for high end scented poured candles. Set up as an aromatherapy cup for the home or wedding party or as a vase for the wedding centerpiece.